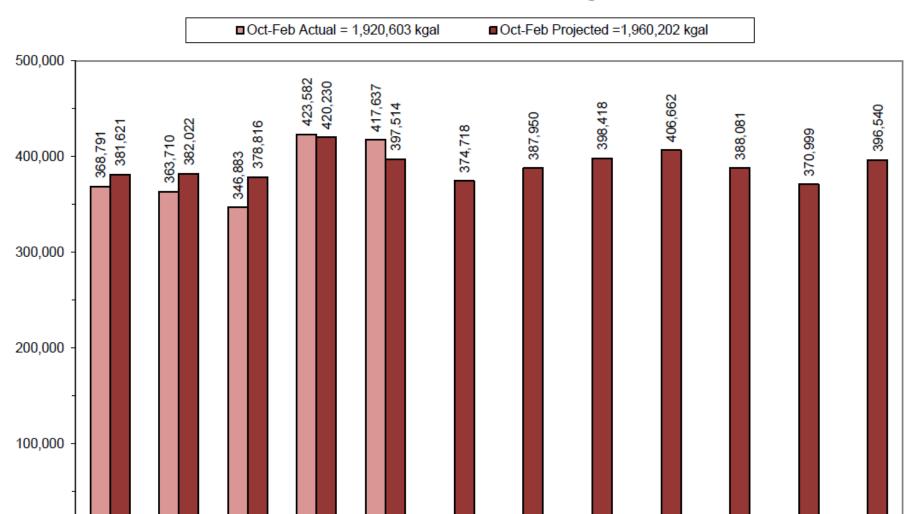

В   |   |     | 35   |  |
| 2     | ١ |   |   |                                              |   |     |    |   |   |     |   |   |     |   |   |   |   |                                                             |   |   |   |   |   |   |   |   |   | R | _ | _ | _ | _ | _ | _ | _ | _ |   | _ | _ |   |   | _ |   |     |     |     |     |     | _   | _   |     |     |   |     |     |     | _ |     |     | _ |     |     | В |     | 35   |  |



#### Local Climatological Data Gainesville Regional Airport





#### FY 2015 Total Electric Energy Sales MegaWatt-hours





#### FY 2015 Total Retail Natural Gas Sales Therms (Btu x 100,000)

□ Oct-Feb Actual = 11,133,576 therms □ Oct-Feb Projected = 10,631,529 therms





#### FY 2015 Total Water Sales





#### FY 2015 Total Wastewater Billings



Mar

Oct

Nov

Dec

Jan

Feb



Aug

Sep

Jul

Apr

May

Jun

# Interim Financials and Supplementary Data for Period Ending December 31, 2014

- First Quarter Sales are Normally Low
- Gas Sales through February are Above Forecast
- Peak Sales Seasons for Electric and Water Coming
- First Quarter Financial Performance at Good Pace
- Next Interim Financials Through March 31