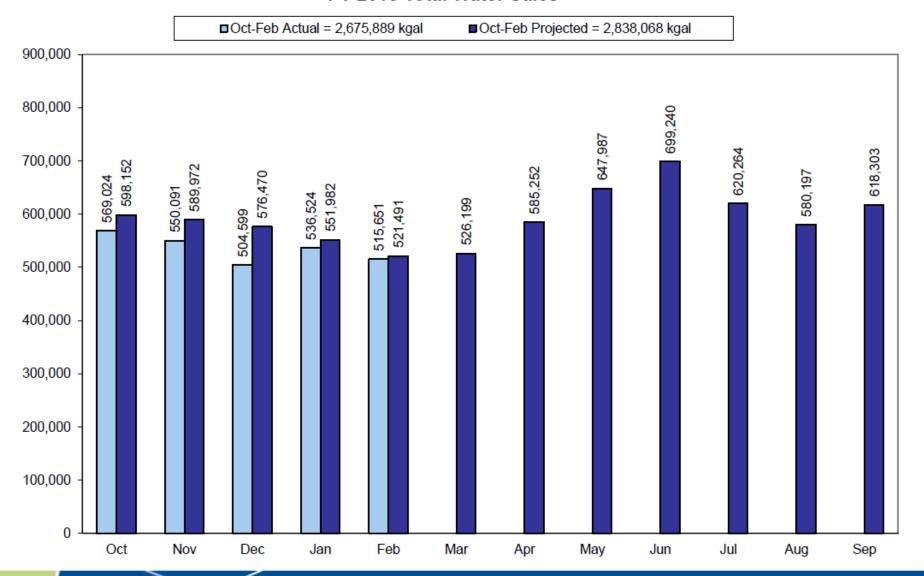

|     | -   | - |     |     | - |     | В   |   |     | 35   |  |
| 2     | ١ |   |   |                                              |   |     |    |   |   |     |   |   |     |   |   |   |   |                                                             |   |   |   |   |   |   |   |   |   | R | _ | _ | _ | _ | _ | _ | _ | _ |   | _ | _ |   |   | _ |   |     |     |     |     |     | _   | _   |     |     |   |     |     |     | _ |     |     | _ |     |     | В |     | 35   |  |



#### Local Climatological Data Gainesville Regional Airport





#### FY 2015 Total Electric Energy Sales MegaWatt-hours





#### FY 2015 Total Retail Natural Gas Sales Therms (Btu x 100,000)

□ Oct-Feb Actual = 11,133,576 therms □ Oct-Feb Projected = 10,631,529 therms





#### FY 2015 Total Water Sales





#### FY 2015 Total Wastewater Billings



Mar

Oct

Nov

Dec

Jan

Feb



Aug

Sep

Jul

Apr

May

Jun

# Interim Financials and Supplementary Data for Period Ending December 31, 2014

- First Quarter Sales are Normally Low
- Gas Sales through February are Above Forecast
- Peak Sales Seasons for Electric and Water Coming
- First Quarter Financial Performance at Good Pace
- Next Interim Financials Through March 31