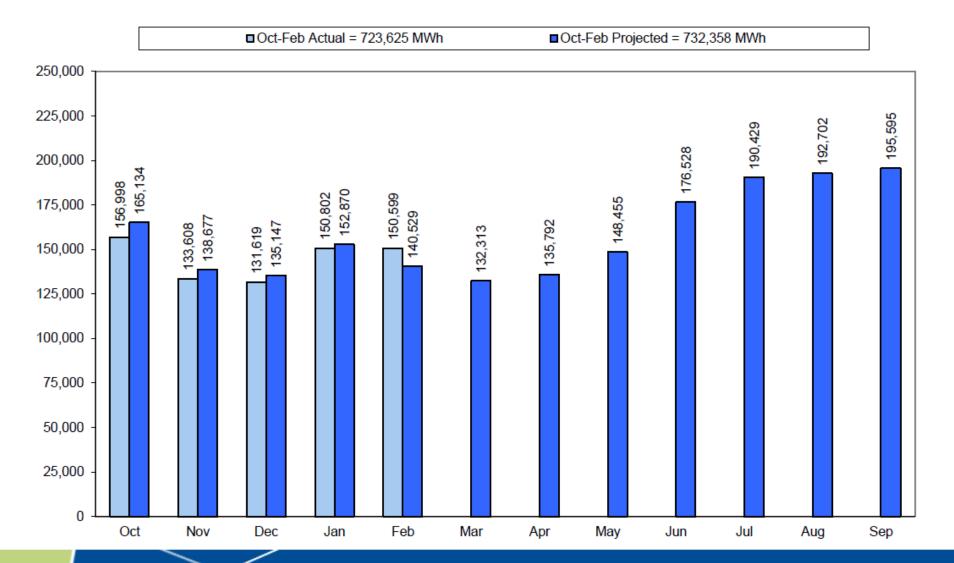

|   |   |   |   |   |   |   |   | R | - | - | - | - | - | - | - | - | - | - | - | - | - | - | - | - | -   |     |     |     | -   | -   | -   | -   |     | - |     |     | -   | - |     |     | - |     | В   |   |     | 35   |  |
| 2     | ١ |   |   |                                              |   |     |    |   |   |     |   |   |     |   |   |   |   |                                                             |   |   |   |   |   |   |   |   |   | R | _ | _ | _ | _ | _ | _ | _ | _ |   | _ | _ |   |   | _ |   |     |     |     |     |     | _   | _   |     |     |   |     |     |     | _ |     |     | _ |     |     | В |     | 35   |  |



#### Local Climatological Data Gainesville Regional Airport





#### FY 2015 Total Electric Energy Sales MegaWatt-hours





#### FY 2015 Total Retail Natural Gas Sales Therms (Btu x 100,000)

□ Oct-Feb Actual = 11,133,576 therms □ Oct-Feb Projected = 10,631,529 therms





#### FY 2015 Total Water Sales





#### FY 2015 Total Wastewater Billings



Mar

Oct

Nov

Dec

Jan

Feb



Aug

Sep

Jul

Apr

May

Jun

# Interim Financials and Supplementary Data for Period Ending December 31, 2014

- First Quarter Sales are Normally Low
- Gas Sales through February are Above Forecast
- Peak Sales Seasons for Electric and Water Coming
- First Quarter Financial Performance at Good Pace
- Next Interim Financials Through March 31