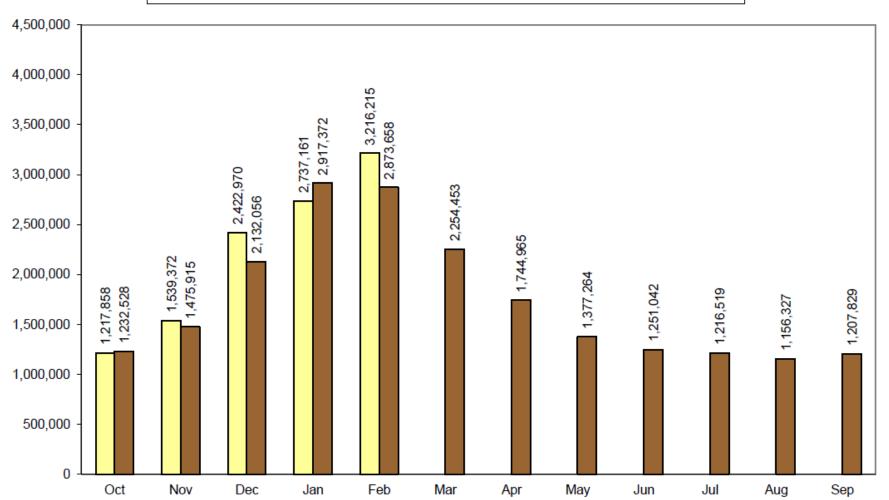

#### FY 2015 Total Retail Natural Gas Sales Therms (Btu x 100,000)

□ Oct-Feb Actual = 11,133,576 therms □ Oct-Feb Projected = 10,631,529 therms