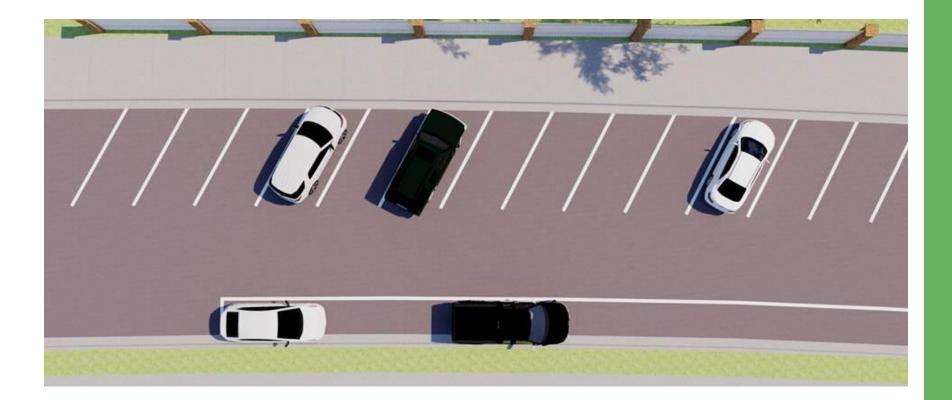

# NW 19 Lane Cycle Track

April 27, 2015

 Project intends to expand the bicycle infrastructure connectivity by *adding a facility along the north side of the road*

- Project concept:
  - construction within available space
  - no loss of parking spaces
  - no change in traffic patterns