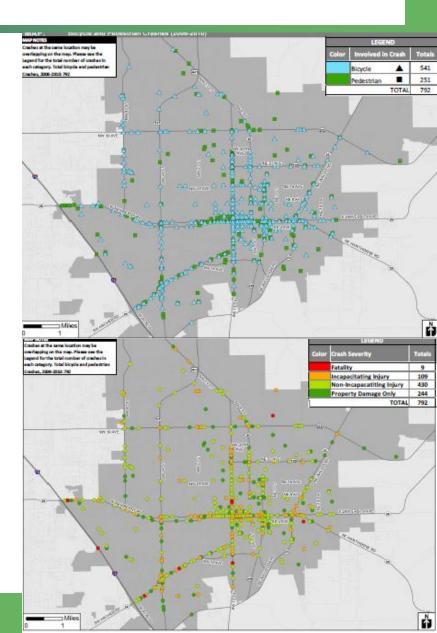

## **Bike/Ped Safety Plan:**

- Target reduction in incidence and severity of bike/ped crashes
- Period 2006-2010
  - 792 crashes involving bike/ped
    - 541 (68%) bike; 251 (32%) ped
    - 15% severe (death or incapacitating)
    - 30% along Univ. Ave & W 13<sup>th</sup> St
- Gainesville ranks 2<sup>nd</sup> in bike and 7<sup>th</sup> in ped severe crashes in FL (cities w/ pop.>75K; Y07-Y11)

#### Table 1: Corridor Ranking

| Corridors                                                                               | Severity<br>Index<br>Ranking | Crash<br>Frequency<br>Ranking | Crash<br>Rate<br>Ranking | Overall<br>Ranking |
|-----------------------------------------------------------------------------------------|------------------------------|-------------------------------|--------------------------|--------------------|
| W 13th Street: SW 16 <sup>th</sup> Avenue to NW 30 <sup>th</sup> Avenue                 | 2                            | 2                             | 2                        | 1                  |
| University Avenue: W 23 <sup>rd</sup> Street to E 15 <sup>th</sup> Street               | 5                            | 1                             | 1                        | 2                  |
| SW Archer Road: SW 34 <sup>th</sup> Street to SW 16 <sup>th</sup> Avenue                | 1                            | 6                             | 6                        | 3                  |
| W Newberry Road: I-75 to W 34 <sup>th</sup> Street                                      | 3                            | 3                             | 7                        | 3                  |
| N 23rd Avenue: NW 13 <sup>th</sup> Street to NE Waldo Road                              | 6                            | 4                             | 4                        | 5                  |
| NW 6 <sup>th</sup> Street : NW 8 <sup>th</sup> Avenue to NW 31 <sup>st</sup> Avenue     | 7                            | 5                             | 3                        | 6                  |
| SW 34 <sup>th</sup> Street: SW 35 <sup>th</sup> Boulevard to SW 20 <sup>th</sup> Avenue | 4                            | 7                             | 5                        | 7                  |

#### **Table 2: Intersection Ranking**

| Intersections                                                              | Severity<br>Index<br>Ranking | Crash<br>Frequency<br>Ranking | Crash<br>Rate<br>Ranking | Overall<br>Ranking |
|----------------------------------------------------------------------------|------------------------------|-------------------------------|--------------------------|--------------------|
| SW 16 <sup>th</sup> Avenue at SW 6 <sup>th</sup> Street                    | 6                            | 6                             | 5                        | 1                  |
| NW 23 <sup>rd</sup> Avenue at NW 13 <sup>th</sup> Street                   | 9                            | 8                             | 1                        | 2                  |
| NW 29 <sup>th</sup> Road at NW 13 <sup>th</sup> Street                     | 7                            | 6                             | 5                        | 3                  |
| NW 16 <sup>th</sup> Avenue at NW 13 <sup>th</sup> Street                   | 9                            | 8                             | 1                        | 4                  |
| W University Avenue at W 13 <sup>th</sup> Street                           | 5                            | 7                             | 4                        | 5                  |
| E University Avenue at NE Waldo Road / SE 11 <sup>th</sup> Street          | 12                           | 8                             | 1                        | 5                  |
| NE 8 <sup>th</sup> Avenue at NE Waldo Road                                 | 3                            | 5                             | 8                        | 7                  |
| Windmeadows Boulevard at SW 34 <sup>th</sup> Street                        | 2                            | 5                             | 8                        | 8                  |
| W University Avenue at W 34 <sup>th</sup> Street                           | 3                            | 5                             | 8                        | 9                  |
| Millhopper Road / NW 53 <sup>rd</sup> Avenue at NW 43 <sup>rd</sup> Street | 13                           | 5                             | 8                        | 10                 |
| Waldo Road at NE 16 <sup>th</sup> Avenue                                   | 11                           | 5                             | 8                        | 11                 |
| SW Archer Road at SW 34 <sup>th</sup> Street                               | 8                            | 6                             | 5                        | 12                 |
| SW 20 <sup>th</sup> Avenue at SW 34 <sup>th</sup> Street                   | 1                            | 4                             | 14                       | 13                 |
| NW 39 <sup>th</sup> Avenue at NW 13 <sup>th</sup> Street                   | 13                           | 5                             | 8                        | 14                 |