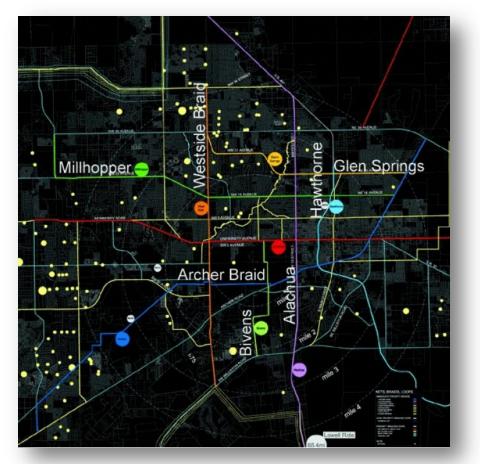

#### **Priority Braids** Source: Bicycle Master Plan Addendum

 Priority braids identified

- Archer Braid and Hawthorne Braid alignments funded and programmed for construction
- ROW and cost constraints limit implementation of additional segments