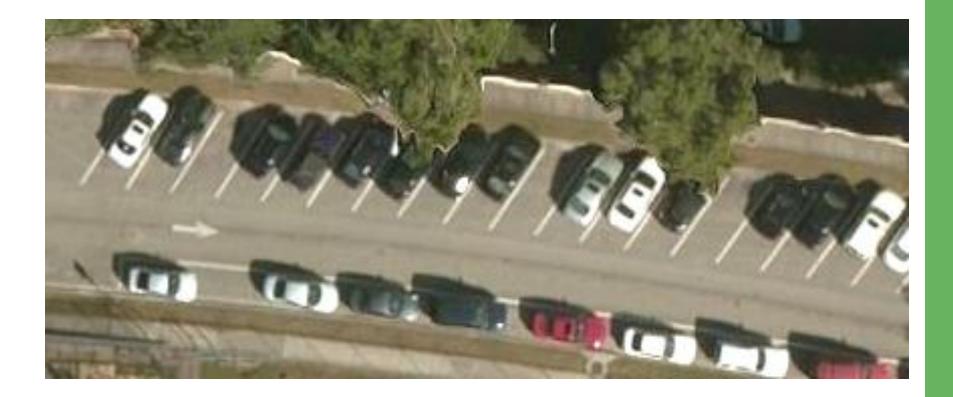

# NW 19 Lane Cycle Track

April 27, 2015

 Project intends to expand the bicycle infrastructure connectivity by *adding a facility along the north side of the road*

- Project concept:
  - construction within available space
  - no loss of parking spaces
  - no change in traffic patterns