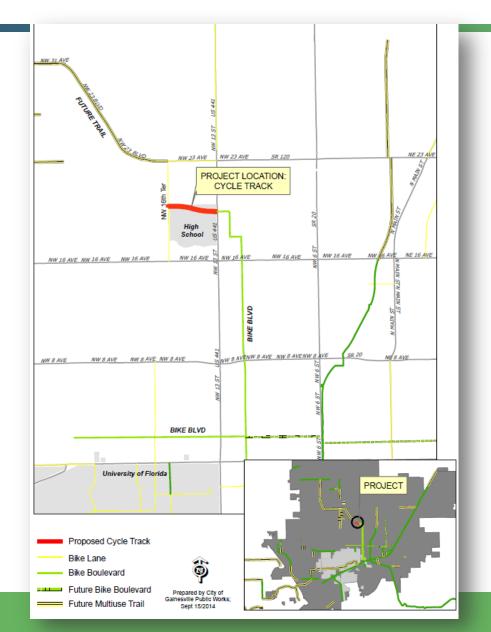

# NW 19 Lane Cycle Track

April 27, 2015

 Project intends to expand the bicycle infrastructure connectivity by *adding a facility along the north side of the road*

- Project concept:
  - construction within available space
  - no loss of parking spaces
  - no change in traffic patterns