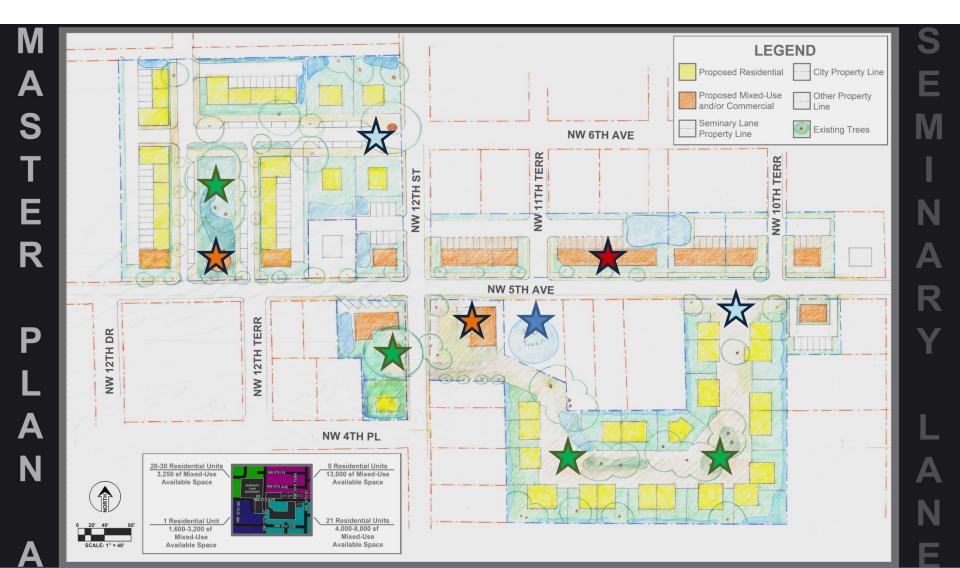

#### October 2014:

Gainesville Florida Housing Corporation, Inc. (GFHC) and Gainesville Housing Authority (GHA) boards **approved two alternative conceptual master plans** for the Seminary Lane properties.

# What's now, and what's next

- ✓ Option Agreement Executed
- ✓ Two Conceptual Master Plan Layouts Approved
- ✓ Great Team and Work Relations
- Funding Assessment and Seeking Partnerships
- Mixed Income Strategy
- Property Management Strategy
- Design Team Hiring
- Community Involvement
- Branding Team Hiring