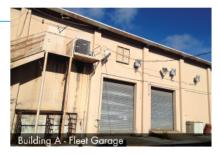

#### **BUILDING A - FLEET GARAGE**

#### General Condition Conclusion

The warehouse area is in fair condition and could be used as-is for manufacturing or warehouse uses that do not require significant humidity or temperature control. The office areas should be completely renovated if they are to be reused. The office renovation scope of work includes, but is not limited to floor, wall and ceiling finishes. The existing second floor office suite is not accessible and can be used for non-public access functions only, provided that a duplicate function exists on the ground floor.