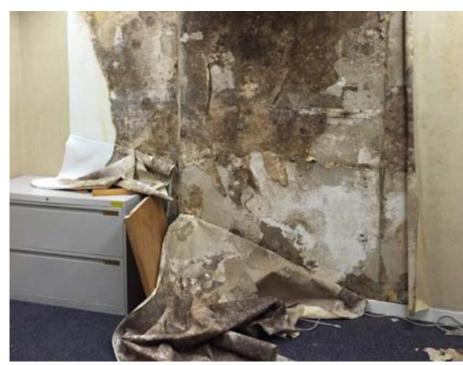

#### General Condition Conclusion

The warehouse area is in fair condition and could be used as-is for manufacturing or warehouse uses that do not require significant humidity or temperature control. The office areas should be completely renovated if they are to be reused. The office renovation scope of work includes, but is not limited to floor, wall and ceiling finishes. The existing second floor office suite is not accessible and can be used for non-public access functions only, provided that a duplicate function exists on the ground floor.

See Sheet LS100 in Section 1.4 for conducted building code analysis on existing structure.

Toilet rooms do not appear to meet current FBC 2010 requirements.

Life safety and egress requirements do not appear to meet current FBC 2010 and 5th Edition Florida Fire Prevention Code requirements.

The existing building was designed to meet all applicable codes of the time it was constructed. Though the code has changed since the construction, the majority of the building systems and components are not compliant with the current code requirements.

#### Critical Repairs Needed

In order to prevent further decline, immediately replace all exterior windows and doors.