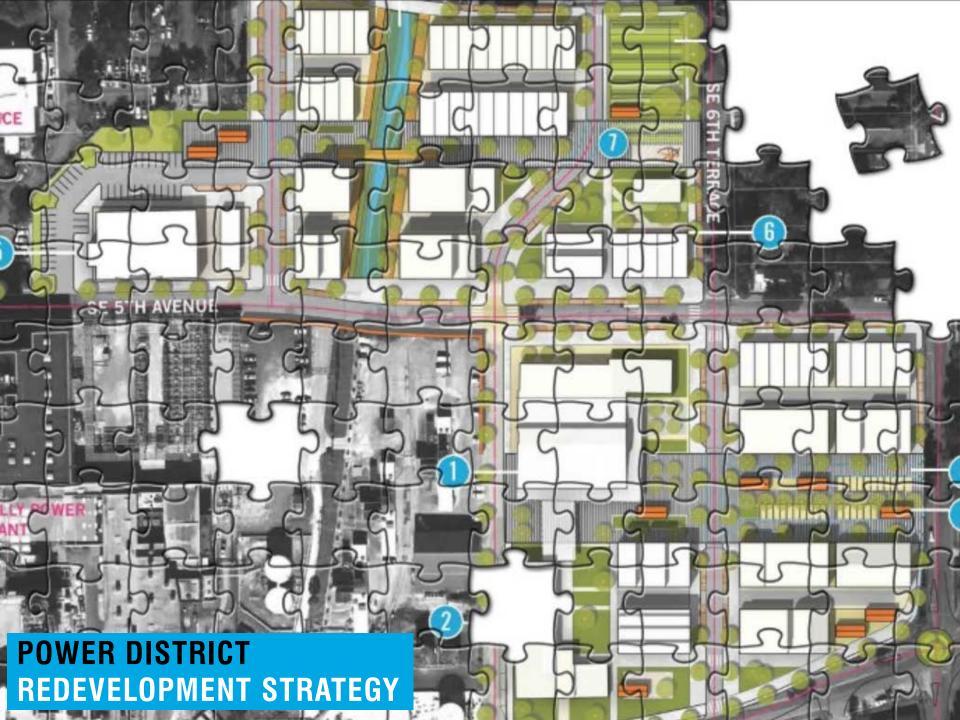

### PLAN INCREMENTALLY AND BUILD SLOWLY

Community development is a process that can produce rich results when it unfolds slowly over time. The Power District must be planned for implementation in one or in many phases over the coming years. The advantage of this approach is that it will build redevelopment momentum for the district with many successive small projects and create an organic character that is in keeping with the surrounding neighborhood. Rather than putting forward a single complete vision, the Power District Redevelopment Plan proposes a strategy that can yield many different futures within a common framework of public spaces which support the community's vision.