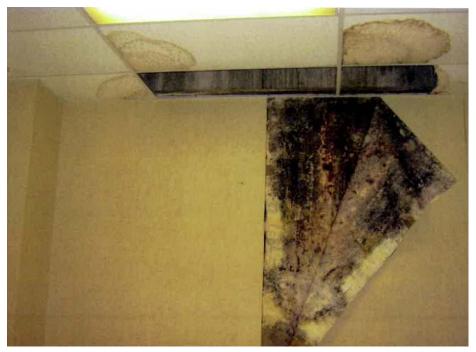

#### General Condition Conclusion

The warehouse area is in fair condition and could be used as-is for manufacturing or warehouse uses that do not require significant humidity or temperature control. The office areas should be completely renovated if they are to be reused. The office renovation scope of work includes, but is not limited to floor, wall and ceiling finishes. The existing second floor office suite is not accessible and can be used for non-public access functions only, provided that a duplicate function exists on the ground floor.

The existing building was designed to meet all applicable codes of the time it was constructed. Though the code has changed since the construction, the majority of the building systems and components are not compliant with the current code requirements.

#### Critical Repairs Needed

In order to prevent further decline, immediately replace all exterior windows and doors.