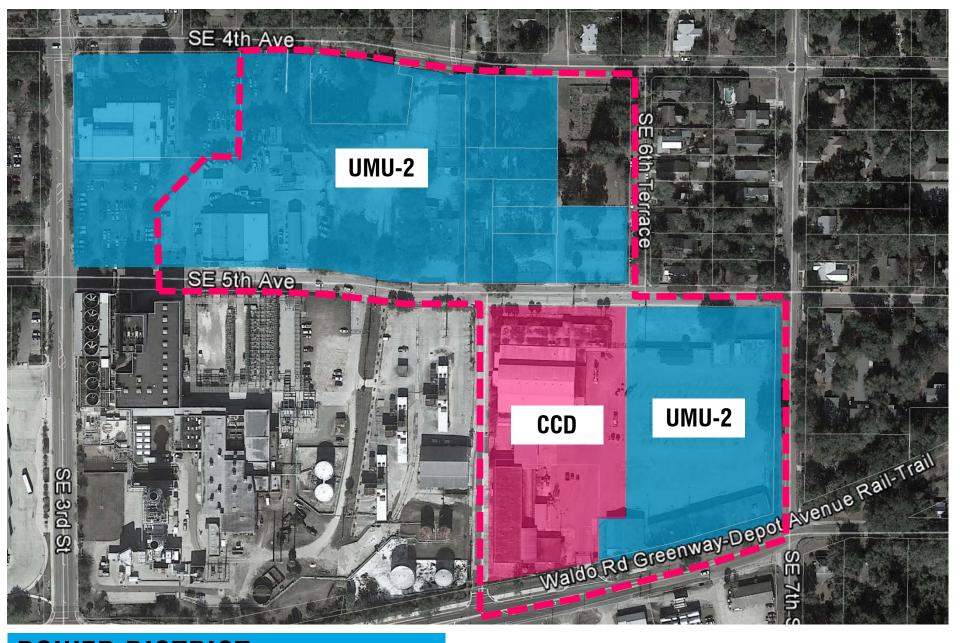

POWER DISTRICT
COMPLETED REZONING LIMITS

UMU-2 =  $\sim$ 12 ACRES CCD =  $\sim$ 3 ACRES