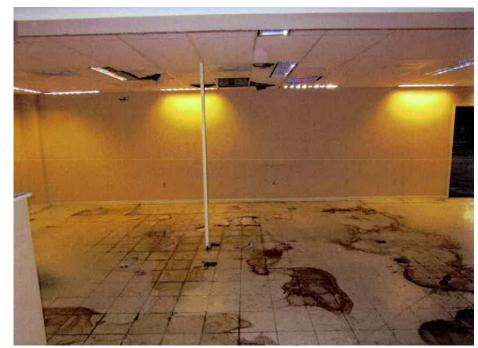

#### General Condition Conclusion

The warehouse area is in fair condition and could be used as-is for manufacturing or warehouse uses that do not require significant humidity or temperature control. The office areas should be completely renovated if they are to be reused. The office renovation scope of work includes, but is not limited to floor, wall and ceiling finishes. The existing second floor office suite is not accessible and can be used for non-public access functions only, provided that a duplicate function exists on the ground floor.

#### Critical Repairs Needed

In order to prevent further decline, immediately replace all exterior windows and doors.