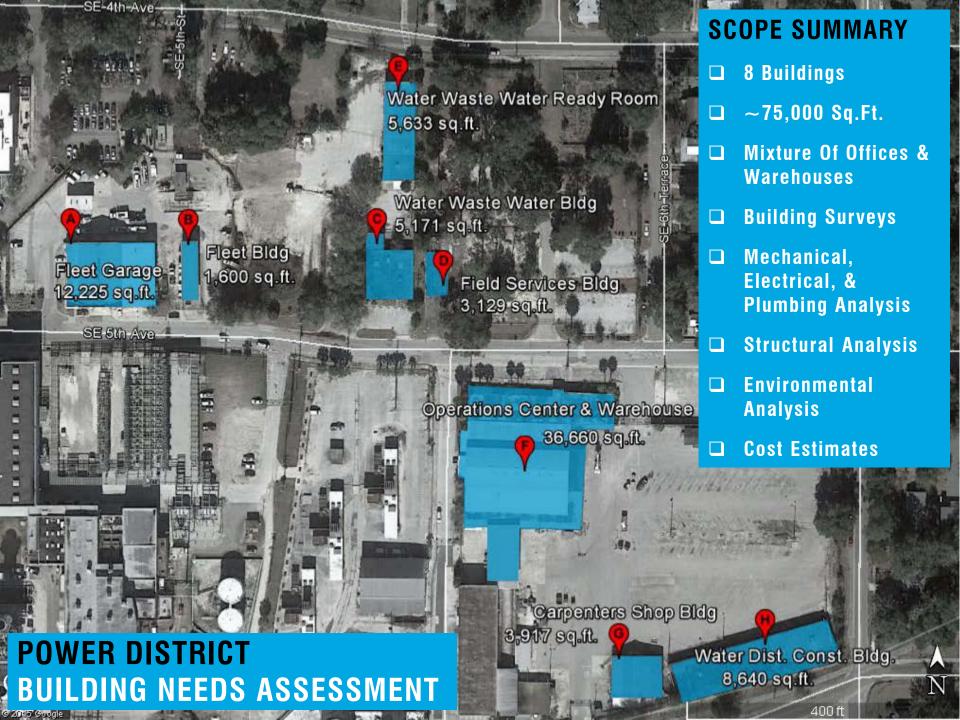

## PROJECT OVERVIEW

OBJECTIVE IS TO DOCUMENT AND SUMMARIZE THE CURRENT CONDITIONS OF EIGHT EXISTING BUILDINGS WITHIN THE POWER DISTRICT AND GIVE GENERAL INFORMATION ON THE OPPORTUNITIES, CHALLENGES, AND INVESTMENTS THAT WOULD BE REQUIRED TO REPURPOSE EACH BUILDING.

# LIABILITIES INTO ASSETS

THE ASSESSMENT FOCUSES ON APPROXIMATELY 75,000 SQ.FT. OF EXISTING BUILDING AREA AND INVESTIGATES THEIR POTENTIAL FOR RENOVATION AS A POSSIBLE INTERIM PHASE OF REDEVELOPMENT.

THE REPORT CONTENT AND FORMAT IS INTENDED TO HELP PRIORITIZE BASIC BUILDING

MAINTENANCE NEEDS WHILE ALSO SERVING AS A COMPREHENSIVE TECHNICAL REPORT

TO HELP FACILITATE PRIVATE INVESTMENT IN THE POWER DISTRICT.