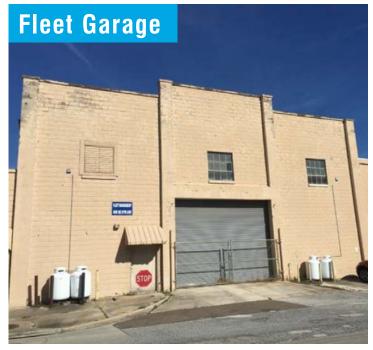

#### **BUILDING A - FLEET GARAGE**

#### General Condition Conclusion

The warehouse area is in fair condition and could be used as-is for manufacturing or warehouse uses that do not require significant humidity or temperature control. The office areas should be completely renovated if they are to be reused. The office renovation scope of work includes, but is not limited to floor, wall and ceiling finishes. The existing second floor office suite is not accessible and can be used for non-public access functions only, provided that a duplicate function exists on the ground floor.