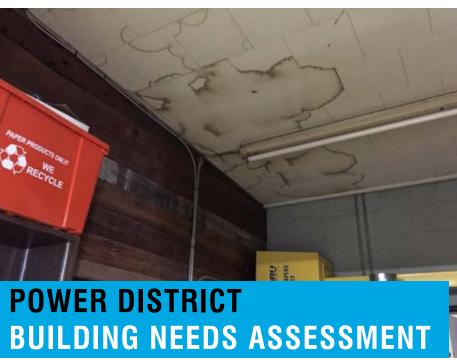

#### Power District

Strategic Plan FYs 2015-2016 City of Gainesville, Florida

POWER DISTRICT PROJECT BACKGROUND

17

## PROJECT OVERVIEW

OBJECTIVE IS TO DOCUMENT AND SUMMARIZE THE CURRENT CONDITIONS OF EIGHT EXISTING BUILDINGS WITHIN THE POWER DISTRICT AND GIVE GENERAL INFORMATION ON THE OPPORTUNITIES, CHALLENGES, AND INVESTMENTS THAT WOULD BE REQUIRED TO REPURPOSE EACH BUILDING.