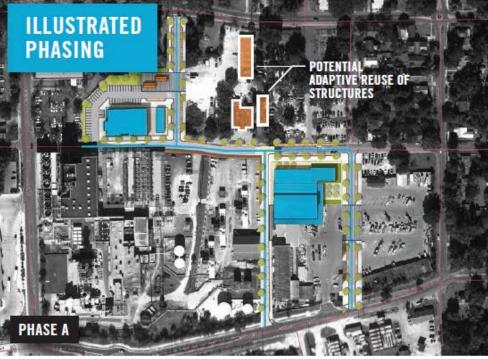

### PLAN INCREMENTALLY AND BUILD SLOWLY

Community development is a process that can produce rich results when it unfolds slowly over time. The Power District must be planned for implementation in one or in many phases over the coming years. The advantage of this approach is that it will build redevelopment momentum for the district with many successive small projects and create an organic character that is in keeping with the surrounding neighborhood. Rather than putting forward a single complete vision, the Power District Redevelopment Plan proposes a strategy that can yield many different futures within a common framework of public spaces which support the community's vision.