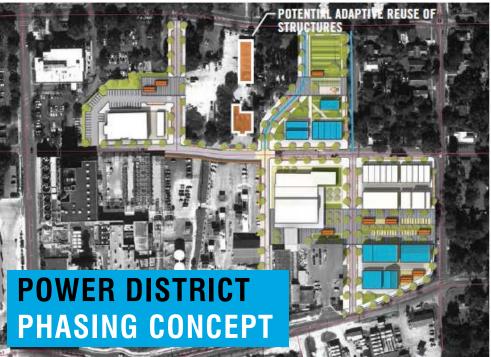

### **BUILD ON WHAT'S EXISTING**

Attracting new development to the Power District, an area that has seen historic underinvestment, is at the heart of this project. The GRU property gives the City an opportunity to catalyze new development while building on the area's industrial character through adaptive reuse of existing structures.

### PLAN INCREMENTALLY AND BUILD SLOWLY

Community development is a process that can produce rich results when it unfolds slowly over time. The Power District must be planned for implementation in one or in many phases over the coming years. The advantage of this approach is that it will build redevelopment momentum for the district with many successive small projects and create an organic character that is in keeping with the surrounding neighborhood. Rather than putting forward a single complete vision, the Power District Redevelopment Plan proposes a strategy that can yield many different futures within a common framework of public spaces which support the community's vision.