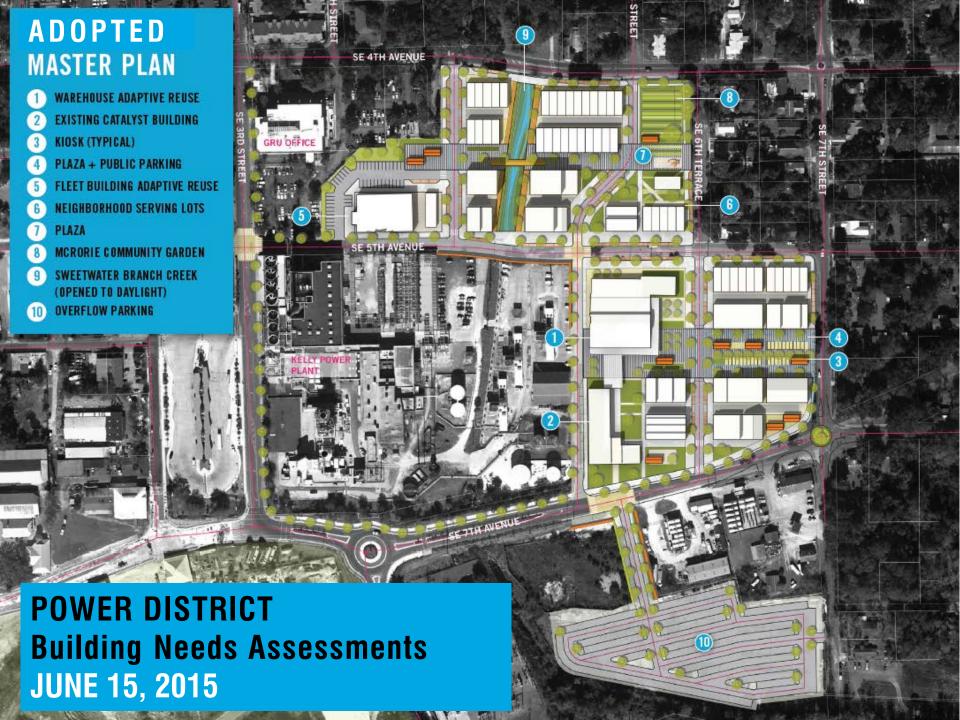

#### Power District

Strategic Plan FYs 2015-2016 City of Gainesville, Florida

POWER DISTRICT PROJECT BACKGROUND

17

## PROJECT OVERVIEW

OBJECTIVE IS TO DOCUMENT AND SUMMARIZE THE CURRENT CONDITIONS OF EIGHT EXISTING BUILDINGS WITHIN THE POWER DISTRICT AND GIVE GENERAL INFORMATION ON THE OPPORTUNITIES, CHALLENGES, AND INVESTMENTS THAT WOULD BE REQUIRED TO REPURPOSE EACH BUILDING.

# LIABILITIES INTO ASSETS

THE ASSESSMENT FOCUSES ON APPROXIMATELY 75,000 SQ.FT. OF EXISTING BUILDING AREA AND INVESTIGATES THEIR POTENTIAL FOR RENOVATION AS A POSSIBLE INTERIM PHASE OF REDEVELOPMENT.

THE REPORT CONTENT AND FORMAT IS INTENDED TO HELP PRIORITIZE BASIC BUILDING