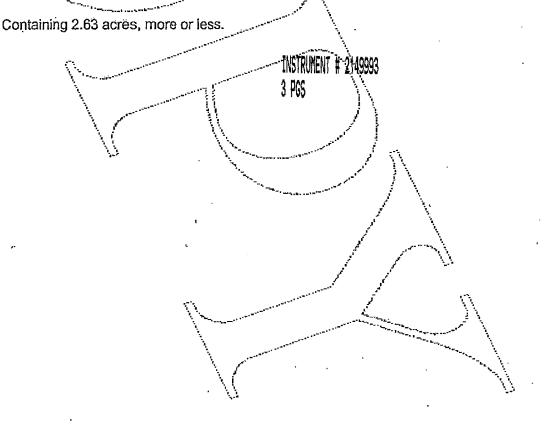

## **EXHIBIT A**

That part of Section 15, Township 10 South, Range 19 East, Alachua County, Florida being more particularly described as follows:

Commence at a 4 inch by 4 inch concrete monument marking the Northeast corner of said Section 15 for a point of reference; proceed from said point of reference South 00 deg. 01 min. 23 sec. West along the East line of said Section 15, a distance of 316.53 feet to the Point of Beginning; thence continue South 00 deg. 01 min. 23 sec. West along the said East line of Section 15, a distance of 346.15 feet to the Southeast corner of the North 1/2 of the Northeast 1/4 of the Northeast 1/4 of said Section 15; thence North 89 deg. 49 min. 39 sec. West along the South line of the said North 1/2 of the Northeast 1/4 of the Northeast 1/4 of Section 15, a distance of 323.85 feet; thence North 00 deg. 04 min. 47 sec. East, a distance of 362.28 feet to a 1/2 inch iron pipe; thence South 86 deg. 58 min.25 sec. East, a distance of 323.94 feet to the said Point of Beginning.