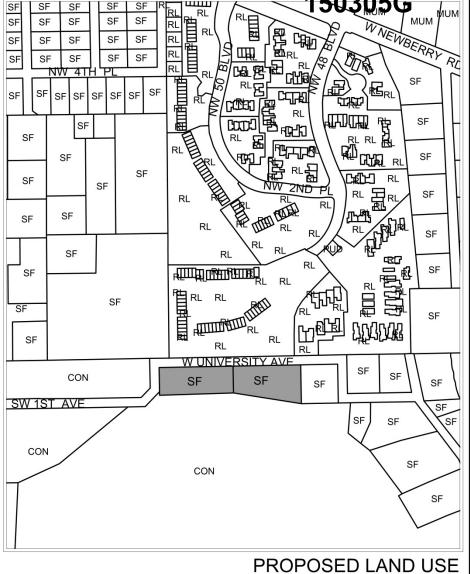

# 150305G Small-scale Land Use Amendment

| PB-14-73 LUC          | Existing              | Proposed                                         |
|-----------------------|-----------------------|--------------------------------------------------|
| Land Use<br>(2.84 ac) | CON<br>(Conservation) | SF<br>(Single-Family, up to<br>8 units per acre) |

### **City of Gainesville Land Use Categories**

SF Single-Family (up to 8 units per acre)

R-L Residential Low-Density (up to 12 units per acre) MU-M Mixed-Use Medium-Intensity (12-30 units per acre)

CON Conservation

| N N             | Name                       | Petition Request                                                                                                    | Petition Number |
|-----------------|----------------------------|---------------------------------------------------------------------------------------------------------------------|-----------------|
| W E<br>No Scale | City Plan Board, applicant | Amend the City of Gainesville Future Land<br>Use Map from Conservation to Single-Family<br>(up to 8 units per acre) | PB-15-73 LUC    |