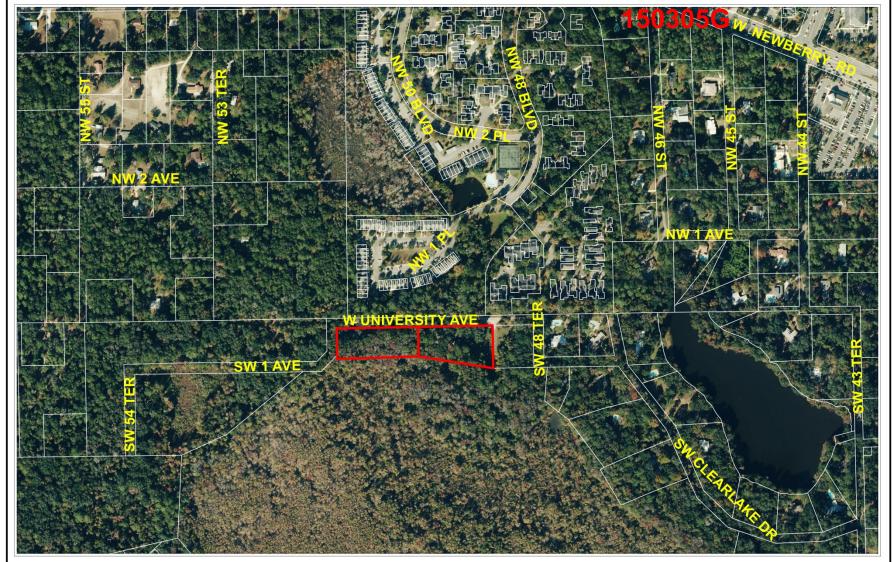

## Planning and Development Services

**PB-15-73 LUC** 

**City Commission November 5, 2015** 

Legistar No. 150305

**Presentation by Dean Mimms, AICP** 



# 150305G Small-scale Land Use Amendment

| PB-14-73 LUC          | Existing              | Proposed                                         |
|-----------------------|-----------------------|--------------------------------------------------|
| Land Use<br>(2.84 ac) | CON<br>(Conservation) | SF<br>(Single-Family, up to<br>8 units per acre) |



## **AERIAL PHOTOGRAPH**



### **City of Gainesville Land Use Categories**

SF Single-Family (up to 8 units per acre)

R-L Residential Low-Density (up to 12 units per acre) MU-M Mixed-Use Medium-Intensity (12-30 units per acre)

CON Conservation



| N N             | Name                       | Petition Request                                                                                                    | Petition Number |
|-----------------|----------------------------|---------------------------------------------------------------------------------------------------------------------|-----------------|
| W E<br>No Scale | City Plan Board, applicant | Amend the City of Gainesville Future Land<br>Use Map from Conservation to Single-Family<br>(up to 8 units per acre) | PB-15-73 LU