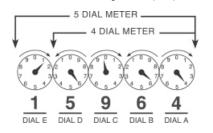

## **HOW TO READ YOUR METER**

Read the dials from right to left (A -E). If the dial hand is between two numbers, use the lower number.