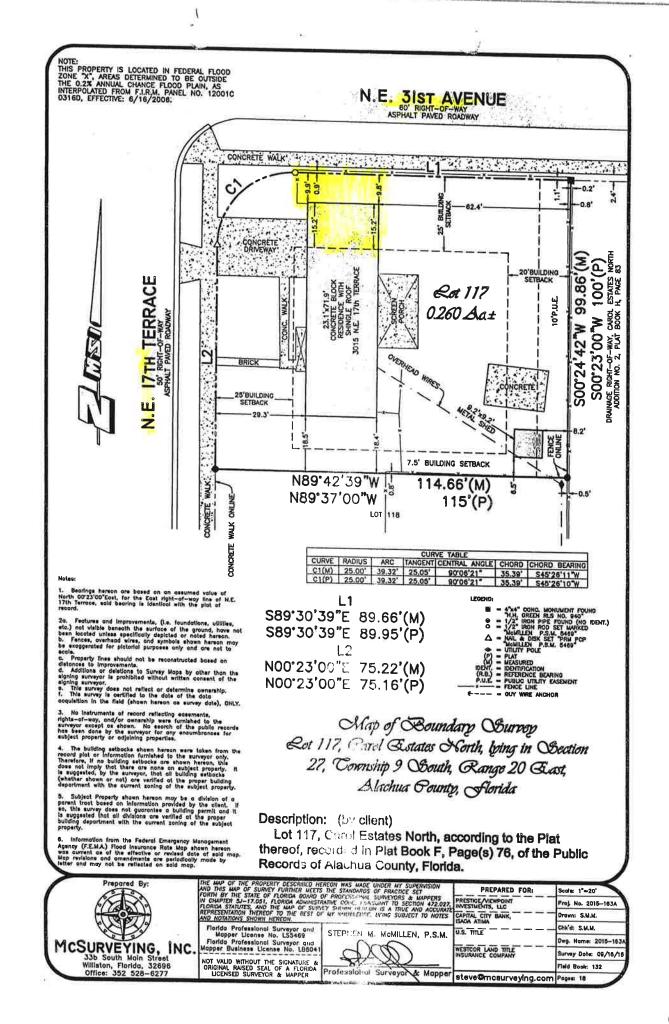

#### **Petition Content:**

Page 1-4: Petition application to the City of Gainesville Board of Adjustment

Page 5: Current 2015 Survey of Subject Property showing an approximate 4" set back violation

Page 6: Copy of City Plat of subject property

Page 7: Sketch of subject home with the garage addition

Page 8, 9: Copy of Article IV Land Development Code: 1997 and 2012, setback requirements RSF-2

Page 10, 11, 12: Copies of 1996 Permits obtained for the garage addition. Page 12 Final completion