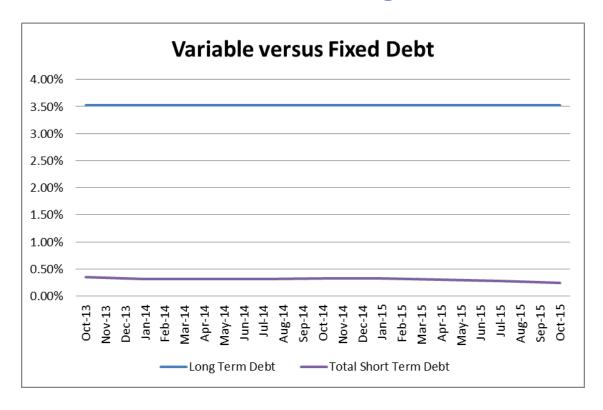

|      |  |  |  |  |

| Replacement Facilities |               |                    |            |        |                      |           |      |  |  |  |  |
|------------------------|---------------|--------------------|------------|--------|----------------------|-----------|------|--|--|--|--|
| Series                 | Series Type   | Facility           | Term Date  | Fee    | Remarketing<br>Agent | Par (000) | Туре |  |  |  |  |
| Commercial Paper       | Tax-Exempt CP | Bank of<br>America | 11/30/2018 | 40 bps | Goldman              | 85,000    | LOC  |  |  |  |  |
|                        |               |                    |            | •      |                      |           |      |  |  |  |  |

Outstanding TECP balance is \$51,500,000



## Short Term vs Long Term Debt