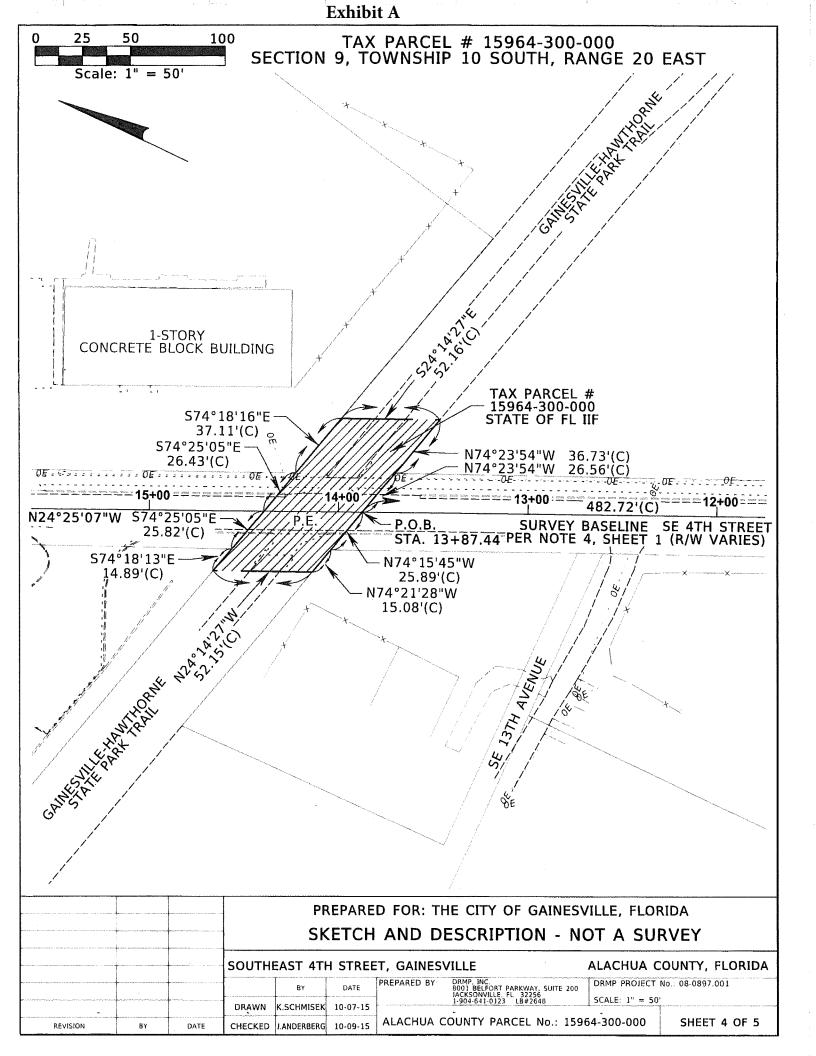

**COMMENCE** AT THE SOUTHEASTERLY CORNER OF BLOCK 7 OF NORWOOD HEIGHTS AS RECORDED IN PLAT BOOK "C", PAGE 6 OF THE PUBLIC RECORDS OF ALACHUA COUNTY, FLORIDA; THENCE SOUTH 49°43'14" WEST ALONG THE SOUTHERLY LINE AND EXTENSION THEREOF OF SAID BLOCK 7, A DISTANCE OF 257.66 FEET TO THE SURVEY BASELINE OF SE 4<sup>th</sup> STREET AS PER SPECIFIC PURPOSE SURVEY FOR CITY OF GAINESVILLE PUBLIC WORKS DEPARTMENT, GAINESVILLE, FLORIDA PREPARED BY DRMP, INC., DATED MAY, 2010; THENCE NORTH 24°25'07" WEST, ALONG SAID SURVEY BASELINE, A DISTANCE OF 482.72 FEET TO THE **POINT OF BEGINNING;** THENCE NORTH 74°15'45" WEST, A DISTANCE OF 25.89 FEET; THENCE NORTH 74°21'28" WEST, A DISTANCE OF 15.08 FEET; THENCE NORTH 24°14'27" WEST, A DISTANCE OF 52.15 FEET; THENCE SOUTH 74°18'13" EAST, A DISTANCE OF 14.89 FEET; THENCE SOUTH 74°25'05" EAST, A DISTANCE OF 52.25 FEET; THENCE SOUTH 74°18'16" EAST, A DISTANCE OF 37.11 FEET; THENCE SOUTH 24°14'27" EAST, A DISTANCE OF 52.16 FEET; THENCE NORTH 74°23'54" WEST, A DISTANCE OF 63.29 FEET TO THE **POINT OF BEGINNING.** 

CONTAINING 4,176 SQUARE FEET, MORE OR LESS.