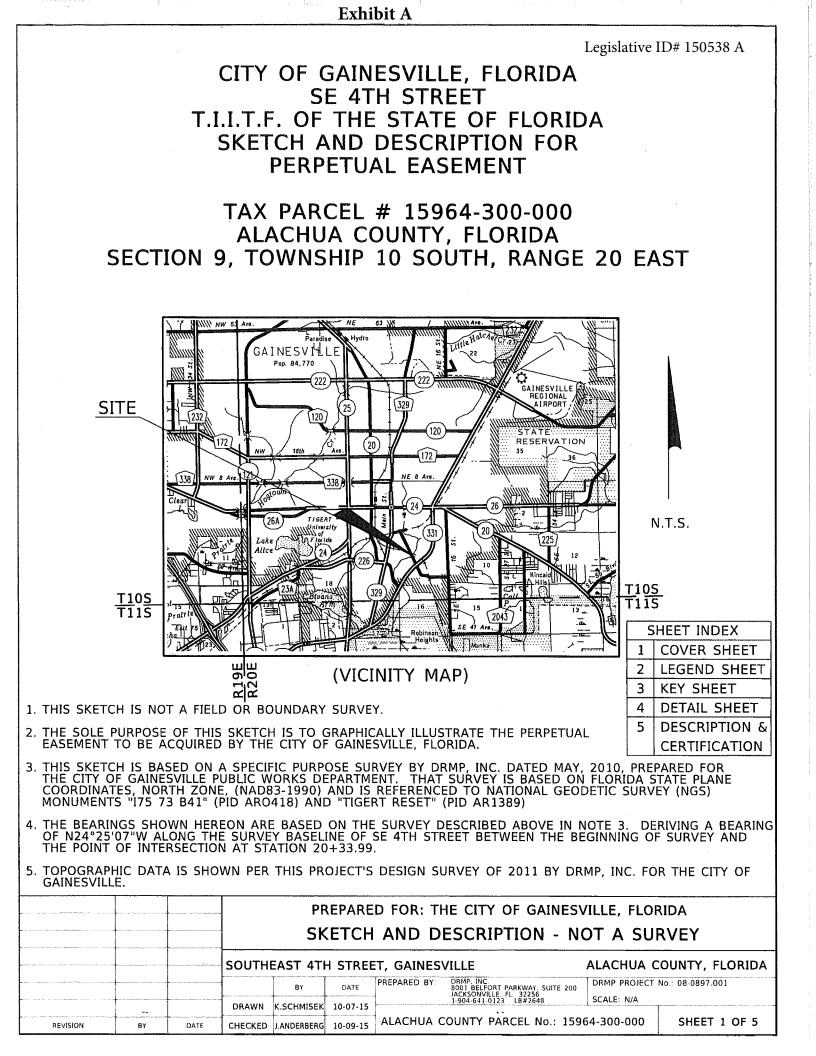

## Exhibit A

PARCEL NO. 15964-300-000 T.I.I.T.F. OF THE STATE OF FLORIDA OFFICIAL RECORDS BOOK 1758, PAGE 1214 ALACHUA COUNTY, FLORIDA

PERPETUAL EASEMENT:

BEING LOCATED IN SECTION 9, TOWNSHIP 10 SOUTH, RANGE 20 EAST, ALACHUA COUNTY, FLORIDA, AND BEING MORE PARTICULARLY DESCRIBED AS FOLLOWS: