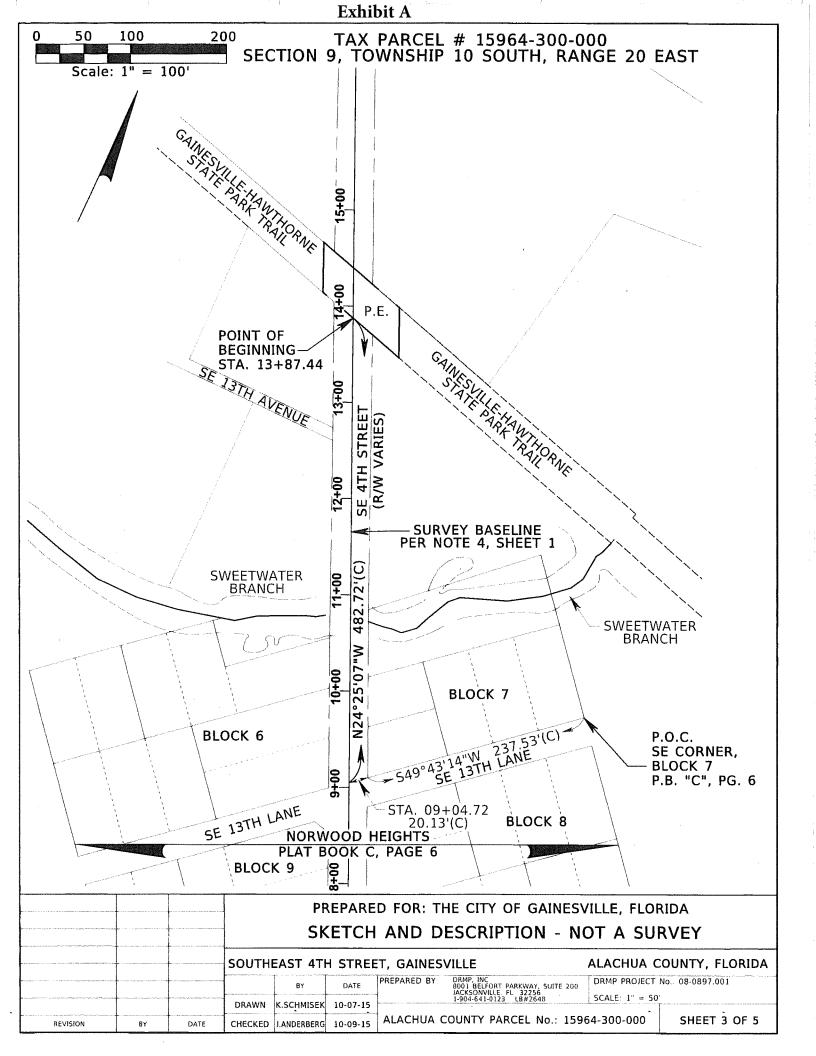

**COMMENCE** AT THE SOUTHEASTERLY CORNER OF BLOCK 7 OF NORWOOD HEIGHTS AS RECORDED IN PLAT BOOK "C", PAGE 6 OF THE PUBLIC RECORDS OF ALACHUA COUNTY, FLORIDA; THENCE SOUTH 49°43'14" WEST ALONG THE SOUTHERLY LINE AND EXTENSION THEREOF OF SAID BLOCK 7, A DISTANCE OF 257.66 FEET TO THE SURVEY BASELINE OF SE 4<sup>th</sup> STREET AS PER SPECIFIC PURPOSE SURVEY FOR CITY OF GAINESVILLE PUBLIC WORKS DEPARTMENT, GAINESVILLE, FLORIDA PREPARED BY DRMP, INC., DATED MAY, 2010; THENCE NORTH 24°25'07" WEST, ALONG SAID SURVEY BASELINE, A DISTANCE OF 482.72 FEET TO THE **POINT OF BEGINNING;** THENCE NORTH 74°15'45" WEST, A DISTANCE OF 25.89 FEET; THENCE NORTH 74°21'28" WEST, A DISTANCE OF 15.08 FEET; THENCE NORTH 24°14'27" WEST, A DISTANCE OF 52.15 FEET; THENCE SOUTH 74°18'13" EAST, A DISTANCE OF 14.89 FEET; THENCE SOUTH 74°25'05" EAST, A DISTANCE OF 52.25 FEET; THENCE SOUTH 74°18'16" EAST, A DISTANCE OF 37.11 FEET; THENCE SOUTH 24°14'27" EAST, A DISTANCE OF 52.16 FEET; THENCE NORTH 74°23'54" WEST, A DISTANCE OF 63.29 FEET TO THE **POINT OF BEGINNING.** 