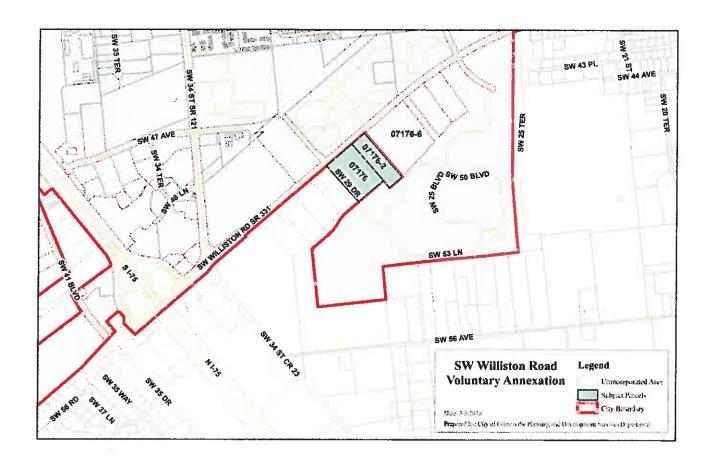

The property described above which is requested to be annexed is contiguous with the corporate limits of the City of Gainesville, is reasonably compact, and is part of the City's urban reserve area. It is generally located in the vicinity of:

| south of    | SW Williston Road                                 |   |
|-------------|---------------------------------------------------|---|
| west of     | parcel 07176-006-000 and the existing city limits | , |
| north of    | SW 56 <sup>th</sup> Avenue                        | , |
| and east of | f I-75                                            |   |

## **EXHIBIT A**

Tax Parcel Number <u>07176-002-000</u> and <u>07176-000-000</u> (part of) as recognized by the Alachua County Property Appraiser, being more accurately defined on the attached map.