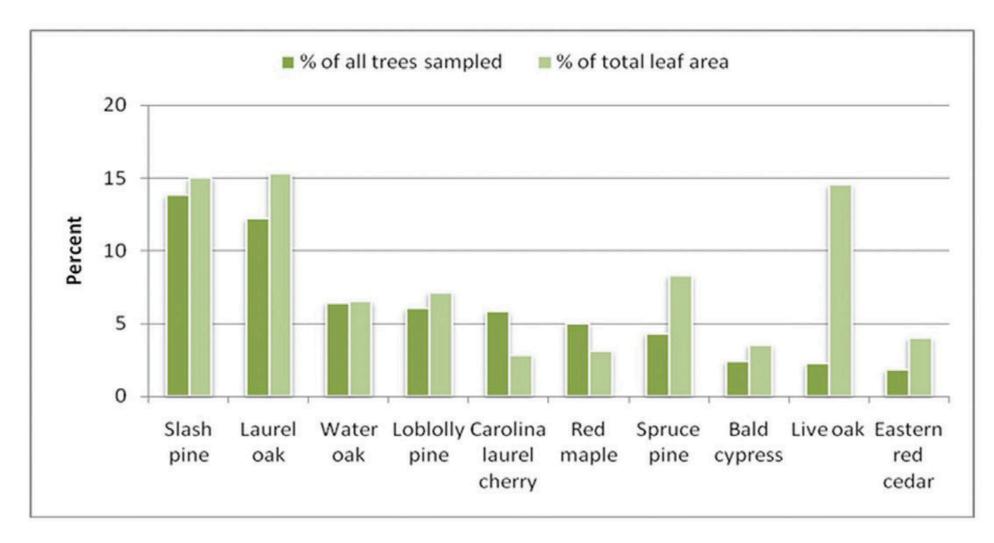

Analysis of Gainesville's Urban Forest (2006)

**Tree Species** 

Collaboration is necessary for long-term strategic urban forest planning and integrated management.