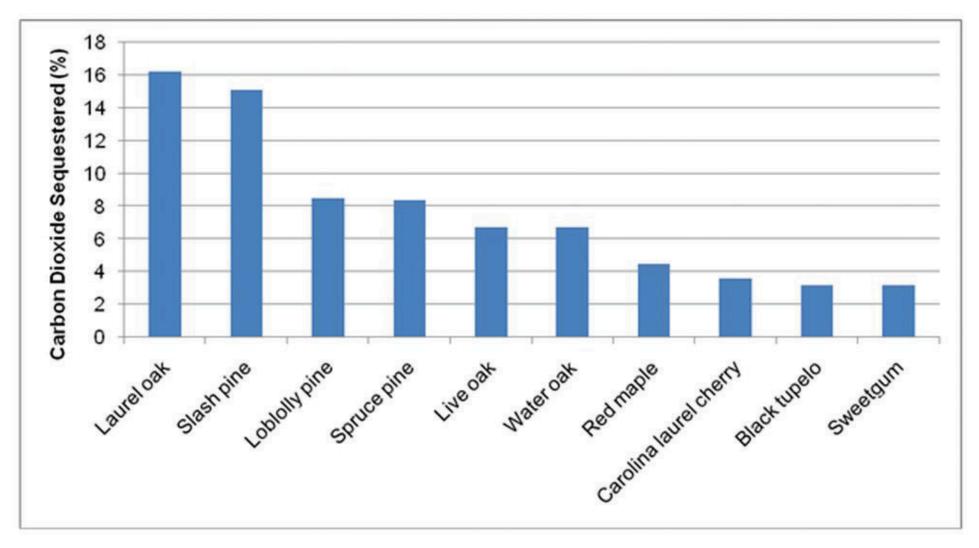

Analysis of Gainesville's Urban Forest (2006)

**Tree Species** 

Collaboration is necessary for long-term strategic urban forest planning and integrated management.