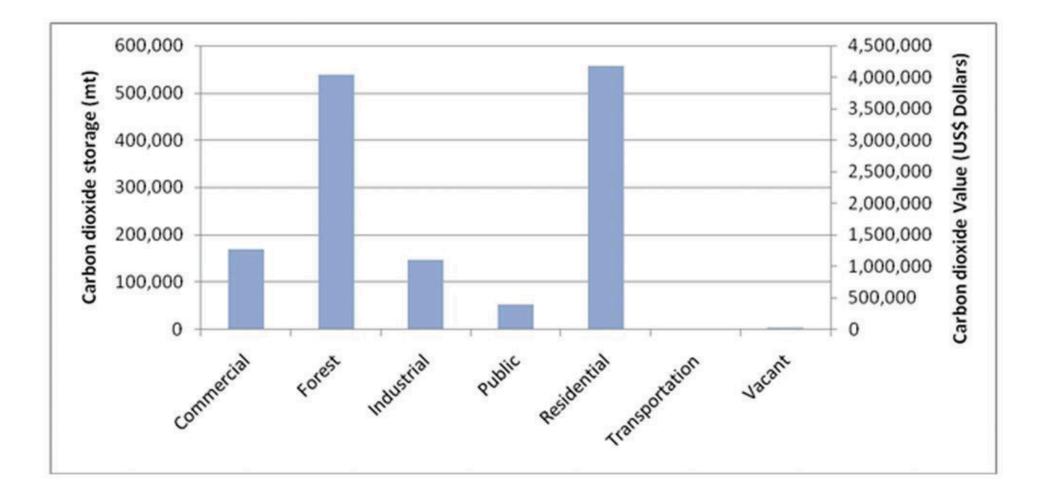

#### Science documents that urban forests:

- -Moderate Climate
- -Remove Airborne Pollutants
- -Sequester and Store Carbon
- –Reduce Energy Use for Heating and Cooling
- -Reduce Stormwater Flow & Improve Water Quality
- -Raise Property Values
- -Lower Blood Pressure Leading to Improve Health and Longevity
- –Reduce Violent Crime
- -Reduce Domestic Violence
- -Improve Economics of Retail Businesses
- -Calm Traffic and Reduce Driver Stress
- -Provide Habitat for Animals and or Other Plants