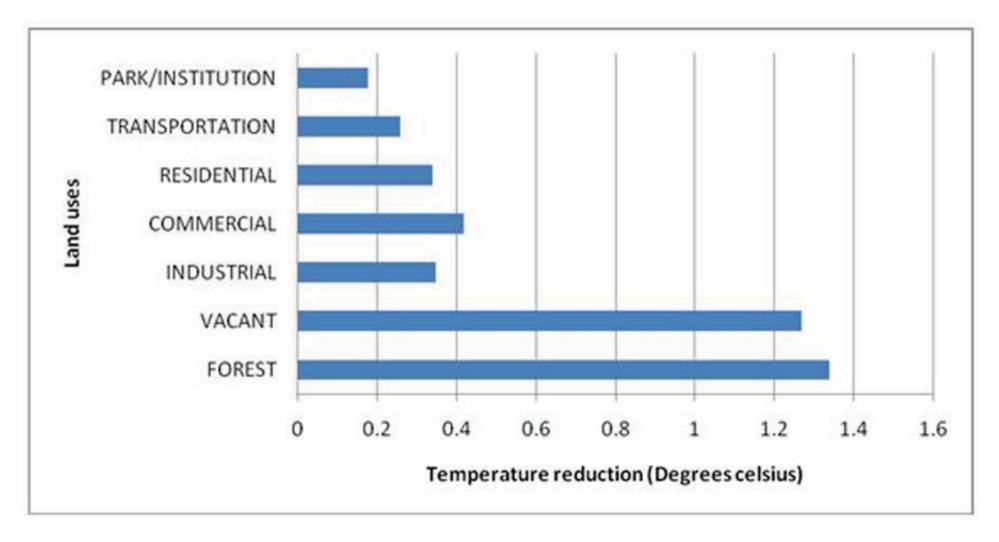

#### Science documents that urban forests:

- -Moderate Climate
- -Remove Airborne Pollutants
- -Sequester and Store Carbon
- –Reduce Energy Use for Heating and Cooling
- -Reduce Stormwater Flow & Improve Water Quality
- -Raise Property Values
- -Lower Blood Pressure Leading to Improve Health and Longevity
- –Reduce Violent Crime
- -Reduce Domestic Violence
- -Improve Economics of Retail Businesses
- -Calm Traffic and Reduce Driver Stress
- -Provide Habitat for Animals and or Other Plants