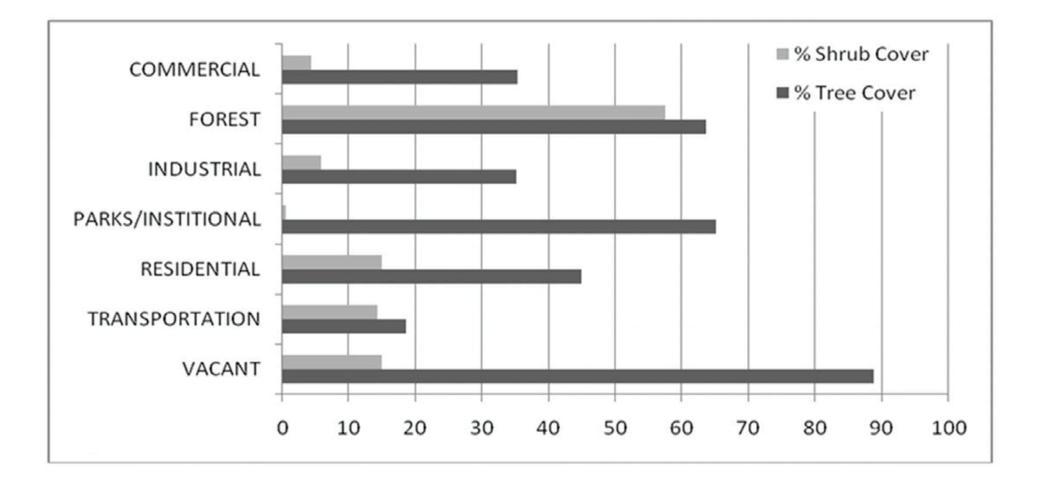

Analysis of Gainesville's Urban Forest (2006)

**Tree Species** 

Collaboration is necessary for long-term strategic urban forest planning and integrated management.