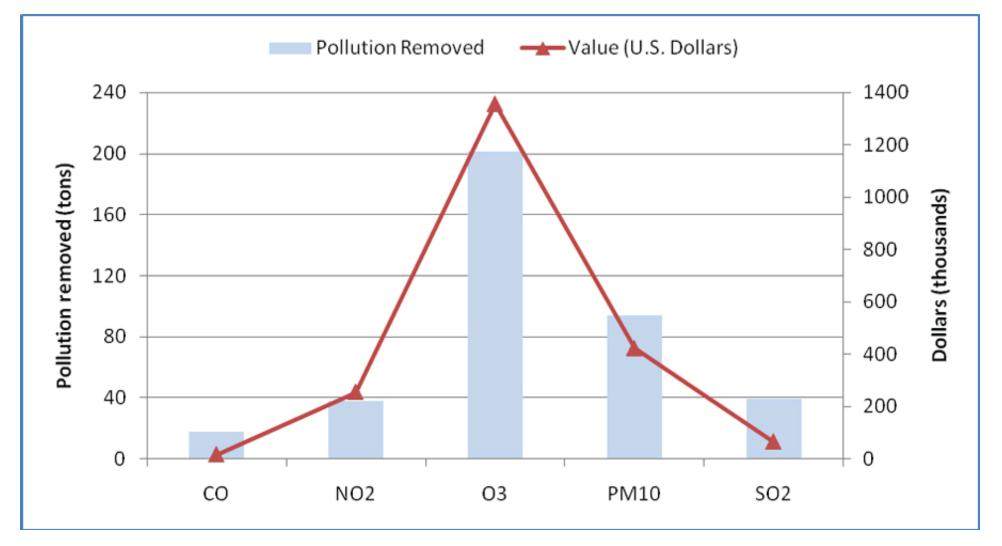

Analysis of Gainesville's Urban Forest (2006)

**Tree Species** 

Collaboration is necessary for long-term strategic urban forest planning and integrated management.