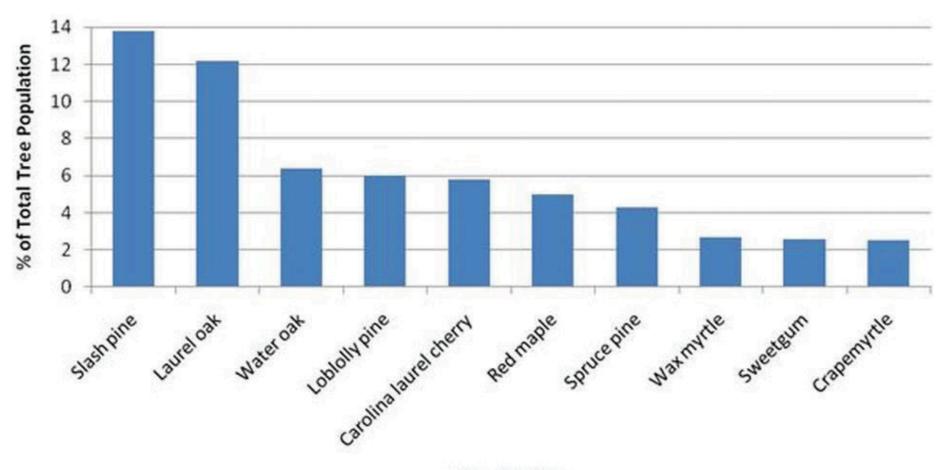

Analysis of Gainesville's Urban Forest (2006)

**Tree Species** 

Collaboration is necessary for long-term strategic urban forest planning and integrated management.