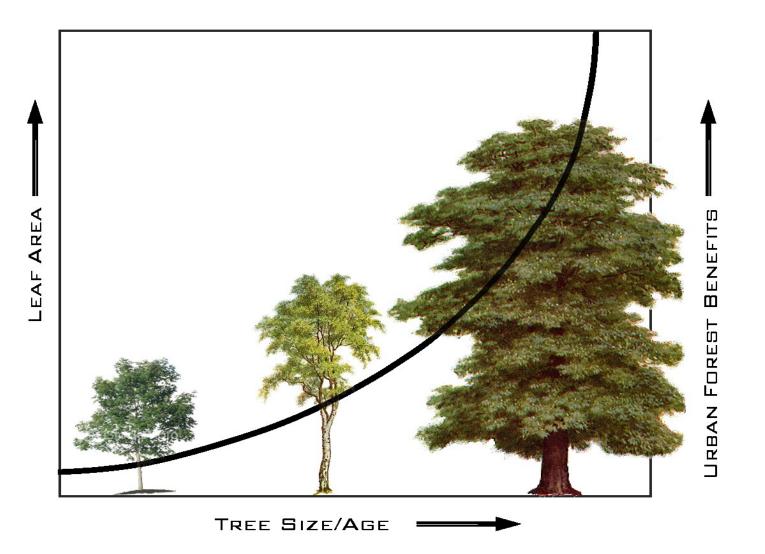

#### Science documents that urban forests:

- -Moderate Climate
- -Remove Airborne Pollutants
- -Sequester and Store Carbon
- –Reduce Energy Use for Heating and Cooling
- -Reduce Stormwater Flow & Improve Water Quality
- -Raise Property Values
- -Lower Blood Pressure Leading to Improve Health and Longevity
- –Reduce Violent Crime
- -Reduce Domestic Violence
- -Improve Economics of Retail Businesses
- -Calm Traffic and Reduce Driver Stress
- -Provide Habitat for Animals and or Other Plants