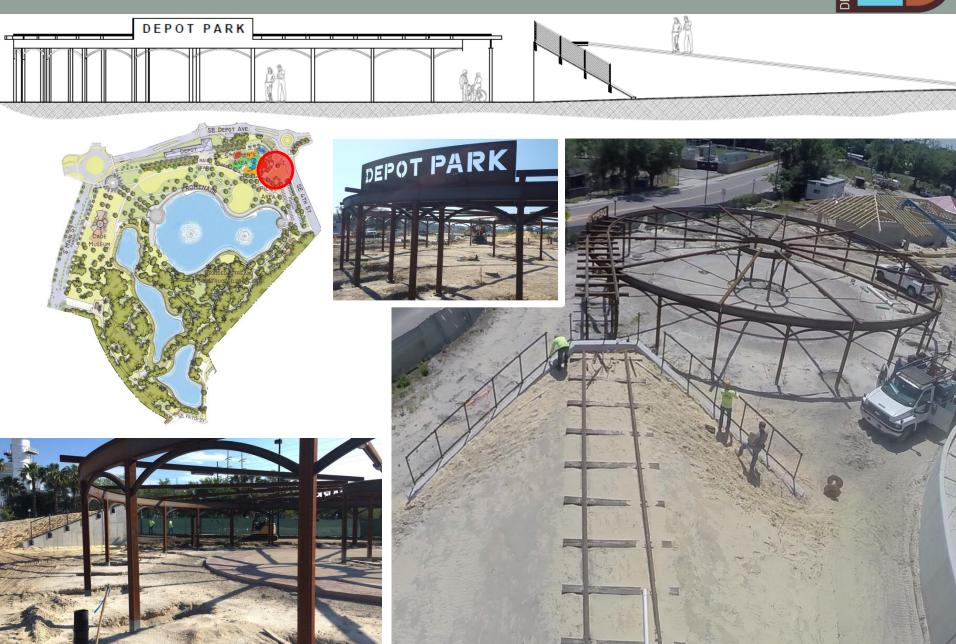

RA Board Meeting



#### **Recent Milestones**



December 15, 2014  GMP Approved for Depot Park Phase II Construction

September 2, 2015

 Depot Park Phase II Groundbreaking Ceremony



December 21, 2015

 Construction Update



February 27, 2016

 Cotton to the Cade

May 16, 2016

 Construction Update

#### **Phase II Site Location**





#### Phase 2 Includes:

- Grading & drainage
- Park infrastructure
- Entry features
- Pedestrian Bridge
- Paths & Depot Trail
- Lawns & Gardens
- Picnic Pavilion
- Water's Edge Promenade
- Children's Play Area
- Park Restroom
- Site furnishings

#### Future Phases:

- Amphitheater
- Cade Museum

# Pedestrian Bridge on December 21, 2015













## Pedestrian Bridge Today











### NE Gateway on December 21, 2015





## **NE Gateway Today**





#### **NW Gateway Today**





### Main Pavilion on December 21, 2015









## **Main Pavilion Today**











#### Restrooms on December 21, 2015









## Restrooms Today











## Water's Edge Promenade & Overlooks













## Park Trail Head & Pathways











### Play Area on December 21, 2015

















## Play Area Today





















#### Tipping Points Grant: \$60,000





#### **Next Steps**



December 15, 2014

 GMP Approved for Depot Park Phase II Construction

September 2, 2015

 Depot Park Phase II Groundbreaking Ceremony

December 21, 2015

 Phase II Construction Update We are 1 month ahead of schedule!

February 27, 2016

 Cotton to the Cade

May 16, 2016 Phase II
Construction
Update

August 1, 2016

 Depot Park Phase II Soft Opening

####