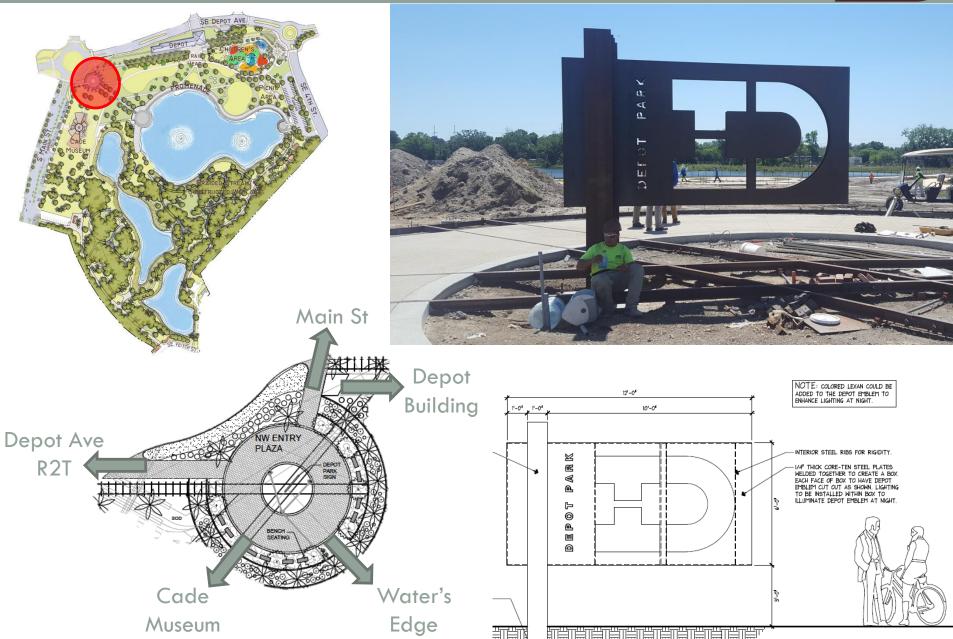

nt Milestones**



December 15, 2014  GMP Approved for Depot Park Phase II Construction

September 2, 2015

 Depot Park Phase II Groundbreaking Ceremony



December 21, 2015

 Construction Update



February 27, 2016

 Cotton to the Cade

May 16, 2016

 Construction Update

#### **Phase II Site Location**





#### Phase 2 Includes:

- Grading & drainage
- Park infrastructure
- Entry features
- Pedestrian Bridge
- Paths & Depot Trail
- Lawns & Gardens
- Picnic Pavilion
- Water's Edge Promenade
- Children's Play Area
- Park Restroom
- Site furnishings

#### Future Phases:

- Amphitheater
- Cade Museum

# Pedestrian Bridge on December 21, 2015













## Pedestrian Bridge Today











### NE Gateway on December 21, 2015





## **NE Gateway Today**





#### **NW Gateway Today**





### Main Pavilion on December 21, 2015









## **Main Pavilion Today**











#### Restrooms on December 21, 2015









## Restrooms Today











## Water's Edge Promenade & Overlooks













## Park Trail Head & Pathways











### Play Area on December 21, 2015

















## Play Area Today





















#### Tipping Points Grant: \$60,000





#### **Next Steps**



December 15, 2014

 GMP Approved for Depot Park Phase II Construction

September 2, 2015

 Depot Park Phase II Groundbreaking Ceremony

December 21, 2015

 Phase II Construction Update We are 1 month ahead of schedule!

February 27, 2016

 Cotton to the Cade

May 16, 2016 Phase II
Construction
Update

August 1, 2016

 Depot Park Phase II Soft Opening

#### Recommendation:

Authorize the