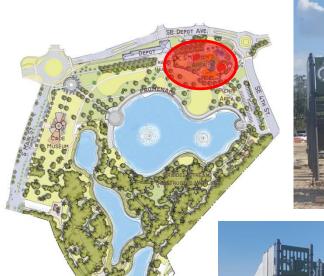

te Location**





#### Phase 2 Includes:

- Grading & drainage
- Park infrastructure
- Entry features
- Pedestrian Bridge
- Paths & Depot Trail
- Lawns & Gardens
- Picnic Pavilion
- Water's Edge Promenade
- Children's Play Area
- Park Restroom
- Site furnishings

#### Future Phases:

- Amphitheater
- Cade Museum

# Pedestrian Bridge on December 21, 2015













## Pedestrian Bridge Today











### NE Gateway on December 21, 2015





## **NE Gateway Today**





#### **NW Gateway Today**





### Main Pavilion on December 21, 2015









## **Main Pavilion Today**











#### Restrooms on December 21, 2015









## Restrooms Today











## Water's Edge Promenade & Overlooks













## Park Trail Head & Pathways











### Play Area on December 21, 2015

















## Play Area Today





















#### Tipping Points Grant: \$60,000





#### **Next Steps**



December 15, 2014

 GMP Approved for Depot Park Phase II Construction

September 2, 2015

 Depot Park Phase II Groundbreaking Ceremony

December 21, 2015

 Phase II Construction Update We are 1 month ahead of schedule!

February 27, 2016

 Cotton to the Cade

May 16, 2016 Phase II
Construction
Update

August 1, 2016

 Depot Park Phase II Soft Opening

#### Recommendation:

Authorize the Executive Director to receive the Tipping Points Grant funds in the amount of \$60,000.00.