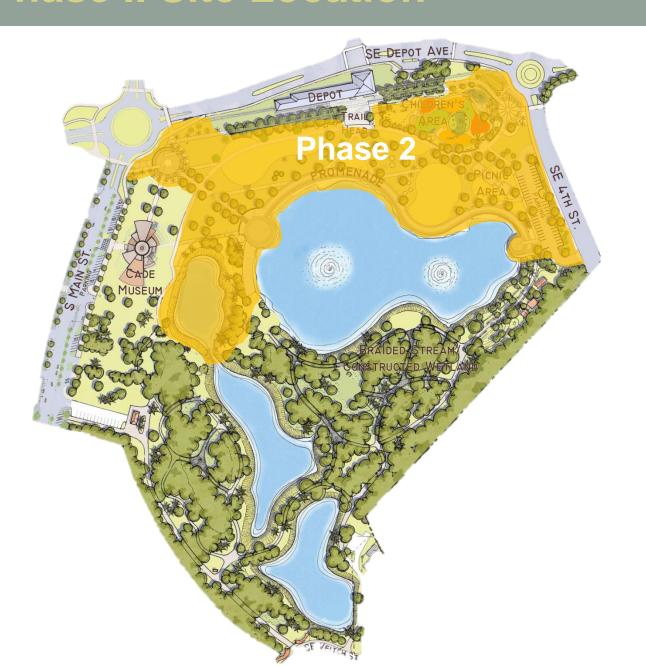

#### **Phase II Site Location**

#### Phase 2 Includes:

- Grading & drainage
- Park infrastructure
- Entry features
- Pedestrian Bridge
- Paths & Depot Trail
- Lawns & Gardens
- Picnic Pavilion
- Water's Edge Promenade
- Children's Play Area
- Park Restroom
- Site furnishings