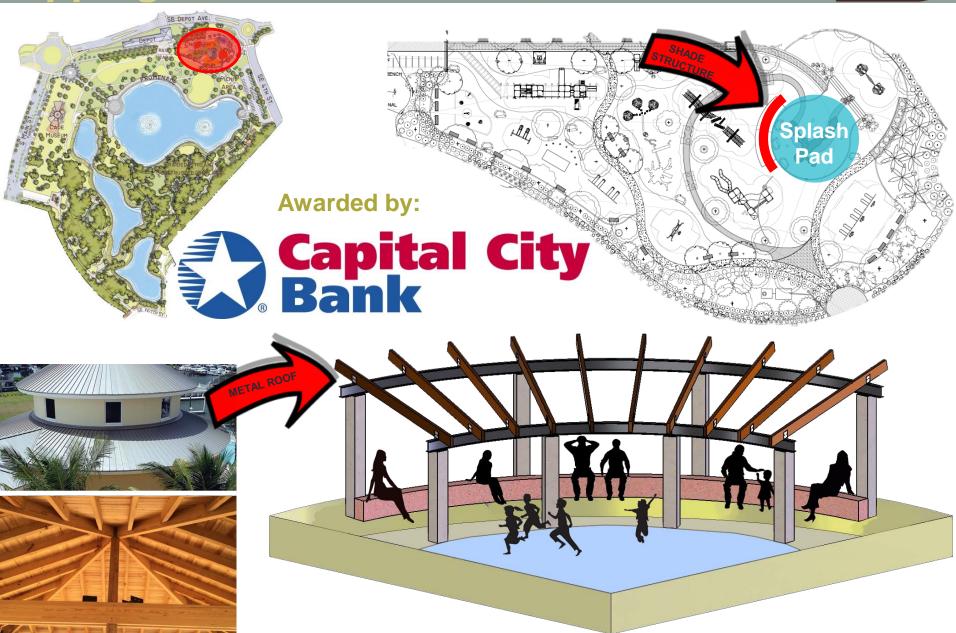

### Play Area on December 21, 2015

## Play Area Today

#### Tipping Points Grant: \$60,000