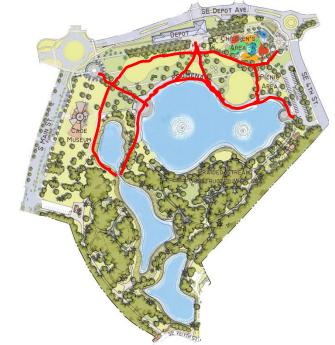

Construction Update

#### **Phase II Site Location**





#### Phase 2 Includes:

- Grading & drainage
- Park infrastructure
- Entry features
- Pedestrian Bridge
- Paths & Depot Trail
- Lawns & Gardens
- Picnic Pavilion
- Water's Edge Promenade
- Children's Play Area
- Park Restroom
- Site furnishings

#### Future Phases:

- Amphitheater
- Cade Museum

# Pedestrian Bridge on December 21, 2015













## Pedestrian Bridge Today











### NE Gateway on December 21, 2015





## **NE Gateway Today**





#### **NW Gateway Today**





### Main Pavilion on December 21, 2015









## **Main Pavilion Today**











#### Restrooms on December 21, 2015









## Restrooms Today











## Water's Edge Promenade & Overlooks













## Park Trail Head & Pathways











### Play Area on December 21, 2015

















## Play Area Today





















#### Tipping Points Grant: \$60,000





#### **Next Steps**



December 15, 2014

 GMP Approved for Depot Park Phase II Construction

September 2, 2015

 Depot Park Phase II Groundbreaking Ceremony

December 21, 2015

 Phase II Construction Update We are 1 month ahead of schedule!

February 27, 2016

 Cotton to the Cade

May 16, 2016 Phase II
Construction
Update

August 1, 2016

 Depot Park Phase II Soft Opening

#### Recommendation:

Authorize the Executive Director to receive the Tipping Points Grant funds in the amount of \$60,000.00.