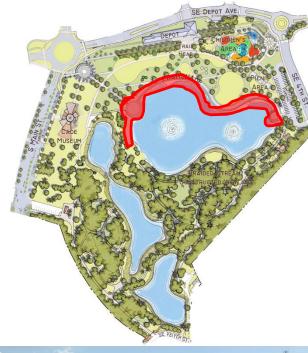

27, 2016

 Cotton to the Cade

May 16, 2016

 Construction Update

#### **Phase II Site Location**





#### Phase 2 Includes:

- Grading & drainage
- Park infrastructure
- Entry features
- Pedestrian Bridge
- Paths & Depot Trail
- Lawns & Gardens
- Picnic Pavilion
- Water's Edge Promenade
- Children's Play Area
- Park Restroom
- Site furnishings

#### Future Phases:

- Amphitheater
- Cade Museum

# Pedestrian Bridge on December 21, 2015













## Pedestrian Bridge Today











### NE Gateway on December 21, 2015





## **NE Gateway Today**





#### **NW Gateway Today**





### Main Pavilion on December 21, 2015









## **Main Pavilion Today**











#### Restrooms on December 21, 2015









## Restrooms Today











## Water's Edge Promenade & Overlooks













## Park Trail Head & Pathways











### Play Area on December 21, 2015

















## Play Area Today





















#### Tipping Points Grant: \$60,000





#### **Next Steps**



December 15, 2014

 GMP Approved for Depot Park Phase II Construction

September 2, 2015

 Depot Park Phase II Groundbreaking Ceremony

December 21, 2015

 Phase II Construction Update We are 1 month ahead of schedule!

February 27, 2016

 Cotton to the Cade

May 16, 2016 Phase II
Construction
Update

August 1, 2016

 Depot Park Phase II Soft Opening

#### Recommendation:

Authorize the Executive Director to receive the Tipping Points Grant funds in the amount of \$60,000.00.