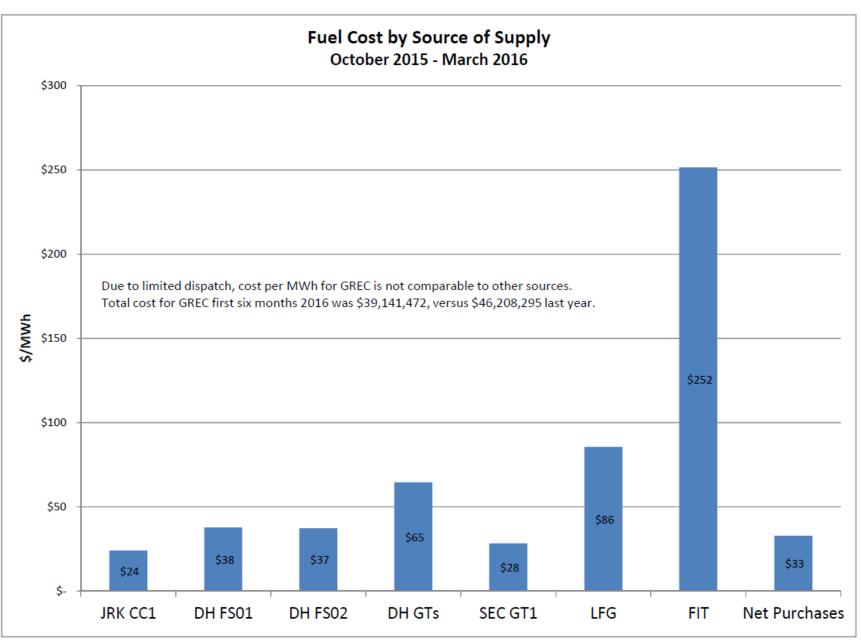

88<br>-<br>21,600,000                              | 3,689,259<br>-<br>22,330,000                              |
| 16,995,306                                            |                                             | 16,525,289                                            |                                        | 470,017                                           | Total Resale KWh                                                             | 102,606,047                                                | 76,586,788                                                 | 26,019,259                                                |



# Recovery of Fuel Adjustment Costs by Fuel Type

For the Period Ended March 31, 2016



<sup>\*</sup>Using amortized amount for GREC Property taxes paid in Oct 2015.





#### Questions?