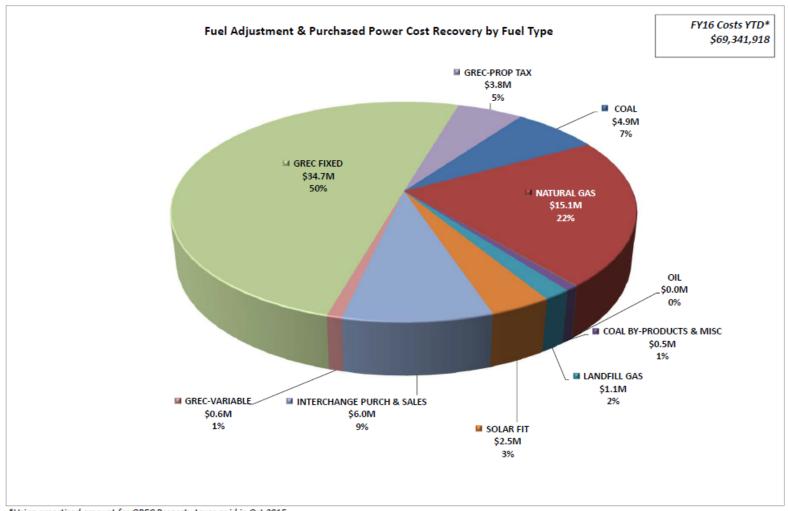

# Recovery of Fuel Adjustment Costs by Fuel Type

For the Period Ended March 31, 2016

<sup>\*</sup>Using amortized amount for GREC Property taxes paid in Oct 2015.