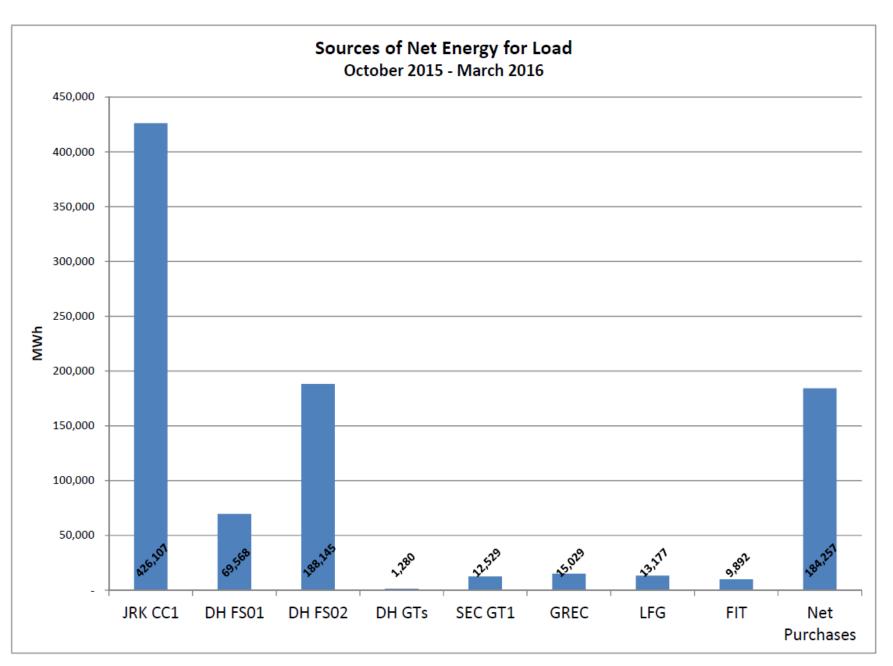

,788<br>-<br>21,600,000                              | 3,689,259<br>-<br>22,330,000                              |
| 16,995,306                                            |                                             | 16,525,289                                            |                                        | 470,017                                           | Total Resale KWh                                                             | 102,606,047                                                | 76,586,788                                                 | 26,019,259                                                |



# Recovery of Fuel Adjustment Costs by Fuel Type

For the Period Ended March 31, 2016



<sup>\*</sup>Using amortized amount for GREC Property taxes paid in Oct 2015.





#### Questions?