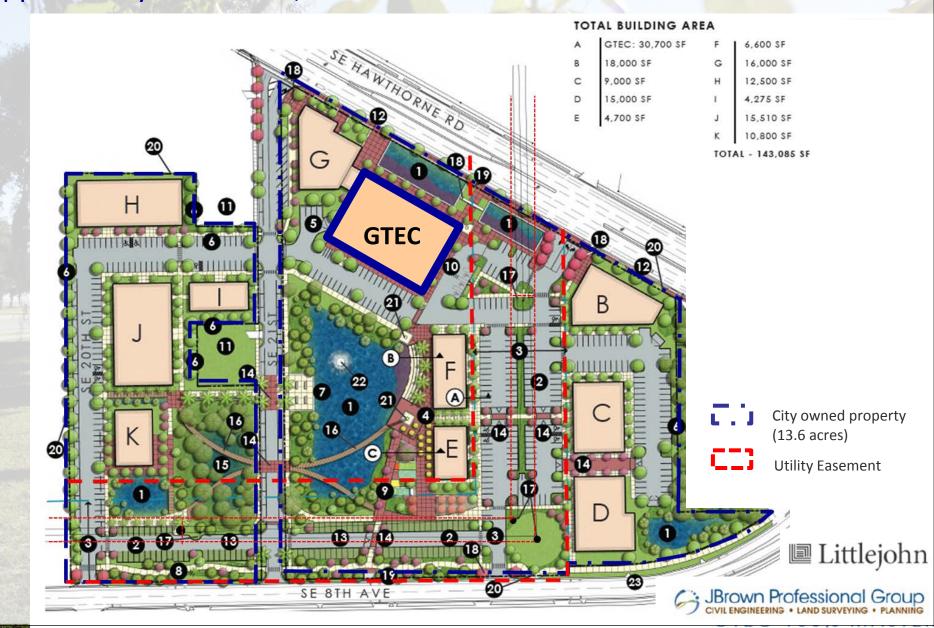

# **Cornerstone Land Disposition**

CITY COMMISSION MEETING August 4, 2016





## **Presentation Overview**

- Context
- Expansion Opportunity
- Land Lease
- Recommendation



### **GTEC 100% Master Plan**

#### Approved By CRA Board, March 2015



## **Proposed Lessee**







#### **Principals**

Mack Reese – Gateway Development Brian Crawford – Concept Companies





## **Land Lease Terms**

- > 15 year lease with an option to purchase at year 16
- ➤ Payments will begin on year 6 with an increase corresponding with 50% of the increase charged to the building tenant every year.
- Overall purchase price of \$778,982





## **Next Steps**

#### **August CRA Meeting**

- Review/approve deal
- CRA Economic Development Program revisions & construction design with GMP
- Presentation of Potential Development Deal for Building B







## Recommendation

 Authorize the City Manager to execute the land lease with an option to purchase for pads C and D of the Cornerstone Expansion Master Plan subject to the City Attorney as to form and le