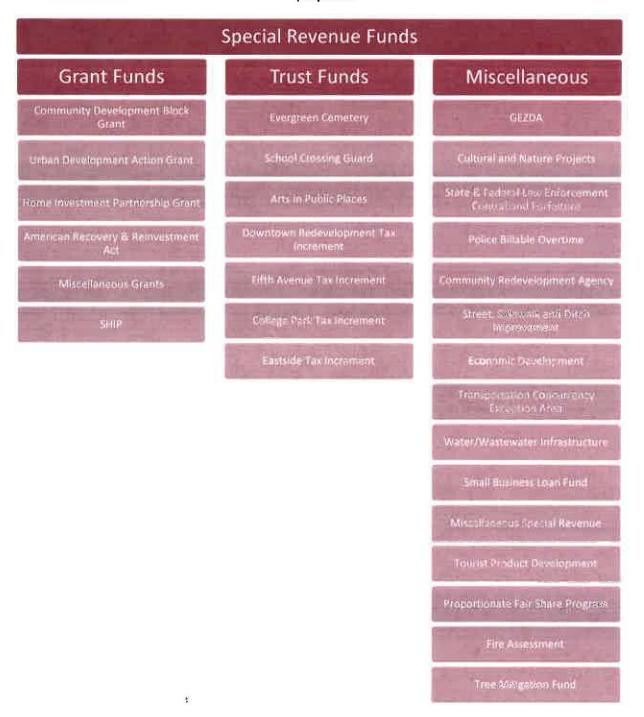

| *          | (51,000)   |                |            |            | n/a      |            | n/a            |
| Contingencies                             | 94,765     | 20,195     | 44,765         | 15,224     | 44,765     | 0.0%     | 344,765    | 670.2%         |
| Transfers to Other Fds (990)              | 15,987,827 | 16,419,348 | 16,768,548     | 16,466,271 | 16,045,569 | -4.3%    | 17,934,705 | 11.8%          |
| Total Non-Departmental                    | 19,735,938 | 19,655,845 | 19,898,478     | 19,488,736 | 19,184,839 | -3.6%    | 21,415,286 | 11.69          |

**Special Revenue Funds** are used to account for the proceeds of specific revenue sources (other than expendable trusts or for major capital projects) that are restricted to expenditures for specific purposes.



## All Special Revenue Funds Summary of Revenues and Expenses

|                                 | FY2014<br>Adopted | FY2014<br>Actual | FY2015<br>Adopted | FY2015<br>Actual | FY2016<br>Adopted | % Change<br>FY15 to<br>FY16 | FY2017<br>Proposed | % Change<br>FY16 to<br>FY17 |
|---------------------------------|-------------------|------------------|-------------------|------------------|-------------------|-----------------------------|--------------------|-----------------------------|
| Beginning Fund Balance          | \$ 24,231,532     | \$ 24,231,532    | \$ 23,290,397     | \$ 23,290,397    | \$ 28,574,707     | 22.7%                       | \$ 27,842,112      | -2.6%                       |
| Sources of Funds by Category:   |                   |                  |