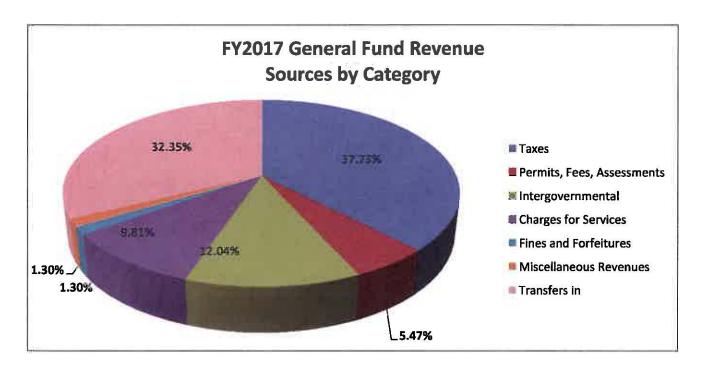

# General Fund Summary of Sources and Uses

Where each dollar comes from...

Where each dollar goes...

# General Fund Summary Summary of Revenues and Expenses

|                                 | FY2014<br>Adopted | FY2014<br>Actual | FY2015<br>Adopted | FY2015<br>Actual | FY2016<br>Adopted | % Change<br>FY15 to<br>FY16 | FY2017<br>Proposed | % Change<br>FY16 to<br>FY17 |
|---------------------------------|-------------------|------------------|-------------------|------------------|-------------------|-----------------------------|--------------------|-----------------------------|
| Beginning Fund Balance          | \$ 17,140,463     | \$ 17,140,463    | \$ 18,767,990     | \$ 18,767,990    | \$ 21,950,001     | 17.0%                       | \$ 20,960,139      | -4.5%                       |
| Sources of Funds by Category:   |                   |                  |                   |                  |                   |                             |                    |                             |
| Taxes                           | 39,884,830        | 39,141,227       | 40,827,764        | 40,682,992       | 41,439,156        | 1.5%                        | 42,782,088         | 3.2%                        |
| Permits, Fees, Assessments      | 947,668           | 950,644          | 922,199           | 6,212,244        | 6,349,087         | 588.5%                      | 6,197,781          | -2.4%                       |
| Intergovernmental               | 11,400,172        | 11,847,791       | 11,744,939        | 12,460,007       | 12,575,385        | 7.1%                        | 13,657,862         | 8.6%                        |
| Charges for Services            | 8,311,512         | 8,442,201        | 9,455,311         | 9,144,354        | 9,526,109         | 0.7%                        | 11,128,638         | 16.8%                       |
| Fines and Forfeitures           | 1,301,400         | 1,360,939        | 1,365,898         | 1,602,358        | 1,458,611         | 6.8%                        | 1,470,361          | 0.8%                        |
| Miscellaneous Revenues          | 1,497,598         | 1,946,816        | 1,326,011         | 1,789,537        | 1,364,081         | 2.9%                        | 1,476,373          | 8.2%                        |
| Transfers                       | 43,758,590        | 42,959,691       | 40,841,969        | 35,663,789       | 35,886,864        | -12.1%                      | 36,685,148         | 2.2%                        |
| Total Sources                   | 107,101,770       | 106,649,309      | 106,484,091       | 107,555,281      | 108,599,293       | 2.0%                        | 113,398,251        | 4.4%                        |
| Uses of Funds:                  |                   |                  |                   |                  |                   |                             |                    |                             |
| General Government              | 15,777,111        | 14,846,888       | 15,422,658        | 15,025,263       | 16,602,099        | 7.6%                        | 19,021,871         | 14.6%                       |
| Public Safety                   | 55,986,936        | 54,876,957       | 55,729,424        | 54,020,481       | 56,373,951        | 1.2%                        | 58,425,405         | 3.6%                        |
| Physical Environment            | 183,324           | 181,998          | 182,053           | 190,835          | 187,183           | 2.8%                        | 195,235            | 4.3%                        |
| Transportation                  | 11,651,946        | 11,159,633       | 11,467,773        | 10,713,868       | 12,055,761        | 5.1%                        | 12,047,815         | -0.1%                       |
| Economic Environment            | 271,994           | 398,111          | 456,564           | 432,144          | 474,736           | 4.0%                        | 418,295            | -11.9%                      |
| Human Services                  | 125,021           | 112,519          | 145,377           | 137,406          | 145,670           | 0.2%                        | 20,200             | -86.1%                      |
| Cultural & Recreation           | 6,881,517         | 6,776,560        | 6,922,035         | 7,086,040        | 7,444,503         | 7.5%                        | 8,220,196          | 10.4%                       |
| Contingencies                   | 94,765            | 20,195           | 44,765            | 15,224           | 44,765            | 0.0%                        | 344,765            | 670.2%                      |
| Transfers to Other Funds        | 16,217,156        | 16,648,921       | 16,997,466        | 16,752,009       | 16,260,487        | -4.3%                       | 17,934,705         | 10.3%                       |
| Total Uses                      | 107,189,770       | 105,021,782      | 107,368,115       | 104,373,270      | 109,589,155       | 2.1%                        | 116,628,487        | 6.4%                        |
| Planned addition to             |                   |                  |                   |                  |                   |                             |                    |                             |
| (appropriation of) fund balance | (88,000)          | 1,627,527        | (884,024)         | 3,182,011        | (989,862)         | 12.0%                       | (3,230,236)        | 226.3%                      |
| Ending Fund Balance             | \$ 17,052,463     | \$ 18,767,990    | \$ 17,883,966     | \$ 21,950,001    | \$ 20,960,139     | 17.2%                       | \$ 17,729,903      | -15.4%                      |