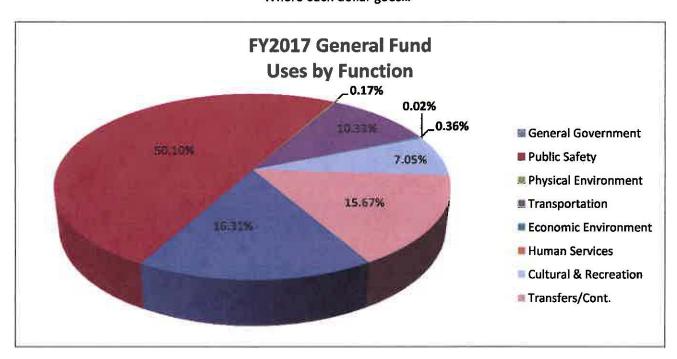

# General Fund Summary of Sources and Uses

Where each dollar comes from...

Where each dollar goes...

# General Fund Summary Summary of Revenues and Expenses

|                                 | FY2014<br>Adopted | FY2014<br>Actual | FY2015<br>Adopted | FY2015<br>Actual | FY2016<br>Adopted | % Change<br>FY15 to<br>FY16 | FY2017<br>Proposed | % Change<br>FY16 to<br>FY17 |
|---------------------------------|-------------------|------------------|-------------------|------------------|-------------------|-----------------------------|--------------------|-----------------------------|
| Beginning Fund Balance          | \$ 17,140,463     | \$ 17,140,463    | \$ 18,767,990     | \$ 18,767,990    | \$ 21,950,001     | 17.0%                       | \$ 20,960,139      | -4.5%                       |
| Sources of Funds by Category:   |                   |                  |                   |                  |                   |                             |                    |                             |
| Taxes                           | 39,884,830        | 39,141,227       | 40,827,764        | 40,682,992       | 41,439,156        | 1.5%                        | 42,782,088         | 3.2%                        |
| Permits, Fees, Assessments      | 947,668           | 950,644          | 922,199           | 6,212,244        | 6,349,087         | 588.5%                      | 6,197,781          | -2.4%                       |
| Intergovernmental               | 11,400,172        | 11,847,791       | 11,744,939        | 12,460,007       | 12,575,385        | 7.1%                        | 13,657,862         | 8.6%                        |
| Charges for Services            | 8,311,512         | 8,442,201        | 9,455,311         | 9,144,354        | 9,526,109         | 0.7%                        | 11,128,638         | 16.8%                       |
| Fines and Forfeitures           | 1,301,400         | 1,360,939        | 1,365,898         | 1,602,358        | 1,458,611         | 6.8%                        | 1,470,361          | 0.8%                        |
| Miscellaneous Revenues          | 1,497,598         | 1,946,816        | 1,326,011         | 1,789,537        | 1,364,081         | 2.9%                        | 1,476,373          | 8.2%                        |
| Transfers                       | 43,758,590        | 42,959,691       | 40,841,969        | 35,663,789       | 35,886,864        | -12.1%                      | 36,685,148         | 2.2%                        |
| Total Sources                   | 107,101,770       | 106,649,309      | 106,484,091       | 107,555,281      | 108,599,293       | 2.0%                        | 113,398,251        | 4.4%                        |
| Uses of Funds:                  |                   |                  |                   |                  |                   |                             |                    |                             |
| General Government              | 15,777,111        | 14,846,888       | 15,422,658        | 15,025,263       | 16,602,099        | 7.6%                        | 19,021,871         | 14.6%                       |
| Public Safety                   | 55,986,936        | 54,876,957       | 55,729,424        | 54,020,481       | 56,373,951        | 1.2%                        | 58,425,405         | 3.6%                        |
| Physical Environment            | 183,324           | 181,998          | 182,053           | 190,835          | 187,183           | 2.8%                        | 195,235            | 4.3%                        |
| Transportation                  | 11,651,946        | 11,159,633       | 11,467,773        | 10,713,868       | 12,055,761        | 5.1%                        | 12,047,815         | -0.1%                       |
| Economic Environment            | 271,994           | 398,111          | 456,564           | 432,144          | 474,736           | 4.0%                        | 418,295            | -11.9%                      |
| Human Services                  | 125,021           | 112,519          | 145,377           | 137,406          | 145,670           | 0.2%                        | 20,200             | -86.1%                      |
| Cultural & Recreation           | 6,881,517         | 6,776,560        | 6,922,035         | 7,086,040        | 7,444,503         | 7.5%                        | 8,220,196          | 10.4%                       |
| Contingencies                   | 94,765            | 20,195           | 44,765            | 15,224           | 44,765            | 0.0%                        | 344,765            | 670.2%                      |
| Transfers to Other Funds        | 16,217,156        | 16,648,921       | 16,997,466        | 16,752,009       | 16,260,487        | -4.3%                       | 17,934,705         | 10.3%                       |
| Total Uses                      | 107,189,770       | 105,021,782      | 107,368,115       | 104,373,270      | 109,589,155       | 2.1%                        | 116,628,487        | 6.4%                        |
| Planned addition to             |                   |                  |                   |                  |                   |                             |                    |                             |
| (appropriation of) fund balance | (88,000)          | 1,627,527        | (884,024)         | 3,182,011        | (989,862)         | 12.0%                       | (3,230,236)        | 226.3%                      |
| Ending Fund Balance             | \$ 17,052,463     | \$ 18,767,990    | \$ 17,883,966     | \$ 21,950,001    | \$ 20,960,139     | 17.2%                       | \$ 17,729,903      | -15.4%                      |