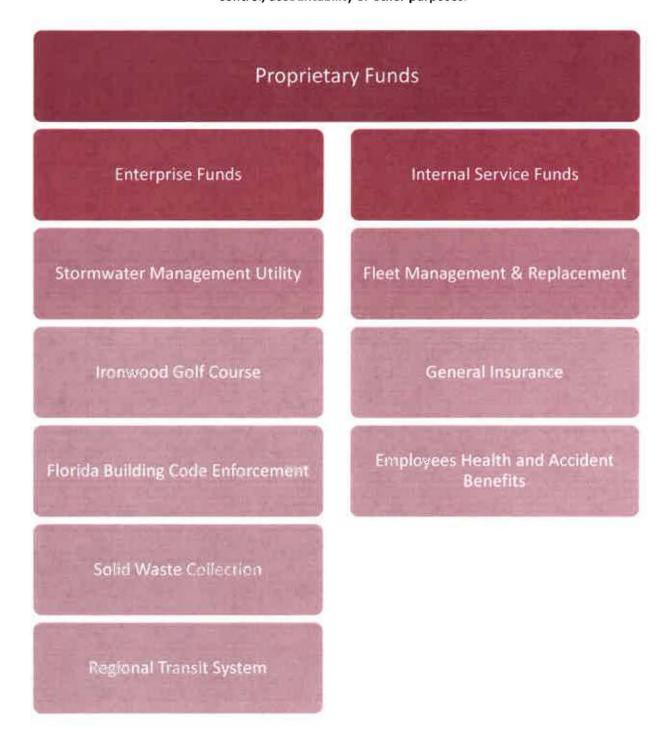

| -                  | n/a                         |

FY2016 Revenue \$
FY2016 Expenditures
Previously Appropriated Funds
Fund Balance Available for Appropriation of FY2016 as of 6/30/2016

Proprietary Funds (Enterprise and Internal Service) are used to account for operations:

- (a) that are financed and operate in a manner similar to private business enterprises where the intent of the governing body is that the costs of providing goods/services to the general public on a continuing basis be financed or recovered primarily through user charges; or
- (b) where the governing body has decided that periodic determination of revenues earned, expense incurred, and/or net income is appropriate for capital maintenance, public policy, management control, accountability or other purposes.



# All Proprietary Funds Summary of Revenues and Expenses

|                                 | FY2014<br>Adopted | FY2014<br>Actual | FY2015<br>Adopted | FY2015<br>Actual | FY2016<br>Adopted | % Change<br>FY15 to<br>FY16 | FY2017<br>Proposed | % Change<br>FY16 to<br>FY17 |
|---------------------------------|-------------------|------------------|-------------------|------------------|-------------------|-----------------------------|--------------------|-----------------------------|
| Beginning Fund Balance          | \$ 103,169,492    | \$ 103,169,492   | \$ 95,971,466     | \$ 95,971,466    | \$ 88,973,770     | -7.3%                       | \$ 86,425,265      | -2.9%                       |
| Sources of Funds by Category:   |                   |                  |                   |