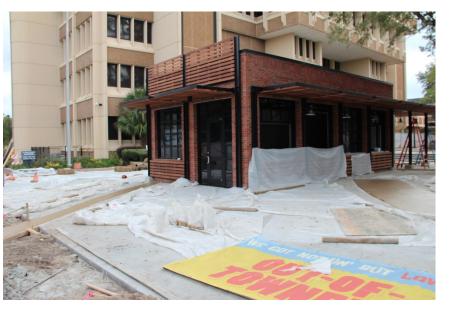

Gainesville Community Redevelopment Agency Meeting
September 19, 2016

# Agenda

- Background
- Patticakes on the Plaza
- Buildout
- Grand Opening









## Background-Café Shell Construction









### Patticakes On The Plaza

- Jan and David Patterson were successful respondent to CRA solicitation
- Concept is a "Patticakes on the Plaza"
- The Patterson's have successfully run a "Patticakes" in Haile Village since 2011
- Excited about bringing current business model to Downtown
- Additional breakfast and quick options Downtown





### Patticakes On The Plaza

- Provides additional programming on Northside of Plaza
- Right concept for the location
- Experienced café owner
- Long-term supporter of Downtown culture
- Experienced with interior buildout
- Financial ability to expand to a second location and begin operations











## Patticakes Buildout











### Patticakes Buildout













### Patticakes Buildout









### Patticakes On The Plaza



The Patters