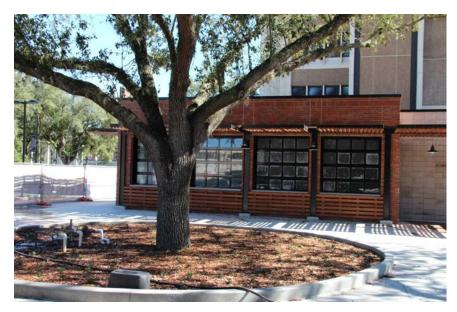

Gainesville Community Redevelopment Agency Meeting
September 19, 2016

# Agenda

- Background
- Patticakes on the Plaza
- Buildout
- Grand Opening









## Background-Café Shell Construction









### Patticakes On The Plaza

- Jan and David Patterson were successful respondent to CRA solicitation
- Concept is a "Patticakes on the Plaza"
- The Patterson's have successfully run a "Patticakes" in Haile Village since 2011
- Excited about bringing current business model to Downtown
- Additional breakfast and quick options Downtown





### Patticakes On The Plaza

- Provides additional programming on Northside of Plaza
- Right concept for the location
- Experienced café owner
- Long-term supporter of Downtown culture
- Experienced with interior buildout
- Financial ability to expand to a second location and begin operations











## Patticakes Buildout











### Patticakes Buildout













### Patticakes Buildout