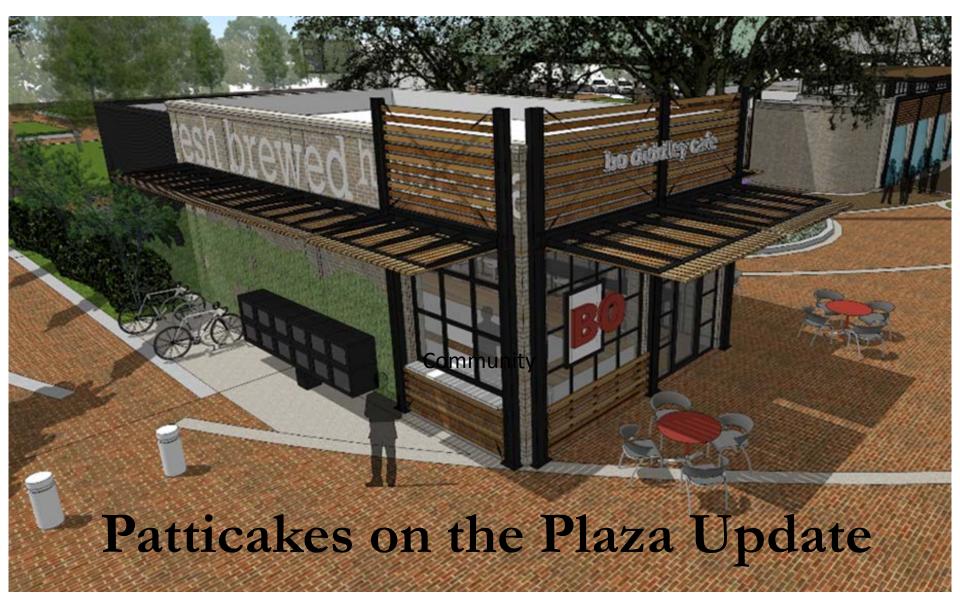

### Patticakes On The Plaza

- Jan and David Patterson were successful respondent to CRA solicitation
- Concept is a "Patticakes on the Plaza"
- The Patterson's have successfully run a "Patticakes" in Haile Village since 2011
- Excited about bringing current business model to Downtown
- Additional breakfast and quick options Downtown

### Patticakes On The Plaza

- Provides additional programming on Northside of Plaza
- Right concept for the location
- Experienced café owner
- Long-term supporter of Downtown culture
- Experienced with interior buildout
- Financial ability to expand to a second location and begin operations