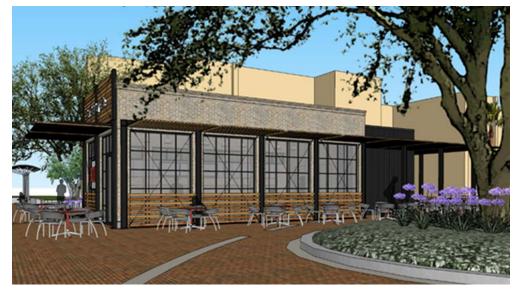

Gainesville Community Redevelopment Agency Meeting
September 19, 2016

# Agenda

- Background
- Patticakes on the Plaza
- Buildout
- Grand Opening









## Background-Café Shell Construction









### Patticakes On The Plaza

- Jan and David Patterson were successful respondent to CRA solicitation
- Concept is a "Patticakes on the Plaza"
- The Patterson's have successfully run a "Patticakes" in Haile Village since 2011
- Excited about bringing current business model to Downtown
- Additional breakfast and quick options Downtown





### Patticakes On The Plaza

- Provides additional programming on Northside of Plaza
- Right concept for the location
- Experienced café owner
- Long-term supporter of Downtown culture
- Experienced with interior buildout
- Financial ability to expand to a second location and begin operations











## Patticakes Buildout











### Patticakes Buildout













### Patticakes Buildout