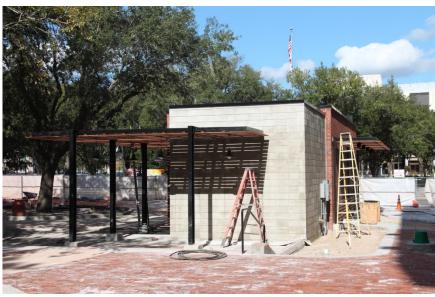

Gainesville Community Redevelopment Agency Meeting
September 19, 2016

# Agenda

- Background
- Patticakes on the Plaza
- Buildout
- Grand Opening









## Background-Café Shell Construction









### Patticakes On The Plaza

- Jan and David Patterson were successful respondent to CRA solicitation
- Concept is a "Patticakes on the Plaza"
- The Patterson's have successfully run a "Patticakes" in Haile Village since 2011
- Excited about bringing current business model to Downtown
- Additional breakfast and quick options Downtown





### Patticakes On The Plaza

- Provides additional programming on Northside of Plaza
- Right concept for the location
- Experienced café owner
- Long-term supporter of Downtown culture
- Experienced with interior buildout
- Financial ability to expand to a second location and begin operations











## Patticakes Buildout











### Patticakes Buildout













### Patticakes Buildout









### Patticakes On The Plaza



The Patterson's