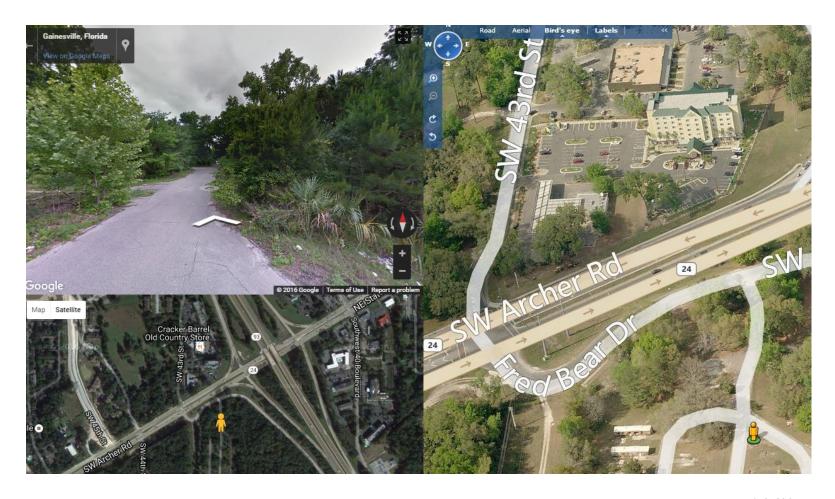

uad will move to temporary location
- Engine 19 will continue to provide coverage without FSAA reimbursement
- GFR Station 9 and ACFR 19 planning is underway
- When Engine 19 relocates, Engine 9 will be activated.

140423A









#### Facets Study Recommendation

#### **Near to Mid-Term**

- 1. Build Gainesville Fire-Rescue Station near the intersection of SW Archer Road and I-75 and staff the station with an engine company.
- 2. Continue the operation of the Squad in its current location or a suitable location nearby.









### Incident Density \*Facets Study











### Recommended Station Location











### Selecting a Temporary Site











### Site 1











### Site 1A











### Site 2 – A or B











## Property in the Recommended Station Area























#### **Transition Timeline**

#### **FY17**

- Confirm suitable modular location/colocation options
- Set term for modular building (36 months)
- July 1 Modular Station on-line ("Squad 9")
- Seek approval of property purchase for Fire Station 9