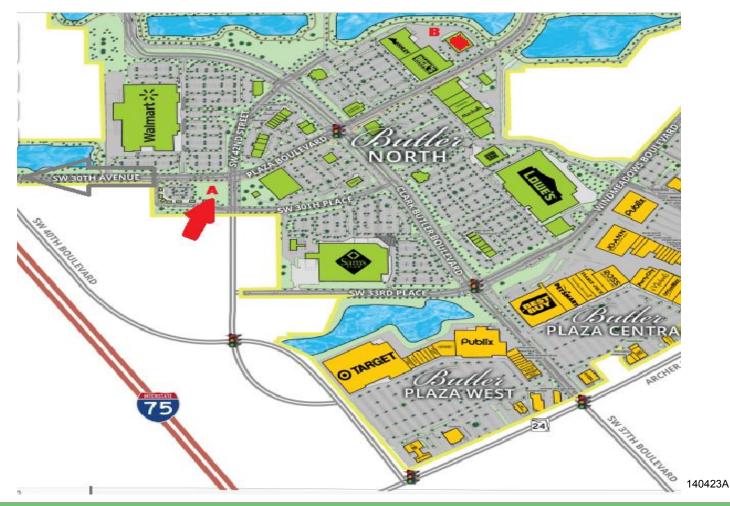

### Selecting a Temporary Site

### Site 1

### Site 1A

### Site 2 – A or B

## Property in the Recommended Station Area