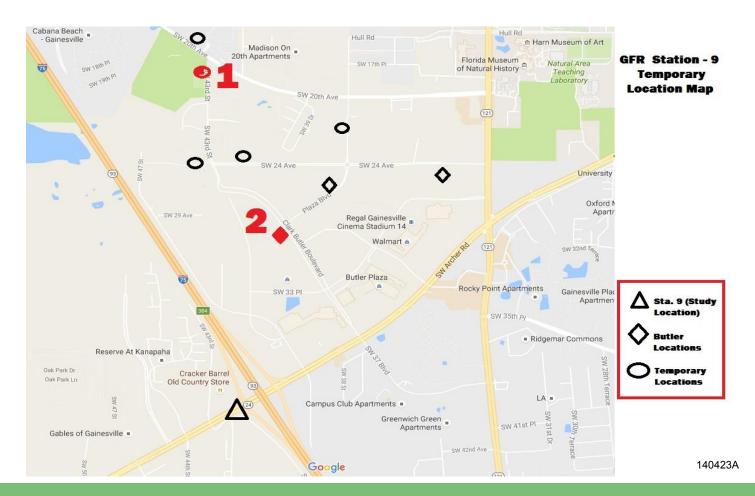

er 13, 2016 140423









#### Transition of SW Services

#### October 1, 2017

- City responsible for Fire-Rescue and Forest Park
- GFR Squad will move to temporary location
- Engine 19 will continue to provide coverage without FSAA reimbursement
- GFR Station 9 and ACFR 19 planning is underway
- When Engine 19 relocates, Engine 9 will be activated.

140423A









#### Facets Study Recommendation

#### **Near to Mid-Term**

- 1. Build Gainesville Fire-Rescue Station near the intersection of SW Archer Road and I-75 and staff the station with an engine company.
- 2. Continue the operation of the Squad in its current location or a suitable location nearby.









### Incident Density \*Facets Study











### Recommended Station Location











### Selecting a Temporary Site











### Site 1











### Site 1A











### Site 2 – A or B











## Property in the Recommended Station Area























#### **Transition Timeline**

#### **FY17**

- Confirm suitable modular location/colocation options
- Set term for modular building (36 months)
- July 1 Modular Station on-line ("Squad 9")
- Seek approval of property purchase for Fire Station 9