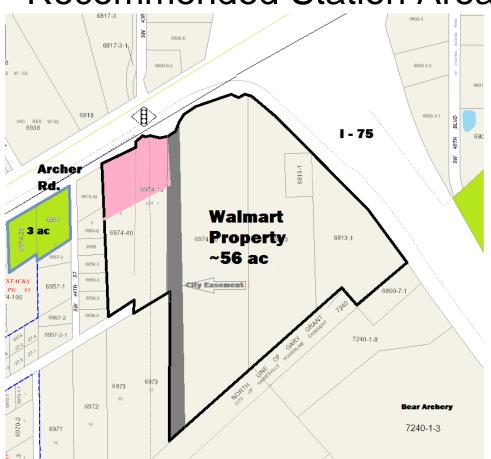

k
- GFR Squad will move to temporary location
- Engine 19 will continue to provide coverage without FSAA reimbursement
- GFR Station 9 and ACFR 19 planning is underway
- When Engine 19 relocates, Engine 9 will be activated.

140423A









#### Facets Study Recommendation

#### **Near to Mid-Term**

- 1. Build Gainesville Fire-Rescue Station near the intersection of SW Archer Road and I-75 and staff the station with an engine company.
- 2. Continue the operation of the Squad in its current location or a suitable location nearby.









### Incident Density \*Facets Study











### Recommended Station Location











### Selecting a Temporary Site











### Site 1











### Site 1A











### Site 2 – A or B











## Property in the Recommended Station Area























#### **Transition Timeline**

#### **FY17**

- Confirm suitable modular location/colocation options
- Set term for modular building (36 months)
- July 1 Modular Station on-line ("Squad 9")
- Seek approval of property purchase for Fire Station 9