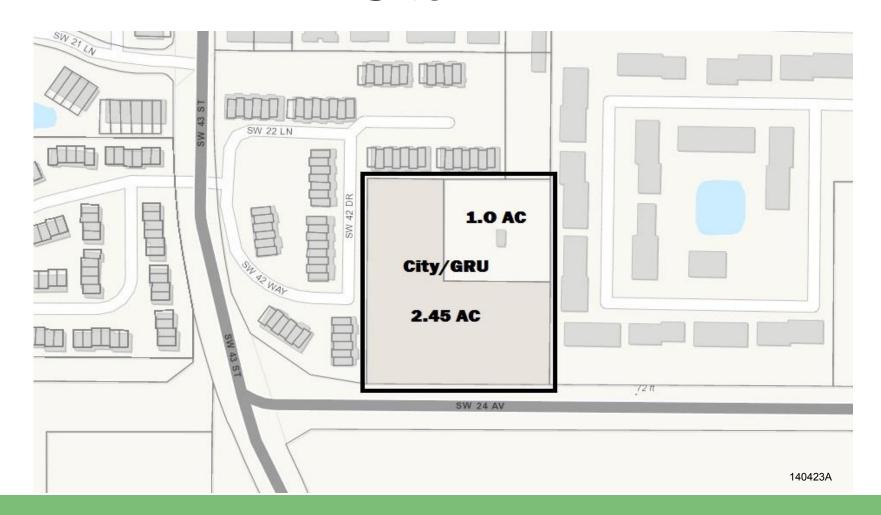

f SW Services

#### October 1, 2017

- City responsible for Fire-Rescue and Forest Park
- GFR Squad will move to temporary location
- Engine 19 will continue to provide coverage without FSAA reimbursement
- GFR Station 9 and ACFR 19 planning is underway
- When Engine 19 relocates, Engine 9 will be activated.

140423A









#### Facets Study Recommendation

#### **Near to Mid-Term**

- 1. Build Gainesville Fire-Rescue Station near the intersection of SW Archer Road and I-75 and staff the station with an engine company.
- 2. Continue the operation of the Squad in its current location or a suitable location nearby.









### Incident Density \*Facets Study











### Recommended Station Location











### Selecting a Temporary Site











### Site 1











### Site 1A











### Site 2 – A or B











## Property in the Recommended Station Area























#### **Transition Timeline**

#### **FY17**

- Confirm suitable modular location/colocation options
- Set term for modular building (36 months)
- July 1 Modular Station on-line ("Squad 9")
- Seek approval of property purchase for Fire Station 9