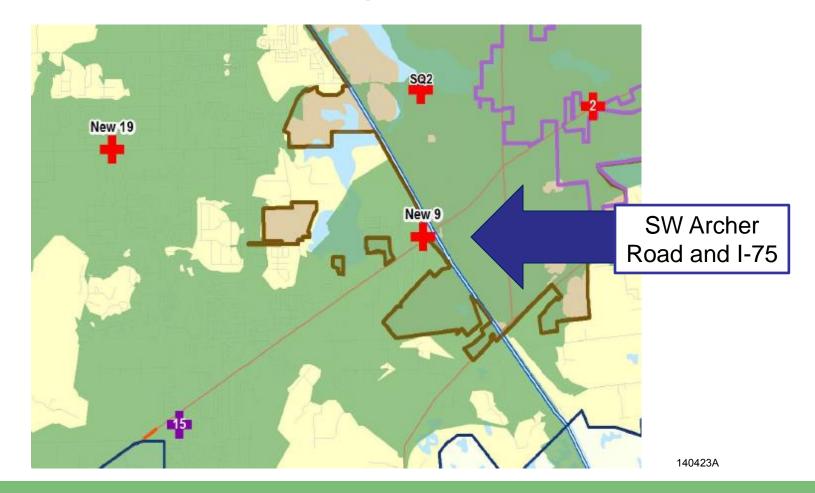

#### October 1, 2017

- City responsible for Fire-Rescue and Forest Park
- GFR Squad will move to temporary location
- Engine 19 will continue to provide coverage without FSAA reimbursement
- GFR Station 9 and ACFR 19 planning is underway
- When Engine 19 relocates, Engine 9 will be activated.

#### **Near to Mid-Term**

- 1. Build Gainesville Fire-Rescue Station near the intersection of SW Archer Road and I-75 and staff the station with an engine company.
- 2. Continue the operation of the Squad in its current location or a suitable location nearby.