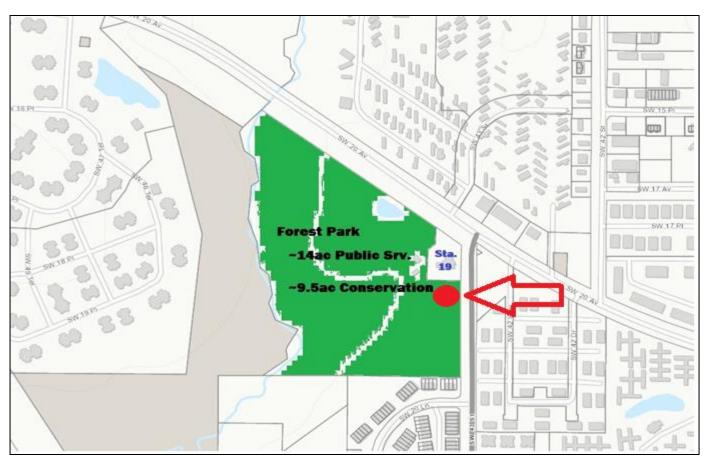

#### Transition of SW Services

#### October 1, 2017

- City responsible for Fire-Rescue and Forest Park
- GFR Squad will move to temporary location
- Engine 19 will continue to provide coverage without FSAA reimbursement
- GFR Station 9 and ACFR 19 planning is underway
- When Engine 19 relocates, Engine 9 will be activated.

140423A









#### Facets Study Recommendation

#### **Near to Mid-Term**

- 1. Build Gainesville Fire-Rescue Station near the intersection of SW Archer Road and I-75 and staff the station with an engine company.
- 2. Continue the operation of the Squad in its current location or a suitable location nearby.









### Incident Density \*Facets Study











### Recommended Station Location











### Selecting a Temporary Site











### Site 1











### Site 1A











### Site 2 – A or B











## Property in the Recommended Station Area























#### **Transition Timeline**

#### **FY17**

- Confirm suitable modular location/colocation options
- Set term for modular building (36 months)
- July 1 Modular Station on-line ("Squad 9")
- Seek approval of property purchase for Fire Station 9