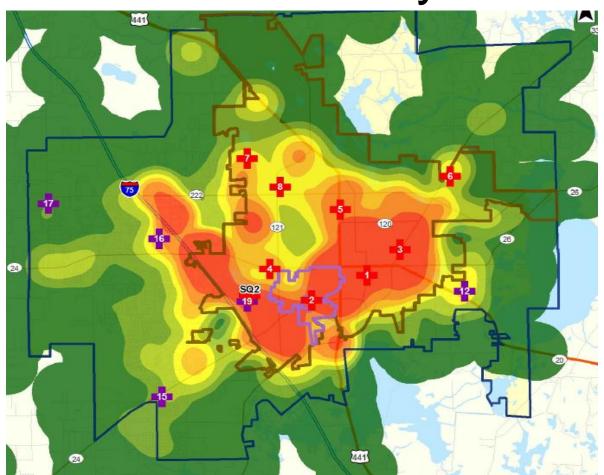

# Update on Transition of SW Services

Fire Chief Jeff Lane

October 13, 2016 140423









#### Transition of SW Services

#### October 1, 2017

- City responsible for Fire-Rescue and Forest Park
- GFR Squad will move to temporary location
- Engine 19 will continue to provide coverage without FSAA reimbursement
- GFR Station 9 and ACFR 19 planning is underway
- When Engine 19 relocates, Engine 9 will be activated.

140423A









#### Facets Study Recommendation

#### **Near to Mid-Term**

- 1. Build Gainesville Fire-Rescue Station near the intersection of SW Archer Road and I-75 and staff the station with an engine company.
- 2. Continue the operation of the Squad in its current location or a suitable location nearby.









### Incident Density \*Facets Study











### Recommended Station Location











### Selecting a Temporary Site











### Site 1











### Site 1A











### Site 2 – A or B











## Property in the Recommended Station Area























#### **Transition Timeline**

#### **FY17**

- Confirm suitable modular location/colocation options
- Set term for modular building (36 months)
- July 1 Modular Station on-line ("Squad 9")
- Seek approval of property purchase for Fire Station 9