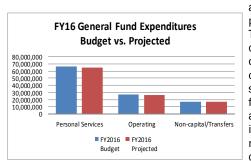

#### **Expenditures**

Current projections show that General Fund expenditures are anticipated to come in about \$2.5M under budget. The personal services category which includes salaries of regular and temporary employees

and the benefits associated with these employees is projected to be about \$2.0M or 2.94% under budget. The operating expenditure category, which includes the cost of materials and supplies, utilities, gasoline and other expenditures, is projected to be about \$504,000 or 1.88% under budget. The main contributors to the savings are gasoline (\$599,000) due to the low price of fuel throughout this fiscal year and offsetting this is an anticipated overage in fixed fleet (\$138,000) which includes amounts for expenditures for fire trucks originally not in the budget. Finally in the non-operating and capital category, which includes all the transfers to oth-

er funds as well as capital purchases and aid to outside agencies, is anticipated to be about \$61,000 under budget. The forecasted reduction is due to lower than anticipated grants and aids to outside

#### General Fund Schedule of Sources and Uses - Current Year Budget to Actual Nine Months Ended June 30, 2016

|                              | Original    | Current     | Current    | % of CY | Current     | Projected Favorable | e/(Negative) |
|------------------------------|-------------|-------------|------------|---------|-------------|---------------------|--------------|
| 001 General Fund             | Budget      | Budget      | Actual     | Budget  | Projected   | \$                  | %            |
| Sources:                     |             |             |            |         |             |                     |              |
| Taxes                        | 42,632,148  | 42,632,148  | 37,160,593 | 87.17%  | 42,496,210  | (135,938)           | -0.32%       |
| Licenses and Permits         | 6,349,087   | 6,349,087   | 5,369,552  | 84.57%  | 6,239,916   | (109,171)           | -1.72%       |
| Intergovernmental Revenue    | 11,382,393  | 11,415,324  | 8,708,009  | 76.28%  | 11,787,136  | 371,812             | 3.26%        |
| Charges for Services         | 9,526,109   | 9,659,235   | 6,877,658  | 71.20%  | 9,689,799   | 30,564              | 0.32%        |
| Fines & Forfeitures          | 1,459,451   | 1,459,451   | 737,818    | 50.55%  | 1,262,737   | (196,714)           | -13.48%      |
| Transfers and Misc. Revenues | 37,250,105  | 37,099,586  | 28,156,579 | 75.89%  | 37,305,143  | 205,557             | 0.55%        |
| Total Sources                | 108,599,293 | 108,614,831 | 87,010,210 | 80.11%  | 108,780,941 | 166,110             | 0.15%        |
| Uses:                        |             |             |            |         |             |                     |              |
| Personal Services            | 66,172,698  | 66,848,129  | 44,083,408 | 65.95%  | 64,880,723  | 1,967,406           | 2.94%        |
| Operating Expenses           | 26,275,448  | 26,808,947  | 17,057,949 | 63.63%  | 26,304,745  | 504,202             | 1.88%        |
| Non-Operating & Capital      | 17,141,010  | 17,227,153  | 13,586,126 | 78.86%  | 17,166,611  | 60,542              | 0.35%        |
| Total Uses                   | 109,589,156 | 110,884,229 | 74,727,483 | 67.39%  | 108,352,079 | 2,532,150           | 2.28%        |
| SURPLUS/(DEFICIT)            | (989,863)   | (2,269,398) | 12,282,727 |         | 428,862     | 2,698,260           |              |