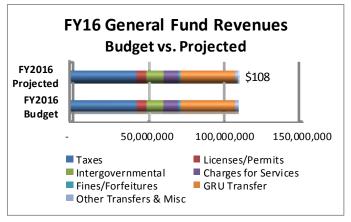

#### Revenue

Through June 30th of FY2016, total General Fund Revenues projections are above last fiscal year's pace by about 1.14%. Fiscal year end projections are exceeding the budget by about \$166,000 or 0.15%, which has been a consistent amount throughout the fiscal year. Revenues are typically broken down into six categories: Taxes, Licenses and Permits, Intergovernmental Revenue, Charges for Services, Fines and Forfeitures and Transfers and miscellaneous reve-

While the \$166,000 variance includes numerous revenue sources, the major revenues forecasted to come in over budget are utility tax at \$162,000, local option gas tax at \$100,000, state revenue sharing at \$135,000, half cent sales tax at \$258,000 and interest earnings at \$206,000. Offsetting these

#### General Fund Schedule of Sources and Uses - Current Year Budget to Actual Nine Months Ended June 30, 2016

|                              | Original    | Current     | Current    | % of CY | Current     | Projected Favorable | e/(Negative) |
|------------------------------|-------------|-------------|------------|---------|-------------|---------------------|--------------|
| 001 General Fund             | Budget      | Budget      | Actual     | Budget  | Projected   | \$                  | %            |
| Sources:                     |             |             |            |         |             |                     |              |
| Taxes                        | 42,632,148  | 42,632,148  | 37,160,593 | 87.17%  | 42,496,210  | (135,938)           | -0.32%       |
| Licenses and Permits         | 6,349,087   | 6,349,087   | 5,369,552  | 84.57%  | 6,239,916   | (109,171)           | -1.72%       |
| Intergovernmental Revenue    | 11,382,393  | 11,415,324  | 8,708,009  | 76.28%  | 11,787,136  | 371,812             | 3.26%        |
| Charges for Services         | 9,526,109   | 9,659,235   | 6,877,658  | 71.20%  | 9,689,799   | 30,564              | 0.32%        |
| Fines & Forfeitures          | 1,459,451   | 1,459,451   | 737,818    | 50.55%  | 1,262,737   | (196,714)           | -13.48%      |
| Transfers and Misc. Revenues | 37,250,105  | 37,099,586  | 28,156,579 | 75.89%  | 37,305,143  | 205,557             | 0.55%        |
| Total Sources                | 108,599,293 | 108,614,831 | 87,010,210 | 80.11%  | 108,780,941 | 166,110             | 0.15%        |
| Uses:                        |             |             |            |         |             |                     |              |
| Personal Services            | 66,172,698  | 66,848,129  | 44,083,408 | 65.95%  | 64,880,723  | 1,967,406           | 2.94%        |
| Operating Expenses           | 26,275,448  | 26,808,947  | 17,057,949 | 63.63%  | 26,304,745  | 504,202             | 1.88%        |
| Non-Operating & Capital      | 17,141,010  | 17,227,153  | 13,586,126 | 78.86%  | 17,166,611  | 60,542              | 0.35%        |
| Total Uses                   | 109,589,156 | 110,884,229 | 74,727,483 | 67.39%  | 108,352,079 | 2,532,150           | 2.28%        |
| SURPLUS/(DEFICIT)            | (989,863)   | (2,269,398) | 12,282,727 |         | 428,862     | 2,698,260           |              |