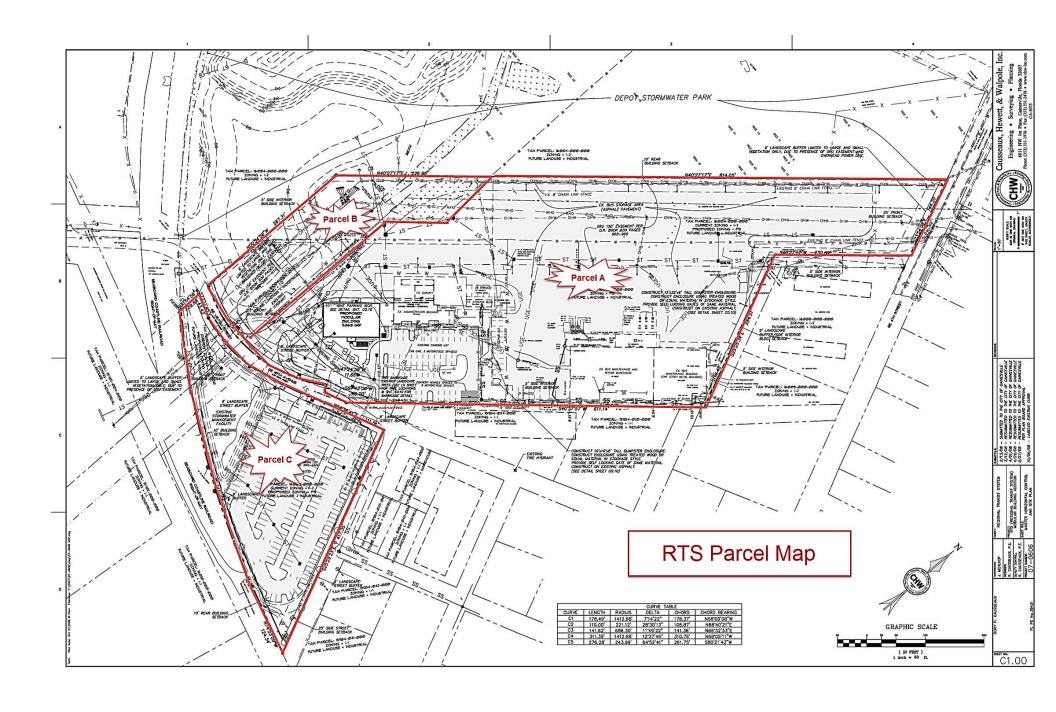

## RTS Property Valuation Summary

| Parcel A - Main Site w/buildings                 |                                                       |             |          | Indicated   |
|--------------------------------------------------|-------------------------------------------------------|-------------|----------|-------------|
|                                                  | <del></del>                                           |             |          | Value       |
| Value by Co                                      | st Annroach                                           |             |          | \$1,520,000 |
| Value by Cost Approach  Value by Income Approach |                                                       |             |          | \$1,490,000 |
| Value by Sales Comparison Approach               |                                                       |             |          | \$1,510,000 |
| value by Cal                                     | oo oompanoon / tpprodon                               |             |          | ψ1,010,000  |
| Indicated Va                                     | lue Range                                             | \$1,490,000 | to       | \$1,520,000 |
|                                                  | larket Value - Parcel A<br>dition - January 11, 2016) |             |          | \$1,500,000 |
| Separated as                                     | s follows:                                            |             | %        |             |
|                                                  | Land                                                  |             | 30.47%   | \$457,000   |
|                                                  | Building Improvements                                 |             | 65.00%   | \$975,000   |
|                                                  | Furniture, Fixtures & Equip                           | ment        | 4.53%    | \$68,000    |
|                                                  | Business Value                                        |             | 0.00%    | \$0         |
|                                                  | Total                                                 |             | 100.00%  | \$1,500,000 |
| Parcol B - V                                     | ecant lot                                             |             |          | Indicated   |
| Parcel B - Va                                    | acant iot                                             |             |          | Value       |
|                                                  |                                                       |             | •        | value       |
| Direct Land Sales Comparison Approach            |                                                       |             |          | \$15,000    |
|                                                  | larket Value - Parcel B<br>dition - January 11, 2016) |             |          | \$15,000    |
| (710 10 00111                                    |                                                       |             |          |             |
| Separated a                                      | s follows:                                            |             | %        |             |
|                                                  | Land                                                  |             | 100.00%  | \$15,000    |
|                                                  | Building Improvements                                 |             | 0.00%    | \$0         |
|                                                  | Furniture, Fixtures & Equip                           | ment        | 0.00%    | \$0         |
|                                                  | Business Value                                        |             | 0.00%    | \$0         |
|                                                  | Total                                                 |             | 100.00%  | \$15,000    |
| Parcel C - Pa                                    | arking lot                                            |             |          | Indicated   |
|                                                  | <u></u>                                               |             |          | Value       |
| Value by Co                                      | st Approach                                           |             | •        | \$310,000   |
| •                                                | ome Approach                                          |             |          | Not applied |
| Value by Sales Comparison Approach               |                                                       |             |          | Not applied |
| Indicated Va                                     | lue Range                                             | \$310,000   | to       | \$310,000   |
| Estimated Market Value - Parcel C                |                                                       |             |          | \$310,000   |
| (As is cond                                      | dition - January 11, 2016)                            |             |          |             |
| Separated as                                     | s follows:                                            |             | %        |             |
|                                                  | Land                                                  |             | 51.29%   | \$159,000   |
|                                                  | <b>Building Improvements</b>                          |             | 48.71%   | \$151,000   |
|                                                  | Furniture, Fixtures & Equip                           | ment        | 0.00%    | \$0         |
|                                                  | Business Value                                        |             | 0.00%    | \$0         |
|                                                  | Total                                                 |             | 100.00%  | \$310,000   |
|                                                  |                                                       |             | .00.0070 | +,          |