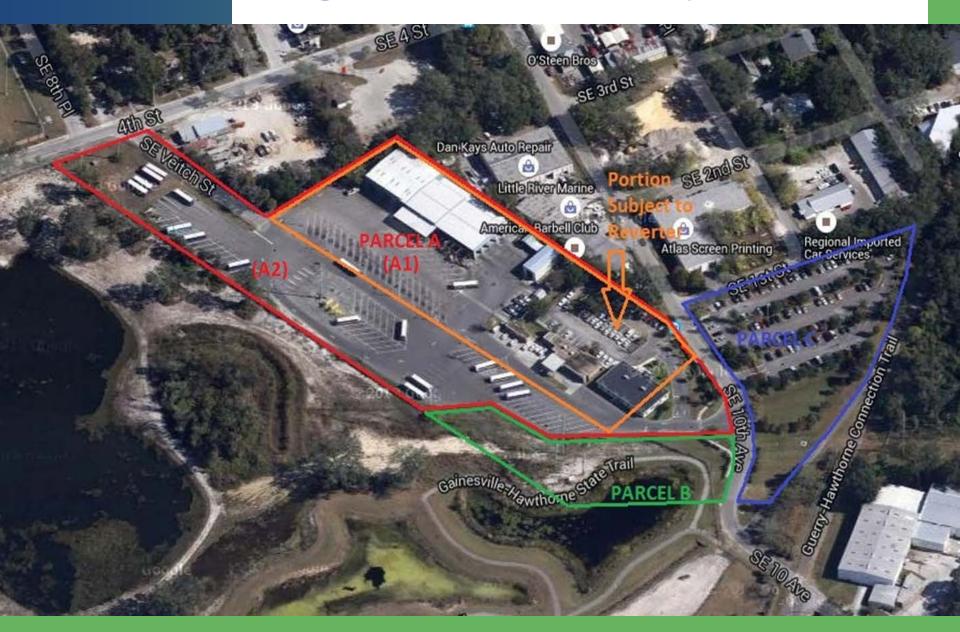

## GAINE VILLE Appraisal Summary FLORIDA Appraisal Summary

| Description             | Parcel A1 |         | Parcel A2 |         | Parcel B |        | P  | arcel C |     | Total    |
|-------------------------|-----------|---------|-----------|---------|----------|--------|----|---------|-----|----------|
| Land                    | \$ 1      | L77,772 | \$        | 279,228 | \$       | 15,000 | \$ | 159,000 | \$  | 631,000  |
| Buildings               | \$ 9      | 975,000 |           |         |          |        |    |         | \$  | 975,000  |
| Furniture and Equipment | \$        | 68,000  |           |         |          |        |    |         | \$  | 68,000   |
| Site Work               |           |         |           |         |          |        | \$ | 151,000 | \$  | 151,000  |
| Total                   | \$1,2     | 220,772 | \$        | 279,228 | \$       | 15,000 | \$ | 310,000 | \$1 | ,825,000 |