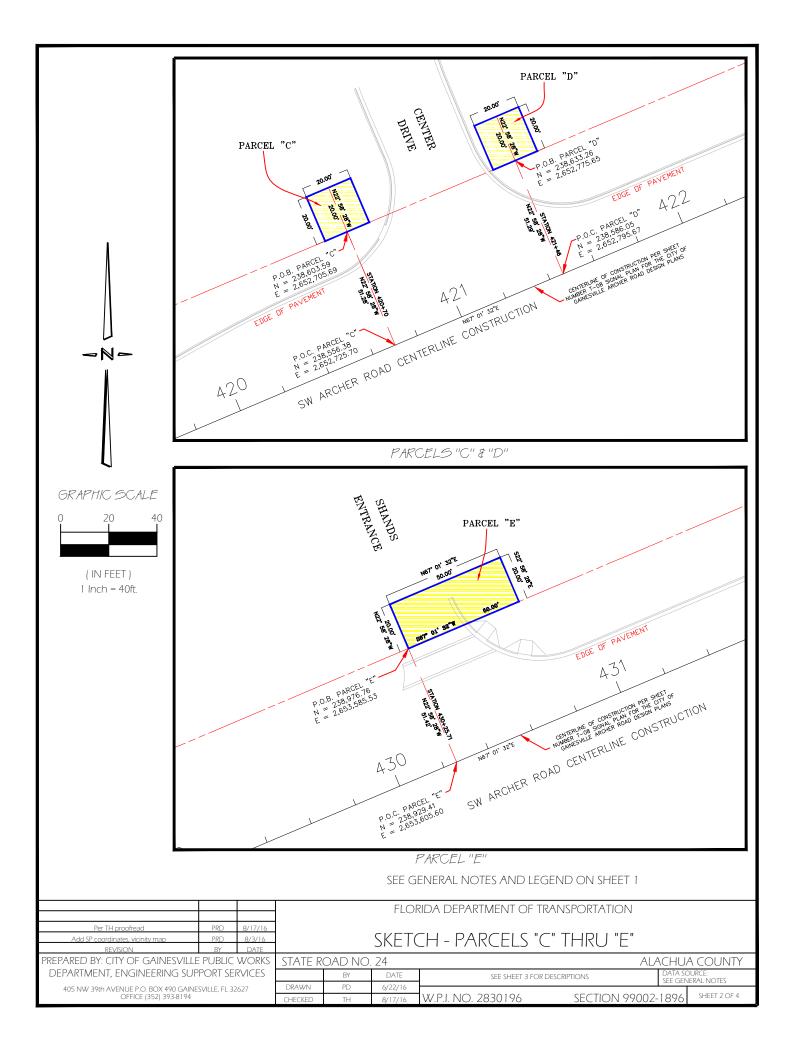

# PARCEL "E"

**COMMENCE** AT A POINT MARKING CENTERLINE CONSTRUCTION STATION 430+25.71, SHEET NUMBER T-08 AS PER KIMLEY HORN SIGNAL PLAN FOR THE CITY OF GAINESVILLE ARCHER ROAD DESIGN PLANS; THENCE RUN PERPENDICULAR TO SAID CENTERLINE, NORTH 22°58'28" WEST A DISTANCE OF APPROXIMATELY 51.42 FEET TO A POINT ON THE NORTH RIGHT-OF-WAY LINE OF SAID ARCHER ROAD AS SHOWN ON SAID PLANS AND THE **POINT OF BEGINNING** OF THE HEREIN DESCRIBED EASEMENT; THENCE LEAVING SAID NORTH RIGHT-OF-WAY LINE CONTINUE NORTH 22°58'28" WEST A DISTANCE OF 20.00 FEET; THENCE NORTH 67°01'32" EAST PARALLEL TO SAID CONSTRUCTION CENTERLINE A DISTANCE OF 50.00 FEET; THENCE SOUTH 22°58'28" EAST A DISTANCE OF 20.00 FEET TO THE NORTH RIGHT-OF-WAY LINE OF ARCHER ROAD; THENCE ALONG SAID NORTH RIGHT-OF-WAY LINE SOUTH 67°01'32" WEST A DISTANCE OF 50.00 FEET TO THE POINT OF BEGINNING OF THE HEREIN DESCRIBED EASEMENT. SAID EASEMENT CONTAINING 1000 SQUARE FEET OR 0.023 ACRES, MORE OR LESS.