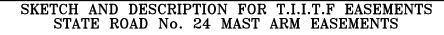

GENERAL NOTES:

1. THE SOLE PURPOSE OF THIS SKETCH AND DESCRIPTION IS TO DESCRIBE AND DELINEATE THE PROPOSED T.I.I.T.F. EASEMENTS. IT DOES NOT REPRESENT A CURRENT OR COMPLETE BOUNDARY SURVEY. 2. BEARINGS, DIMENSIONS AND COORDINATES SHOWN HEREON ARE BASED ON FLORIDA STATE COORDINATE SYSTEM, NORTH ZONE N.A.D 1983 (1999), DERIVING A BEARING OF 2. BEARINGS, UMERISIONS AND CONDITIVIES SHOWN PERCENT ARE DASED ON FLORIDA STATE COORDINATE STSTEM, NORTH 2018 N.A.D 1965 (1997), DERIVING A BEARING OF N 6701'32" E, ALONG THE CENTERLINE OF SURVEYER S.R. NO. 24 (SW ARCHER ROAD) BETWEEN STATION 406+00 AND P.C. STATION 434+52.00. 3. THE SKETCH AND DESCRIPTION IS BASED ON THE FLORIDA DEPARTMENT OF TRANSPORTATION RIGHT OF WAY MAP SECTION 99002-1896 SHEETS 1, 5, & 6 OF 28, FOR STATE ROAD NO. 24, ALACHUA COUNTY, ON FILE IN THE FLORIDA SURVEYING AND MAPPING DEPARTMENT, DISTRICT TWO, LAKE CITY, FLORIDA AND LIGHTING PLANS FOR ARCHER ROAD FROM SW 16TH AVENUE TO SW 13TH STREET PREPARED BY KIMLEY HORN AND ASSOCIATES INC. DATED JUNE 29TH, 2015 FOR THE CITY OF GAINESVILLE FLORIDA.

#### PARCEL "A"

**COMMENCE** AT A POINT MARKING CENTERLINE CONSTRUCTION STATION 406+22, SHEET NUMBER L-7 AS PER KIMLEY HORN LIGHTING PLANS FOR ARCHER ROAD FROM SW 16<sup>TH</sup> AVENUE TO SW 13<sup>TH</sup> STREET, GAINESVILLE, FLORIDA PREPARED FOR THE CITY OF GAINESVILLE DATED JUNE 29<sup>th</sup>, 2015; THENCE RUN PERPENDICULAR TO SAID CENTERLINE, NORTH 22°58′28″ WEST A DISTANCE OF 61.09 FEET TO A POINT ON THE NORTH RIGHT-OF-WAY LINE OF SAID ARCHER ROAD AS SHOWN ON SAID PLANS AND THE **POINT OF BEGINNING** OF THE HEREIN DESCRIBED EASEMENT LYING PERPENDICULAR TO AND 10 FEET ON EITHER SIDE OF THE FOLLOWING DESCRIBED LINE: CONTINUE NORTH 22°58′28″ WEST, PERPENDICULAR TO SAID CENTERLINE A DISTANCE OF 20.00 FEET TO THE END OF SAID EASEMENT. SAID EASEMENT CONTAINING 400 SQUARE FEET OR 0.01 ACRES, MORE OR LESS.

### PARCEL "B"

**COMMENCE** AT A POINT MARKING CENTERLINE CONSTRUCTION STATION 407+33.03, SHEET NUMBER L-7 AS PER KIMLEY HORN LIGHTING PLANS FOR ARCHER ROAD FROM SW 16<sup>TH</sup> AVENUE TO SW 13<sup>TH</sup> STREET, GAINESVILLE, FLORIDA PREPARED FOR THE CITY OF GAINESVILLE DATED JUNE 29<sup>th</sup>, 2015; THENCE RUN CLOCKWISE FROM SAID CENTERLINE AN ANGLE OF 101° 14′ 26″ WITH A BEARING OF NORTH 11°44′02″ WEST A DISTANCE OF 52.07 FEET TO A POINT AT THE INTERSECTION OF THE EAST RIGHT-OF-WAY LINE OF GALE LEMERAND DRIVE AND THE NORTH RIGHT-OF-WAY LINE OF SAID ARCHER ROAD AS SHOWN ON SAID PLANS AND THE **POINT OF BEGINNING** OF THE HEREIN DESCRIBED EASEMENT; THENCE CONTINUE NORTH 11°44′02″ WEST ALONG THE EAST RIGHT-OF-WAY LINE OF SAID GALE LEMERAND DRIVE A DISTANCE OF 52.77 FEET: THENCE LEAVING SAID RIGHT-OF-WAY LINE NORTH 78°15′58″ EAST, PERPENDICULAR TO SAID EAST RIGHT-OF-WAY LINE A DISTANCE OF 20.00 FEET; THENCE SOUTH 11°44′02″ EAST, PARALLEL TO SAID EASTERLY RIGHT-OF-WAY LINE A DISTANCE OF 48.80 FEET TO A POINT ON THE NORTHERLY RIGHT-OF-WAY LINE OF SAID ARCHER ROAD; THENCE SOUTH 67°01′01″ WEST ALONG SAID RIGHT-OF-WAY LINE A DISTANCE OF 48.80 FEET TO A POINT ON THE NORTHERLY RIGHT-OF-WAY LINE OF SAID ARCHER ROAD; THENCE SOUTH 67°01′01″ WEST ALONG SAID RIGHT-OF-WAY LINE A DISTANCE OF 20.39 FEET TO THE POINT OF BEGINNING. SAID EASEMENT CONTAINING 1016 SQUARE FEET OR 0.023, ACRES MORE OR LESS.