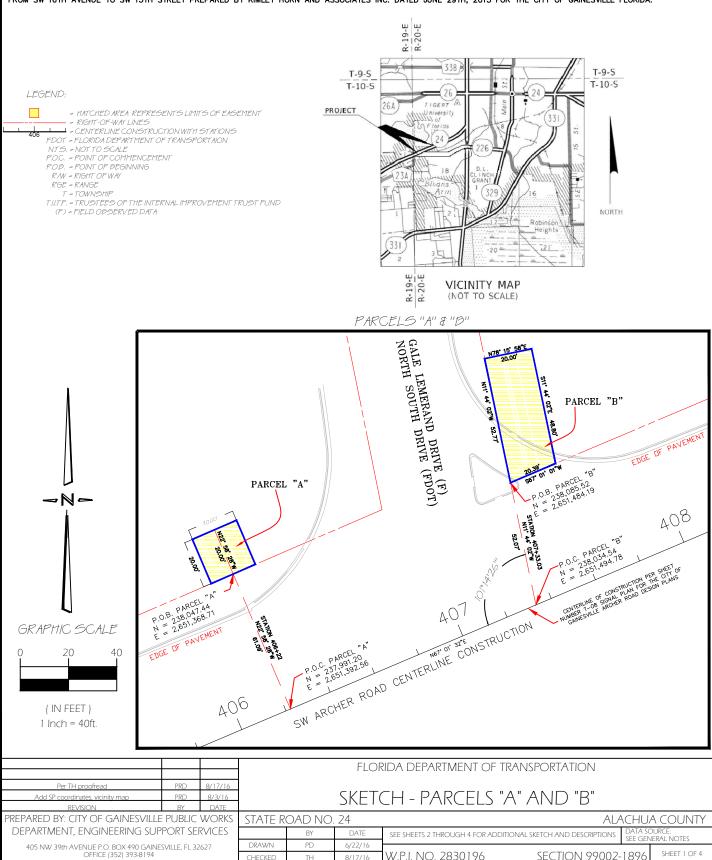

#### PARCEL "C"

**COMMENCE** AT A POINT MARKING CENTERLINE CONSTRUCTION STATION 420+70, SHEET NUMBER L-7 AS PER KIMLEY HORN LIGHTING PLANS FOR ARCHER ROAD FROM SW 16<sup>TH</sup> AVENUE TO SW 13<sup>TH</sup> STREET, GAINESVILLE, FLORIDA PREPARED FOR THE CITY OF GAINESVILLE DATED JUNE 29<sup>th</sup>, 2015; THENCE RUN PERPENDICULAR TO SAID CENTERLINE, NORTH 22°58'28" WEST A DISTANCE OF APPROXIMATELY 51.28 FEET TO A POINT ON THE NORTH RIGHT-OF-WAY LINE OF SAID ARCHER ROAD AS SHOWN ON SAID PLANS AND THE **POINT OF BEGINNING** OF THE HEREIN DESCRIBED EASEMENT LYING PERPENDICULAR TO AND 10 FEET ON EITHER SIDE OF THE FOLLOWING DESCRIBED LINE: CONTINUE NORTH 22°58'28" WEST, PERPENDICULAR TO SAID CENTERLINE A DISTANCE OF 20.00 FEET TO THE END OF SAID EASEMENT. SAID EASEMENT CONTAINING 400 SQUARE FEET OR 0.01 ACRES, MORE OR LESS.

## PARCEL "D"

**COMMENCE** AT A POINT MARKING CENTERLINE CONSTRUCTION STATION 421+46, SHEET NUMBER L-7 AS PER KIMLEY HORN LIGHTING PLANS FOR ARCHER ROAD FROM SW 16<sup>TH</sup> AVENUE TO SW 13<sup>TH</sup> STREET, GAINESVILLE, FLORIDA PREPARED FOR THE CITY OF GAINESVILLE DATED JUNE 29<sup>th</sup>, 2015; THENCE RUN PERPENDICULAR TO SAID CENTERLINE, NORTH 22°58'28" WEST A DISTANCE OF APPROXIMATELY 51.29 FEET TO A POINT ON THE NORTH RIGHT-OF-WAY LINE OF SAID ARCHER ROAD AS SHOWN ON SAID PLANS AND THE **POINT OF BEGINNING** OF THE HEREIN DESCRIBED EASEMENT LYING PERPENDICULAR TO AND 10 FEET ON EITHER SIDE OF THE FOLLOWING DESCRIBED LINE: CONTINUE NORTH 22°58'28" WEST, PERPENDICULAR TO SAID CENTERLINE, A DISTANCE OF 20.00 FEET TO THE END OF SAID EASEMENT. SAID EASEMENT CONTAINING 400 SQUARE FEET OR 0.01 ACRES MORE OR LESS.