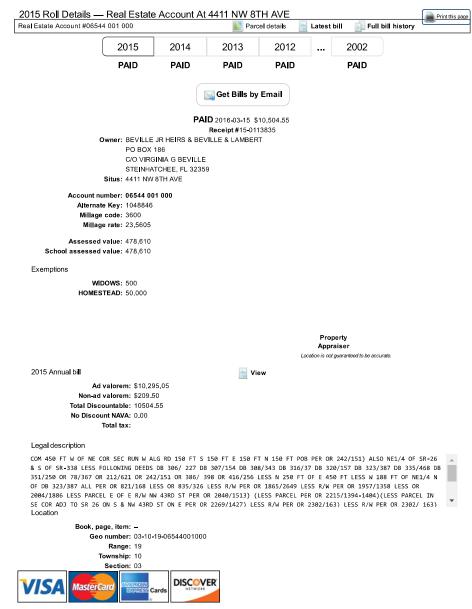

## APPLICATION AND SUPPORTING DOCUMENTS

PETITION BA-16-09 VAR

- 1. Board of Adjustment Variance Application
- 2. Board of Adjustment Variance Supporting Information
- 3. Owner Affidavit
- 4. Sunbiz Documentation
- 5. Legal Description
- 6. Warranty Deed
- 7. Proof of Tax Payment
- 8. Survey
- 9. Site Plan
- 10. Map Set