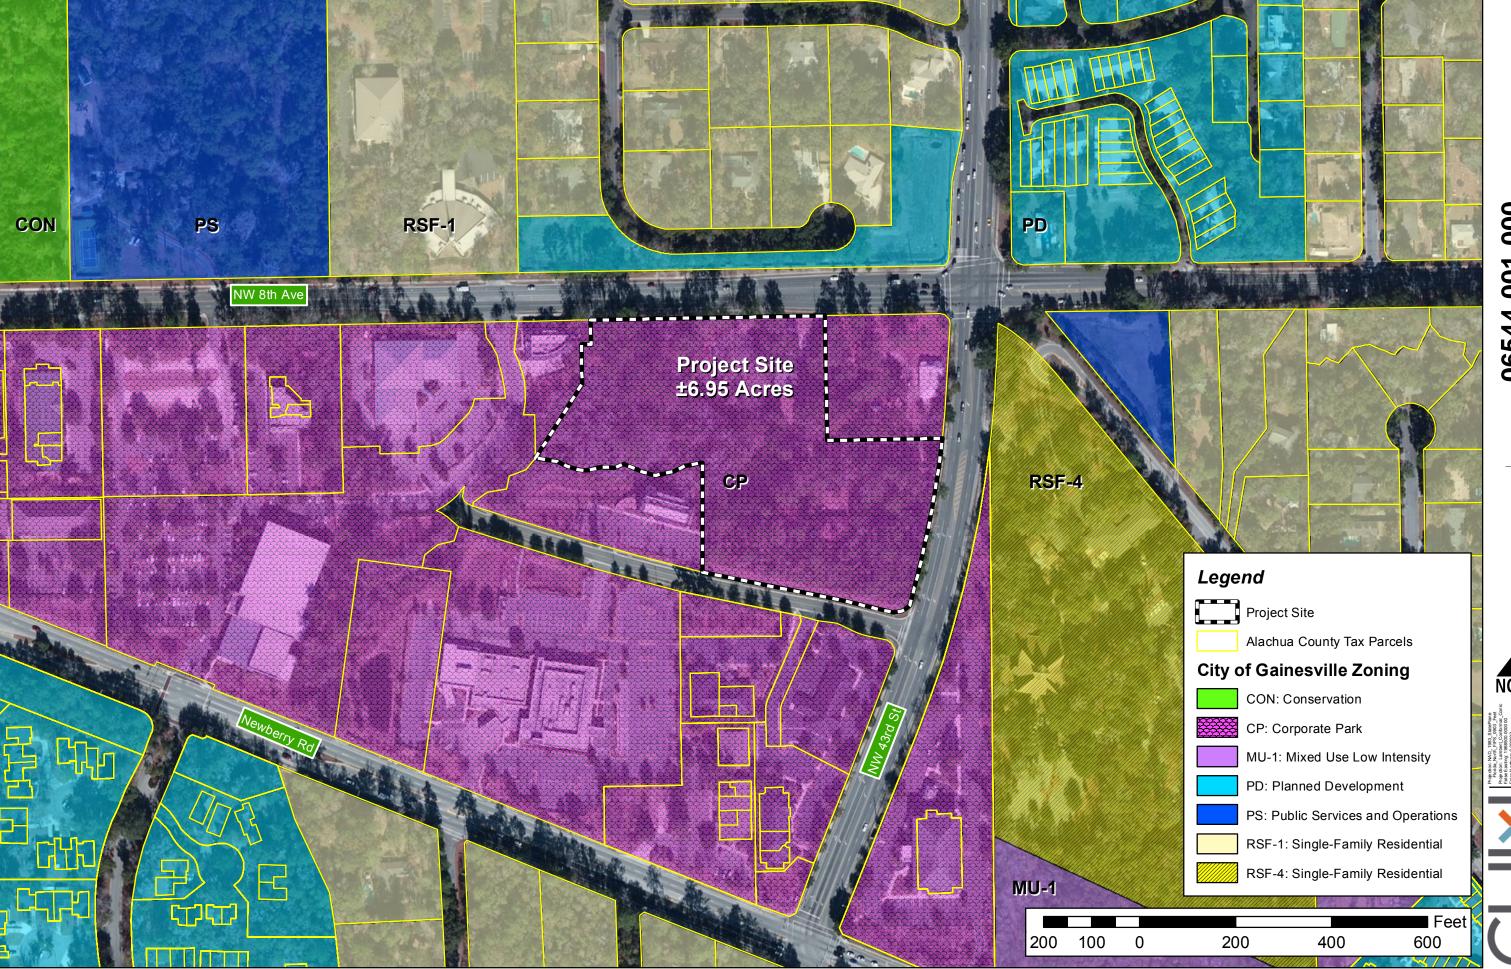

## APPLICATION AND SUPPORTING DOCUMENTS

PETITION BA-16-09 VAR

- 1. Board of Adjustment Variance Application
- 2. Board of Adjustment Variance Supporting Information
- 3. Owner Affidavit
- 4. Sunbiz Documentation
- 5. Legal Description
- 6. Warranty Deed
- 7. Proof of Tax Payment
- 8. Survey
- 9. Site Plan
- 10. Map Set

#### 1. Board of Adjustment Variance Application

- 2. Board of Adjustment Variance Supporting Information
- 3. Owner Affidavit
- 4. Sunbiz Documentation
- 5. Legal Description
- 6. Warranty Deed
- 7. Proof of Tax Payment
- 8. Survey
- 9. Site Plan
- 10. Map Set