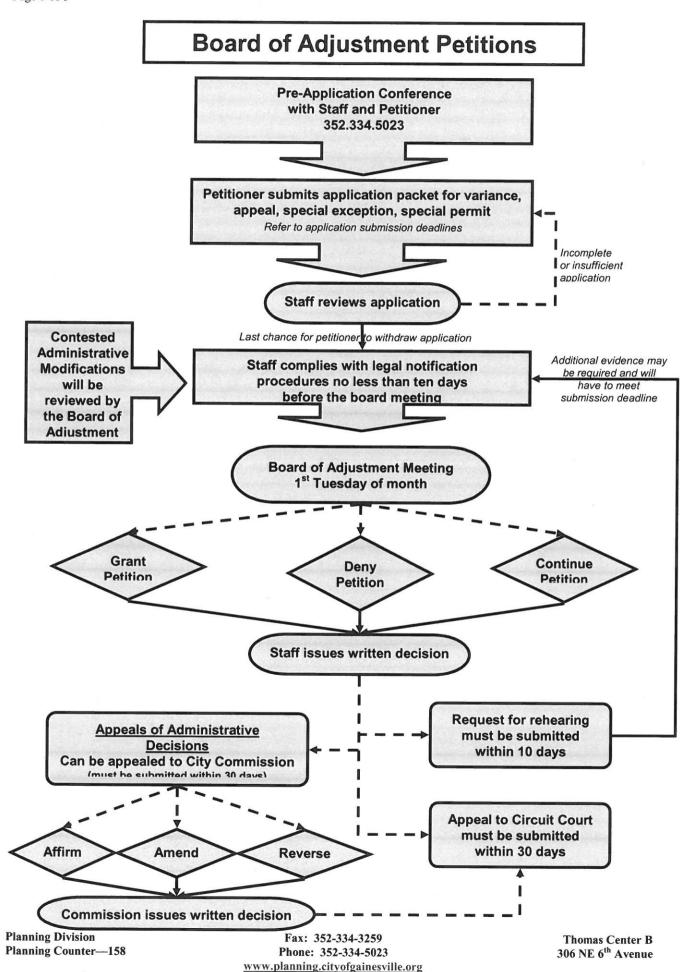

ard setbacks, driveway widths, street line corner clearances, and property line edge clearances as provided in section 30-336(15); and landscape and tree management and flood control provisions as provided in section 30-310.

A variance may not be granted for the following reasons:

- For establishment or expansion of a use otherwise prohibited
- Because of the presence of nonconformities in the zoning district or adjoining districts
- Because of financial loss or business competition
- Because the property was purchased with the intent to develop or improve the property, and the intended development or improvement would violate the restrictions of the land development code or building chapter, whether or not it was known at the time of purchase that such development would be a violation



- 1. Board of Adjustment Variance Application
- 2. Board of Adjustment Variance Supporting Information
- 3. Owner Affidavit
- 4. Sunbiz Documentation
- 5. Legal Description
- 6. Warranty Deed
- 7. Proof of Tax Payment
- 8. Survey
- 9. Site Plan
- 10. Map Set

#### Board of Adjustment Variance Supporting Information

(1) What special conditions and circumstances peculiar or unique to this land, structure or building exist that necessitate the variance?

The subject property is located within the Corporate Park zoning district and has frontage on an arterial/collector road, which requires a minimum building setback of 40 feet. The special conditions and circumstances unique to this land that necessitate the variance is that the increased building setback further restricts on-site developme