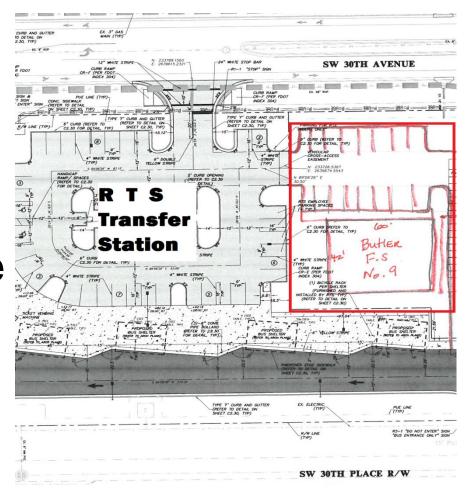

#### Temporary (Butler) Station

Temporary
(Butler)
Location
~4200 SW 30<sup>th</sup> Ave

### Temporary (Butler) Station