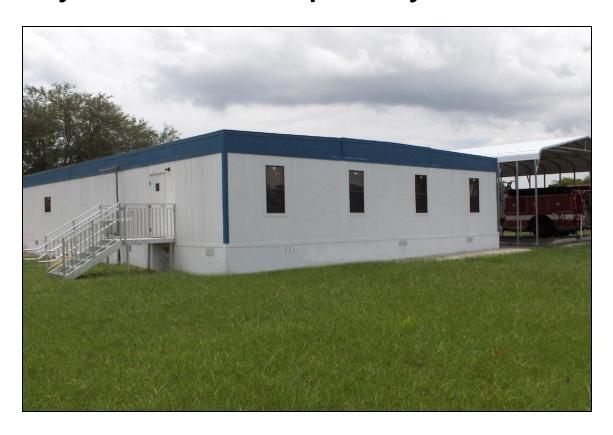

#### Temporary (Butler) Station

Temporary
(Butler)
Location
~4200 SW 30<sup>th</sup> Ave

### Temporary (Butler) Station

### Delray Beach Temporary Fire Station