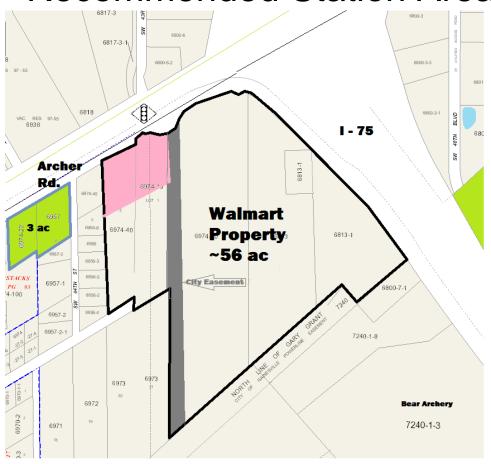

and ACFR 19 planning is underway
- When Engine 19 relocates, Engine 9 will be activated.









#### Facets Study Recommendation

#### **Near to Mid-Term**

- Build Gainesville Fire-Rescue Station near the intersection of SW Archer Road and I-75 and staff the station with an engine company.
- 2. Continue the operation of the Squad in its current location or a suitable location nearby.









## Incident Density \*Facets Study











#### Temporary (Butler) Station











Temporary
(Butler)
Location
~4200 SW 30<sup>th</sup> Ave











### Temporary (Butler) Station











### Delray Beach Temporary Fire Station











### Delray Beach Temporary Fire Station











#### **Proposed Permanent Station Location**











# Property in the Recommended Station Area























#### **Transition Timeline**

- 24-36 months term for modular site
- July 2017 Temporary Station on-line
- Seek approval to purchase property for Fire Station 9