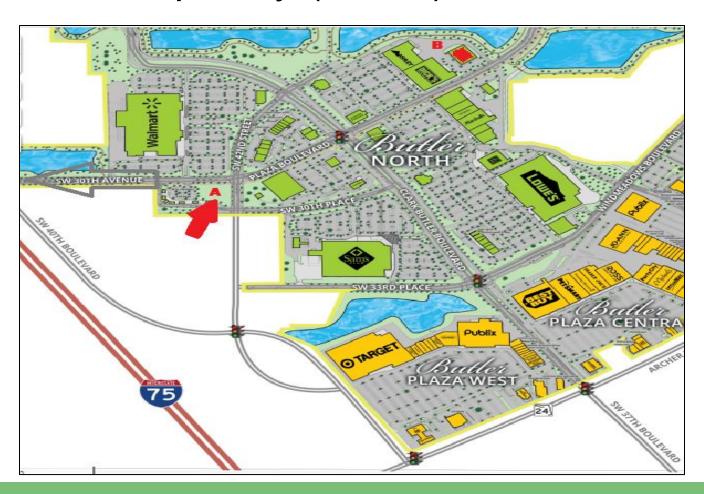

#### Temporary (Butler) Station

Temporary
(Butler)
Location
~4200 SW 30<sup>th</sup> Ave

### Temporary (Butler) Station