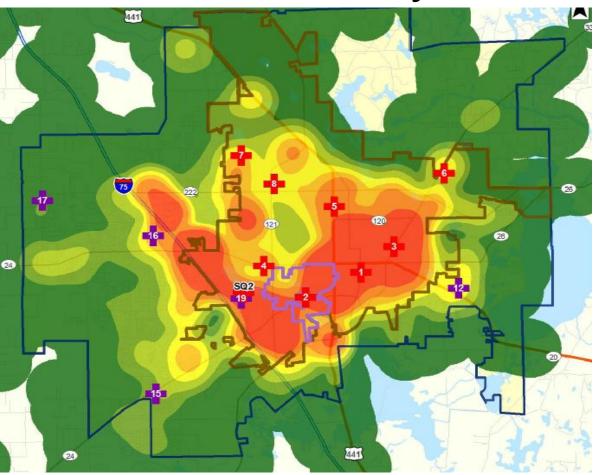

# Update on Transition of SW Services

Fire Chief Jeff Lane

February 9, 2017 140423C









#### Transition of SW Services

#### October 1, 2017

- City responsible for Fire-Rescue and Forest Park
- GFR Squad will move to temporary location
- Engine 19 will continue to provide coverage without FSAA reimbursement
- GFR Station 9 and ACFR 19 planning is underway
- When Engine 19 relocates, Engine 9 will be activated.









#### Facets Study Recommendation

#### **Near to Mid-Term**

- Build Gainesville Fire-Rescue Station near the intersection of SW Archer Road and I-75 and staff the station with an engine company.
- 2. Continue the operation of the Squad in its current location or a suitable location nearby.









## Incident Density \*Facets Study











#### Temporary (Butler) Station











Temporary
(Butler)
Location
~4200 SW 30<sup>th</sup> Ave











### Temporary (Butler) Station











### Delray Beach Temporary Fire Station











### Delray Beach Temporary Fire Station











#### **Proposed Permanent Station Location**











# Property in the Recommended Station Area























#### **Transition Timeline**

- 24-36 months term for modular site
- July 2017 Temporary Station on-line
- Seek approval to purchase property for Fire Station 9