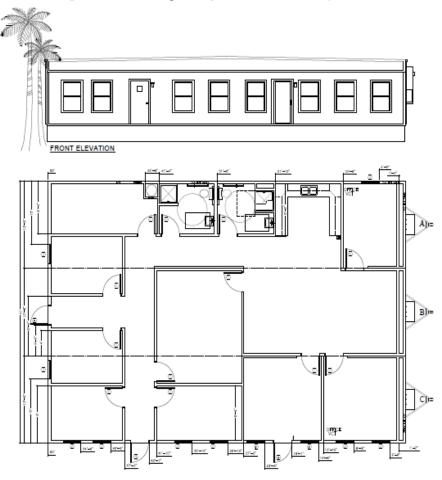

ices

#### October 1, 2017

- City responsible for Fire-Rescue and Forest Park
- GFR Squad will move to temporary location
- Engine 19 will continue to provide coverage without FSAA reimbursement
- GFR Station 9 and ACFR 19 planning is underway
- When Engine 19 relocates, Engine 9 will be activated.









#### Facets Study Recommendation

#### **Near to Mid-Term**

- Build Gainesville Fire-Rescue Station near the intersection of SW Archer Road and I-75 and staff the station with an engine company.
- 2. Continue the operation of the Squad in its current location or a suitable location nearby.









## Incident Density \*Facets Study











#### Temporary (Butler) Station











Temporary
(Butler)
Location
~4200 SW 30<sup>th</sup> Ave











### Temporary (Butler) Station











### Delray Beach Temporary Fire Station











### Delray Beach Temporary Fire Station











#### **Proposed Permanent Station Location**











# Property in the Recommended Station Area























#### **Transition Timeline**

- 24-36 months term for modular site
- July 2017 Temporary Station on-line
- Seek approval to purchase property for Fire Station 9