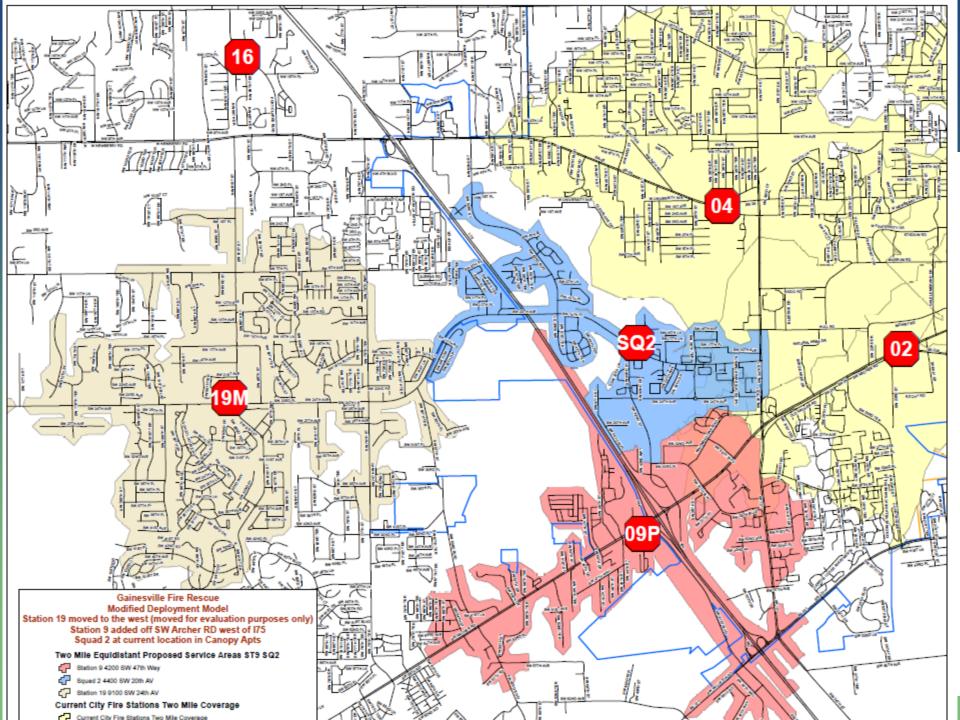

planning is underway
- When Engine 19 relocates, Engine 9 will be activated.









#### Facets Study Recommendation

#### **Near to Mid-Term**

- Build Gainesville Fire-Rescue Station near the intersection of SW Archer Road and I-75 and staff the station with an engine company.
- 2. Continue the operation of the Squad in its current location or a suitable location nearby.









## Incident Density \*Facets Study











#### Temporary (Butler) Station











Temporary
(Butler)
Location
~4200 SW 30<sup>th</sup> Ave











### Temporary (Butler) Station











### Delray Beach Temporary Fire Station











### Delray Beach Temporary Fire Station











#### **Proposed Permanent Station Location**











# Property in the Recommended Station Area























#### **Transition Timeline**

- 24-36 months term for modular site
- July 2017 Temporary Station on-line
- Seek approval to purchase property for Fire Station 9