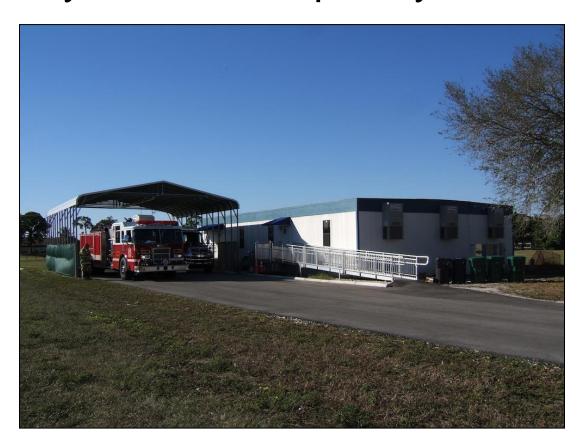

o temporary location
- Engine 19 will continue to provide coverage without FSAA reimbursement
- GFR Station 9 and ACFR 19 planning is underway
- When Engine 19 relocates, Engine 9 will be activated.









#### Facets Study Recommendation

#### **Near to Mid-Term**

- Build Gainesville Fire-Rescue Station near the intersection of SW Archer Road and I-75 and staff the station with an engine company.
- 2. Continue the operation of the Squad in its current location or a suitable location nearby.









## Incident Density \*Facets Study











#### Temporary (Butler) Station











Temporary
(Butler)
Location
~4200 SW 30<sup>th</sup> Ave











### Temporary (Butler) Station











### Delray Beach Temporary Fire Station











### Delray Beach Temporary Fire Station











#### **Proposed Permanent Station Location**











# Property in the Recommended Station Area























#### **Transition Timeline**

- 24-36 months term for modular site
- July 2017 Temporary Station on-line
- Seek approval to purchase property for Fire Station 9