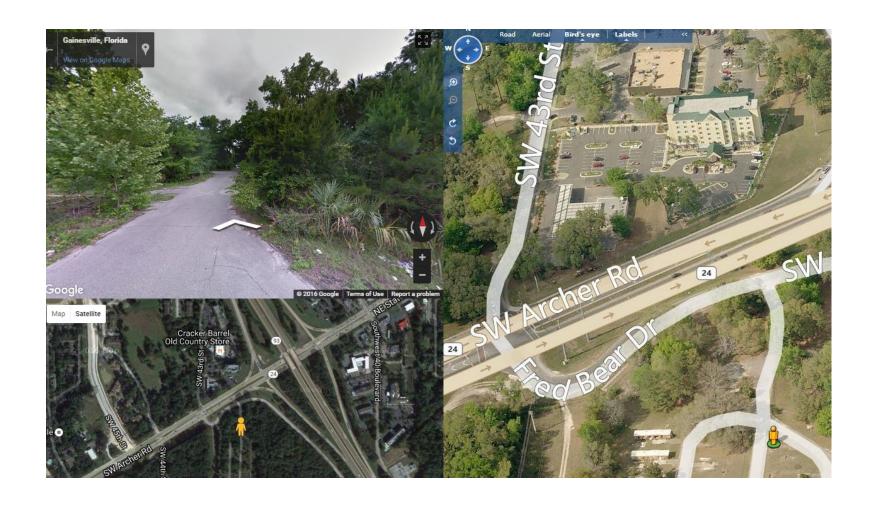

9 planning is underway
- When Engine 19 relocates, Engine 9 will be activated.









#### Facets Study Recommendation

#### **Near to Mid-Term**

- Build Gainesville Fire-Rescue Station near the intersection of SW Archer Road and I-75 and staff the station with an engine company.
- 2. Continue the operation of the Squad in its current location or a suitable location nearby.









## Incident Density \*Facets Study











#### Temporary (Butler) Station











Temporary
(Butler)
Location
~4200 SW 30<sup>th</sup> Ave











### Temporary (Butler) Station











### Delray Beach Temporary Fire Station











### Delray Beach Temporary Fire Station











#### **Proposed Permanent Station Location**











# Property in the Recommended Station Area























#### **Transition Timeline**

- 24-36 months term for modular site
- July 2017 Temporary Station on-line
- Seek approval to purchase property for Fire Station 9