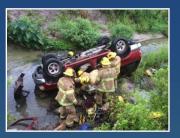

ition of SW Services

Fire Chief Jeff Lane

February 9, 2017 140423C









#### Transition of SW Services

#### October 1, 2017

- City responsible for Fire-Rescue and Forest Park
- GFR Squad will move to temporary location
- Engine 19 will continue to provide coverage without FSAA reimbursement
- GFR Station 9 and ACFR 19 planning is underway
- When Engine 19 relocates, Engine 9 will be activated.









#### Facets Study Recommendation

#### **Near to Mid-Term**

- Build Gainesville Fire-Rescue Station near the intersection of SW Archer Road and I-75 and staff the station with an engine company.
- 2. Continue the operation of the Squad in its current location or a suitable location nearby.









## Incident Density \*Facets Study











#### Temporary (Butler) Station











Temporary
(Butler)
Location
~4200 SW 30<sup>th</sup> Ave











### Temporary (Butler) Station











### Delray Beach Temporary Fire Station











### Delray Beach Temporary Fire Station











#### **Proposed Permanent Station Location**











# Property in the Recommended Station Area























#### **Transition Timeline**

- 24-36 months term for modular site
- July 2017 Temporary Station on-line
- Seek approval to purchase property for Fire Station 9