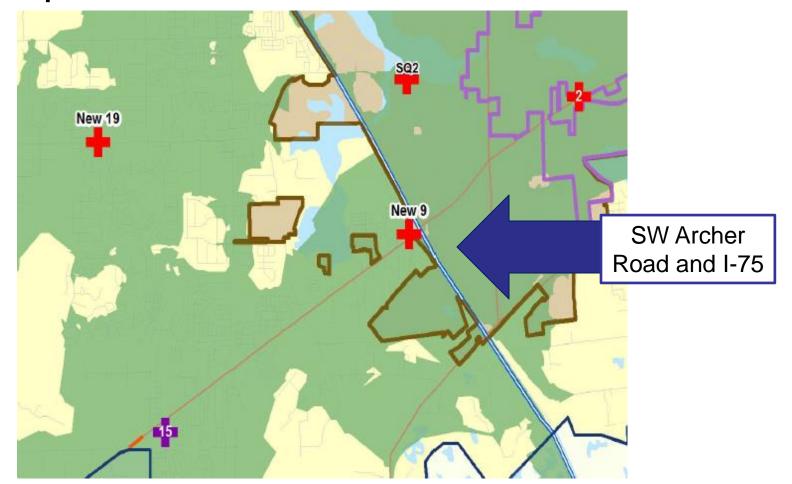

#### **Near to Mid-Term**

- Build Gainesville Fire-Rescue Station near the intersection of SW Archer Road and I-75 and staff the station with an engine company.
- 2. Continue the operation of the Squad in its current location or a suitable location nearby.