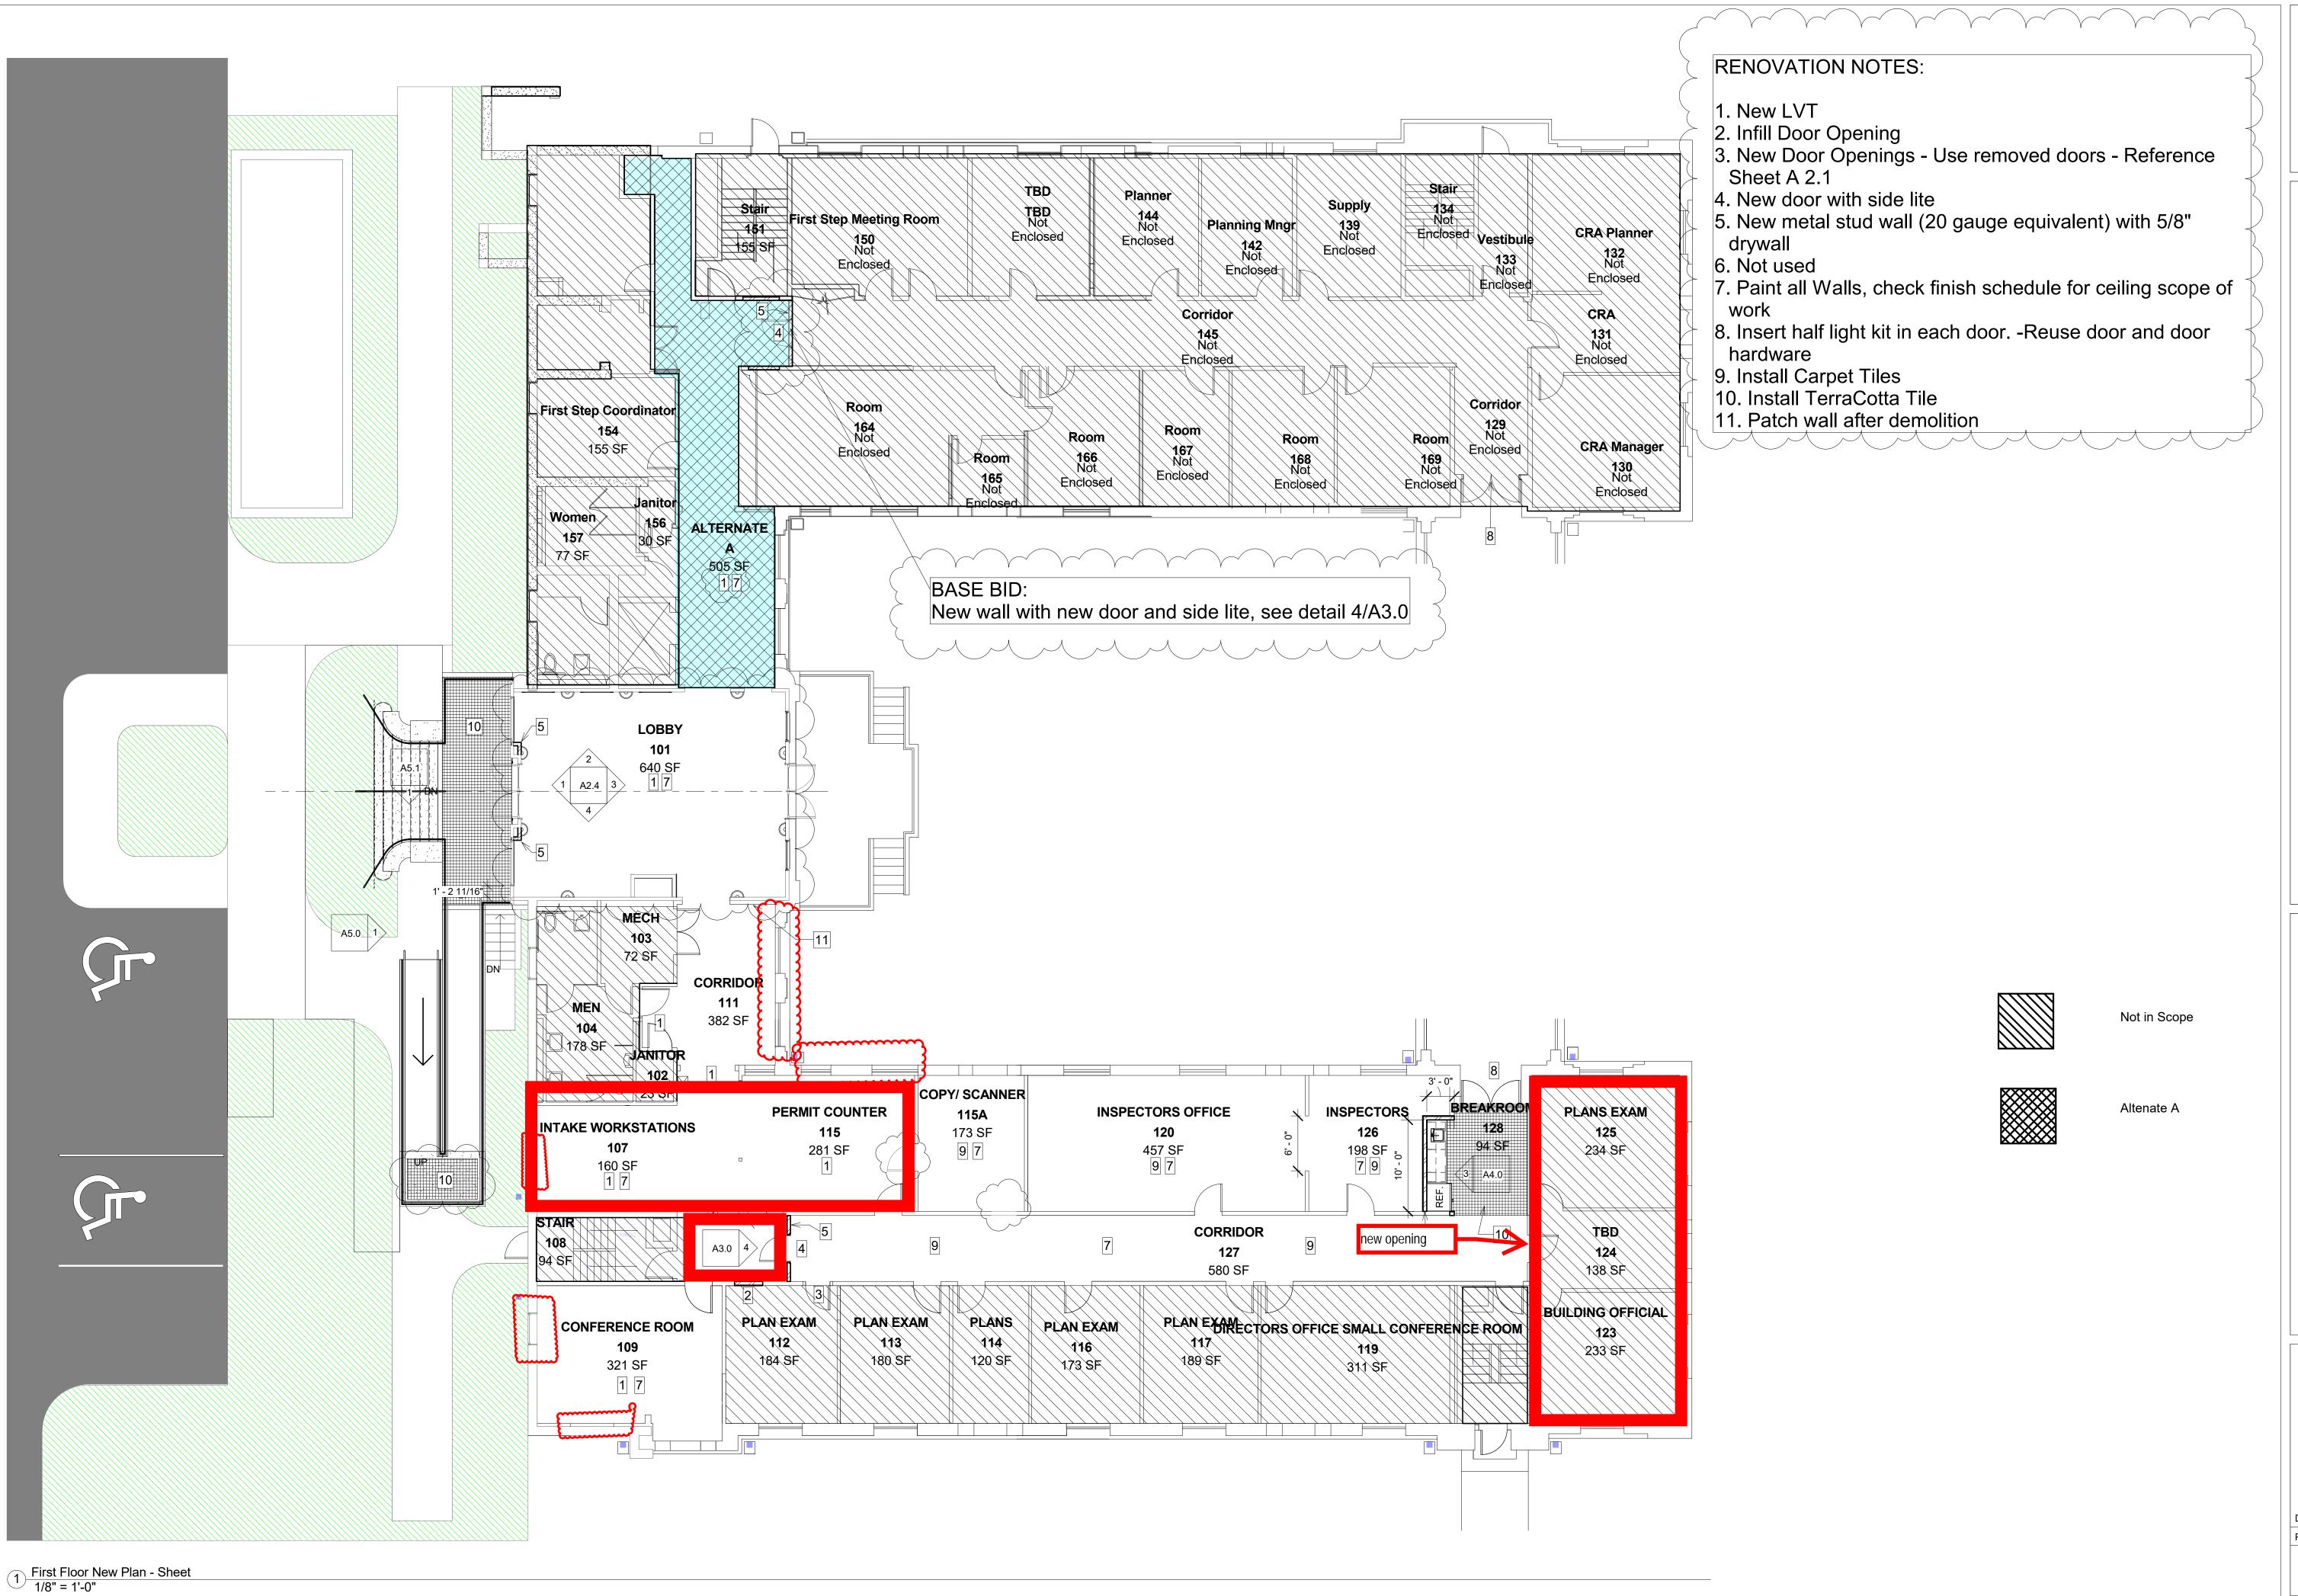

# The proposal for this project is:

Twenty-Five Thousand Eight Hundred Thirty-Six Dollars......\$ 25,836.00

Please find the attached estimate breakdown. Includes the following qualifications:

- Project duration is 1 week.
- Includes removing drywall, frame, and carpet as required. (Requested from Local Small Business, Minority, and Women owner business but no response)
- Includes patching/ repairing the wood trim, baseboard, and drywall at new opening as required. (Requested from Local Small Business, Minority, and Women owner business but no response)
- Includes all wood refinishing of existing heart pine around the permit desk up to the corridor door as requested. Also, includes a \$1,000 patch and repair allowance for the flooring to patch in heart pine at plywood areas as needed. (This work will be completed by a local small business owner)
- Includes new carpet tiles in Room 123, 124, and 125 as requested. It will be Shaw Diffuse to match the corridor. (This work will be completed by local small business)
- Does not in include painting. To be done by COG facilities.
- Includes two new horizontal blinds at windows at permit desk. (This work will be completed by local Woman owned business)
- Includes data raceways in walls for cabling at the inspector's offices. (Requested from Local Small Business, Minority, and Women owner business but no response)

275 NW 137th Drive Suite A Jonesville, Florida 32669 oelrichconstruction.com

 Includes all data cabling (59) to new desk areas through the Building Department from IT closet as listed by GRU. (Requested from Local Small Business, Minority, and Women owner business but no response)