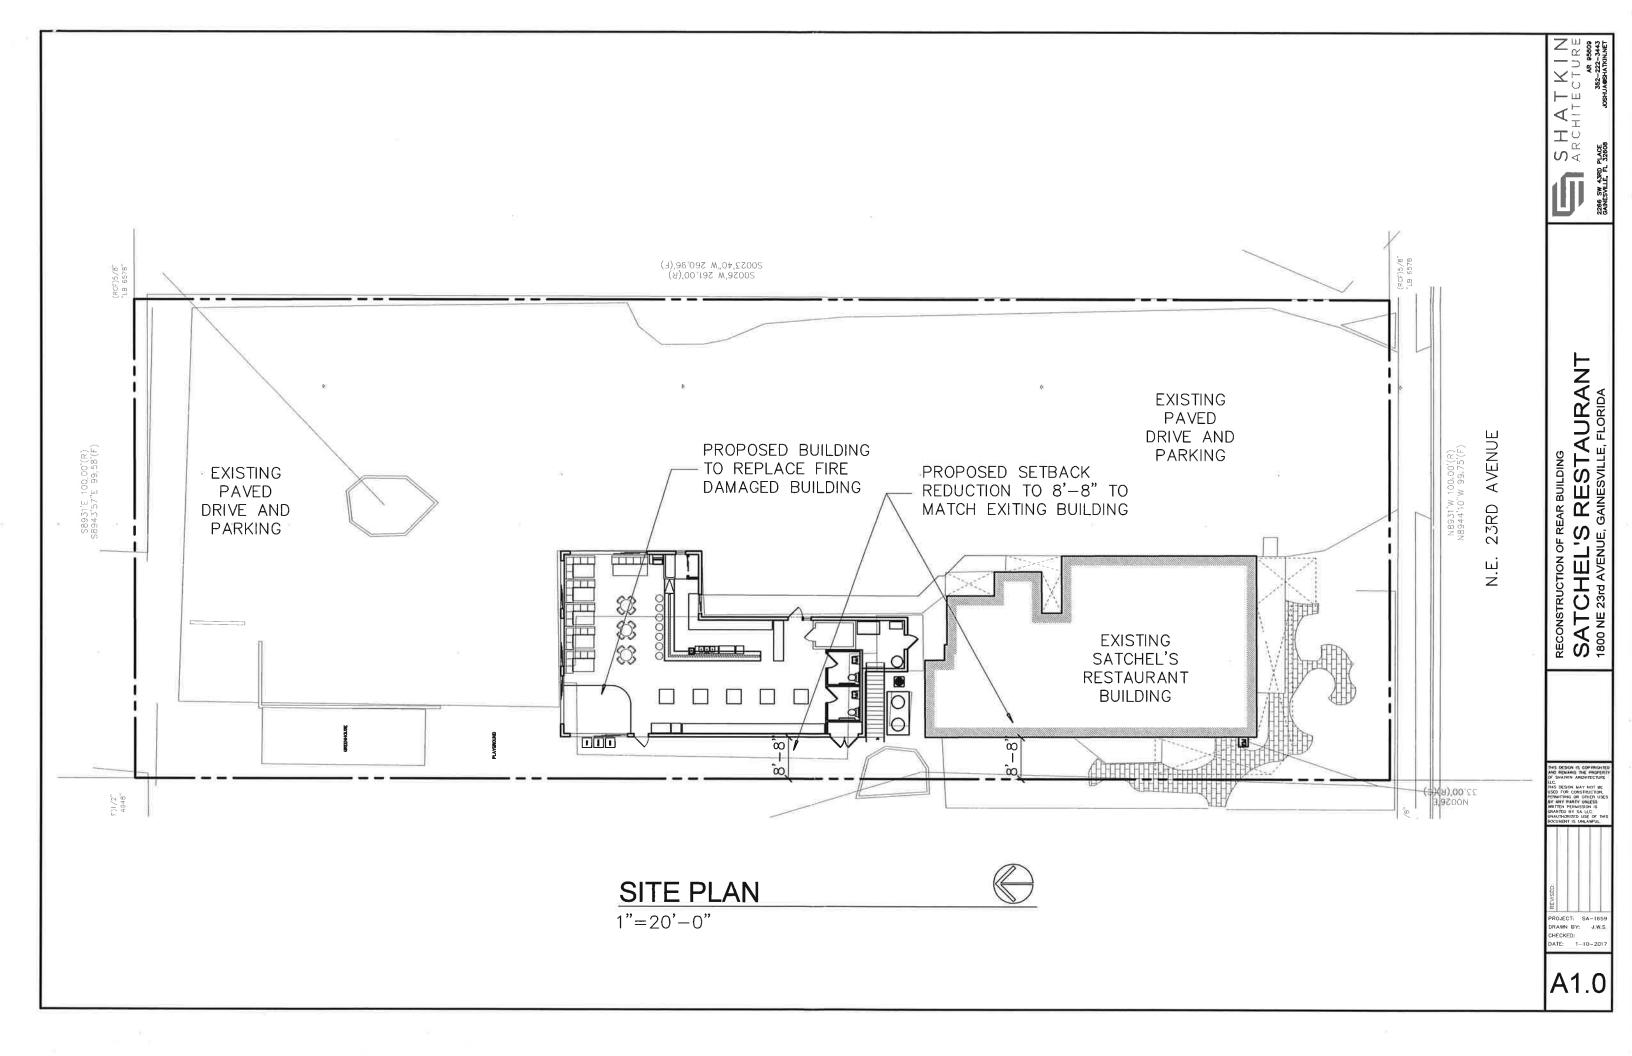

TION OF F.I.R.M. PANEL No.
316 OF 640, COMMUNITY PANEL No. "125107 0316 D" THAT THIS PROPERTY IS LOCATED IN FLOOD
ZONE "X." (AREAS DETERMINED TO BE OUTSIDE THE 0.2% ANNUAL CHANCE FLOOD PLAIN). MAP
EFFECTIVE DATE JUNE 16, 2006.

SINGLE STORY WOOD FRAME BUILDING

DOWN TO THE TENTON



POINT OF COMMENCEMENT S.W. CORNER OF SECTION 27-09-30

- LEGEND:

  (R) RECORT

  (F) FIELD

  (C) DEANT

  RAW RIGHT

  ORLE

  ORLE

86791

DATE OF FIELD WORK: 12-15-20 DATE OF DRAWING: 12-22-2016 DATE OF SIGNATURE: 12-22-2016

REN LAND

JOB 16798 SURVEY BY: PAGE 1 OF COPYRIGHT © DEREN CERTIFY SURVEY TO: SATCHEL'S PIZZA, INC.

PHONE: (352) 331-0010 PHONE: (352) 336-3363 FAX: (352) 336-1084 DERENLANDSURVEYING.COM KRIS ANN GATH P.S.M. 4605 N.W. 6TH STREET, SUITE H GAINESVILLE, FLORIDA 32609

16798

ACAD FILE:







AR 95609 2266 SW 43rd Place • Gainesville, FL 32608 352-222-3443 • joshua@shatkin.net • www.shatkin.net

January 23, 2017

City of Gainesville
Planning Department
Forrest Eddleton



Mr. Eddleton,

We submitted a variance application form the reduction of the west setback from 10 feet to 8 feet 8 inches for the new Satchel's building. Due to the tight constraints of the site we would also like to include a setback variance for the new metal staircase to be 4 feet 8 inches from the west property line. We cannot turn the stair east as there is an existing underground grease trap in the way.

We have attached 11x17 copies of the proposed site plan.

If you need any additional information please let me know.

Thank you,

Joshua Wolf Shatkin Architect, AR 95609

Petty Sh-17-03. Shatking s