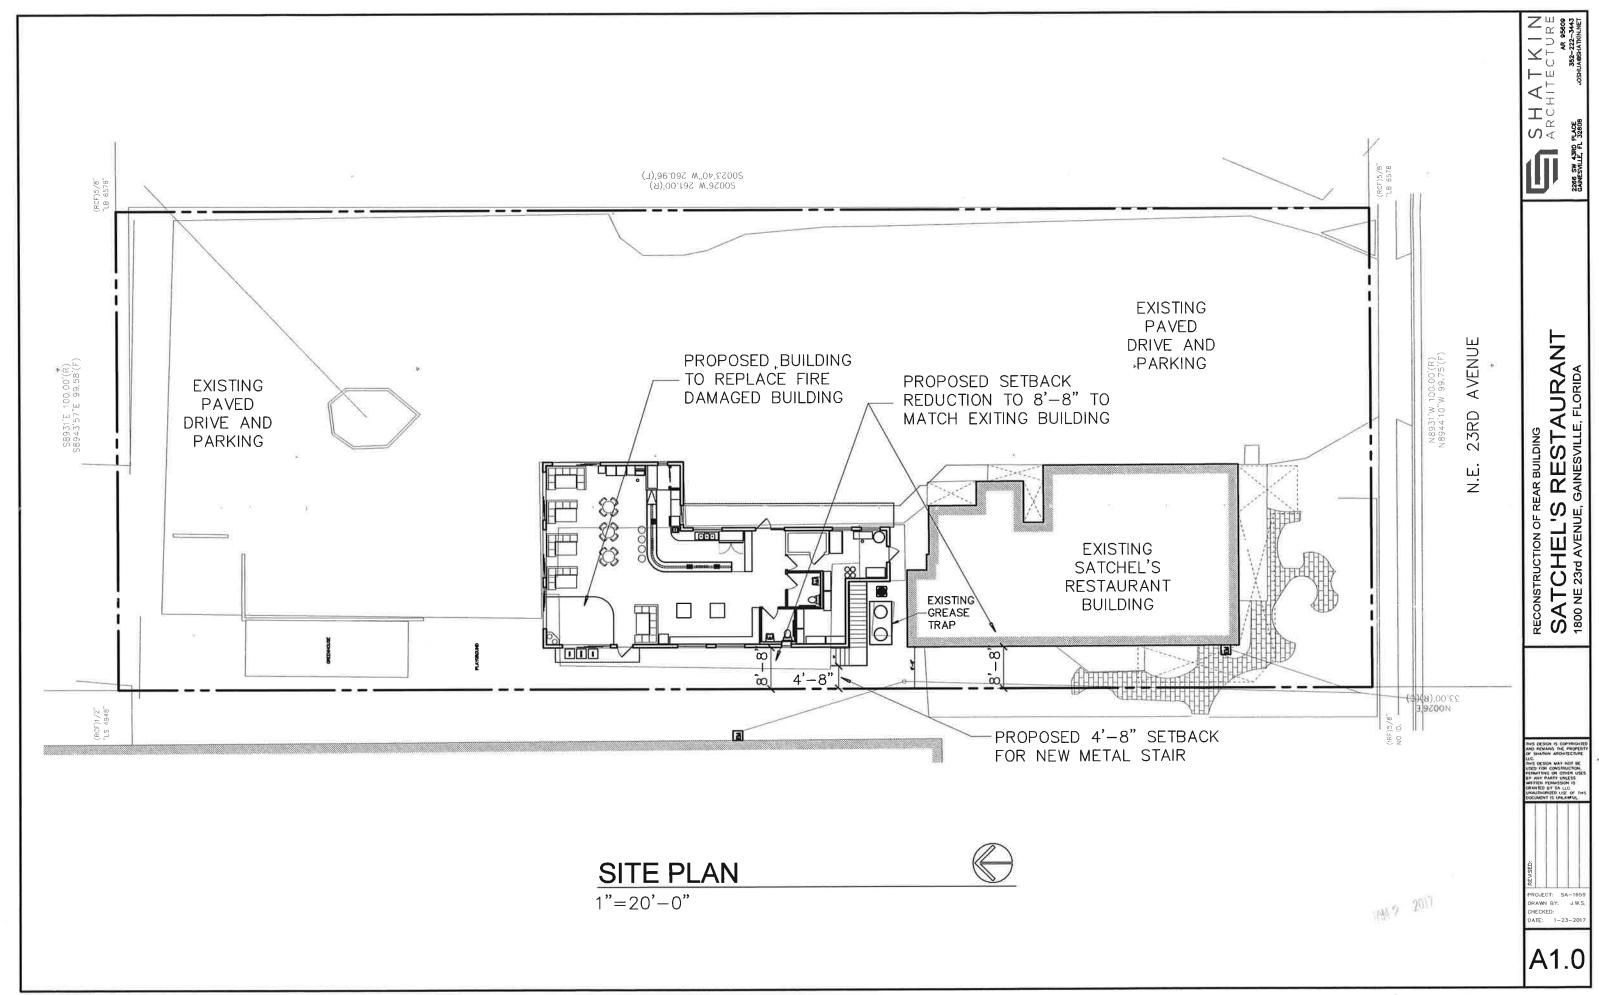

also like to include a setback variance for the new metal staircase to be 4 feet 8 inches from the west property line. We cannot turn the stair east as there is an existing underground grease trap in the way.

We have attached 11x17 copies of the proposed site plan.

If you need any additional information please let me know.

Thank you,

Joshua Wolf Shatkin Architect, AR 95609

Petty Sh-17-03. Shatking she he was to get the west side set back Reguestryk Vaciances to the west side set back follow replacement of a back follow to fact to 8.67 to allow replacement of a back and a reductor for 10 to 4.67 to allow sme fall shair accessing the secretary proceeding access to the stair accessing the secretary proceeding access to the scully a zorled MU-1, love ted at 4.800 NE 23th shoe,

BA-17-3