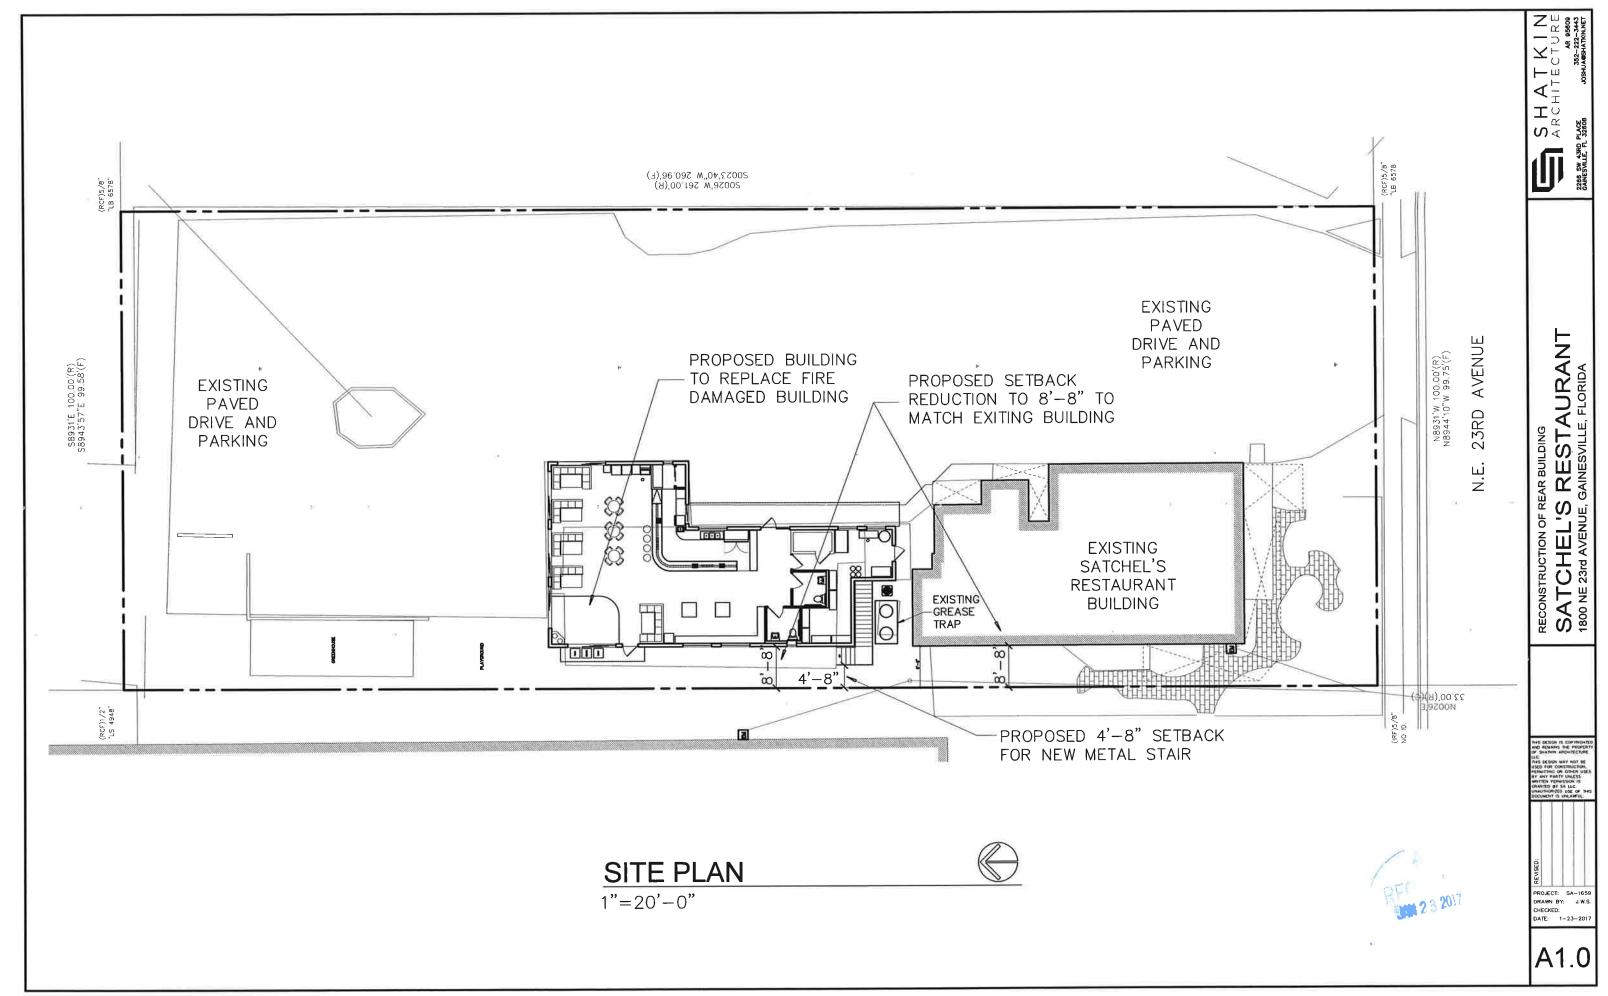

lso like to include a setback variance for the new metal staircase to be 4 feet 8 inches from the west property line. We cannot turn the stair east as there is an existing underground grease trap in the way.

We have attached 11x17 copies of the proposed site plan.

If you need any additional information please let me know.

Thank you,

Joshua Wolf Shatkin Architect, AR 95609

Petty Sh-17-03. Shatking she he was to get the west side set back Reguestryk Vaciances to the west side set back follow replacement of a back follow to fact to 8.67 to allow replacement of a back and a reductor for 10 to 4.67 to allow sme fall shair accessing the secretary proceeding access to the stair accessing the secretary proceeding access to the scully a zorled MU-1, love ted at 4.800 NE 23th shoe,

BA-17-3