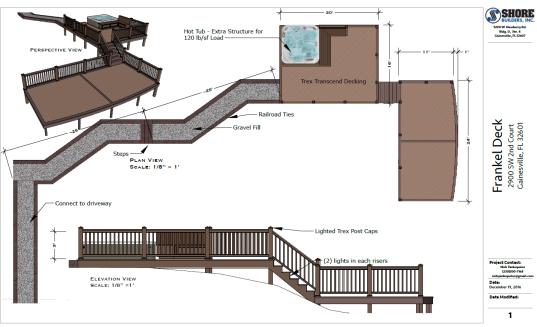

isting Deck and Orange Flags (left)



Proposed Lower Deck Between
Existing Deck (Right) and
Orange Flags



View from Colclough Pond Upslope to proposed limits of new deck on the opposite side of the fence (orange flags) and existing deck.







5200 W. Newberry Rd. Bldg. D, Ste. 4 Gainesville, FL 32607

Frankel Deck 2900 SW 2nd Court Gainesville, FL 32601

Project Contact:

Nick Yankopolus (230)850-7168

nickyankopolus@gmail.com

Date:

December 19, 2016

Date Modified:

•



# 5200 W. Newberry Rd. Bldg. D, Ste. 4 Gainesville, FL 32607

**Project Contact:** nickyankopolus@gmail.com Date: December 19, 2016 **Date Modified:** 

Frankel Site Plan

2900 SW 2nd Court Gainesville, FL 32601

15700-42 7.981 New Deck 316.76 60 43 59

PLAN VIEW SCALE: 1" = 40'



Nick Yankopolus (230)850-7168









Existing Deck – east side

Existing Deck – view toward lake



Proposed upper deck between existing deck and orange flags (left).

Proposed lower deck between existing deck (right) and orange flags.



View from lake edge upslope to proposed and existing deck.