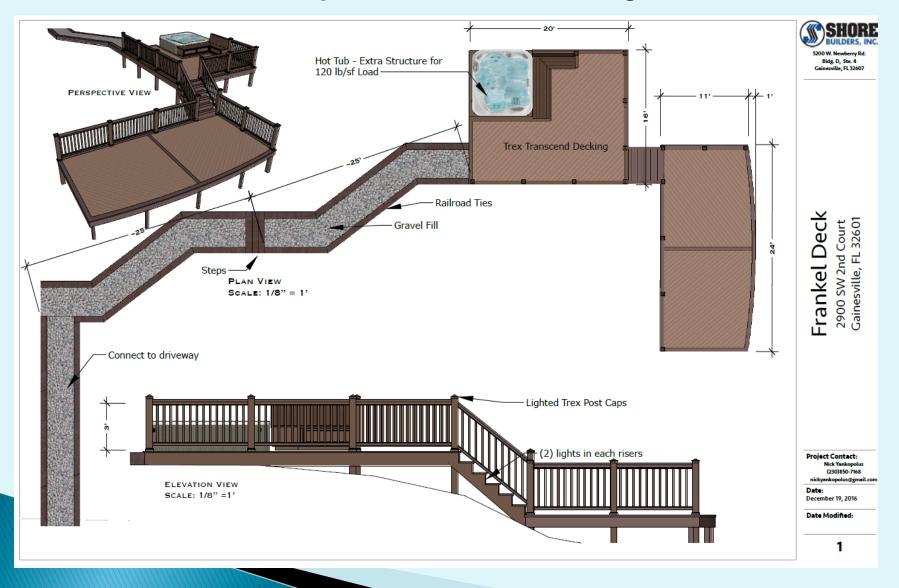

of the presence of nonconformities in the zoning district or adjoining districts
- Because of financial loss or business competition
- Because the property was purchased with the intent to develop or improve the property, and the intended development or improvement would violate the restrictions of the land development code or building chapter, whether or not it was known at the time of purchase that such development would be a violation



Existing Deck – east side

Existing Deck – view toward lake



Proposed upper deck between existing deck and orange flags (left).

Proposed lower deck between existing deck (right) and orange flags.



View from lake edge upslope to proposed and existing deck.









### Location - 2900 SW 2<sup>nd</sup> Court



# **Proposed Two-Tier Deck Design**



# **Existing Deck – East Side**



# Existing Deck – View North toward Colclough Pond



Proposed Upper Deck Between Existing Deck and Orange Flags (left)



Proposed Lower Deck Between
Existing Deck (Right) and
Orange Flags



View from Colclough Pond Upslope to proposed limits of new deck on the opposite side of the fence (orange flags) and existing deck.







5200 W. Newberry Rd. Bldg. D, Ste. 4 Gainesville, FL 32607

Frankel Deck 2900 SW 2nd Court Gainesville, FL 32601

Project Contact:

Nick Yankopolus (230)850-7168

nickyankopolus@gmail.com

Date:

December 19, 2016

Date Modified:

•



# 5200 W. Newberry Rd. Bldg. D, Ste. 4 Gainesville, FL 32607

**Project Contact:** nickyankopolus@gmail.com Date: December 19, 2016 **Date Modified:** 

Frankel Site Plan

2900 SW 2nd Court Gaine