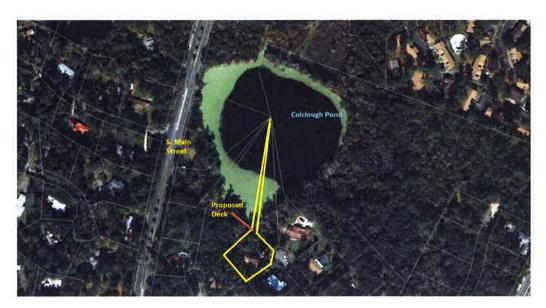

following reasons:

- For establishment or expansion of a use otherwise prohibited
- Because of the presence of nonconformities in the zoning district or adjoining districts
- Because of financial loss or business competition
- Because the property was purchased with the intent to develop or improve the property, and the intended development or improvement would violate the restrictions of the land development code or building chapter, whether or not it was known at the time of purchase that such development would be a violation



Existing Deck – east side

Existing Deck – view toward lake



Proposed upper deck between existing deck and orange flags (left).

Proposed lower deck between existing deck (right) and orange flags.



View from lake edge upslope to proposed and existing deck.









### Location - 2900 SW 2<sup>nd</sup> Court



# **Proposed Two-Tier Deck Design**



# **Existing Deck – East Side**



# Existing Deck – View North toward Colclough Pond



Proposed Upper Deck Between Existing Deck and Orange Flags (left)



Proposed Lower Deck Between
Existing Deck (Right) and
Orange Flags



View from Colclough Pond Upslope to proposed limits of new deck on the opposite side of the fence (orange flags) and existing deck.







5200 W. Newberry Rd. Bldg. D, Ste. 4 Gainesville, FL 32607

Frankel Deck 2900 SW 2nd Court Gainesville, FL 32601

Project Contact:

Nick Yankopolus (230)850-7168

nickyankopolus@gmail.com

Date:

December 19, 2016

Date Modified:

•



# 5200 W. Newberry Rd. Bldg. D, Ste. 4 Gainesville, FL 32607

**Project Contact:** nickyankopolus@gmail