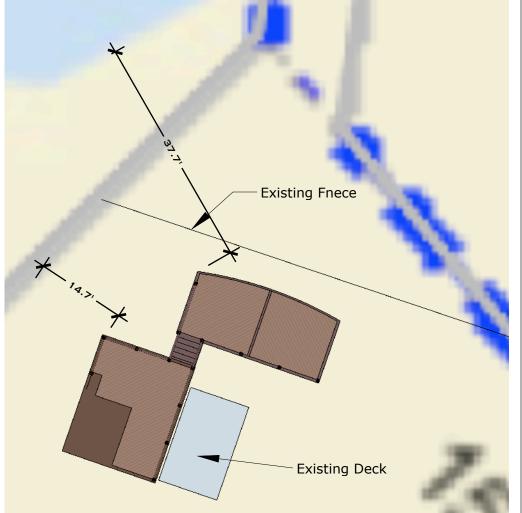

d



Proposed Upper Deck Between Existing Deck and Orange Flags (left)



Proposed Lower Deck Between
Existing Deck (Right) and
Orange Flags



View from Colclough Pond Upslope to proposed limits of new deck on the opposite side of the fence (orange flags) and existing deck.







5200 W. Newberry Rd. Bldg. D, Ste. 4 Gainesville, FL 32607

Frankel Deck 2900 SW 2nd Court Gainesville, FL 32601

Project Contact:

Nick Yankopolus (230)850-7168

nickyankopolus@gmail.com

Date:

December 19, 2016

Date Modified:

•



# 5200 W. Newberry Rd. Bldg. D, Ste. 4 Gainesville, FL 32607

**Project Contact:** nickyankopolus@gmail.com Date: December 19, 2016 **Date Modified:** 

Frankel Site Plan

2900 SW 2nd Court Gainesville, FL 32601

15700-42 7.981 New Deck 316.76 60 43 59

PLAN VIEW SCALE: 1" = 40'



Nick Yankopolus (230)850-7168









Existing Deck – east side

Existing Deck – view toward lake



Proposed upper deck between existing deck and orange flags (left).

Proposed lower deck between existing deck (right) and orange flags.



View from lake edge upslope to proposed and existing deck.