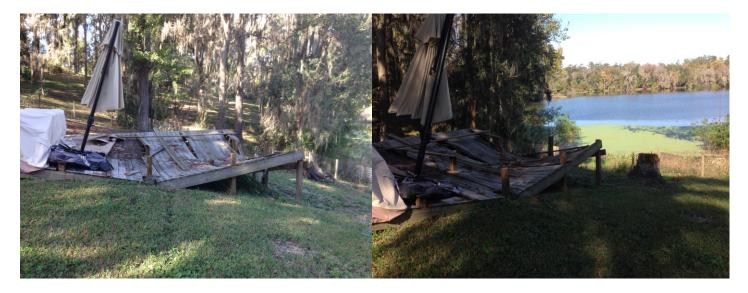

ng Deck and Orange Flags (left)



Proposed Lower Deck Between
Existing Deck (Right) and
Orange Flags



View from Colclough Pond Upslope to proposed limits of new deck on the opposite side of the fence (orange flags) and existing deck.







5200 W. Newberry Rd. Bldg. D, Ste. 4 Gainesville, FL 32607

Frankel Deck 2900 SW 2nd Court Gainesville, FL 32601

Project Contact:

Nick Yankopolus (230)850-7168

nickyankopolus@gmail.com

Date:

December 19, 2016

Date Modified:

•



# 5200 W. Newberry Rd. Bldg. D, Ste. 4 Gainesville, FL 32607

**Project Contact:** nickyankopolus@gmail.com Date: December 19, 2016 **Date Modified:** 

Frankel Site Plan

2900 SW 2nd Court Gainesville, FL 32601

15700-42 7.981 New Deck 316.76 60 43 59

PLAN VIEW SCALE: 1" = 40'



Nick Yankopolus (230)850-7168









Existing Deck – east side

Existing Deck – view toward lake



Proposed upper deck between existing deck and orange flags (left).

Proposed lower deck between existing deck (right) and orange flags.



View from lake edge upslope to proposed and existing deck.