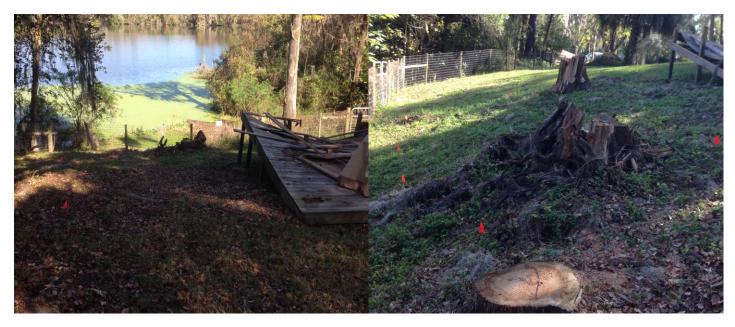

Existing Deck (Right) and
Orange Flags



View from Colclough Pond Upslope to proposed limits of new deck on the opposite side of the fence (orange flags) and existing deck.







5200 W. Newberry Rd. Bldg. D, Ste. 4 Gainesville, FL 32607

Frankel Deck 2900 SW 2nd Court Gainesville, FL 32601

Project Contact:

Nick Yankopolus (230)850-7168

nickyankopolus@gmail.com

Date:

December 19, 2016

Date Modified:

•



# 5200 W. Newberry Rd. Bldg. D, Ste. 4 Gainesville, FL 32607

**Project Contact:** nickyankopolus@gmail.com Date: December 19, 2016 **Date Modified:** 

Frankel Site Plan

2900 SW 2nd Court Gainesville, FL 32601

15700-42 7.981 New Deck 316.76 60 43 59

PLAN VIEW SCALE: 1" = 40'



Nick Yankopolus (230)850-7168









Existing Deck – east side

Existing Deck – view toward lake



Proposed upper deck between existing deck and orange flags (left).

Proposed lower deck between existing deck (right) and orange flags.



View from lake edge upslope to proposed and existing deck.