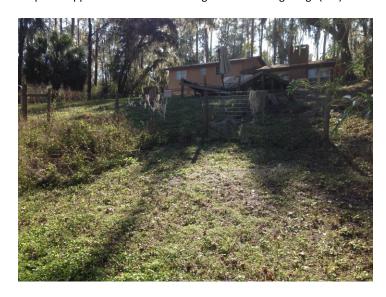

(orange flags) and existing deck.







5200 W. Newberry Rd. Bldg. D, Ste. 4 Gainesville, FL 32607

Frankel Deck 2900 SW 2nd Court Gainesville, FL 32601

Project Contact:

Nick Yankopolus (230)850-7168

nickyankopolus@gmail.com

Date:

December 19, 2016

Date Modified:

•



# 5200 W. Newberry Rd. Bldg. D, Ste. 4 Gainesville, FL 32607

**Project Contact:** nickyankopolus@gmail.com Date: December 19, 2016 **Date Modified:** 

Frankel Site Plan

2900 SW 2nd Court Gainesville, FL 32601

15700-42 7.981 New Deck 316.76 60 43 59

PLAN VIEW SCALE: 1" = 40'



Nick Yankopolus (230)850-7168









Existing Deck – east side

Existing Deck – view toward lake



Proposed upper deck between existing deck and orange flags (left).

Proposed lower deck between existing deck (right) and orange flags.



View from lake edge upslope to proposed and existing deck.