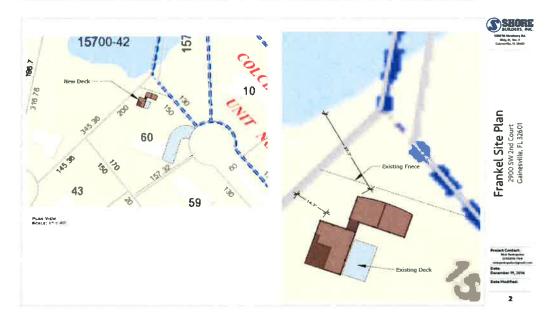

owing reasons:

- For establishment or expansion of a use otherwise prohibited
- Because of the presence of nonconformities in the zoning district or adjoining districts
- Because of financial loss or business competition
- Because the property was purchased with the intent to develop or improve the property, and the intended development or improvement would violate the restrictions of the land development code or building chapter, whether or not it was known at the time of purchase that such development would be a violation



Existing Deck – east side

Existing Deck – view toward lake



Proposed upper deck between existing deck and orange flags (left).

Proposed lower deck between existing deck (right) and orange flags.



View from lake edge upslope to proposed and existing deck.









### Location - 2900 SW 2<sup>nd</sup> Court



# **Proposed Two-Tier Deck Design**



# **Existing Deck – East Side**



# Existing Deck – View North toward Colclough Pond



Proposed Upper Deck Between Existing Deck and Orange Flags (left)



Proposed Lower Deck Between
Existing Deck (Right) and
Orange Flags



View from Colclough Pond Upslope to proposed limits of new deck on the opposite side of the fence (orange flags) and existing deck.







5200 W. Newberry Rd. Bldg. D, Ste. 4 Gainesville, FL 32607

Frankel Deck 2900 SW 2nd Court Gainesville, FL 32601

Project Contact:

Nick Yankopolus (230)850-7168

nickyankopolus@gmail.com

Date:

December 19, 2016

Date Modified:

•



# 5200 W. Newberry Rd. Bldg. D, Ste. 4 Gainesville, FL 32607

**Project Contact:** nickyankopolus@gmail.com