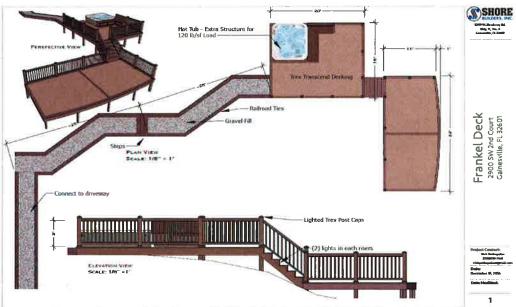

llowing reasons:

- For establishment or expansion of a use otherwise prohibited
- Because of the presence of nonconformities in the zoning district or adjoining districts
- Because of financial loss or business competition
- Because the property was purchased with the intent to develop or improve the property, and the intended development or improvement would violate the restrictions of the land development code or building chapter, whether or not it was known at the time of purchase that such development would be a violation



Existing Deck – east side

Existing Deck – view toward lake



Proposed upper deck between existing deck and orange flags (left).

Proposed lower deck between existing deck (right) and orange flags.



View from lake edge upslope to proposed and existing deck.









### Location - 2900 SW 2<sup>nd</sup> Court



# **Proposed Two-Tier Deck Design**



# **Existing Deck – East Side**



# Existing Deck – View North toward Colclough Pond



Proposed Upper Deck Between Existing Deck and Orange Flags (left)



Proposed Lower Deck Between
Existing Deck (Right) and
Orange Flags



View from Colclough Pond Upslope to proposed limits of new deck on the opposite side of the fence (orange flags) and existing deck.







5200 W. Newberry Rd. Bldg. D, Ste. 4 Gainesville, FL 32607

Frankel Deck 2900 SW 2nd Court Gainesville, FL 32601

Project Contact:

Nick Yankopolus (230)850-7168

nickyankopolus@gmail.com

Date:

December 19, 2016

Date Modified:

•



# 5200 W. Newberry Rd. Bldg. D, Ste. 4 Gainesville, FL 32607

**Project Contact:** nickyankopolus@gmail.c