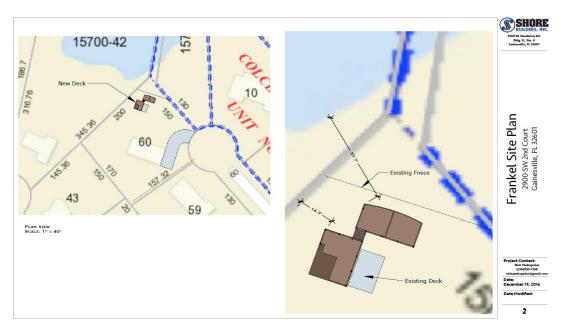

ting Deck and Orange Flags (left)



Proposed Lower Deck Between
Existing Deck (Right) and
Orange Flags



View from Colclough Pond Upslope to proposed limits of new deck on the opposite side of the fence (orange flags) and existing deck.







5200 W. Newberry Rd. Bldg. D, Ste. 4 Gainesville, FL 32607

Frankel Deck 2900 SW 2nd Court Gainesville, FL 32601

Project Contact:

Nick Yankopolus (230)850-7168

nickyankopolus@gmail.com

Date:

December 19, 2016

Date Modified:

•



# 5200 W. Newberry Rd. Bldg. D, Ste. 4 Gainesville, FL 32607

**Project Contact:** nickyankopolus@gmail.com Date: December 19, 2016 **Date Modified:** 

Frankel Site Plan

2900 SW 2nd Court Gainesville, FL 32601

15700-42 7.981 New Deck 316.76 60 43 59

PLAN VIEW SCALE: 1" = 40'



Nick Yankopolus (230)850-7168









Existing Deck – east side

Existing Deck – view toward lake



Proposed upper deck between existing deck and orange flags (left).

Proposed lower deck between existing deck (right) and orange flags.



View from lake edge upslope to proposed and existing deck.