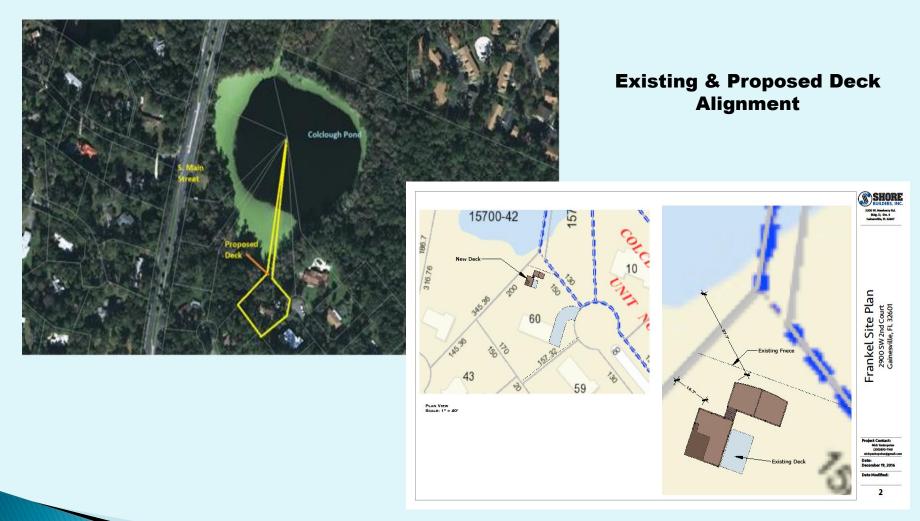

of a use otherwise prohibited
- Because of the presence of nonconformities in the zoning district or adjoining districts
- Because of financial loss or business competition
- Because the property was purchased with the intent to develop or improve the property, and the intended development or improvement would violate the restrictions of the land development code or building chapter, whether or not it was known at the time of purchase that such development would be a violation



Existing Deck – east side

Existing Deck – view toward lake



Proposed upper deck between existing deck and orange flags (left).

Proposed lower deck between existing deck (right) and orange flags.



View from lake edge upslope to proposed and existing deck.









### Location - 2900 SW 2<sup>nd</sup> Court



# **Proposed Two-Tier Deck Design**



# **Existing Deck – East Side**



# Existing Deck – View North toward Colclough Pond



Proposed Upper Deck Between Existing Deck and Orange Flags (left)



Proposed Lower Deck Between
Existing Deck (Right) and
Orange Flags



View from Colclough Pond Upslope to proposed limits of new deck on the opposite side of the fence (orange flags) and existing deck.







5200 W. Newberry Rd. Bldg. D, Ste. 4 Gainesville, FL 32607

Frankel Deck 2900 SW 2nd Court Gainesville, FL 32601

Project Contact:

Nick Yankopolus (230)850-7168

nickyankopolus@gmail.com

Date:

December 19, 2016

Date Modified:

•



# 5200 W. Newberry Rd. Bldg. D, Ste. 4 Gainesville, FL 32607

**Project Contact:** nickyankopolus@gmail.com Date: December 19, 2016 **Date Modified:** 

Fra