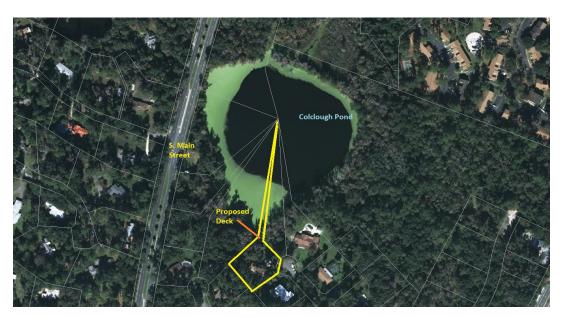

Existing Deck and Orange Flags (left)



Proposed Lower Deck Between
Existing Deck (Right) and
Orange Flags



View from Colclough Pond Upslope to proposed limits of new deck on the opposite side of the fence (orange flags) and existing deck.







5200 W. Newberry Rd. Bldg. D, Ste. 4 Gainesville, FL 32607

Frankel Deck 2900 SW 2nd Court Gainesville, FL 32601

Project Contact:

Nick Yankopolus (230)850-7168

nickyankopolus@gmail.com

Date:

December 19, 2016

Date Modified:

•



# 5200 W. Newberry Rd. Bldg. D, Ste. 4 Gainesville, FL 32607

**Project Contact:** nickyankopolus@gmail.com Date: December 19, 2016 **Date Modified:** 

Frankel Site Plan

2900 SW 2nd Court Gainesville, FL 32601

15700-42 7.981 New Deck 316.76 60 43 59

PLAN VIEW SCALE: 1" = 40'



Nick Yankopolus (230)850-7168









Existing Deck – east side

Existing Deck – view toward lake



Proposed upper deck between existing deck and orange flags (left).

Proposed lower deck between existing deck (right) and orange flags.



View from lake edge upslope to proposed and existing deck.