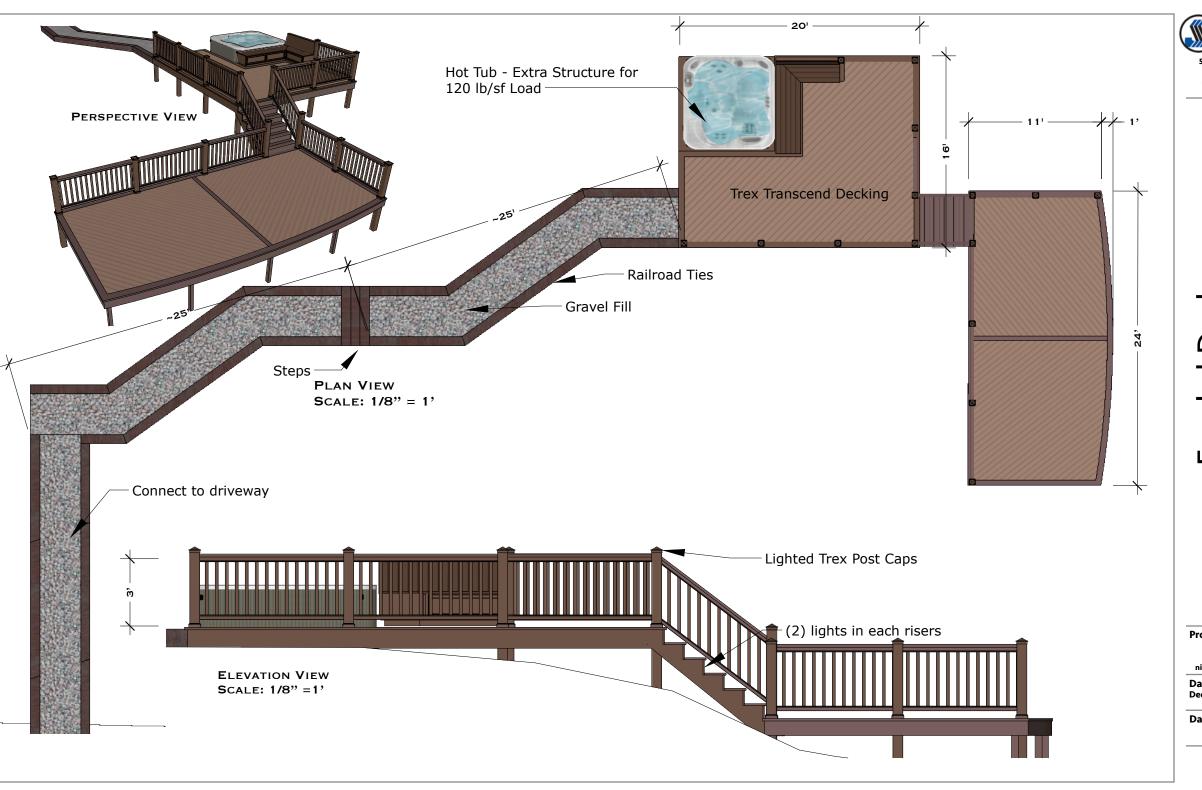

was known at the time of purchase that such development would be a violation



Existing Deck – east side

Existing Deck – view toward lake



Proposed upper deck between existing deck and orange flags (left).

Proposed lower deck between existing deck (right) and orange flags.



View from lake edge upslope to proposed and existing deck.









### Location - 2900 SW 2<sup>nd</sup> Court



# **Proposed Two-Tier Deck Design**



# **Existing Deck – East Side**



# Existing Deck – View North toward Colclough Pond



Proposed Upper Deck Between Existing Deck and Orange Flags (left)



Proposed Lower Deck Between
Existing Deck (Right) and
Orange Flags



View from Colclough Pond Upslope to proposed limits of new deck on the opposite side of the fence (orange flags) and existing deck.







5200 W. Newberry Rd. Bldg. D, Ste. 4 Gainesville, FL 32607

Frankel Deck 2900 SW 2nd Court Gainesville, FL 32601

Project Contact:

Nick Yankopolus (230)850-7168

nickyankopolus@gmail.com

Date:

December 19, 2016

Date Modified:

•



# 5200 W. Newberry Rd. Bldg. D, Ste. 4 Gainesville, FL 32607

**Project Contact:** nickyankopolus@gmail.com Date: December 19, 2016 **Date Modified:** 

Frankel Site Plan

2900 SW 2nd Court Gainesville, FL 32601

15700-42 7.981 New Deck 316.76 60 43 59

PLAN VIEW SCALE: 1" = 40'



Nick Yankopolus (230)850-7168









Existing Deck – east side

Existing Deck – view toward lake



Proposed upper deck between existing deck and orange flags (left).

Proposed lower deck between existing deck (right) and orange flags.



View from lake edge upslope to propo