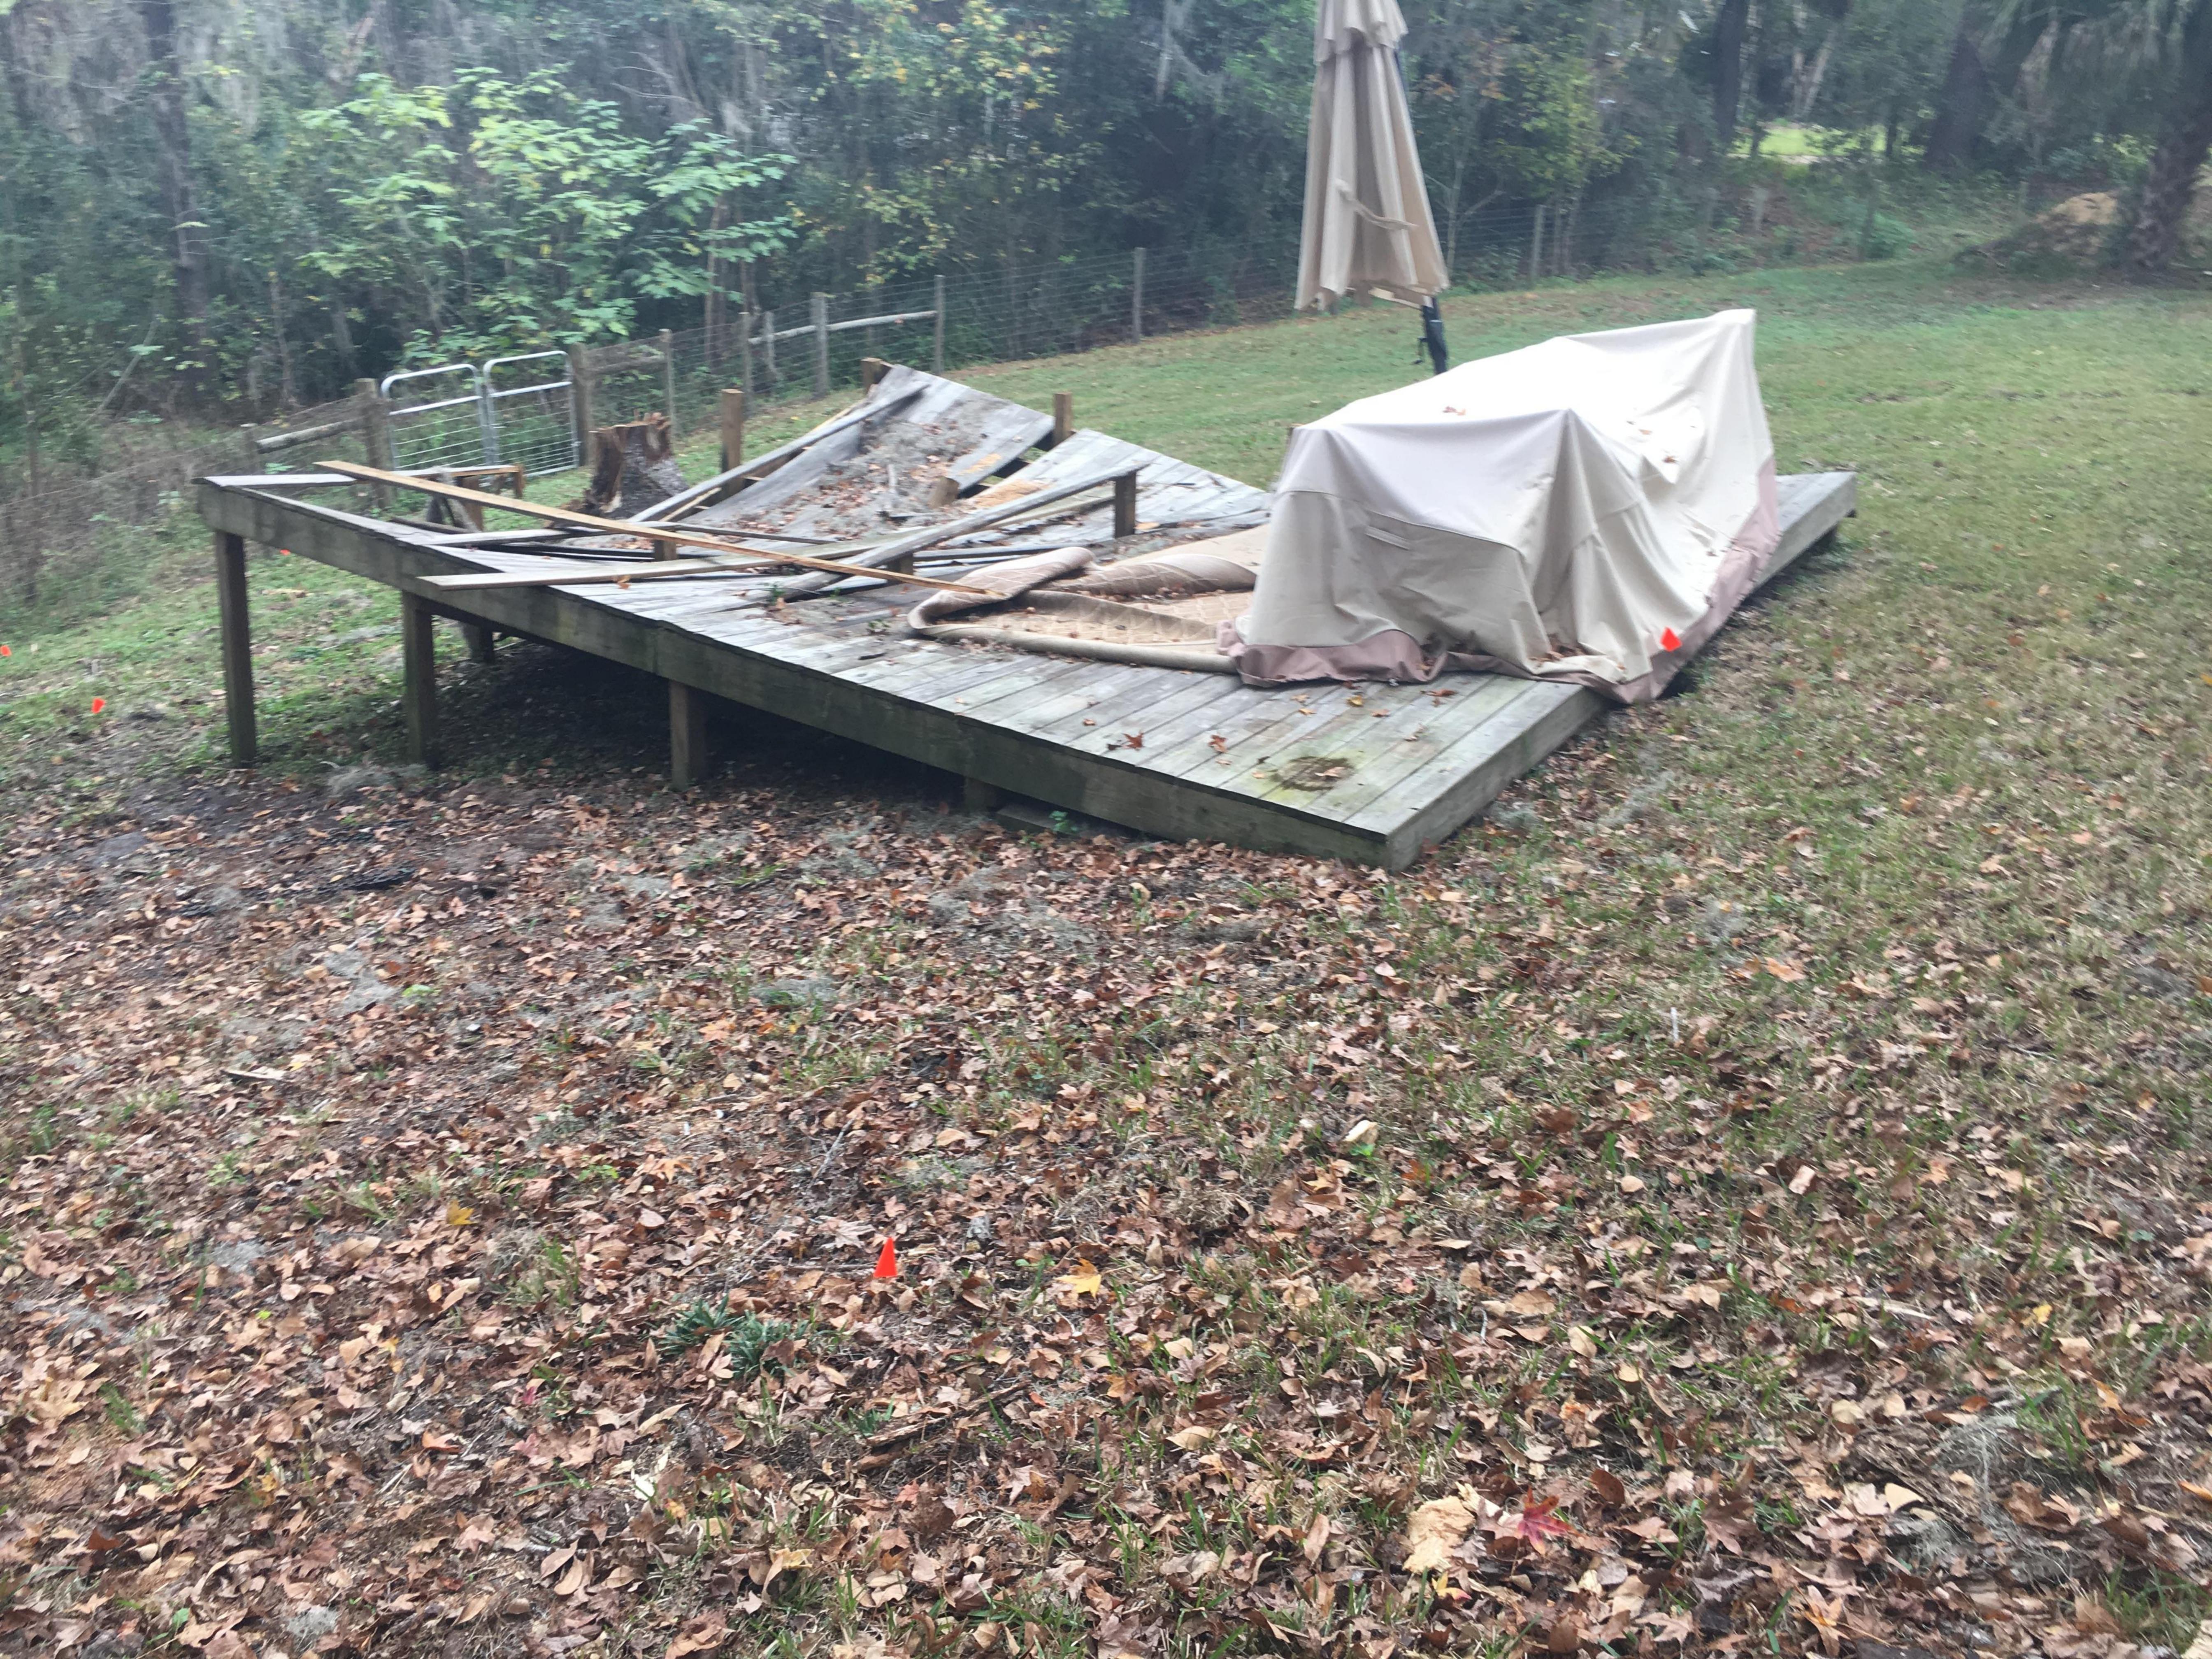

ldg. D, Ste. 4 Gainesville, FL 32607

Frankel Deck 2900 SW 2nd Court Gainesville, FL 32601

Project Contact:

Nick Yankopolus (230)850-7168

nickyankopolus@gmail.com

Date:

December 19, 2016

Date Modified:

•



# 5200 W. Newberry Rd. Bldg. D, Ste. 4 Gainesville, FL 32607

**Project Contact:** nickyankopolus@gmail.com Date: December 19, 2016 **Date Modified:** 

Frankel Site Plan

2900 SW 2nd Court Gainesville, FL 32601

15700-42 7.981 New Deck 316.76 60 43 59

PLAN VIEW SCALE: 1" = 40'



Nick Yankopolus (230)850-7168









Existing Deck – east side

Existing Deck – view toward lake



Proposed upper deck between existing deck and orange flags (left).

Proposed lower deck between existing deck (right) and orange flags.



View from lake edge upslope to proposed and existing deck.