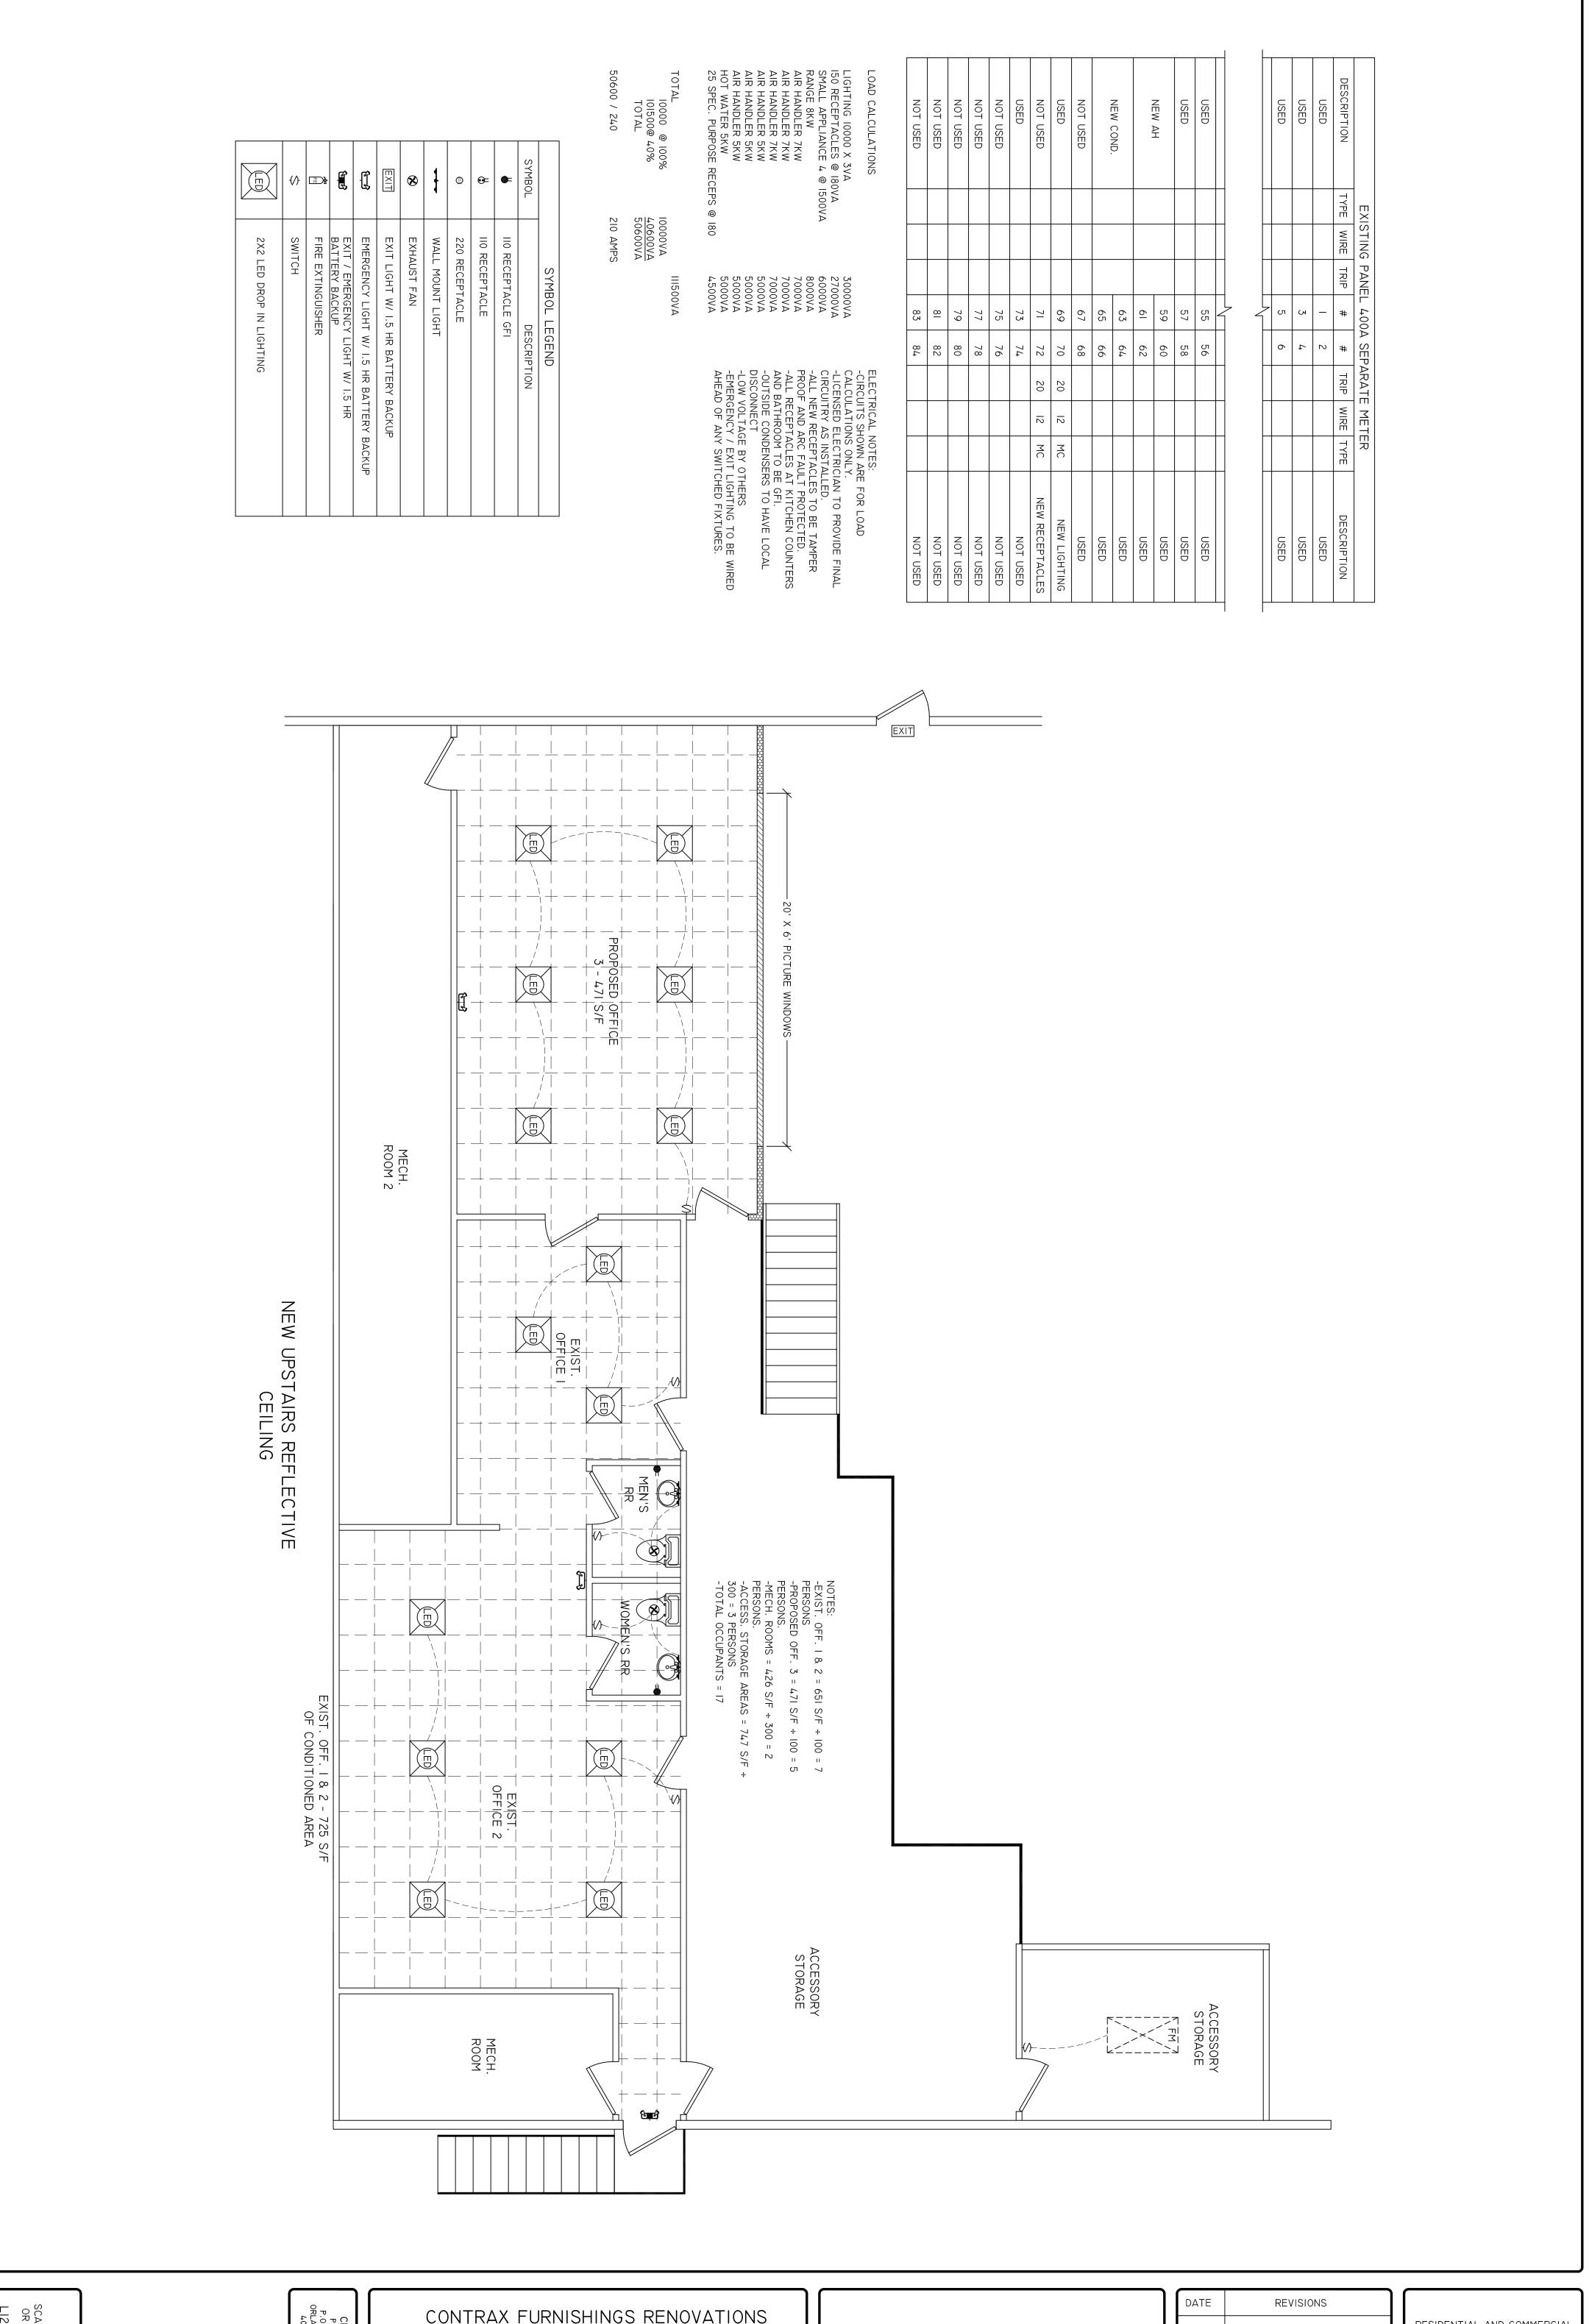

WIND EXPOSURE - CATEGORY C
EXISTING BUILDING - ALTERATION LEVEL II



EXIST. MECHANICAL EXISTING UPSTAIRS FLOOR PLAN WITH NOTES ON PROPOSED CHANGES

SCALE: 1/8" = 1' EXIST. OPEN STORAGE

CONTRAX FURNISHINGS L 690 NE. 23RD AVE. (08228-000-000) GAINSVILLE, FLORIDA 32 32609

A-|
SCALE: 1/4" = 1'
OR AS NOTED
L1268-1-2017

CONTRAX FURNISHINGS RENOVATIONS 690 NE. 23RD AVE.(08228-000-000) GAINSVILLE, FL. 32609

WELL BUILT CONSTRUCTION INC.

DATE REVISIONS



 $\Delta$ -2 SCALE: 1/4" = 1' OR AS NOTED L1268-I-2017

690 NE. 23RD AVE.(08228-000-000) GAINSVILLE, FL. 32609

WELL BUILT CONSTRUCTION INC.

| DATE | REVISIONS |  |
|------|-----------|--|
|      |           |  |
|      |           |  |
|      |           |  |

RESIDENTIAL AND COMMERCIAL DESIGN PH. 40-701-2707 EMAIL RLRESDESIGN@GMAIL.COM





E-|
SCALE: 1/4" = 1'
OR AS NOTED
L1268-1-2017

CHAD LINN
P.E. #57524
P.O. BOX 140024
ORLANDO, FL 32814
407-252-6433

CONTRAX FURNISHINGS RENOVATIONS 690 NE. 23RD AVE.(08228-000-000) GAINSVILLE, FL. 32609

WELL BUILT CONSTRUCTION INC.

DATE REVISIONS

RESIDENTIAL AND COMMERCIAL DESIGN PH. 40-701-2707 EMAIL RLRESDESIGN@GMAIL.COM



E-2

SCALE: 1/4" = 1'

OR AS NOTED

L1268-1-2017