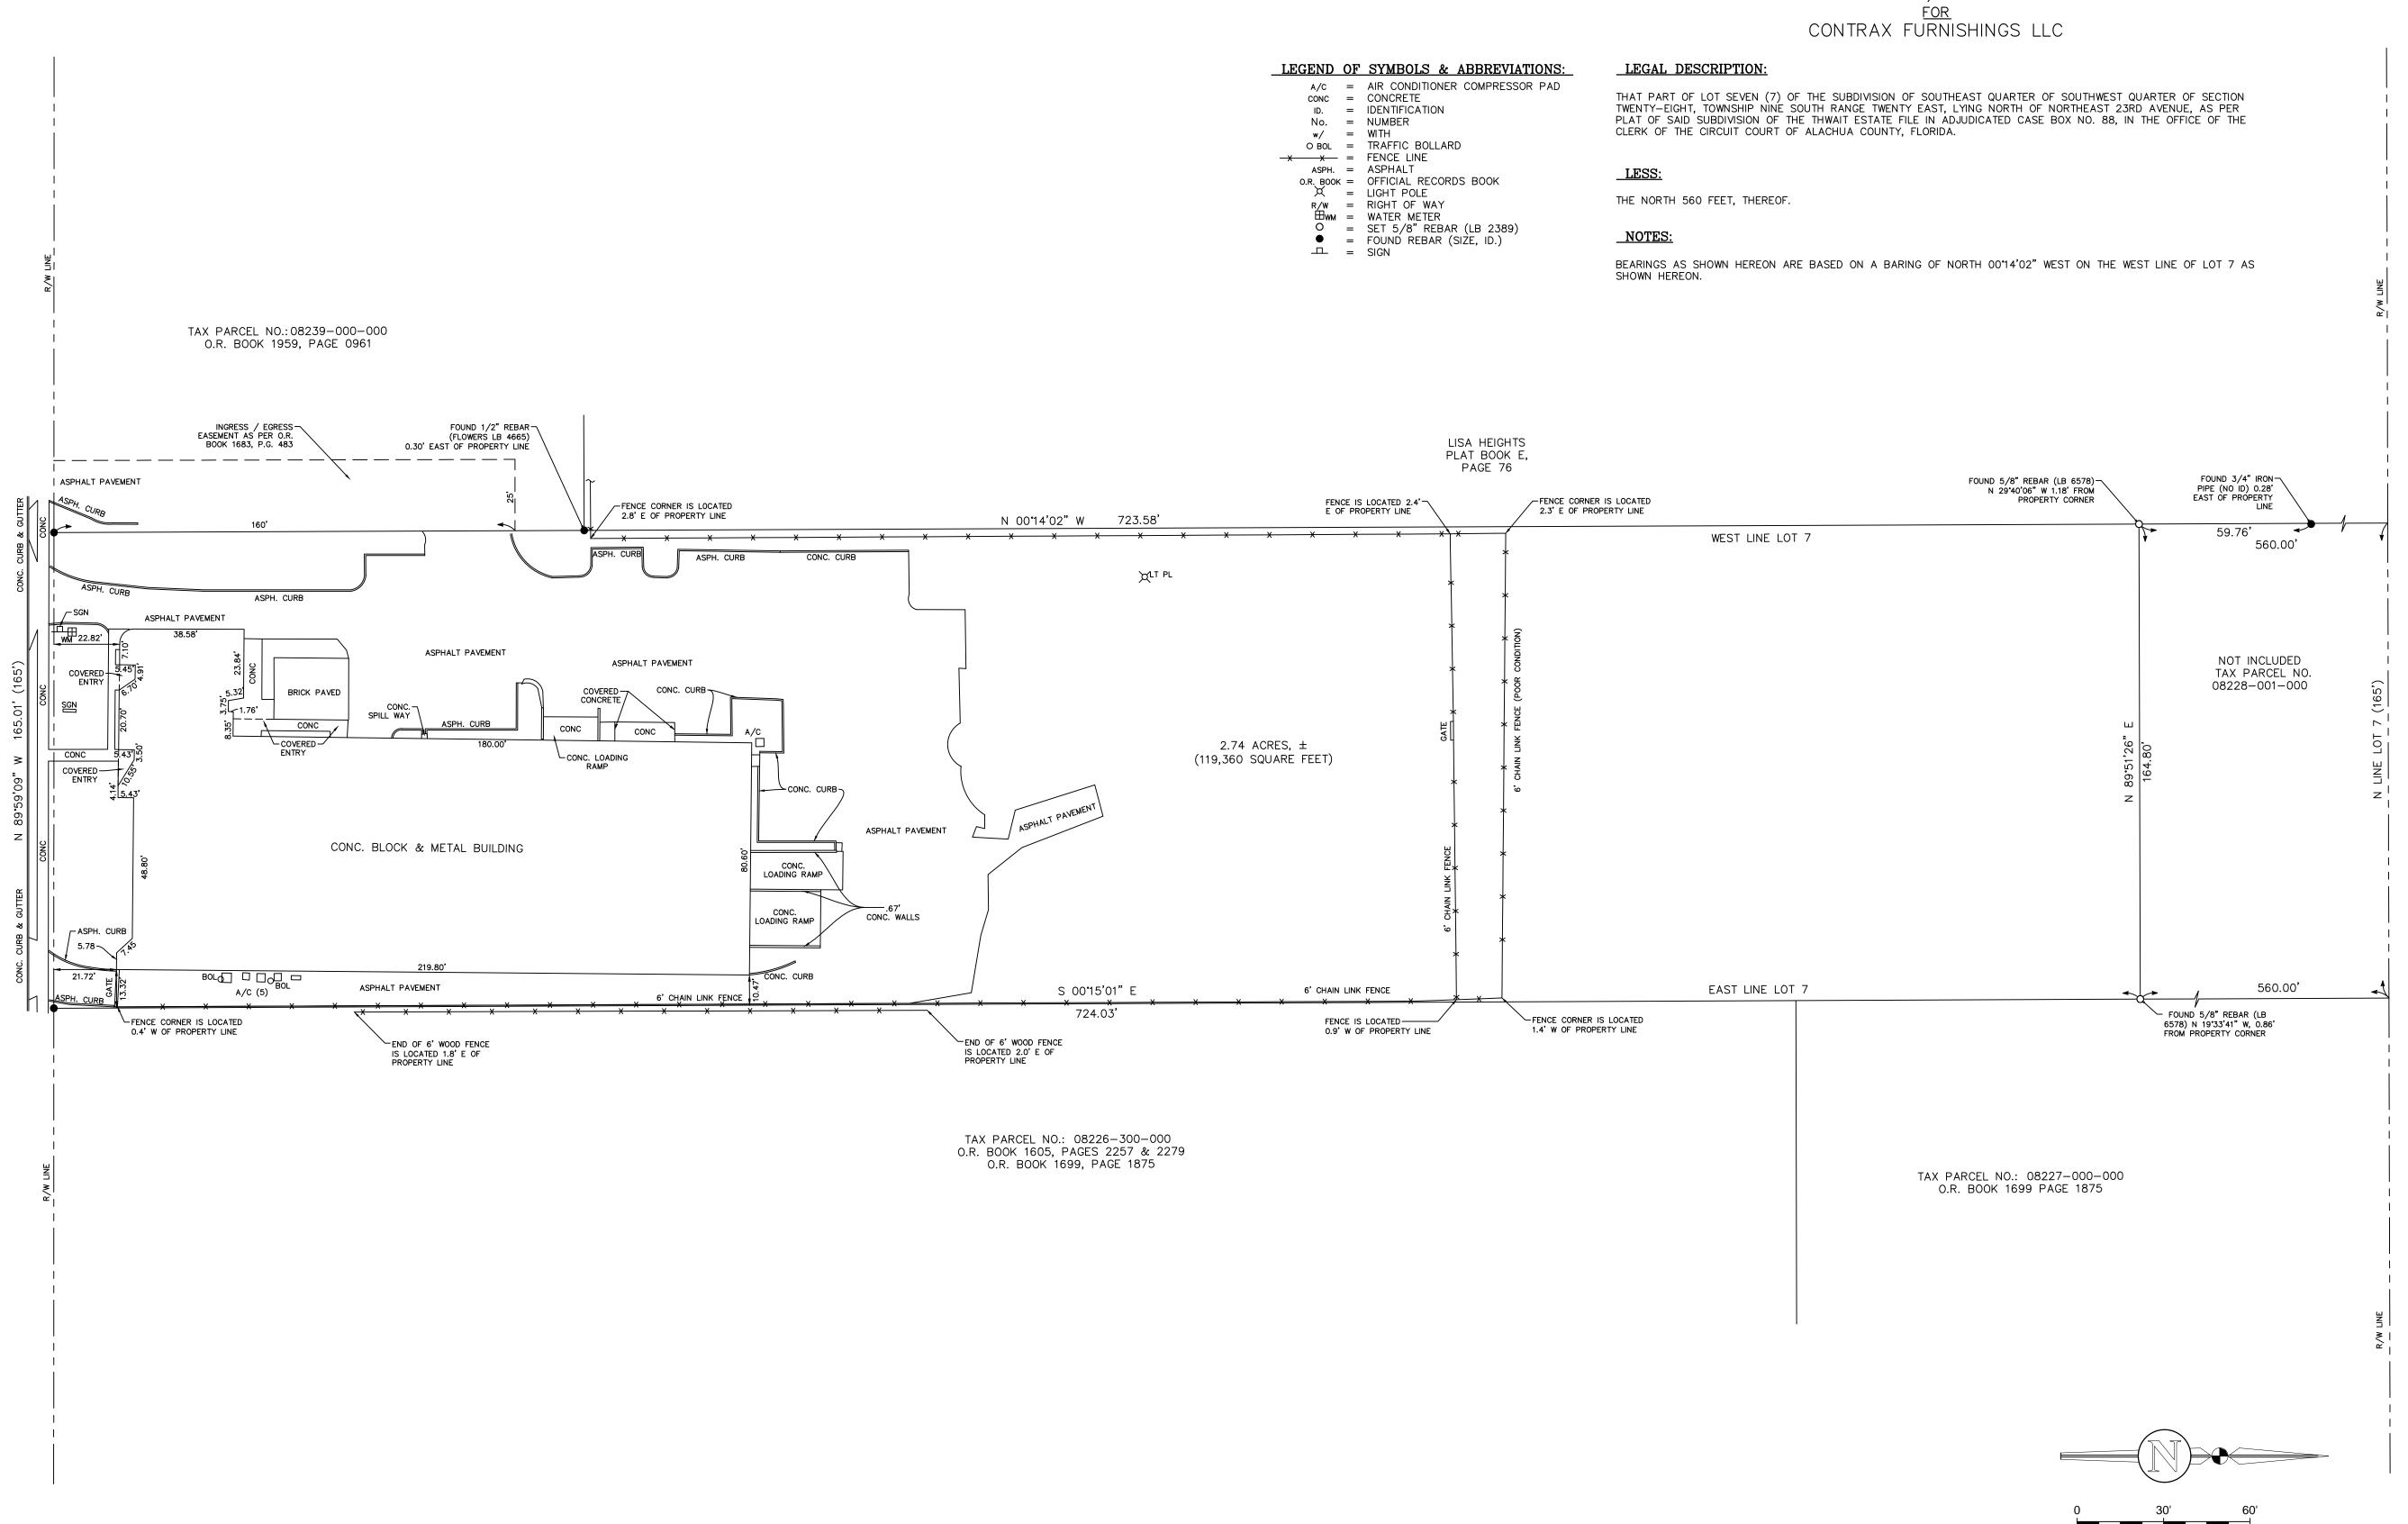

# PETITION TO THE BOARD OF ADJUSTMENT Planning & Development Services Department

|                                                           |                                                                                      | OFFICE USE ONLY   |                          |      |                                                                    |  |  |  |  |  |
|-----------------------------------------------------------|--------------------------------------------------------------------------------------|-------------------|--------------------------|------|--------------------------------------------------------------------|--|--|--|--|--|
|                                                           | Petition N                                                                           | Vo                |                          | Fee  | e: \$                                                              |  |  |  |  |  |
|                                                           | Hearing I                                                                            | Date:             |                          | EZ   | Z Fee: \$                                                          |  |  |  |  |  |
|                                                           | III                                                                                  | No. 001-660-      |                          |      |                                                                    |  |  |  |  |  |
|                                                           | Account                                                                              | No. 001-660-      | 6680-1124 (E             | Ente | erprise Zone) [ ]                                                  |  |  |  |  |  |
|                                                           | Account                                                                              | No. 001-660-      | 6680-1125 (E             | Ente | erprise Zone Credit [ ]                                            |  |  |  |  |  |
|                                                           |                                                                                      |                   |                          |      |                                                                    |  |  |  |  |  |
| ~                                                         |                                                                                      |                   |                          |      |                                                                    |  |  |  |  |  |
| CHECI                                                     |                                                                                      | 7                 |                          |      | 🗖                                                                  |  |  |  |  |  |
| × Varia                                                   | ance _                                                                               | J Appeal of A     | dministrative            | e De | cision Special Exception Special Permit                            |  |  |  |  |  |
| Plea                                                      | se note that o                                                                       | a pre-applica     | tion conferen            | ce i | s required before submitting this application                      |  |  |  |  |  |
| Ov                                                        | wner(s) of Re                                                                        | ecord (please     | print)                   |      | Agent Authorized to Act on Owner Behalf                            |  |  |  |  |  |
| Name: 0                                                   | Contrax Furnishii                                                                    | ngs Inc.          |                          |      | Name: William Bernhardt                                            |  |  |  |  |  |
| Address: 690 NE. 23rd Ave.  Address: 1108 Sheffield Court |                                                                                      |                   |                          |      |                                                                    |  |  |  |  |  |
| Gainesville, FL. 32609-3708                               |                                                                                      |                   |                          |      | Altamonte Sprngs, Fl. 32714                                        |  |  |  |  |  |
|                                                           |                                                                                      |                   |                          |      |                                                                    |  |  |  |  |  |
| E-mail A                                                  | E-mail Address: Blatham@meteoreducation.com  E-mail Address: Billb.wbc@gmail.com     |                   |                          |      |                                                                    |  |  |  |  |  |
| Phone: 800-699-7516 Phone: 407-848-4475                   |                                                                                      |                   |                          |      |                                                                    |  |  |  |  |  |
| Fax: 407-641-9113                                         |                                                                                      |                   |                          |      |                                                                    |  |  |  |  |  |
| PROPE                                                     | RTY INFO                                                                             | RMATION:          |                          |      |                                                                    |  |  |  |  |  |
| Street ac                                                 | ddress: 690 NI                                                                       | E 23rd Ave. Gain  | esville, Fl. 32609       | 9    |                                                                    |  |  |  |  |  |
|                                                           | cel no(s): 082                                                                       |                   |                          |      |                                                                    |  |  |  |  |  |
|                                                           |                                                                                      | ay be attached    | l): Attached             |      |                                                                    |  |  |  |  |  |
|                                                           | Zoning: MU                                                                           | 2                 | Lot size                 | 2.6  |                                                                    |  |  |  |  |  |
|                                                           |                                                                                      | rehouse / Office  | e Propose                | ed u | se: Warehouse / Office                                             |  |  |  |  |  |
| Historic                                                  | District or L                                                                        | andmark?          | Ye                       | S    | x No                                                               |  |  |  |  |  |
| Present                                                   | structures (ty                                                                       | pe) and impro     | ovements upor            | n th | e land: Metal building with bllock exterior walls, interior office |  |  |  |  |  |
|                                                           |                                                                                      | ng docks at Nortl |                          |      |                                                                    |  |  |  |  |  |
|                                                           |                                                                                      |                   |                          |      | N: (List all uses surrounding the subject property                 |  |  |  |  |  |
| under "I                                                  | under "Existing use." Staff is available to supply zoning and land use information.) |                   |                          |      |                                                                    |  |  |  |  |  |
|                                                           | Zoning                                                                               | Land Use          | e Existing Use           |      |                                                                    |  |  |  |  |  |
| North                                                     | RMF6                                                                                 | RM                | Not used                 | Vac  | cant Land                                                          |  |  |  |  |  |
| South                                                     | RSF1                                                                                 | Single Family     | / 1 unit residence       | е    |                                                                    |  |  |  |  |  |
| East                                                      | RMF6                                                                                 | RM                | Apartment cor            | mple | x                                                                  |  |  |  |  |  |
| West                                                      | MU2                                                                                  | MUM               | Office                   |      |                                                                    |  |  |  |  |  |
| NE                                                        | RMF6                                                                                 |                   |                          |      | ier's Receipt:                                                     |  |  |  |  |  |
| West<br>West                                              | MU2<br>MU2                                                                           | MUM<br>MUM        | Vacant Lan<br>Vacant Lar |      |                                                                    |  |  |  |  |  |

Planning Division
Planning Counter—158

Thomas Center B 306 NE 6<sup>th</sup> Avenue (Variance, continued)

| findings | to authorize the variance request: (please acknowledge by initialing each item)                                                                                                                                                                                                                  |
|----------|--------------------------------------------------------------------------------------------------------------------------------------------------------------------------------------------------------------------------------------------------------------------------------------------------|
|          | (a) That the applicant has met the requirements set forth in section 30-354(d)(3) of the Land Development Code                                                                                                                                                                                   |
|          | (b) That the reasons set forth in the application justify granting the variance                                                                                                                                                                                                                  |
|          | (c) That the variance is the minimum variance that will make possible the reasonable use of the land, structure, or building                                                                                                                                                                     |
|          | (d) That granting the variance will be in harmony with the general intent and purpose of the land development code or building chapters                                                                                                                                                          |
|          | (e) That granting the variance will not be injurious to the neighborhood or otherwise detrimental to the public welfare                                                                                                                                                                          |
| Check b  | elow that you have included these items with your application:                                                                                                                                                                                                                                   |
| X S      | Scaled drawing, site plan, or survey depicting property boundaries, easements, existing and proposed structures shown with their distance to the property line and existing building setback lines. The requested variance should be clearly illustrated with respect to each of these features. |
| X F      | Reduced images or digital submission for oversized paper documents (greater than 11x17) Legal description, if not entered on front page  Any other supporting materials you wish to provide                                                                                                      |