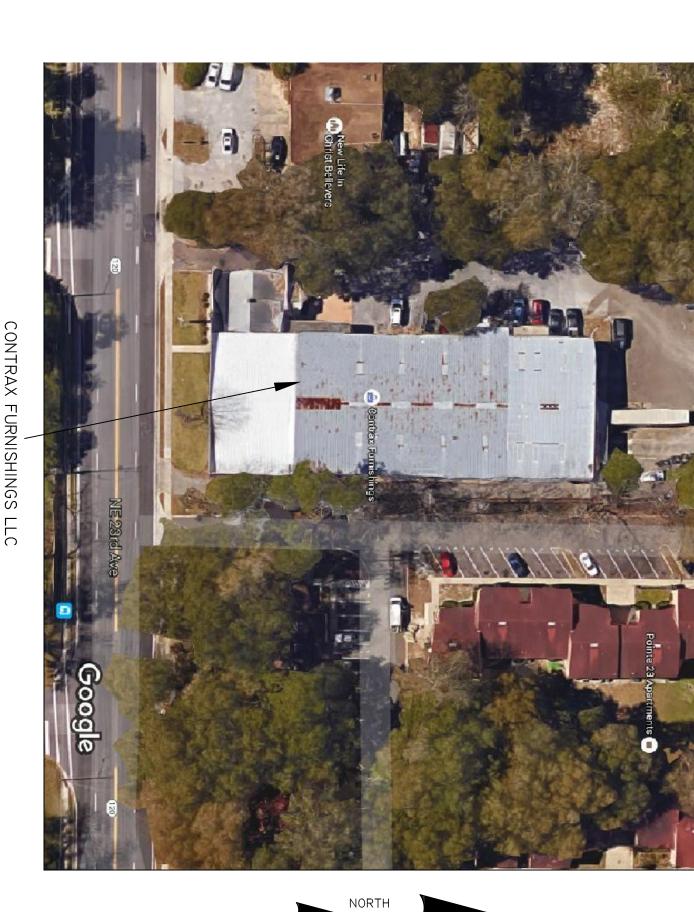

# PETITION TO THE BOARD OF ADJUSTMENT Planning & Development Services Department

|                                                           |                                                                                      | OFFICE USE ONLY   |                          |      |                                                                    |  |  |  |  |  |
|-----------------------------------------------------------|--------------------------------------------------------------------------------------|-------------------|--------------------------|------|--------------------------------------------------------------------|--|--|--|--|--|
|                                                           | Petition N                                                                           | Vo                |                          | Fee  | e: \$                                                              |  |  |  |  |  |
|                                                           | Hearing I                                                                            | Date:             |                          | EZ   | Z Fee: \$                                                          |  |  |  |  |  |
|                                                           | III                                                                                  | No. 001-660-      |                          |      |                                                                    |  |  |  |  |  |
|                                                           | Account                                                                              | No. 001-660-      | 6680-1124 (E             | Ente | erprise Zone) [ ]                                                  |  |  |  |  |  |
|                                                           | Account                                                                              | No. 001-660-      | 6680-1125 (E             | Ente | erprise Zone Credit [ ]                                            |  |  |  |  |  |
|                                                           |                                                                                      |                   |                          |      |                                                                    |  |  |  |  |  |
| ~                                                         |                                                                                      |                   |                          |      |                                                                    |  |  |  |  |  |
| CHECI                                                     |                                                                                      | 7                 |                          |      | 🗖                                                                  |  |  |  |  |  |
| × Varia                                                   | ance _                                                                               | J Appeal of A     | dministrative            | e De | cision Special Exception Special Permit                            |  |  |  |  |  |
| Plea                                                      | se note that o                                                                       | a pre-applica     | tion conferen            | ce i | s required before submitting this application                      |  |  |  |  |  |
| Ov                                                        | wner(s) of Re                                                                        | ecord (please     | print)                   |      | Agent Authorized to Act on Owner Behalf                            |  |  |  |  |  |
| Name: 0                                                   | Contrax Furnishii                                                                    | ngs Inc.          |                          |      | Name: William Bernhardt                                            |  |  |  |  |  |
| Address: 690 NE. 23rd Ave.  Address: 1108 Sheffield Court |                                                                                      |                   |                          |      |                                                                    |  |  |  |  |  |
| Gainesville, FL. 32609-3708                               |                                                                                      |                   |                          |      | Altamonte Sprngs, Fl. 32714                                        |  |  |  |  |  |
|                                                           |                                                                                      |                   |                          |      |                                                                    |  |  |  |  |  |
| E-mail A                                                  | E-mail Address: Blatham@meteoreducation.com  E-mail Address: Billb.wbc@gmail.com     |                   |                          |      |                                                                    |  |  |  |  |  |
| Phone: 800-699-7516 Phone: 407-848-4475                   |                                                                                      |                   |                          |      |                                                                    |  |  |  |  |  |
| Fax: 407-641-9113                                         |                                                                                      |                   |                          |      |                                                                    |  |  |  |  |  |
| PROPE                                                     | RTY INFO                                                                             | RMATION:          |                          |      |                                                                    |  |  |  |  |  |
| Street ac                                                 | ddress: 690 NI                                                                       | E 23rd Ave. Gain  | esville, Fl. 32609       | 9    |                                                                    |  |  |  |  |  |
|                                                           | cel no(s): 082                                                                       |                   |                          |      |                                                                    |  |  |  |  |  |
|                                                           |                                                                                      | ay be attached    | l): Attached             |      |                                                                    |  |  |  |  |  |
|                                                           | Zoning: MU                                                                           | 2                 | Lot size                 | 2.6  |                                                                    |  |  |  |  |  |
|                                                           |                                                                                      | rehouse / Office  | e Propose                | ed u | se: Warehouse / Office                                             |  |  |  |  |  |
| Historic                                                  | District or L                                                                        | andmark?          | Ye                       | S    | x No                                                               |  |  |  |  |  |
| Present                                                   | structures (ty                                                                       | pe) and impro     | ovements upor            | n th | e land: Metal building with bllock exterior walls, interior office |  |  |  |  |  |
|                                                           |                                                                                      | ng docks at Nortl |                          |      |                                                                    |  |  |  |  |  |
|                                                           |                                                                                      |                   |                          |      | N: (List all uses surrounding the subject property                 |  |  |  |  |  |
| under "I                                                  | under "Existing use." Staff is available to supply zoning and land use information.) |                   |                          |      |                                                                    |  |  |  |  |  |
|                                                           | Zoning                                                                               | Land Use          | e Existing Use           |      |                                                                    |  |  |  |  |  |
| North                                                     | RMF6                                                                                 | RM                | Not used                 | Vac  | cant Land                                                          |  |  |  |  |  |
| South                                                     | RSF1                                                                                 | Single Family     | / 1 unit residence       | е    |                                                                    |  |  |  |  |  |
| East                                                      | RMF6                                                                                 | RM                | Apartment cor            | mple | x                                                                  |  |  |  |  |  |
| West                                                      | MU2                                                                                  | MUM               | Office                   |      |                                                                    |  |  |  |  |  |
| NE                                                        | RMF6                                                                                 |                   |                          |      | ier's Receipt:                                                     |  |  |  |  |  |
| West<br>West                                              | MU2<br>MU2                                                                           | MUM<br>MUM        | Vacant Lan<br>Vacant Lar |      |                                                                    |  |  |  |  |  |