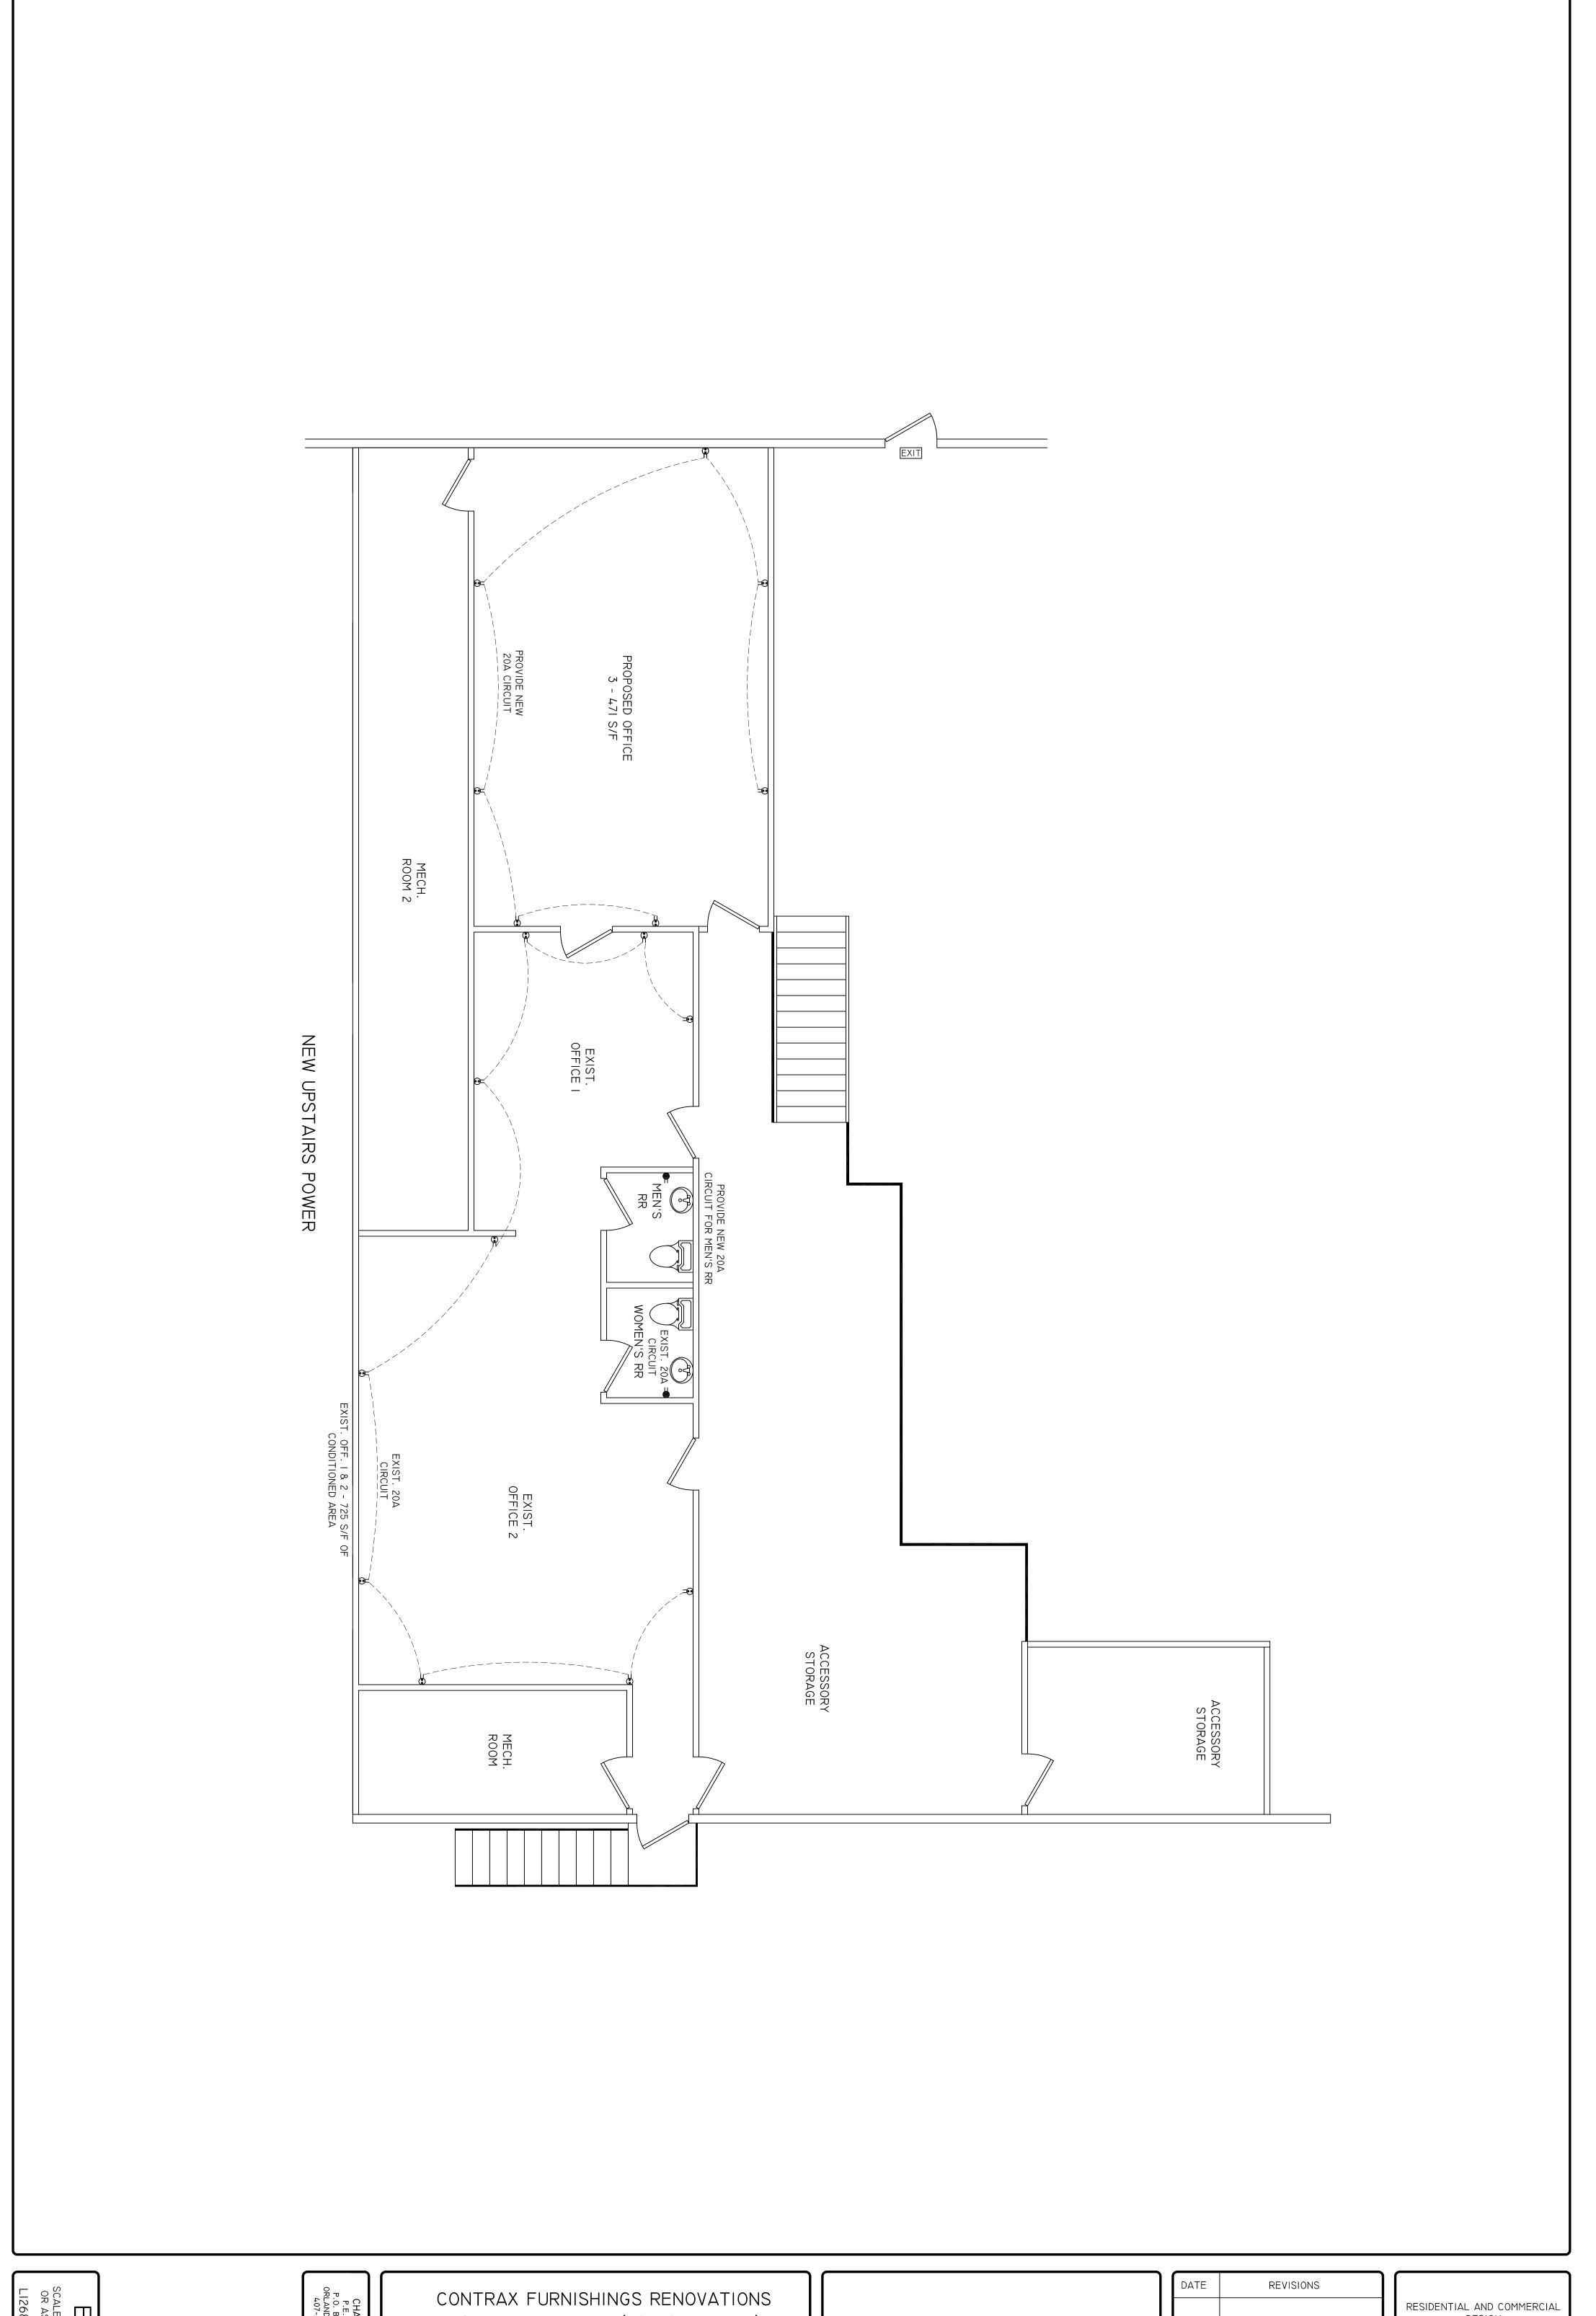

ISHINGS RENOVATIONS 690 NE. 23RD AVE.(08228-000-000) GAINSVILLE, FL. 32609

WELL BUILT CONSTRUCTION INC.

DATE REVISIONS



 $\Delta$ -2 SCALE: 1/4" = 1' OR AS NOTED L1268-I-2017

690 NE. 23RD AVE.(08228-000-000) GAINSVILLE, FL. 32609

WELL BUILT CONSTRUCTION INC.

| DATE | REVISIONS |  |
|------|-----------|--|
|      |           |  |
|      |           |  |
|      |           |  |

RESIDENTIAL AND COMMERCIAL DESIGN PH. 40-701-2707 EMAIL RLRESDESIGN@GMAIL.COM





E-|
SCALE: 1/4" = 1'
OR AS NOTED
L1268-1-2017

CHAD LINN
P.E. #57524
P.O. BOX 140024
ORLANDO, FL 32814
407-252-6433

CONTRAX FURNISHINGS RENOVATIONS 690 NE. 23RD AVE.(08228-000-000) GAINSVILLE, FL. 32609

WELL BUILT CONSTRUCTION INC.

DATE REVISIONS

RESIDENTIAL AND COMMERCIAL DESIGN PH. 40-701-2707 EMAIL RLRESDESIGN@GMAIL.COM



E-2

SCALE: 1/4" = 1'

OR AS NOTED

L1268-1-2017