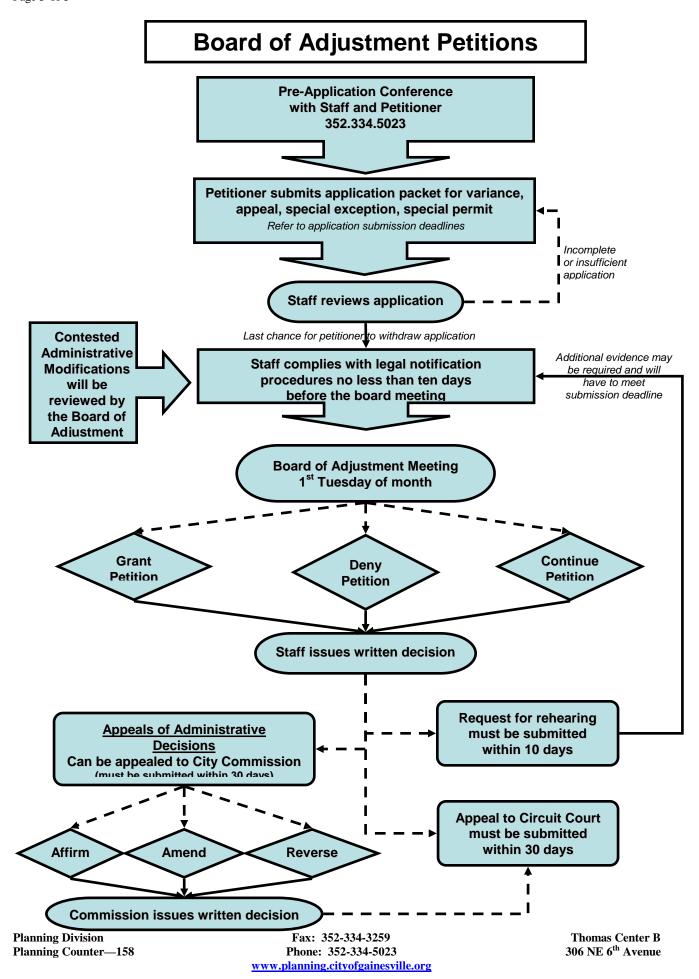

learances as provided in section 30-336(15); and landscape and tree management and flood control provisions as provided in section 30-310.

A variance may not be granted for the following reasons:

- For establishment or expansion of a use otherwise prohibited
- Because of the presence of nonconformities in the zoning district or adjoining districts
- Because of financial loss or business competition
- Because the property was purchased with the intent to develop or improve the property, and the intended development or improvement would violate the restrictions of the land development code or building chapter, whether or not it was known at the time of purchase that such development would be a violation

Planning Division
Planning Counter—158

Thomas Center B 306 NE 6<sup>th</sup> Avenue





# BA-17-4



# PETITION TO THE BOARD OF ADJUSTMENT Planning & Development Services Department

|                                                                                                                          |                                                                                                               |                                 |                                       |      | SE ONLY