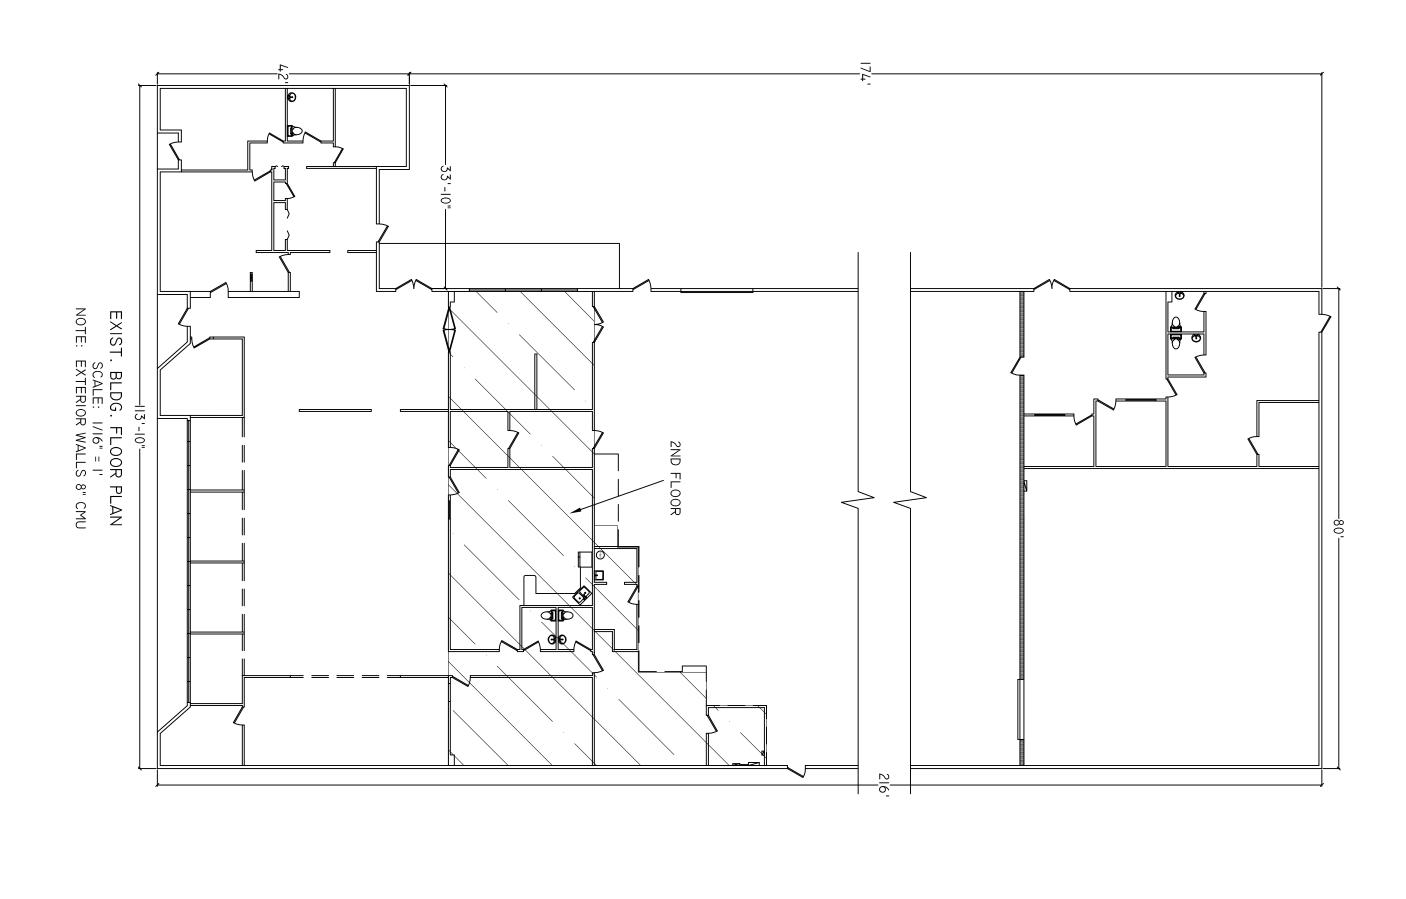

# PETITION TO THE BOARD OF ADJUSTMENT Planning & Development Services Department

|                                                           |                                                                                      | OFFICE USE ONLY   |                          |      |                                                                    |  |  |  |  |  |
|-----------------------------------------------------------|--------------------------------------------------------------------------------------|-------------------|--------------------------|------|--------------------------------------------------------------------|--|--|--|--|--|
|                                                           | Petition N                                                                           | Vo                |                          | Fee  | e: \$                                                              |  |  |  |  |  |
|                                                           | Hearing I                                                                            | Date:             |                          | EZ   | Z Fee: \$                                                          |  |  |  |  |  |
|                                                           | III                                                                                  | No. 001-660-      |                          |      |                                                                    |  |  |  |  |  |
|                                                           | Account                                                                              | No. 001-660-      | 6680-1124 (E             | Ente | erprise Zone) [ ]                                                  |  |  |  |  |  |
|                                                           | Account                                                                              | No. 001-660-      | 6680-1125 (E             | Ente | erprise Zone Credit [ ]                                            |  |  |  |  |  |
|                                                           |                                                                                      |                   |                          |      |                                                                    |  |  |  |  |  |
| ~                                                         |                                                                                      |                   |                          |      |                                                                    |  |  |  |  |  |
| CHECI                                                     |                                                                                      | 7                 |                          |      | 🗖                                                                  |  |  |  |  |  |
| × Varia                                                   | ance _                                                                               | J Appeal of A     | dministrative            | e De | cision Special Exception Special Permit                            |  |  |  |  |  |
| Plea                                                      | se note that o                                                                       | a pre-applica     | tion conferen            | ce i | s required before submitting this application                      |  |  |  |  |  |
| Ov                                                        | wner(s) of Re                                                                        | ecord (please     | print)                   |      | Agent Authorized to Act on Owner Behalf                            |  |  |  |  |  |
| Name: 0                                                   | Contrax Furnishii                                                                    | ngs Inc.          |                          |      | Name: William Bernhardt                                            |  |  |  |  |  |
| Address: 690 NE. 23rd Ave.  Address: 1108 Sheffield Court |                                                                                      |                   |                          |      |                                                                    |  |  |  |  |  |
| Gainesville, FL. 32609-3708                               |                                                                                      |                   |                          |      | Altamonte Sprngs, Fl. 32714                                        |  |  |  |  |  |
|                                                           |                                                                                      |                   |                          |      |                                                                    |  |  |  |  |  |
| E-mail A                                                  | E-mail Address: Blatham@meteoreducation.com  E-mail Address: Billb.wbc@gmail.com     |                   |                          |      |                                                                    |  |  |  |  |  |
| Phone: 800-699-7516 Phone: 407-848-4475                   |                                                                                      |                   |                          |      |                                                                    |  |  |  |  |  |
| Fax: 407-641-9113                                         |                                                                                      |                   |                          |      |                                                                    |  |  |  |  |  |
| PROPE                                                     | RTY INFO                                                                             | RMATION:          |                          |      |                                                                    |  |  |  |  |  |
| Street ac                                                 | ddress: 690 NI                                                                       | E 23rd Ave. Gain  | esville, Fl. 32609       | 9    |                                                                    |  |  |  |  |  |
|                                                           | cel no(s): 082                                                                       |                   |                          |      |                                                                    |  |  |  |  |  |
|                                                           |                                                                                      | ay be attached    | l): Attached             |      |                                                                    |  |  |  |  |  |
|                                                           | Zoning: MU                                                                           | 2                 | Lot size                 | 2.6  |                                                                    |  |  |  |  |  |
|                                                           |                                                                                      | rehouse / Office  | e Propose                | ed u | se: Warehouse / Office                                             |  |  |  |  |  |
| Historic                                                  | District or L                                                                        | andmark?          | Ye                       | S    | x No                                                               |  |  |  |  |  |
| Present                                                   | structures (ty                                                                       | pe) and impro     | ovements upor            | n th | e land: Metal building with bllock exterior walls, interior office |  |  |  |  |  |
|                                                           |                                                                                      | ng docks at Nortl |                          |      |                                                                    |  |  |  |  |  |
|                                                           |                                                                                      |                   |                          |      | N: (List all uses surrounding the subject property                 |  |  |  |  |  |
| under "I                                                  | under "Existing use." Staff is available to supply zoning and land use information.) |                   |                          |      |                                                                    |  |  |  |  |  |
|                                                           | Zoning                                                                               | Land Use          | e Existing Use           |      |                                                                    |  |  |  |  |  |
| North                                                     | RMF6                                                                                 | RM                | Not used                 | Vac  | cant Land                                                          |  |  |  |  |  |
| South                                                     | RSF1                                                                                 | Single Family     | / 1 unit residence       | е    |                                                                    |  |  |  |  |  |
| East                                                      | RMF6                                                                                 | RM                | Apartment cor            | mple | x                                                                  |  |  |  |  |  |
| West                                                      | MU2                                                                                  | MUM               | Office                   |      |                                                                    |  |  |  |  |  |
| NE                                                        | RMF6                                                                                 |                   |                          |      | ier's Receipt:                                                     |  |  |  |  |  |
| West<br>West                                              | MU2<br>MU2                                                                           | MUM<br>MUM        | Vacant Lan<br>Vacant Lar |      |                                                                    |  |  |  |  |  |