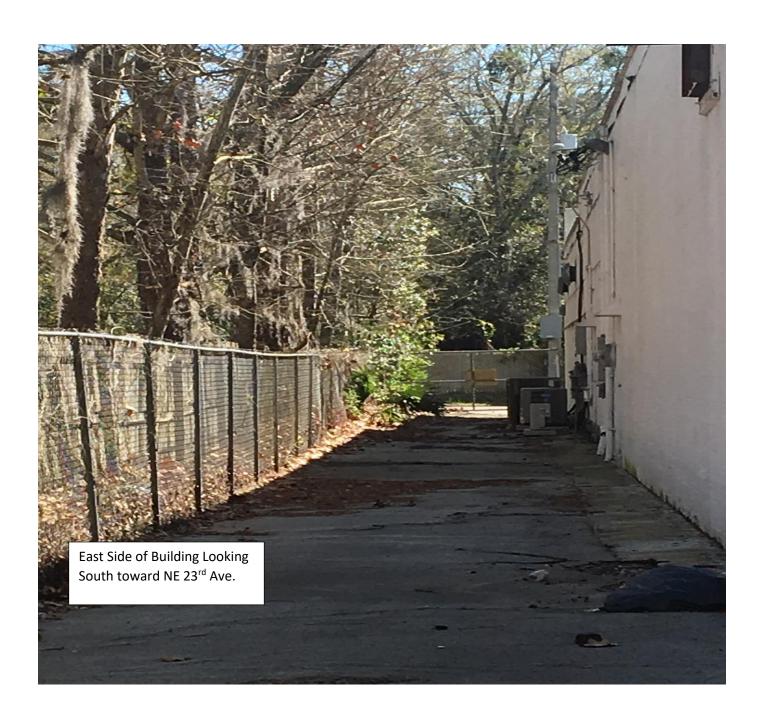

| Drywall        |  |
| Interior Wall 2:        | N/A            |  |
| Floor Cover 1:          | Cork Tile      |  |
| Floor Cover 2:          | Carpet         |  |
| Roof Cover:             | Modular Metal  |  |
| Roof Structure:         | Steel Ft/Truss |  |
| AC:                     | Central        |  |
| Heating Type:           | Forced Air     |  |
| Heating System:         | Gas            |  |

THE SOUTHEAST 1/4 OF THE SOUTHWEST 1/4 OF SECTION 28,
TOWNSHIP 9 SOUTH, RANGE 20 EAST, CITY OF GAINESVILLE, ALACHUA
COUNTY, FLORIDA



NE 28TH AVENUE (60' R/W)

Sheet No.:

Plotted May 03, 2016 - 14:41:19 - sgr

V-00

Contrax Furnishings 690 NE 23<sup>rd</sup> Ave: Pictures of East side of building showing location of Stair Variance Location East side of building, looking North











N89°51'26"W - 164.8'

8'-6

205

S00°15'01"E - 724.03

ASPHALT PAVING

# N 以 尺





SHEET INDEX

SITE PLAN - OF FLOOR PLAN

CODES

EXIST.

 $\Box$ 

REFLECTIVE CEILING

POWER

MECHANICAL

MECHANICAL

∆-4

DETAILS

LIFE

SAFETY

PROPOSED FLOOR PLAN

REFERENCED CODES:

FBC FIFTH EDITION (2014) BUILDING
FBC FIFTH EDITION (2014) PLUMBING
FBC FIFTH EDITION (2014) MECHANICAL
FBC FIFTH EDITION (2014) EXISTING BUILDING
FBC FIFTH EDITION (2014) ACCESSIBILITY
FLORIDA FIRE PREVENTION CODE FIFTH EDITION
NFPA I, FIRE CODE, 2012 EDITION
NFPA 101, LIFE SAFETY CODE, 2012
MODIFICATION 43.2.2.1.3

BUILDING TYPE - TYPE VB, RISK CATEGORY II, NON-SPRINKLED OCCUPANCY - B & S-I (DISPLAY)
WIND SPEED - I30MPH
WIND EXPOSURE - CATEGORY C
EXISTING BUILDING - ALTERATION LEVEL II



EXIST. MECHANICAL EXISTING UPS