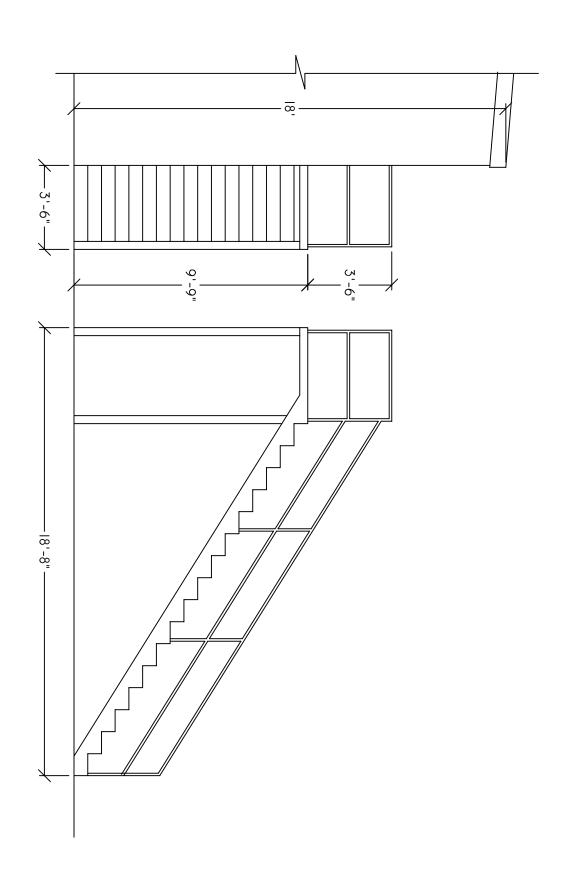

over 1:          | Cork Tile      |  |
| Floor Cover 2:          | Carpet         |  |
| Roof Cover:             | Modular Metal  |  |
| Roof Structure:         | Steel Ft/Truss |  |
| AC:                     | Central        |  |
| Heating Type:           | Forced Air     |  |
| Heating System:         | Gas            |  |

THE SOUTHEAST 1/4 OF THE SOUTHWEST 1/4 OF SECTION 28,
TOWNSHIP 9 SOUTH, RANGE 20 EAST, CITY OF GAINESVILLE, ALACHUA
COUNTY, FLORIDA



NE 28TH AVENUE (60' R/W)

Sheet No.:

Plotted May 03, 2016 - 14:41:19 - sgr

V-00

Contrax Furnishings 690 NE 23<sup>rd</sup> Ave: Pictures of East side of building showing location of Stair Variance Location East side of building, looking North











N89°51'26"W - 164.8'

8'-6

205

S00°15'01"E - 724.03

ASPHALT PAVING

# N 以 尺





SHEET INDEX

SITE PLAN - OF FLOOR PLAN

CODES

EXIST.

 $\Box$ 

REFLECTIVE CEILING

POWER

MECHANICAL

MECHANICAL

∆-4

DETAILS

LIFE

SAFETY

PROPOSED FLOOR PLAN

REFERENCED CODES:

FBC FIFTH EDITION (2014) BUILDING
FBC FIFTH EDITION (2014) PLUMBING
FBC FIFTH EDITION (2014) MECHANICAL
FBC FIFTH EDITION (2014) EXISTING BUILDING
FBC FIFTH EDITION (2014) ACCESSIBILITY
FLORIDA FIRE PREVENTION CODE FIFTH EDITION
NFPA I, FIRE CODE, 2012 EDITION
NFPA 101, LIFE SAFETY CODE, 2012
MODIFICATION 43.2.2.1.3

BUILDING TYPE - TYPE VB, RISK CATEGORY II, NON-SPRINKLED OCCUPANCY - B & S-I (DISPLAY)
WIND SPEED - I30MPH
WIND EXPOSURE - CATEGORY C
EXISTING BUILDING - ALTERATION LEVEL II



EXIST. MECHANICAL EXISTING UPSTAIRS FLOOR PLAN WITH NOTES ON PROPOSED CHANGES

SCALE: 1/8" = 1' EXIST. OPEN STORAGE