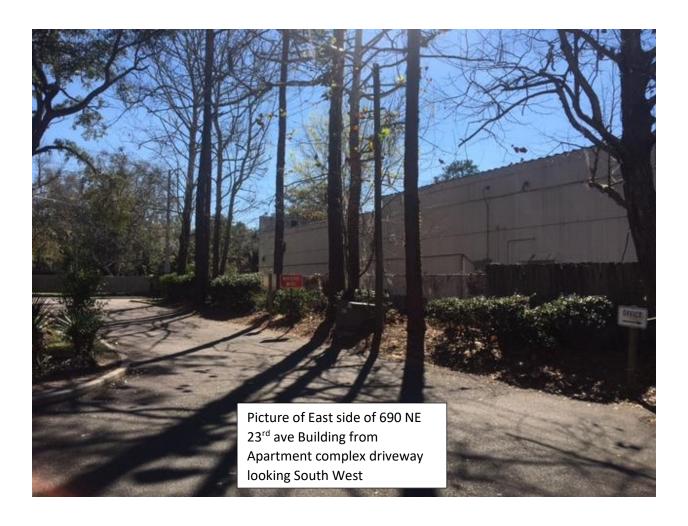

| Drywall        |  |
| Interior Wall 2:        | N/A            |  |
| Floor Cover 1:          | Cork Tile      |  |
| Floor Cover 2:          | Carpet         |  |
| Roof Cover:             | Modular Metal  |  |
| Roof Structure:         | Steel Ft/Truss |  |
| AC:                     | Central        |  |
| Heating Type:           | Forced Air     |  |
| Heating System:         | Gas            |  |

THE SOUTHEAST 1/4 OF THE SOUTHWEST 1/4 OF SECTION 28,
TOWNSHIP 9 SOUTH, RANGE 20 EAST, CITY OF GAINESVILLE, ALACHUA
COUNTY, FLORIDA



NE 28TH AVENUE (60' R/W)

Sheet No.:

Plotted May 03, 2016 - 14:41:19 - sgr

V-00

Contrax Furnishings 690 NE 23<sup>rd</sup> Ave: Pictures of East side of building showing location of Stair Variance Location East side of building, looking North











N89°51'26"W - 164.8'

8'-6

205

S00°15'01"E - 724.03

ASPHALT PAVING

# N 以 尺





SHEET INDEX

SITE PLAN - OF FLOOR PLAN

CODES

EXIST.

 $\Box$ 

REFLECTIVE CEILING

POWER

MECHANICAL

MECHANICAL

∆-4

DETAILS

LIFE

SAFETY

PROPOSED FLOOR PLAN

REFERENCED CODES:

FBC FIFTH EDITION (2014) BUILDING
FBC FIFTH EDITION (2014) PLUMBING
FBC FIFTH EDITION (2014) MECHANICAL
FBC FIFTH EDITION (2014) EXISTING BUILDING
FBC FIFTH EDITION (2014) ACCESSIBILITY
FLORIDA FIRE PREVENTION CODE FIFTH EDITION
NFPA I, FIRE CODE, 2012 EDITION
NFPA 101, LIFE SAFETY CODE, 2012
MODIFICATION 43.2.2.1.3

BUILDING TYPE - TYPE VB, RISK CATEGORY II, NON-SPRINKLED OCCUPANCY - B & S-I (DISPLAY)
WIND SPEED - I30MPH
WIND EXPOSURE - CATEGORY C
EXISTING BUILDING - ALTERATION LEVEL II



EXIST. MECHANICAL EXISTING UPSTA