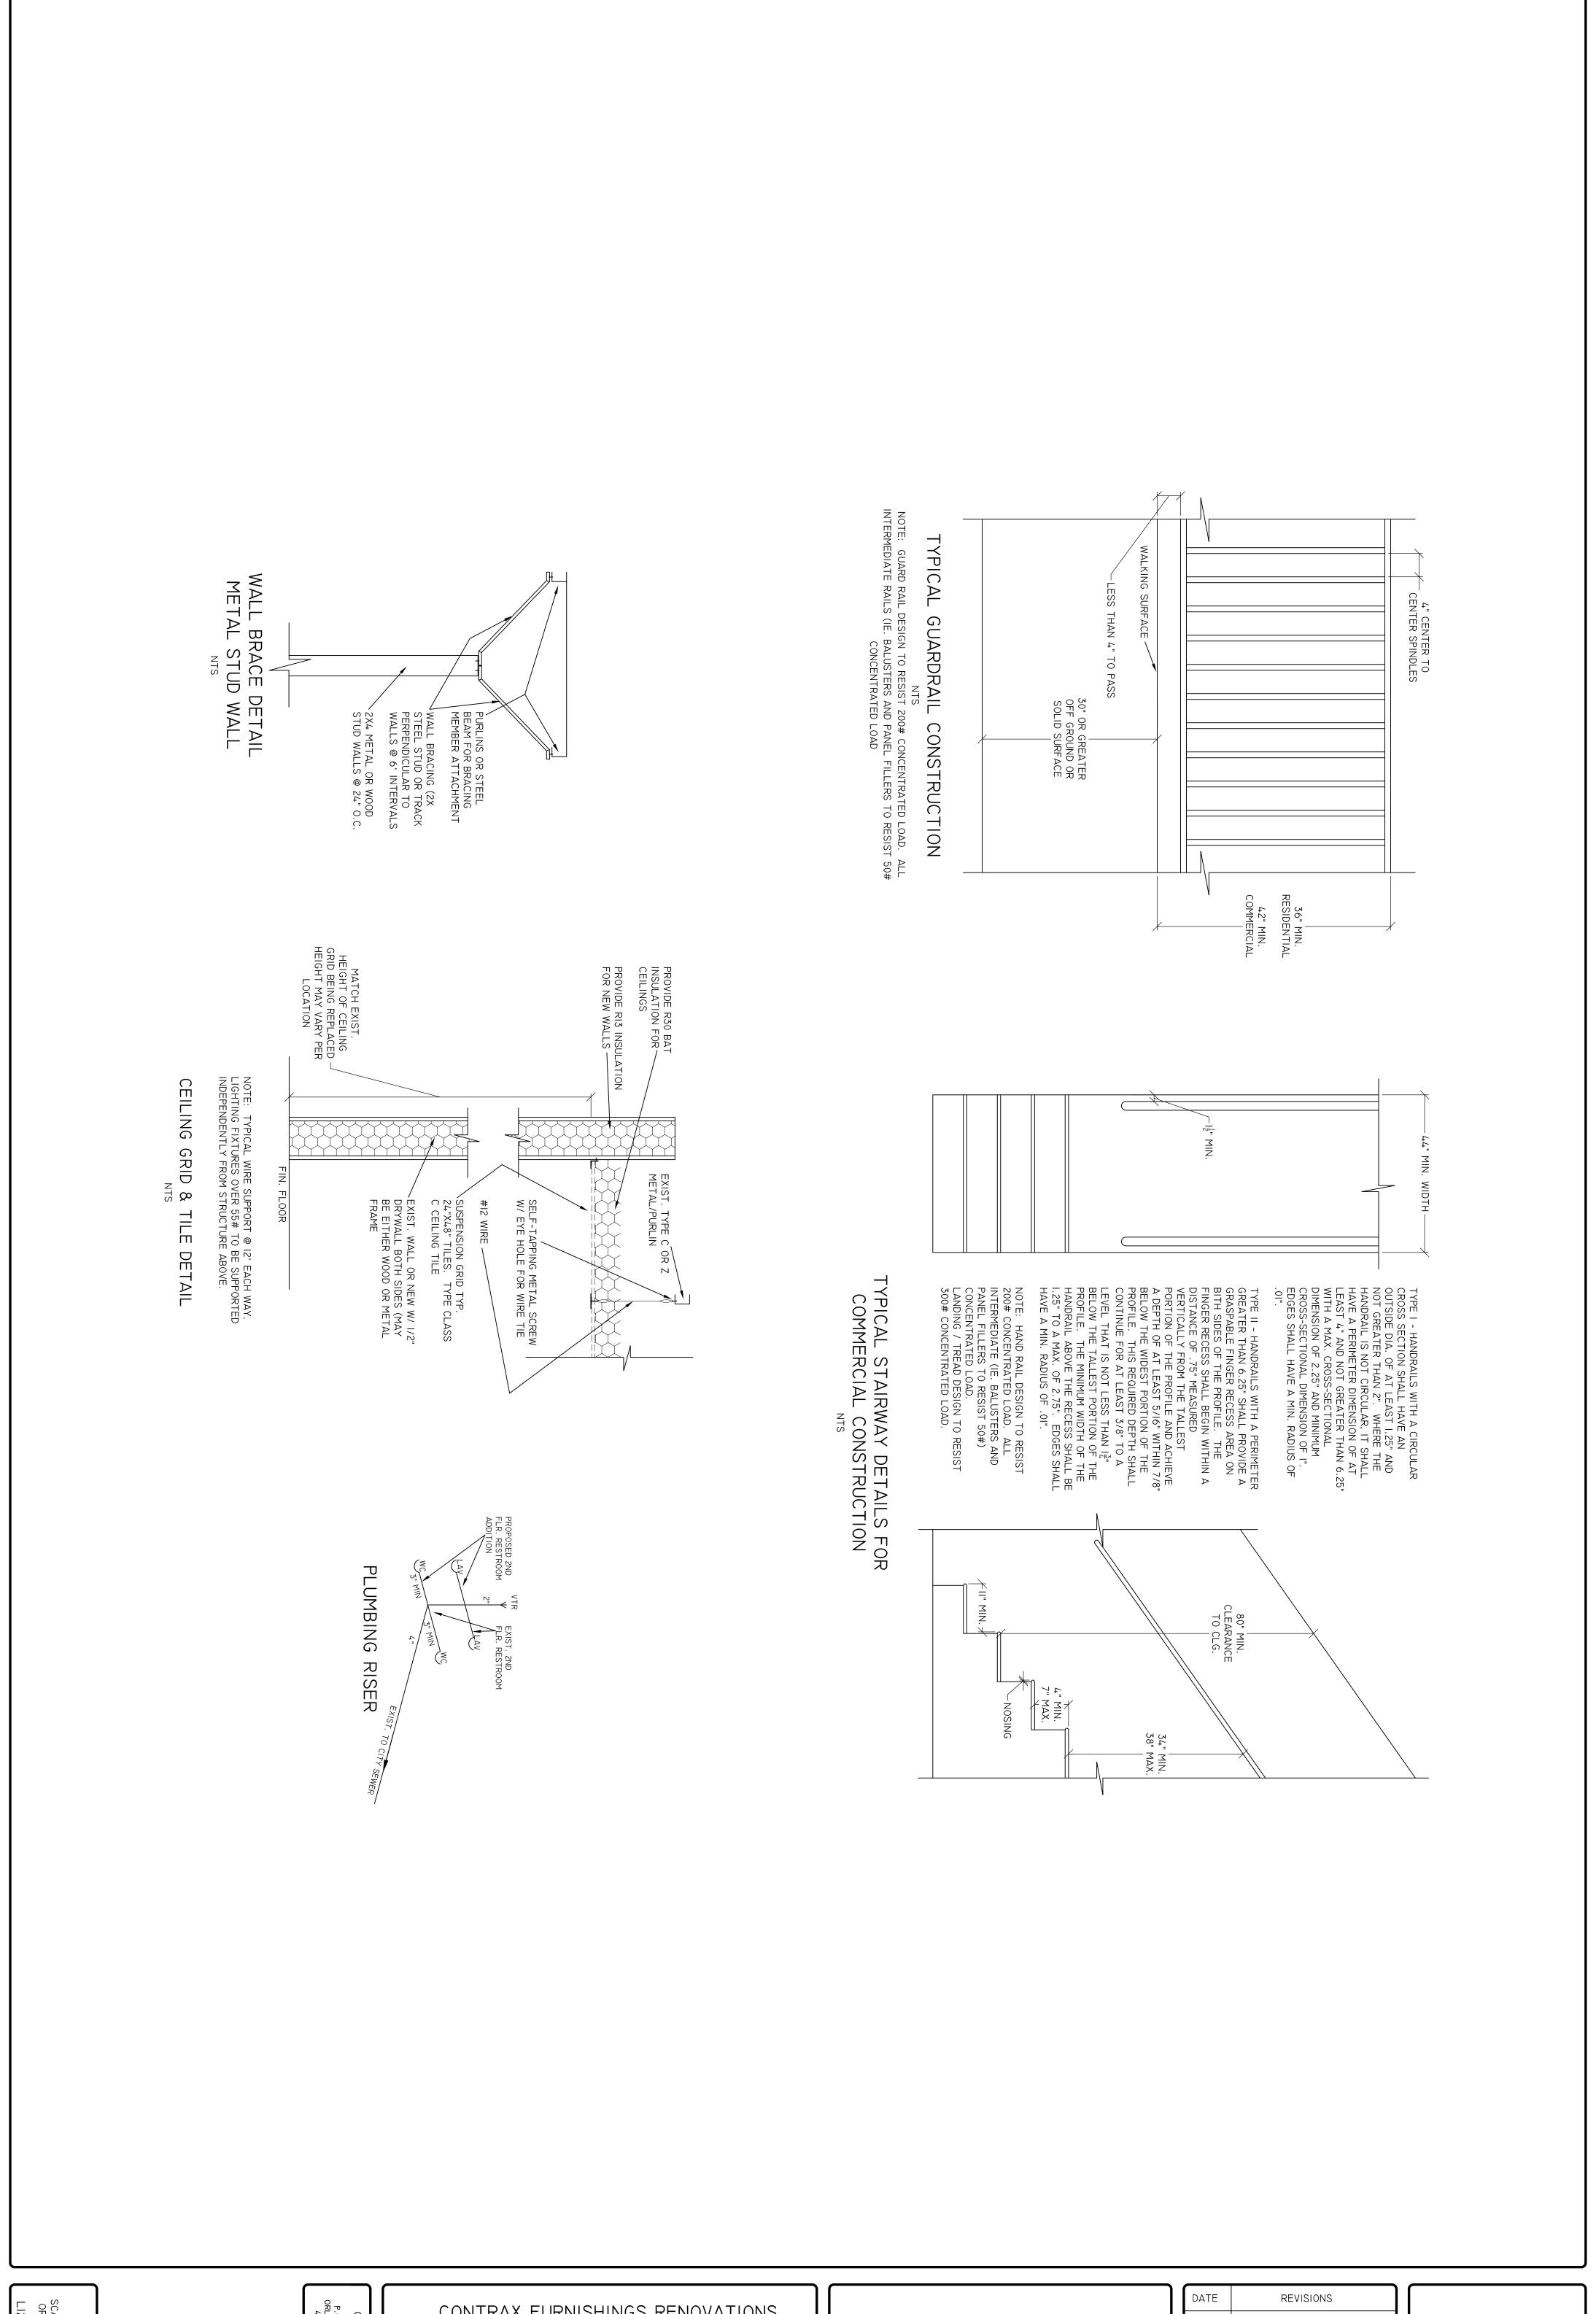

# PETITION TO THE BOARD OF ADJUSTMENT Planning & Development Services Department

|                                                           |                                                                                      | OFFICE USE ONLY   |                          |      |                                                                    |  |  |  |  |  |
|-----------------------------------------------------------|--------------------------------------------------------------------------------------|-------------------|--------------------------|------|--------------------------------------------------------------------|--|--|--|--|--|
|                                                           | Petition N                                                                           | Vo                |                          | Fee  | e: \$                                                              |  |  |  |  |  |
|                                                           | Hearing I                                                                            | Date:             |                          | EZ   | Z Fee: \$                                                          |  |  |  |  |  |
|                                                           | III                                                                                  | No. 001-660-      |                          |      |                                                                    |  |  |  |  |  |
|                                                           | Account                                                                              | No. 001-660-      | 6680-1124 (E             | Ente | erprise Zone) [ ]                                                  |  |  |  |  |  |
|                                                           | Account                                                                              | No. 001-660-      | 6680-1125 (E             | Ente | erprise Zone Credit [ ]                                            |  |  |  |  |  |
|                                                           |                                                                                      |                   |                          |      |                                                                    |  |  |  |  |  |
| ~                                                         |                                                                                      |                   |                          |      |                                                                    |  |  |  |  |  |
| CHECI                                                     |                                                                                      | 7                 |                          |      | 🗖                                                                  |  |  |  |  |  |
| × Varia                                                   | ance _                                                                               | J Appeal of A     | dministrative            | e De | cision Special Exception Special Permit                            |  |  |  |  |  |
| Plea                                                      | se note that o                                                                       | a pre-applica     | tion conferen            | ce i | s required before submitting this application                      |  |  |  |  |  |
| Ov                                                        | wner(s) of Re                                                                        | ecord (please     | print)                   |      | Agent Authorized to Act on Owner Behalf                            |  |  |  |  |  |
| Name: 0                                                   | Contrax Furnishii                                                                    | ngs Inc.          |                          |      | Name: William Bernhardt                                            |  |  |  |  |  |
| Address: 690 NE. 23rd Ave.  Address: 1108 Sheffield Court |                                                                                      |                   |                          |      |                                                                    |  |  |  |  |  |
| Gainesville, FL. 32609-3708                               |                                                                                      |                   |                          |      | Altamonte Sprngs, Fl. 32714                                        |  |  |  |  |  |
|                                                           |                                                                                      |                   |                          |      |                                                                    |  |  |  |  |  |
| E-mail A                                                  | E-mail Address: Blatham@meteoreducation.com  E-mail Address: Billb.wbc@gmail.com     |                   |                          |      |                                                                    |  |  |  |  |  |
| Phone: 800-699-7516 Phone: 407-848-4475                   |                                                                                      |                   |                          |      |                                                                    |  |  |  |  |  |
| Fax: 407-641-9113                                         |                                                                                      |                   |                          |      |                                                                    |  |  |  |  |  |
| PROPE                                                     | RTY INFO                                                                             | RMATION:          |                          |      |                                                                    |  |  |  |  |  |
| Street ac                                                 | ddress: 690 NI                                                                       | E 23rd Ave. Gain  | esville, Fl. 32609       | 9    |                                                                    |  |  |  |  |  |
|                                                           | cel no(s): 082                                                                       |                   |                          |      |                                                                    |  |  |  |  |  |
|                                                           |                                                                                      | ay be attached    | l): Attached             |      |                                                                    |  |  |  |  |  |
|                                                           | Zoning: MU                                                                           | 2                 | Lot size                 | 2.6  |                                                                    |  |  |  |  |  |
|                                                           |                                                                                      | rehouse / Office  | e Propose                | ed u | se: Warehouse / Office                                             |  |  |  |  |  |
| Historic                                                  | District or L                                                                        | andmark?          | Ye                       | S    | x No                                                               |  |  |  |  |  |
| Present                                                   | structures (ty                                                                       | pe) and impro     | ovements upor            | n th | e land: Metal building with bllock exterior walls, interior office |  |  |  |  |  |
|                                                           |                                                                                      | ng docks at Nortl |                          |      |                                                                    |  |  |  |  |  |
|                                                           |                                                                                      |                   |                          |      | N: (List all uses surrounding the subject property                 |  |  |  |  |  |
| under "I                                                  | under "Existing use." Staff is available to supply zoning and land use information.) |                   |                          |      |                                                                    |  |  |  |  |  |
|                                                           | Zoning                                                                               | Land Use          | e Existing Use           |      |                                                                    |  |  |  |  |  |
| North                                                     | RMF6                                                                                 | RM                | Not used                 | Vac  | cant Land                                                          |  |  |  |  |  |
| South                                                     | RSF1                                                                                 | Single Family     | / 1 unit residence       | е    |                                                                    |  |  |  |  |  |
| East                                                      | RMF6                                                                                 | RM                | Apartment cor            | mple | x                                                                  |  |  |  |  |  |
| West                                                      | MU2                                                                                  | MUM               | Office                   |      |                                                                    |  |  |  |  |  |
| NE                                                        | RMF6                                                                                 |                   |                          |      | ier's Receipt:                                                     |  |  |  |  |  |
| West<br>West                                              | MU2<br>MU2                                                                           | MUM<br>MUM        | Vacant Lan<br>Vacant Lar |      |                                                                    |  |  |  |  |  |