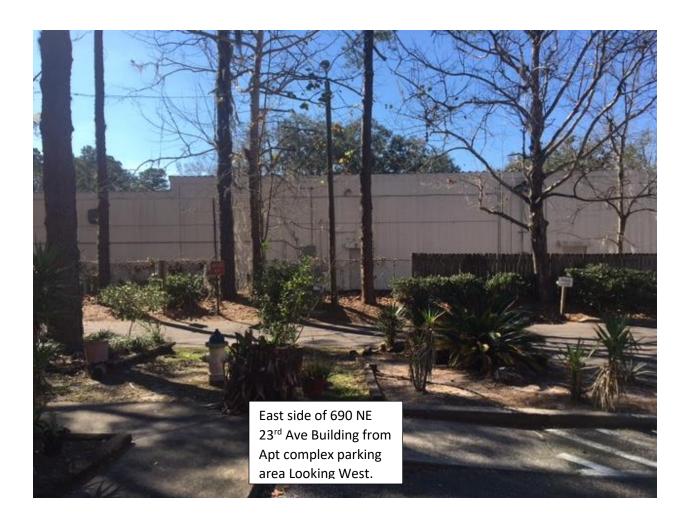

| Drywall        |  |
| Interior Wall 2:        | N/A            |  |
| Floor Cover 1:          | Cork Tile      |  |
| Floor Cover 2:          | Carpet         |  |
| Roof Cover:             | Modular Metal  |  |
| Roof Structure:         | Steel Ft/Truss |  |
| AC:                     | Central        |  |
| Heating Type:           | Forced Air     |  |
| Heating System:         | Gas            |  |

THE SOUTHEAST 1/4 OF THE SOUTHWEST 1/4 OF SECTION 28,
TOWNSHIP 9 SOUTH, RANGE 20 EAST, CITY OF GAINESVILLE, ALACHUA
COUNTY, FLORIDA



NE 28TH AVENUE (60' R/W)

Sheet No.:

Plotted May 03, 2016 - 14:41:19 - sgr

V-00

Contrax Furnishings 690 NE 23<sup>rd</sup> Ave: Pictures of East side of building showing location of Stair Variance Location East side of building, looking North











N89°51'26"W - 164.8'

8'-6

205

S00°15'01"E - 724.03

ASPHALT PAVING

# N 以 尺





SHEET INDEX

SITE PLAN - OF FLOOR PLAN

CODES

EXIST.

 $\Box$ 

REFLECTIVE CEILING

POWER

MECHANICAL

MECHANICAL

∆-4

DETAILS

LIFE

SAFETY

PROPOSED FLOOR PLAN

REFERENCED CODES:

FBC FIFTH EDITION (2014) BUILDING
FBC FIFTH EDITION (2014) PLUMBING
FBC FIFTH EDITION (2014) MECHANICAL
FBC FIFTH EDITION (2014) EXISTING BUILDING
FBC FIFTH EDITION (2014) ACCESSIBILITY
FLORIDA FIRE PREVENTION CODE FIFTH EDITION
NFPA I, FIRE CODE, 2012 EDITION
NFPA 101, LIFE SAFETY CODE, 2012
MODIFICATION 43.2.2.1.3

BUILDING TYPE - TYPE VB, RISK CATEGORY II, NON-SPRINKLED OCCUPANCY - B & S-I (DISPLAY)
WIND SPEED - I30MPH
WIND EXPOSURE - CATEGORY C
EXISTING BUILDING - ALTERATION LEVEL II



EXIST. MECHANICAL EXISTING UPSTAIR