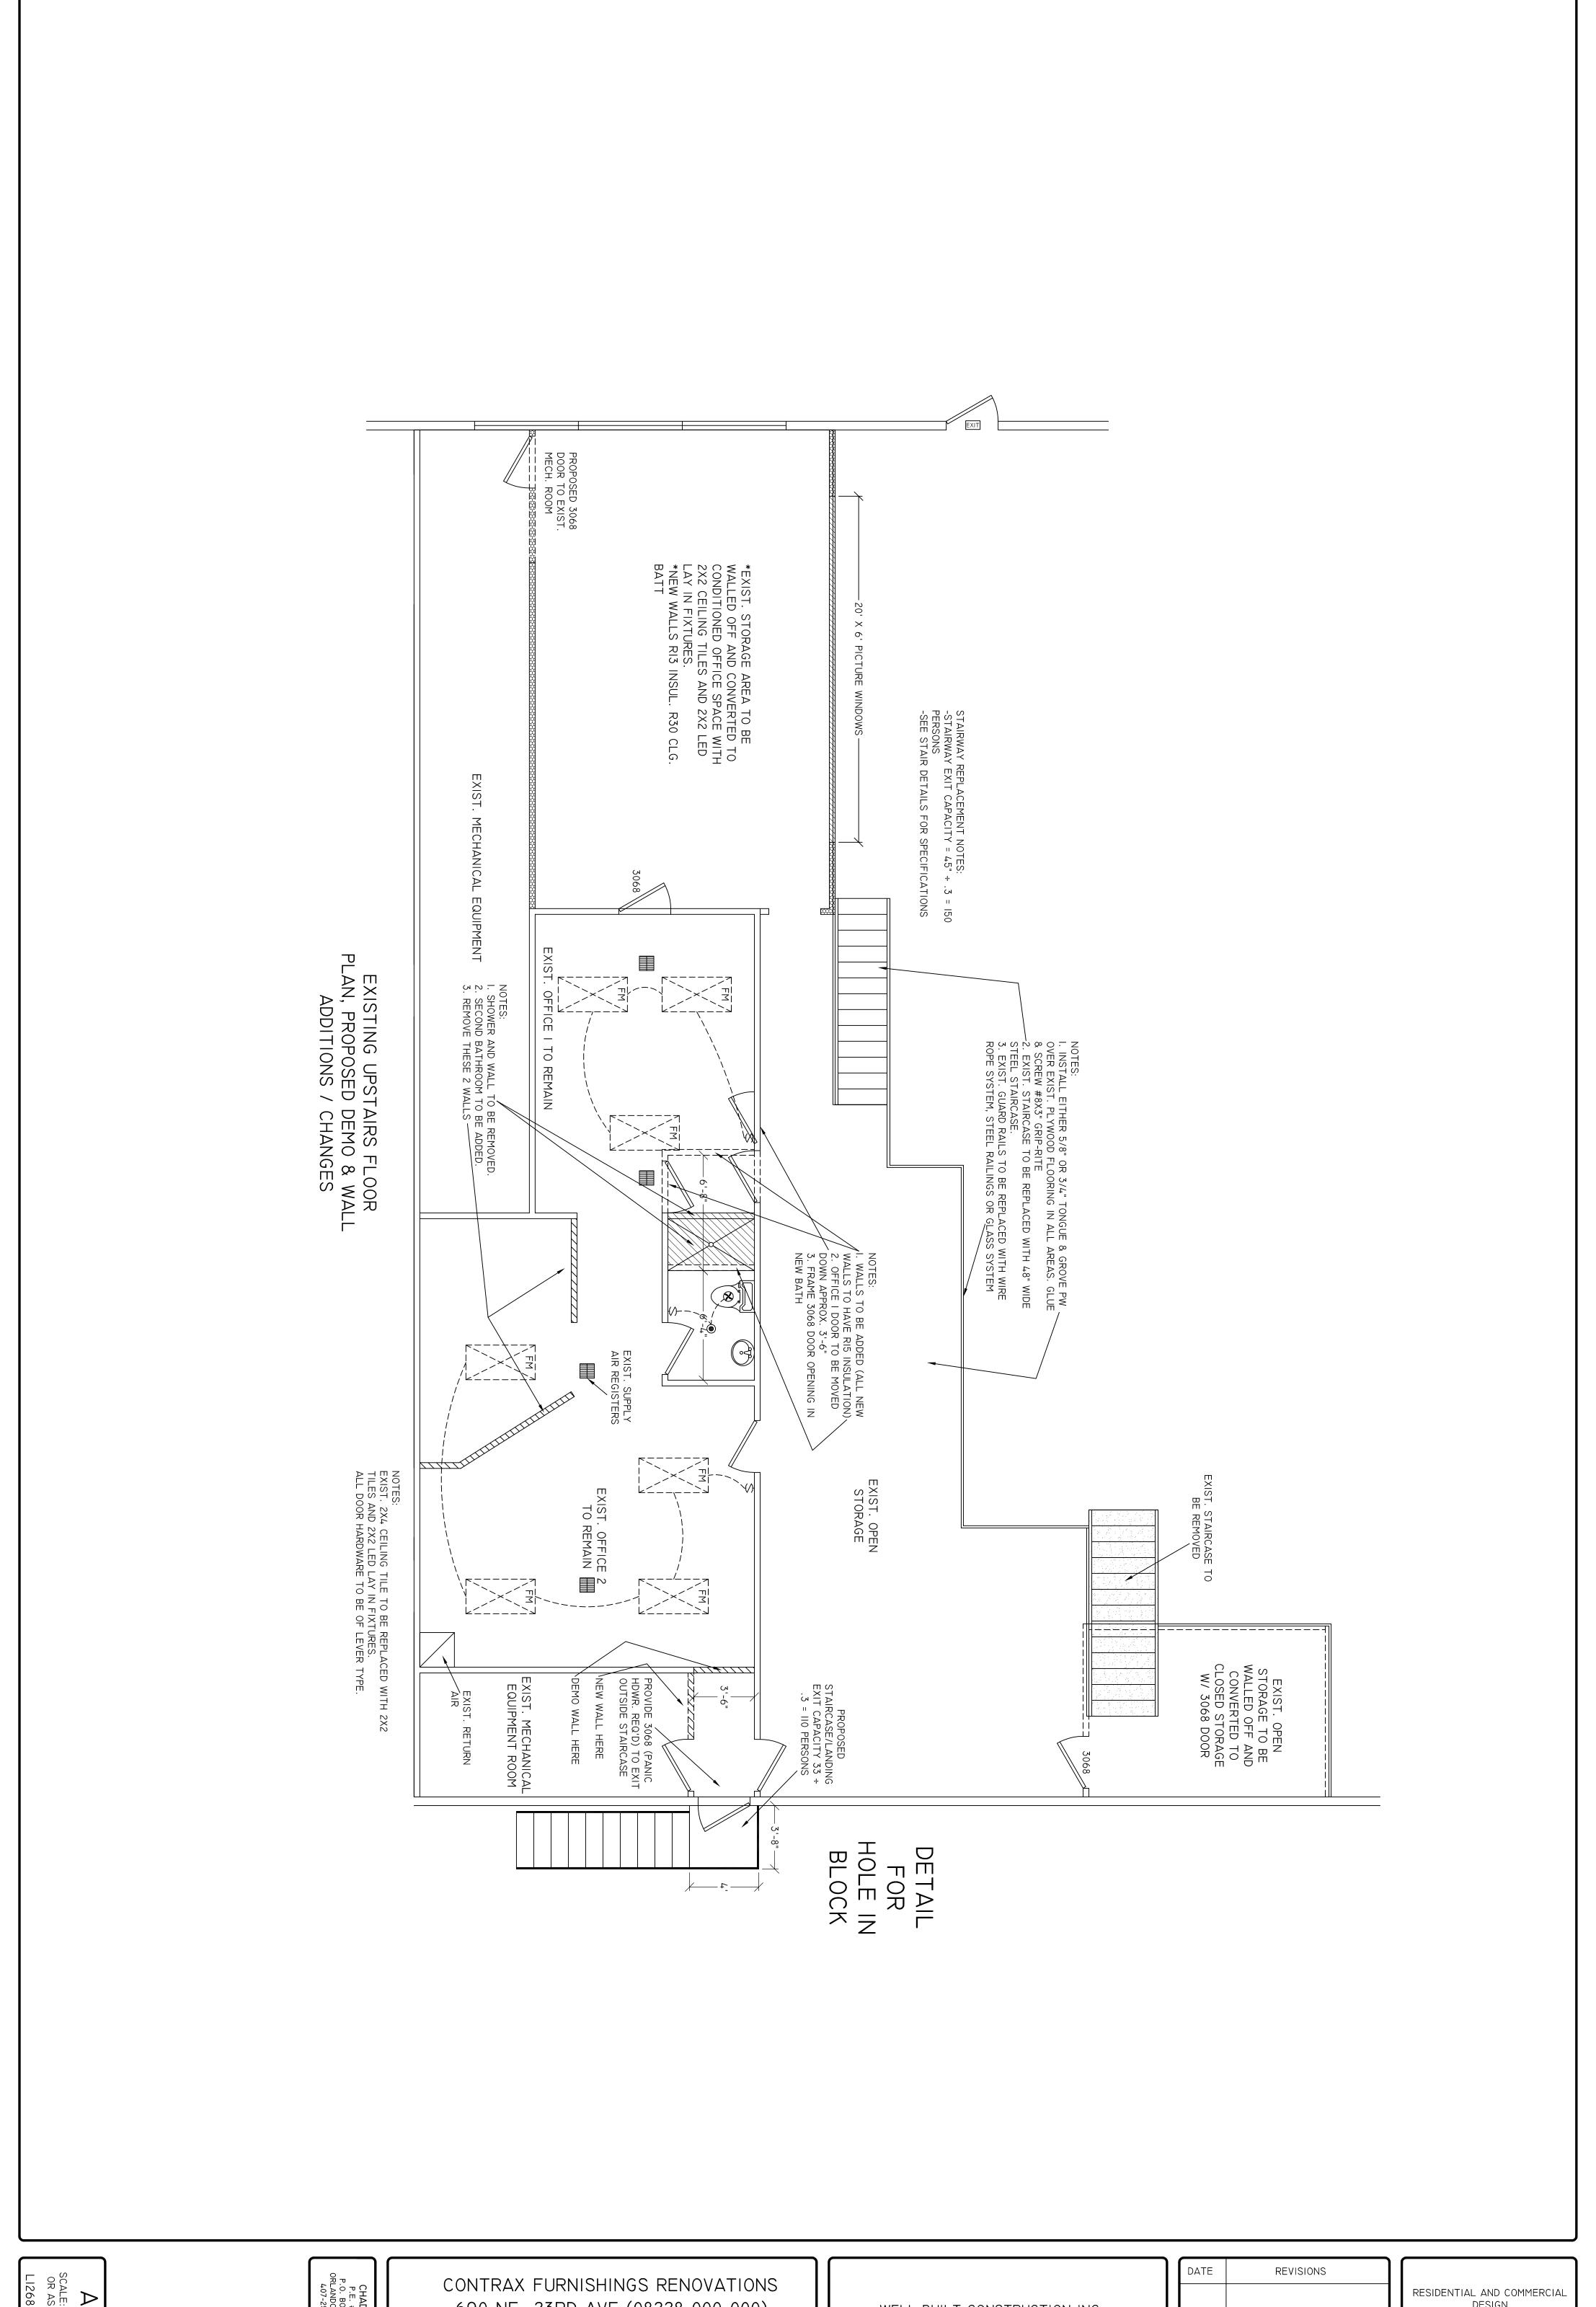

# PETITION TO THE BOARD OF ADJUSTMENT Planning & Development Services Department

|                                                           |                                                                                      | OFFICE USE ONLY   |                          |      |                                                                    |  |  |  |  |  |
|-----------------------------------------------------------|--------------------------------------------------------------------------------------|-------------------|--------------------------|------|--------------------------------------------------------------------|--|--|--|--|--|
|                                                           | Petition N                                                                           | Vo                |                          | Fee  | e: \$                                                              |  |  |  |  |  |
|                                                           | Hearing I                                                                            | Date:             |                          | EZ   | Z Fee: \$                                                          |  |  |  |  |  |
|                                                           | III                                                                                  | No. 001-660-      |                          |      |                                                                    |  |  |  |  |  |
|                                                           | Account                                                                              | No. 001-660-      | 6680-1124 (E             | Ente | erprise Zone) [ ]                                                  |  |  |  |  |  |
|                                                           | Account                                                                              | No. 001-660-      | 6680-1125 (E             | Ente | erprise Zone Credit [ ]                                            |  |  |  |  |  |
|                                                           |                                                                                      |                   |                          |      |                                                                    |  |  |  |  |  |
| ~                                                         |                                                                                      |                   |                          |      |                                                                    |  |  |  |  |  |
| CHECI                                                     |                                                                                      | 7                 |                          |      | 🗖                                                                  |  |  |  |  |  |
| × Varia                                                   | ance _                                                                               | J Appeal of A     | dministrative            | e De | cision Special Exception Special Permit                            |  |  |  |  |  |
| Plea                                                      | se note that o                                                                       | a pre-applica     | tion conferen            | ce i | s required before submitting this application                      |  |  |  |  |  |
| Ov                                                        | wner(s) of Re                                                                        | ecord (please     | print)                   |      | Agent Authorized to Act on Owner Behalf                            |  |  |  |  |  |
| Name: 0                                                   | Contrax Furnishii                                                                    | ngs Inc.          |                          |      | Name: William Bernhardt                                            |  |  |  |  |  |
| Address: 690 NE. 23rd Ave.  Address: 1108 Sheffield Court |                                                                                      |                   |                          |      |                                                                    |  |  |  |  |  |
| Gainesville, FL. 32609-3708                               |                                                                                      |                   |                          |      | Altamonte Sprngs, Fl. 32714                                        |  |  |  |  |  |
|                                                           |                                                                                      |                   |                          |      |                                                                    |  |  |  |  |  |
| E-mail A                                                  | E-mail Address: Blatham@meteoreducation.com  E-mail Address: Billb.wbc@gmail.com     |                   |                          |      |                                                                    |  |  |  |  |  |
| Phone: 800-699-7516 Phone: 407-848-4475                   |                                                                                      |                   |                          |      |                                                                    |  |  |  |  |  |
| Fax: 407-641-9113                                         |                                                                                      |                   |                          |      |                                                                    |  |  |  |  |  |
| PROPE                                                     | RTY INFO                                                                             | RMATION:          |                          |      |                                                                    |  |  |  |  |  |
| Street ac                                                 | ddress: 690 NI                                                                       | E 23rd Ave. Gain  | esville, Fl. 32609       | 9    |                                                                    |  |  |  |  |  |
|                                                           | cel no(s): 082                                                                       |                   |                          |      |                                                                    |  |  |  |  |  |
|                                                           |                                                                                      | ay be attached    | l): Attached             |      |                                                                    |  |  |  |  |  |
|                                                           | Zoning: MU                                                                           | 2                 | Lot size                 | 2.6  |                                                                    |  |  |  |  |  |
|                                                           |                                                                                      | rehouse / Office  | e Propose                | ed u | se: Warehouse / Office                                             |  |  |  |  |  |
| Historic                                                  | District or L                                                                        | andmark?          | Ye                       | S    | x No                                                               |  |  |  |  |  |
| Present                                                   | structures (ty                                                                       | pe) and impro     | ovements upor            | n th | e land: Metal building with bllock exterior walls, interior office |  |  |  |  |  |
|                                                           |                                                                                      | ng docks at Nortl |                          |      |                                                                    |  |  |  |  |  |
|                                                           |                                                                                      |                   |                          |      | N: (List all uses surrounding the subject property                 |  |  |  |  |  |
| under "I                                                  | under "Existing use." Staff is available to supply zoning and land use information.) |                   |                          |      |                                                                    |  |  |  |  |  |
|                                                           | Zoning                                                                               | Land Use          | e Existing Use           |      |                                                                    |  |  |  |  |  |
| North                                                     | RMF6                                                                                 | RM                | Not used                 | Vac  | cant Land                                                          |  |  |  |  |  |
| South                                                     | RSF1                                                                                 | Single Family     | / 1 unit residence       | е    |                                                                    |  |  |  |  |  |
| East                                                      | RMF6                                                                                 | RM                | Apartment cor            | mple | x                                                                  |  |  |  |  |  |
| West                                                      | MU2                                                                                  | MUM               | Office                   |      |                                                                    |  |  |  |  |  |
| NE                                                        | RMF6                                                                                 |                   |                          |      | ier's Receipt:                                                     |  |  |  |  |  |
| West<br>West                                              | MU2<br>MU2                                                                           | MUM<br>MUM        | Vacant Lan<br>Vacant Lar |      |                                                                    |  |  |  |  |  |