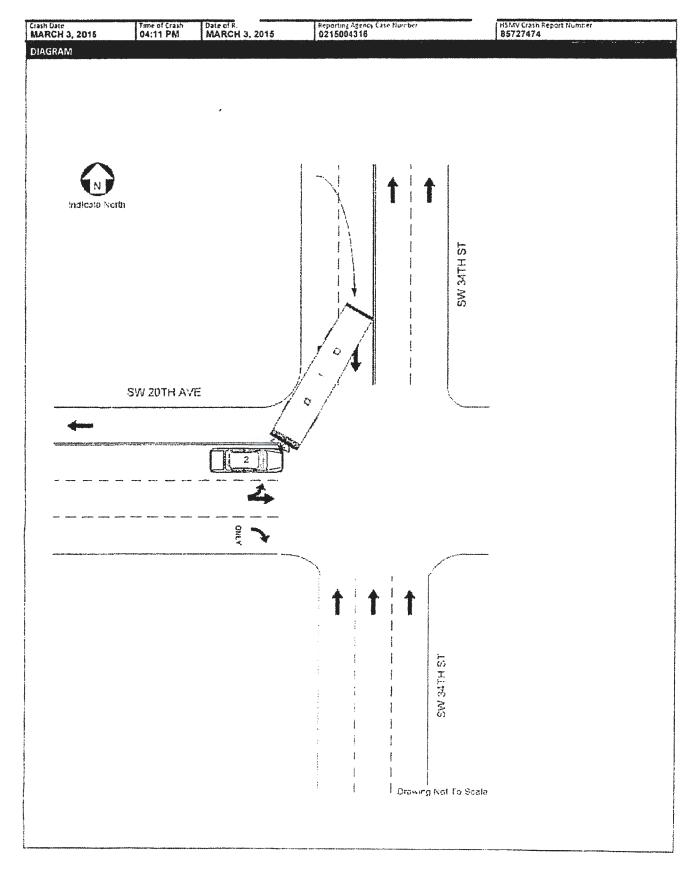

### **ATTORNEYS** FINE, FARKASH & PARLAPIANO, P.A.

JACK J. FINE CHERIE H. FINE A. DANIEL VAZQUEZ

OF COUNSEL MARTHA ANN LOTT THOMAS J. FARKASH ALAN R. PARLAPIANO

622 NORTHEAST FIRST STREET GAINESVILLE, FLORIDA 32001 TELEPHONE (352) 372-7777 TOLL FREE (800) 637-4545 FAX (352) 372-0049 www.ffplaw.com

### I. LIABILITY

Our investigation reveals that the cause of the accident was bus driver, Wayne N. Mathews, making a wide right turn from S.W. 34th Street onto S.W. 20th Avenue. The bike rack attached to the front of the City of Gainesville bus struck Mr. Williams vehicle, causing Mr. Williams injuries.