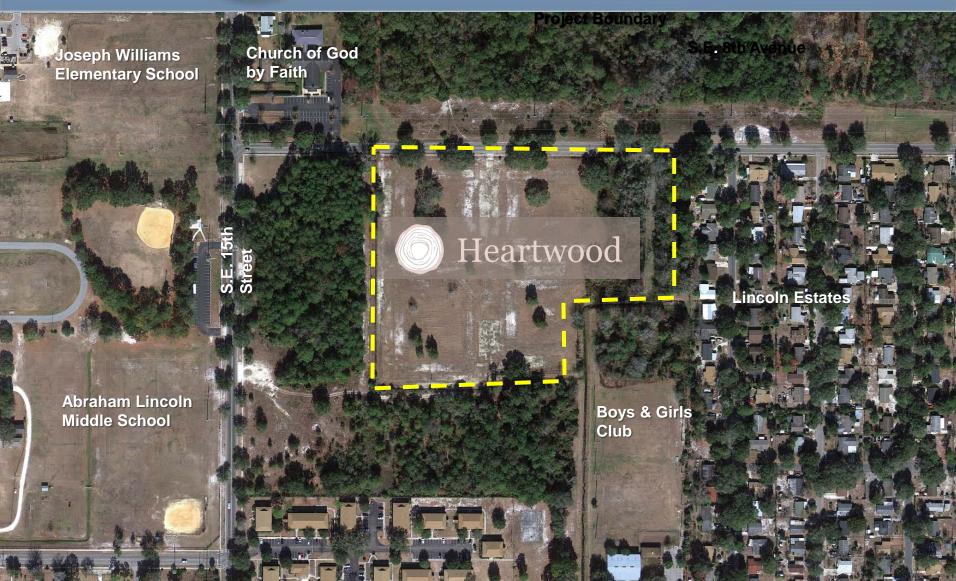

Request for Bid Award and Financing Plan CRA Board - June 19, 2017





















### COMPLETED

- Land Use and Zoning Change from RMF-7 to RMF-5
- Development of conceptual architecture
- Market Analysis for the Conceptual Models
- Neighborhood workshops
- Multi-agency Environmental analysis
- Appraisals on improved lots
- Solicitation for site contractor

#### IN PROCESS

- Submitted Permitting Documents to City Planning
- Submitted Permitting Documents to SJRWMD
- Planning for GRUCom Pilot
- Planning for Fire Sprinkler Pilot
- Bid sets for home builders



### MAY 2017 INVITATION TO BID PROCESS

- Three "responsive and responsible" submittals
  - √ \$1,824,998.25 W.G. Johnson & Son, Inc. (Withdrew their bid)
  - **✓ \$2,542,810.00 O'Steen Brothers, Inc.**
  - ✓ \$2,920,000.00 John C. Hipp Construction Equip Company
- Proposed budget for construction

|