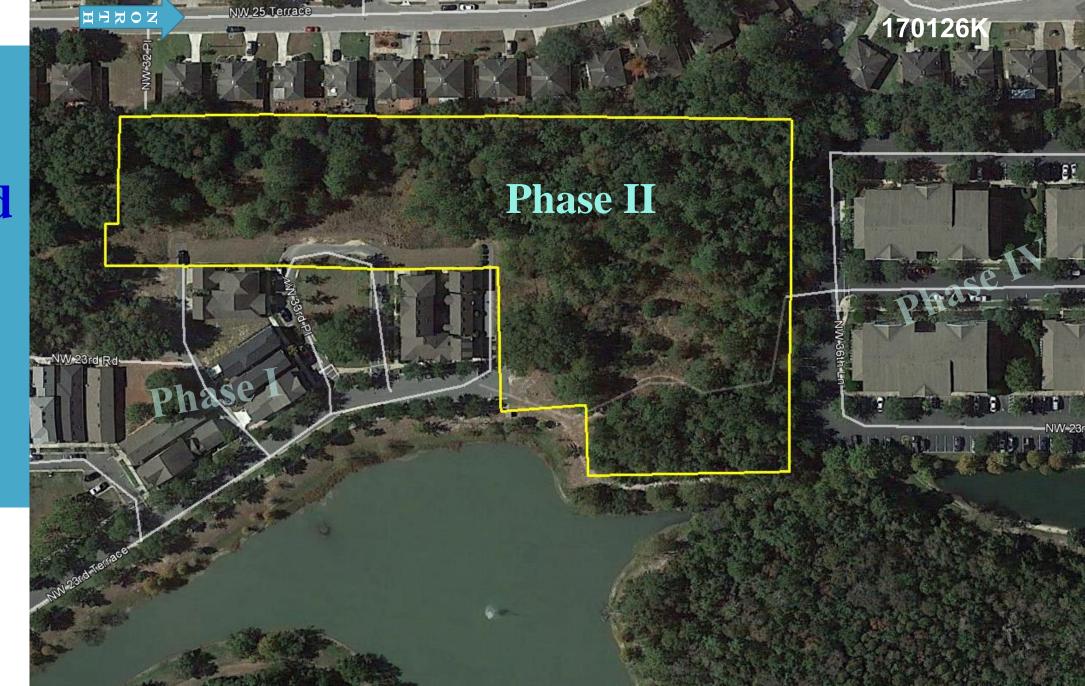

170126K

# **Townsend Subdivision Final Conditional Platg**

**Phases II and III** 



DEPT OF DOING

Legistar Number: 170126 and 170127

City Commission Meeting: Aug 3, 2017

Introduction **General Location** 

Background

Review

Recommendations

### **Townsend**

**Phase II** 

**Phase III** 

### Location





#### 170126K

Townsend
Phase II & III.

Land Use and Zoning







### Next Steps

**Introduction** 

- Amendment to extend PD; adopted 9/18/2014
  - (Deed, clear and construct 24<sup>th</sup> Street ROW by 3/29/2018)
  - (Ordinance valid till 8/9/2022)
- Construction Drawing approval for Phases II and III
- Filed for Conditional Final Plat (This process)
- Petitions CC-17-51 SUB and CC-17-52 SUB for review and approval



Townsend
Phase II
Location





# Townsend Phase II Location





## **Townsend Phase III** Location







# Townsend Phase III Location





# Townsend Phases II & III Location





### COMPLIANCE AND RECOMMENDATION

Staff to City Commission

#### Compliance

Staff has determined that the proposed subdivision complies with the approved design plat and is consistent and compatible with the Comprehensive Plan, Land Development Code and the PD Ordinances.

for Townsend Phase II and Phase III located in the 3600 Block of NW 24<sup>th</sup> Street, west side. Implementation of the subdivision shall be subject to the conditions and stipulations listed on the plat.



### NEIGHBORHOOD SCENES





Streetscape
Stormwater Edge
Glen Springs Road Entrance

### NEIGHBORHOOD SCENES





Townsend Housing Unit Types

### NEIGHBORH