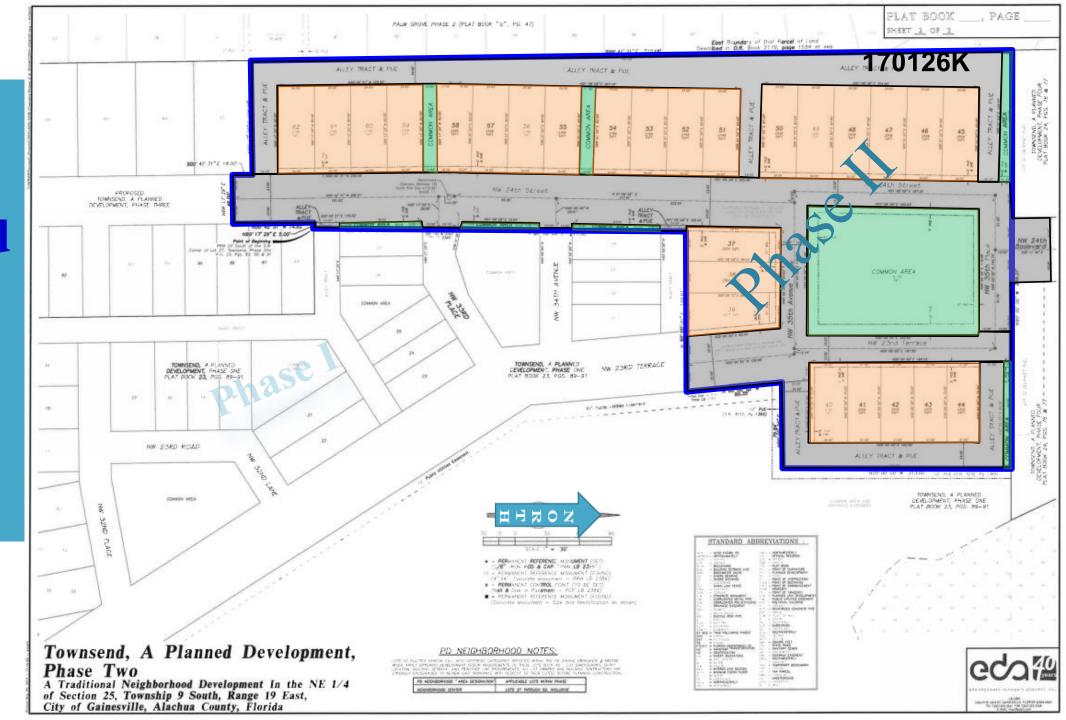

# **Townsend Subdivision Final Conditional Platg**

**Phases II and III** 



DEPT OF DOING

Legistar Number: 170126 and 170127

City Commission Meeting: Aug 3, 2017

Introduction **General Location** 

Background

Review

Recommendations

### **Townsend**

**Phase II** 

**Phase III** 

### Location





#### 170126K

Townsend
Phase II & III.

Land Use and Zoning







### Next Steps

**Introduction** 

- Amendment to extend PD; adopted 9/18/2014
  - (Deed, clear and construct 24<sup>th</sup> Street ROW by 3/29/2018)
  - (Ordinance valid till 8/9/2022)
- Construction Drawing approval for Phases II and III
- Filed for Conditional Final Plat (This process)
- Petitions CC-17-51 SUB and CC-17-52 SUB for review and approval



Townsend
Phase II
Location





# Townsend Phase II Location





## **Townsend Phase III** Location







# Townsend Phase III Location





# Townsend Phases II & III Location





### COMPLIANCE AND RECOMMENDATION

Staff to City Commission

#### Compliance

Staff has determined that the proposed subdivision complies with the approved design plat and is consistent and compatible with the Comprehensive Plan, Land Development Code and the PD Ordinances.

for Townsend Phase II and Phase III located in the 3600 Block of NW 24<sup>th</sup> Street, west side. Implementation of the subdivision shall be subject to the conditions and stipulations listed on the plat.



### NEIGHBORHOOD SCENES





Streetscape
Stormwater Edge
Glen Springs Road Entrance

### NEIGHBORHOOD SCENES





Townsend Housing Unit Types

### NEIGHBORHOOD SCENES





#### Townsend

NW 39