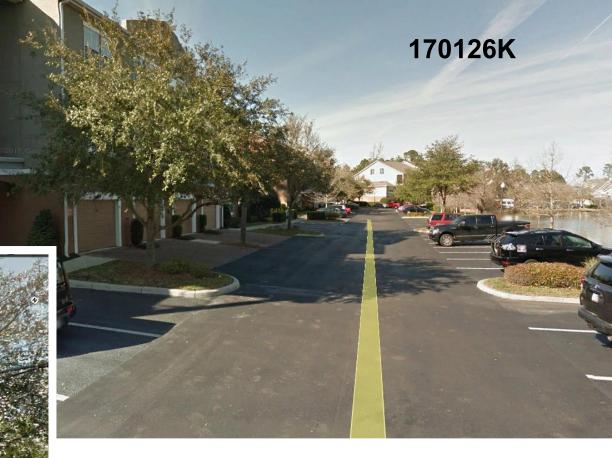

Phase II Location





## **Townsend Phase III** Location







# Townsend Phase III Location





# Townsend Phases II & III Location





### COMPLIANCE AND RECOMMENDATION

Staff to City Commission

#### Compliance

Staff has determined that the proposed subdivision complies with the approved design plat and is consistent and compatible with the Comprehensive Plan, Land Development Code and the PD Ordinances.

for Townsend Phase II and Phase III located in the 3600 Block of NW 24<sup>th</sup> Street, west side. Implementation of the subdivision shall be subject to the conditions and stipulations listed on the plat.



### NEIGHBORHOOD SCENES





Streetscape
Stormwater Edge
Glen Springs Road Entrance

### NEIGHBORHOOD SCENES





Townsend Housing Unit Types

### NEIGHBORHOOD SCENES





#### Townsend

NW 39<sup>th</sup> Avenue Entrance and Features of the

Town Center