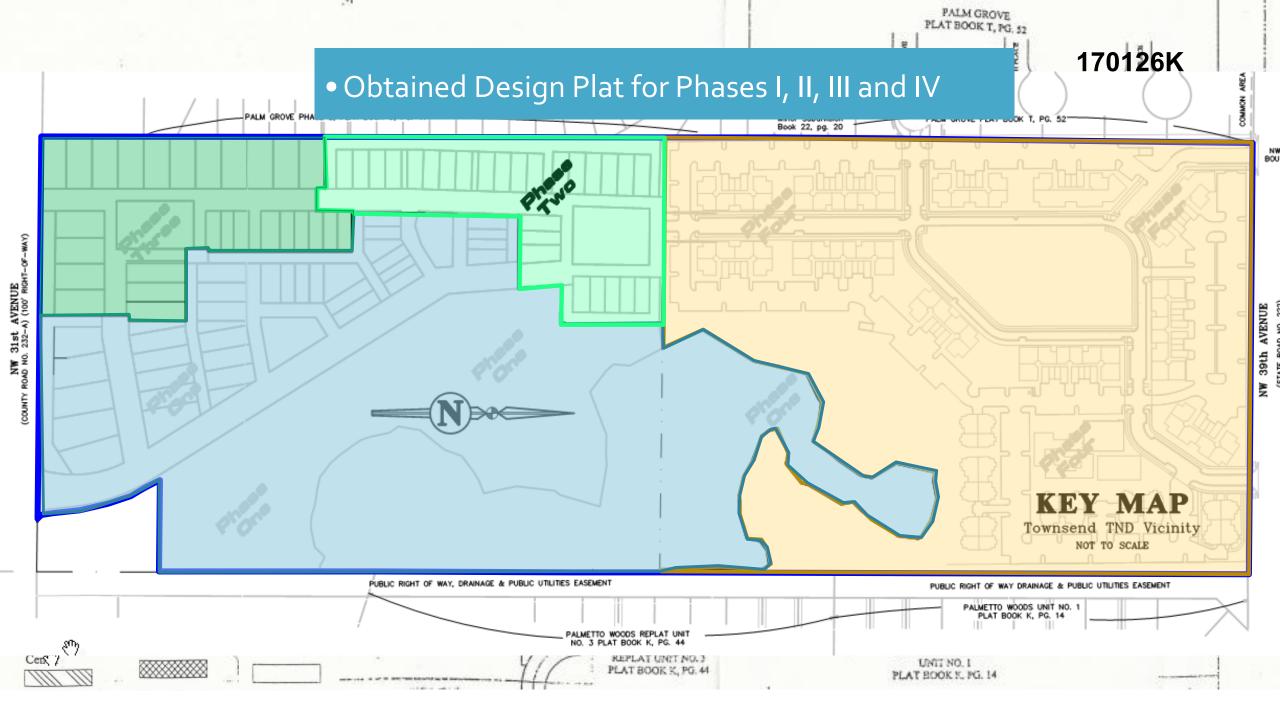

### **Townsend**

**Phase II** 

**Phase III** 

### Next Steps

**Introduction** 

- Amendment to extend PD; adopted 9/18/2014
  - (Deed, clear and construct 24<sup>th</sup> Street ROW by 3/29/2018)
  - (Ordinance valid till 8/9/2022)
- Construction Drawing approval for Phases II and III
- Filed for Conditional Final Plat (This process)
- Petitions CC-17-51 SUB and CC-17-52 SUB for review and approval