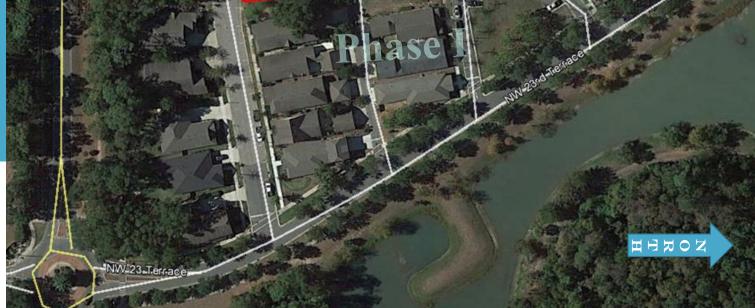

tional Platg**

**Phases II and III** 



DEPT OF DOING

Legistar Number: 170126 and 170127

City Commission Meeting: Aug 3, 2017

Introduction **General Location** 

Background

Review

Recommendations

### **Townsend**

**Phase II** 

**Phase III** 

### Location





#### 170126K

Townsend
Phase II & III.

Land Use and Zoning







### Next Steps

**Introduction** 

- Amendment to extend PD; adopted 9/18/2014
  - (Deed, clear and construct 24<sup>th</sup> Street ROW by 3/29/2018)
  - (Ordinance valid till 8/9/2022)
- Construction Drawing approval for Phases II and III
- Filed for Conditional Final Plat (This process)
- Petitions CC-17-51 SUB and CC-17-52 SUB for review and approval



Townsend
Phase II
Location





# Townsend Phase II Location





## **Townsend Phase III** Location







# Townsend Phase III Location





# Townsend Phases II & III Location





### COMPLIANCE AND RECOMMENDATION

Staff to City Commission

#### Compliance

Staff has determined that the proposed subdivision complies with the approved design plat and is consistent and compatible with the Comprehensive Plan, Land Development Code and the PD Ordinances.

for Townsend Phase II and Phase III located in the 3600 Block of NW 24<sup>th</sup> Street, west side. Implementation of the subdivision shall be subject to the conditions and stipulations listed on the plat.



### NEIGHBORHOOD SCENES





Streetscape
Stormwater Edge
Glen Springs Road Entrance

### NEIGHBORHOOD SCENES





Townsend Housing Unit Types

### NEIGHBORHOOD SCENES





#### Townsend

NW 39<sup>th</sup> Avenue Entrance and Feat