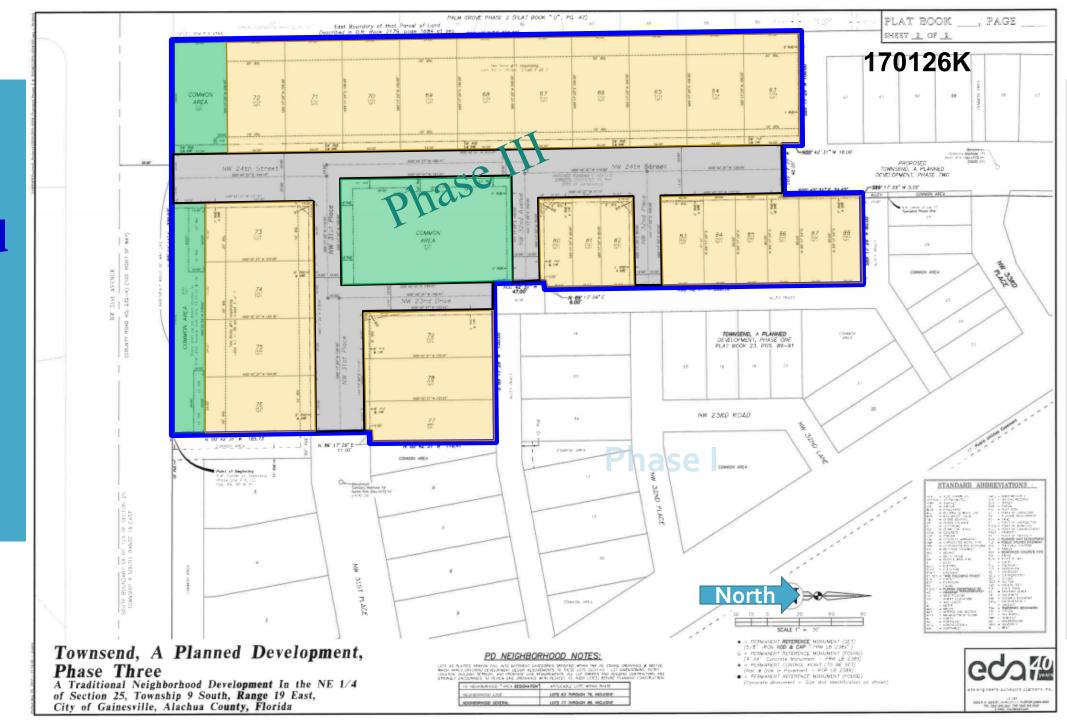

DEPT OF DOING

Legistar Number: 170126 and 170127

City Commission Meeting: Aug 3, 2017

Introduction **General Location** 

Background

Review

Recommendations

### **Townsend**

**Phase II** 

**Phase III** 

### Location





#### 170126K

Townsend
Phase II & III.

Land Use and Zoning







### Next Steps

**Introduction** 

- Amendment to extend PD; adopted 9/18/2014
  - (Deed, clear and construct 24<sup>th</sup> Street ROW by 3/29/2018)
  - (Ordinance valid till 8/9/2022)
- Construction Drawing approval for Phases II and III
- Filed for Conditional Final Plat (This process)
- Petitions CC-17-51 SUB and CC-17-52 SUB for review and approval



Townsend
Phase II
Location





# Townsend Phase II Location





## **Townsend Phase III** Location







# Townsend Phase III Location





# Townsend Phases II & III Location





### COMPLIANCE AND RECOMMENDATION

Staff to City Commission

#### Compliance

Staff has determined that the proposed subdivision complies with the approved design plat and is consistent and compatible with the Comprehensive Plan, Land Development Code and the PD Ordinances.

for Townsend Phase II and Phase III located in the 3600 Block of NW 24<sup>th</sup> Street, west side. Implementation of the subdivision shall be subject to the conditions and stipulations listed on the plat.



### NEIGHBORHOOD SCENES





Streetscape
Stormwater Edge
Glen Springs Road Entrance

### NEIGHBORHOOD SCENES





Townsend Housing Unit Types

### NEIGHBORHOOD SCENES





#### Townsend

NW 39<sup>th</sup> Avenue Entrance and Features of the

Town Center