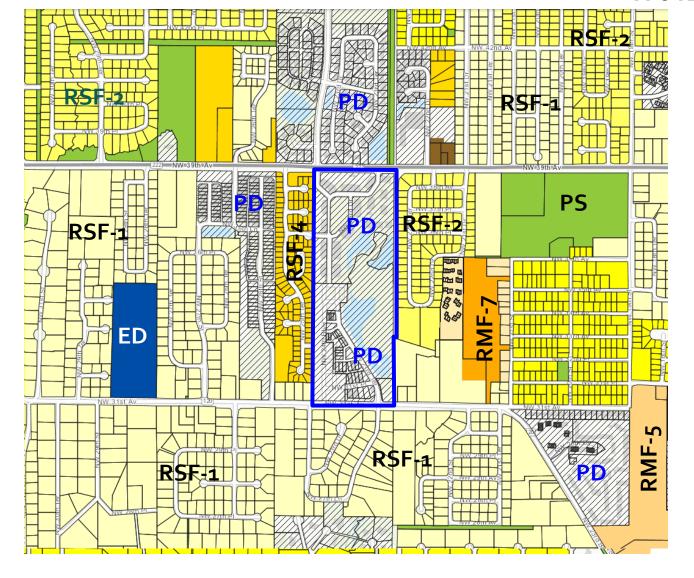

170126K

# **Townsend Subdivision Final Conditional Platg**

**Phases II and III** 



DEPT OF DOING

Legistar Number: 170126 and 170127

City Commission Meeting: Aug 3, 2017

Introduction **General Location** 

Background

Review

Recommendations

### **Townsend**

**Phase II** 

**Phase III** 

### Location





#### 170126K

Townsend
Phase II & III.

Land Use and Zoning







### Next Steps

**Introduction** 

- Amendment to extend PD; adopted 9/18/2014
  - (Deed, clear and construct 24<sup>th</sup> Street ROW by 3/29/2018)
  - (Ordinance valid till 8/9/2022)
- Construction Drawing approval for Phases II and III
- Filed for Conditional Final Plat (This process)
- Petitions CC-17-51 SUB and CC-17-52 SUB for review and approval



Townsend
Phase II
Location





# Townsend Phase II Location





## **Townsend Phase III** Location







# Townsend Phase III Location





# Townsend Phases II & III Location





### COMPLIANCE AND RECOMMENDATION

Staff to City Commission

#### Compliance

Staff has determined that the proposed subdivision complies with the approved design plat and is consistent and compatible with the Comprehensive Plan, Land Development Cod