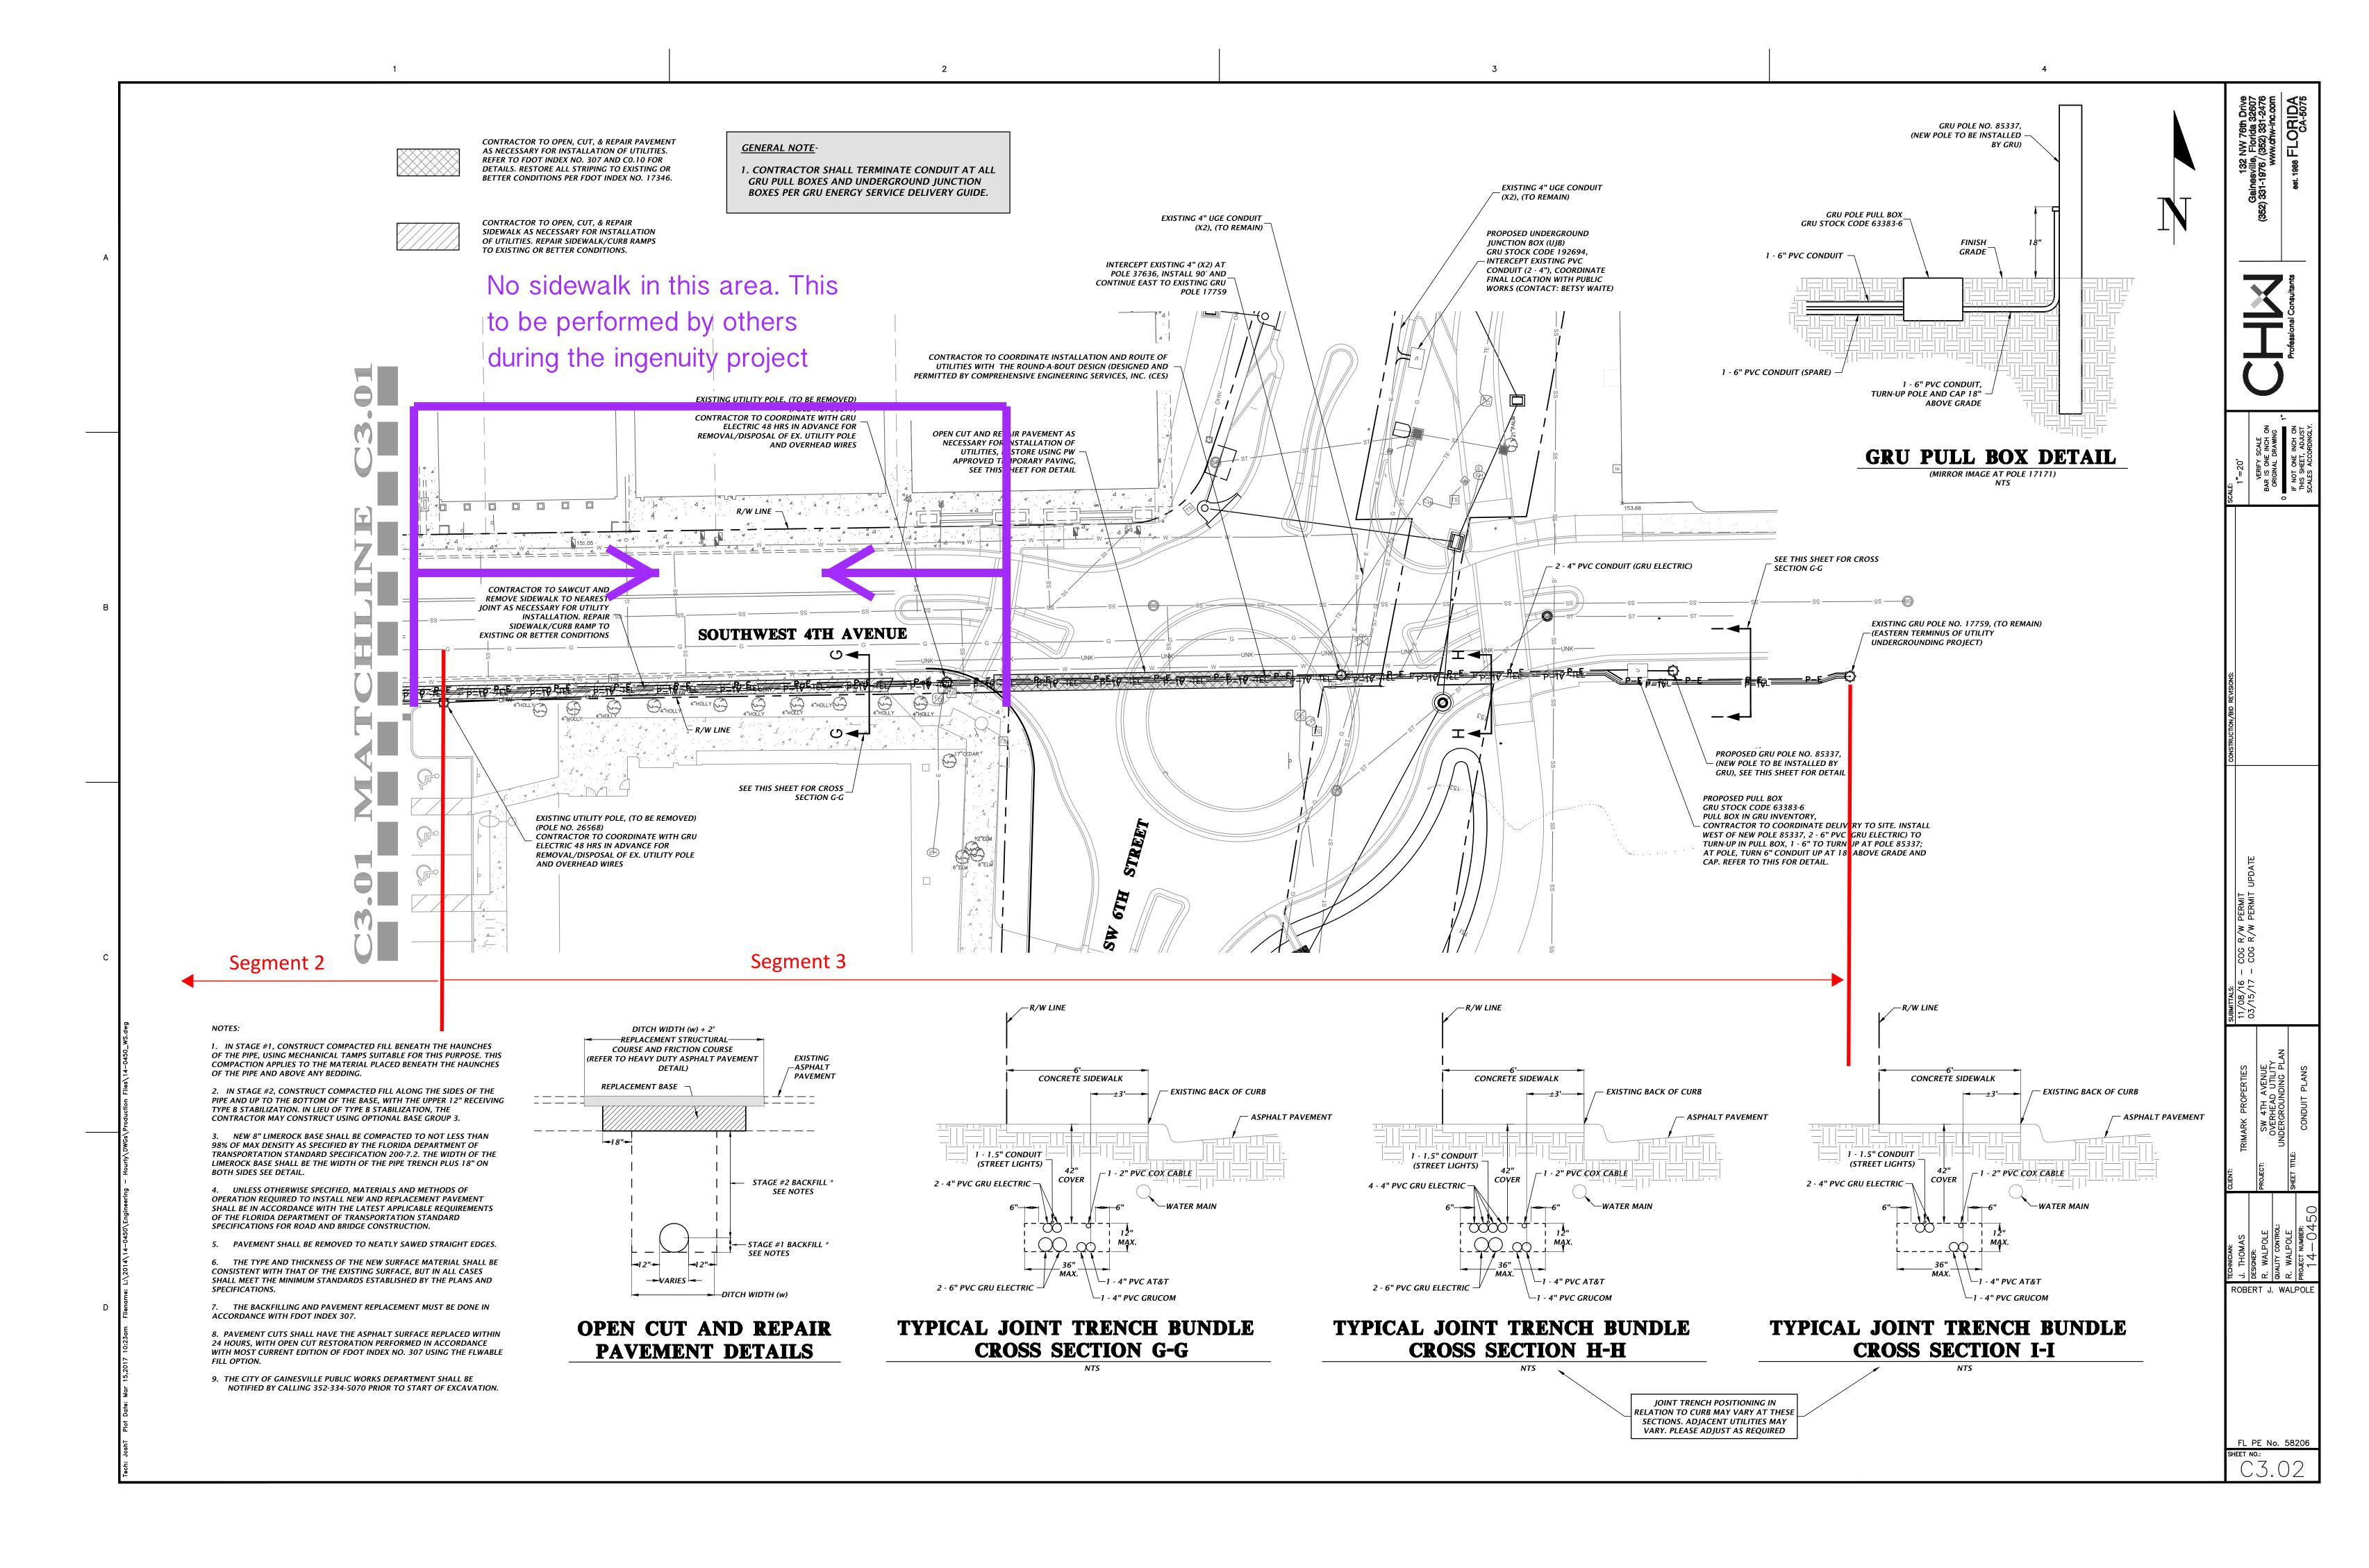

## NOTICE TO BIDDERS # 2

4<sup>th</sup> Avenue Undergrounding - Bid

- D E Scorpio NEWLY PROVIDED INFORMATION:
  - o Reduced sidewalk work in Segment 3- A section of sidewalk will be replaced as part of the Ingenuity project and does not need to be installed as part of the 4<sup>th</sup> Ave project.

Thank you all for your interest in bidding this upcoming project.