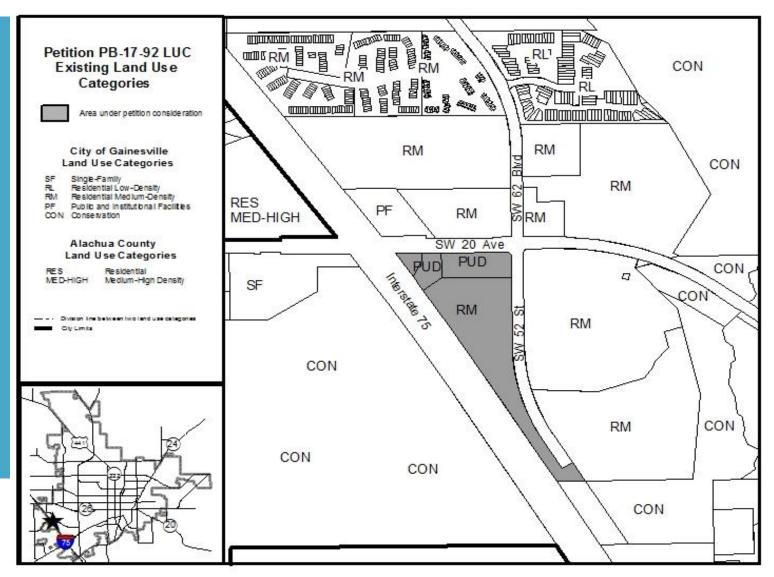

LUC > PUD & RM (12-30 units/ac) to MUL (Mixed-Use Low-Intensity:8-30 units/ac)

PB-17-92 LUC

## Existing Land Use