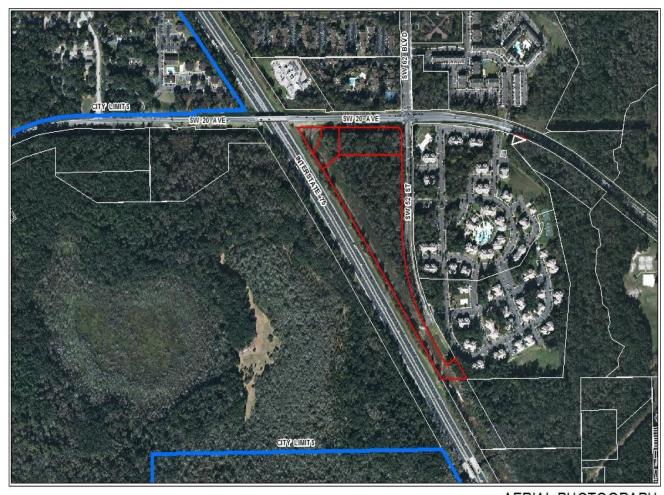

PB-17-92 LUC Legistar No. 170483

City Commission March 15, 2018

Prepared By: Dean Mimms, AICP

Maps

PB-17-92 LUC

CHW, Inc., agent for Legacy Fountains of Gainesville, LLC

18.5 acres, SW 20<sup>th</sup> AVE @ SW 52 ST

LUC > PUD & RM (12-30 units/ac) to MUL (Mixed-Use Low-Intensity:8-30 units/ac)

PB-17-92 LUC