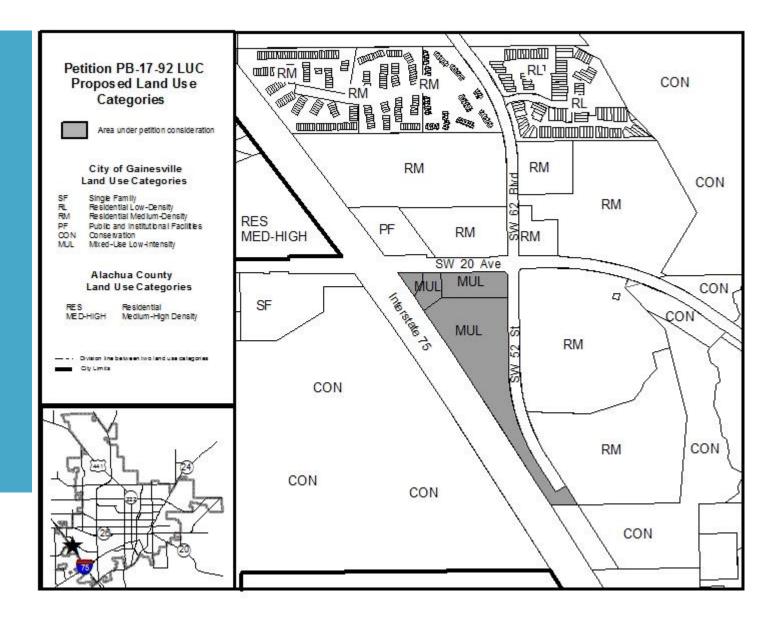

LUC > PUD & RM (12-30 units/ac) to MUL (Mixed-Use Low-Intensity:8-30 units/ac)

PB-17-92 LUC

## Proposed Land Use