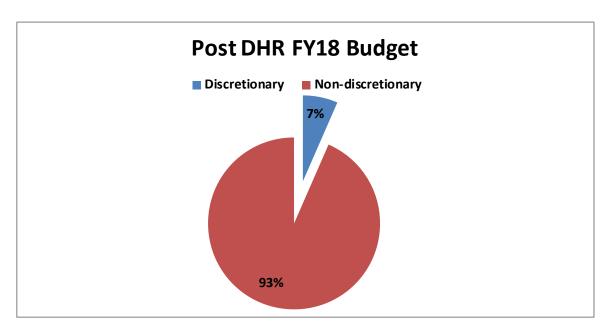

| Fuels                           | 105,966,791 |
|---------------------------------|-------------|
| Debt Service                    | 90,489,592  |
| Labor                           | 58,781,000  |
| Other plant related costs       | 47,566,492  |
| UPIF                            | 41,120,553  |
| GFT                             | 36,379,080  |
| Subotal non-discretionary       | 380,303,508 |
| Non-labor O & M (discretionary) | 26,729,942  |
| Total                           | 407,033,450 |
| % discretionary                 | 6.57%       |