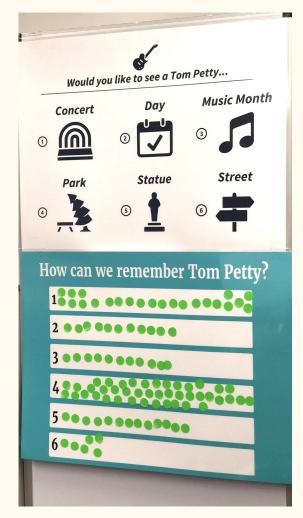

## Tom Petty Memorial

#### **CHALLENGE**

Citizens requested the city
honor and remember
one of its late icons, Tom Petty

#### **PROCESS**

**Survey** the community for evaluation and contribution of ideas

#### **OUTCOME**

Present analysis of ideas to the General Policy Committee

"Our partisan divide exists only between the engaged and the apathetic."

-Heather Ryan

Engagement Fellow