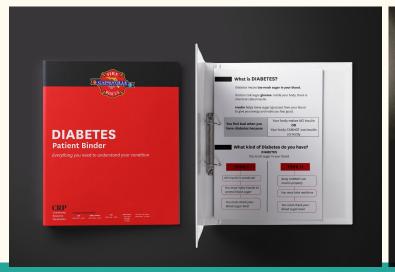

# Community Resource Paramedics

#### **PROCESS**

**Produce materials** that elevate the Community Resource Paramedics (CRP)

#### OUTCOME

Increased visibility and efficiency of materials helps citizens better navigate healthcare