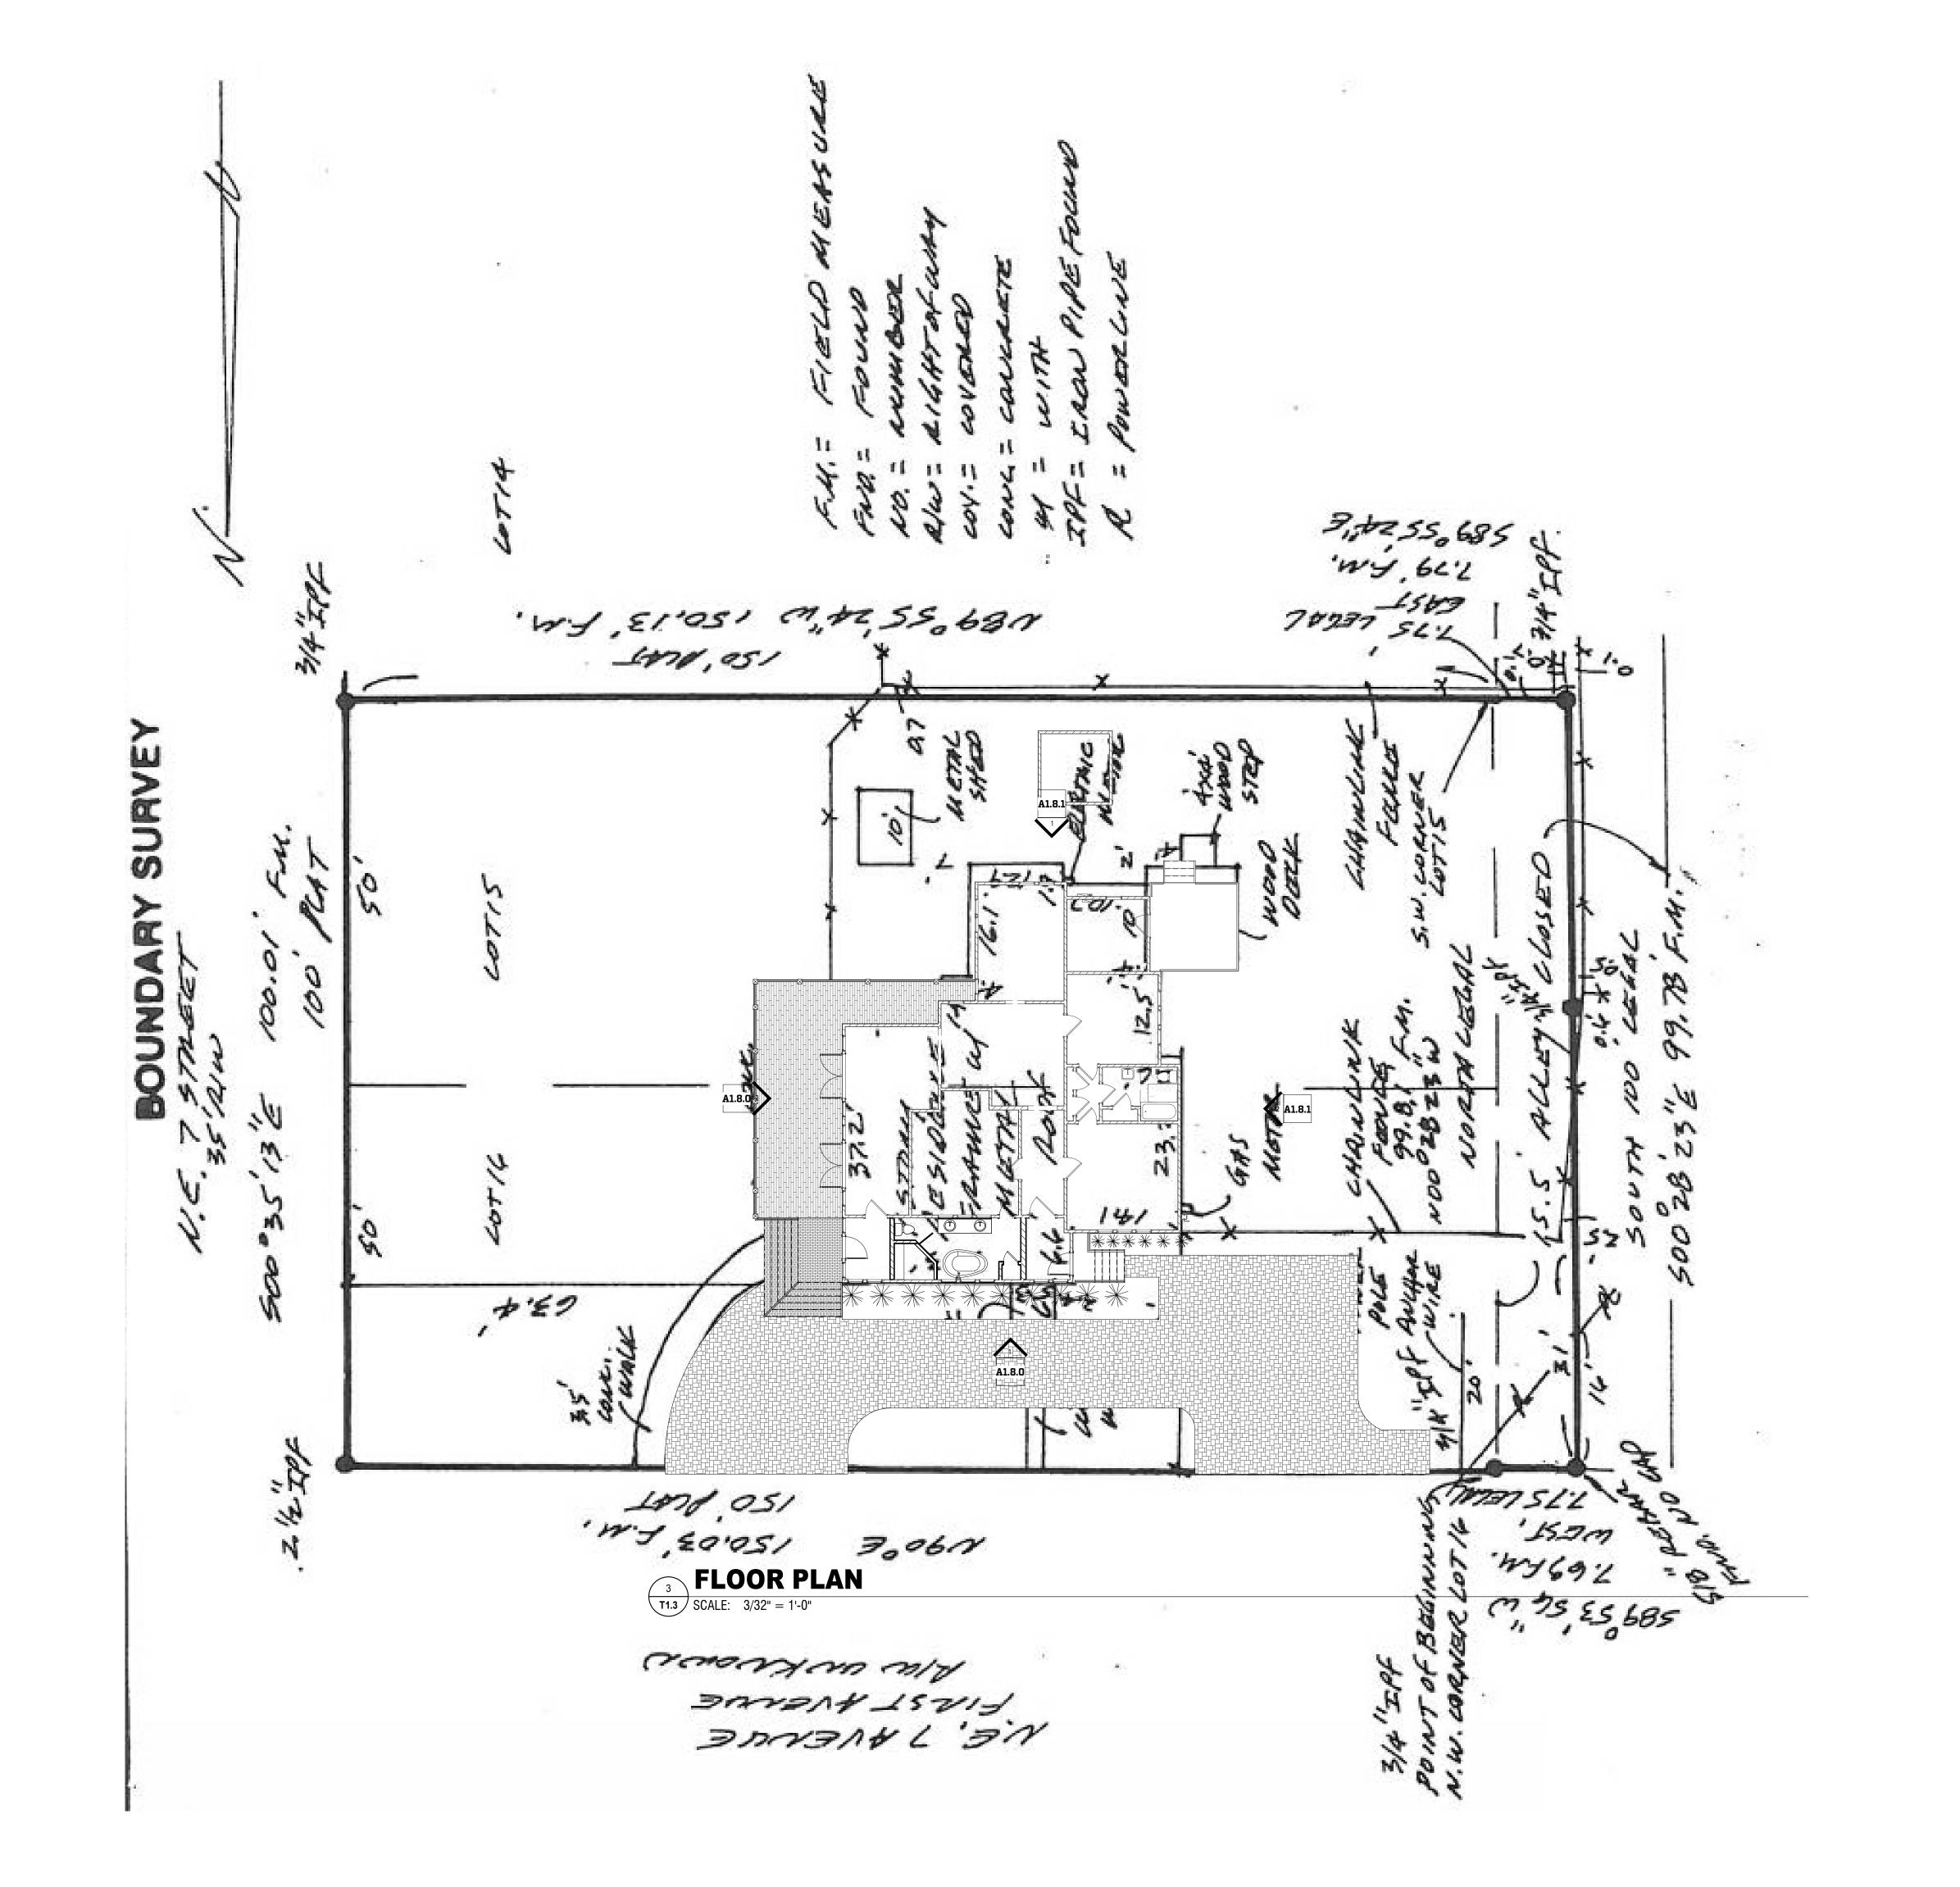

#### **EXISTING**

The existing property sits on the corner of NE 7<sup>th</sup> Avenue and NE 7<sup>th</sup> Street, facing NE 7<sup>th</sup> Avenue with a large side yard on the corner. The c. 1913 house is a one-story wood Queen Anne cottage with simple detailing. The house is raised on brick piers, has wood drop siding, and cross-gabled roof with metal roofing. The original windows are still extant and consist of a single vertical-oriented sash with a diamond-pane transom, grouped in threes on the gable-ends of the house. Other windows on the secondary facades are smaller ganged casement windows, some with diamond-pane sash. The house has an L-shaped enclosed porch that wraps around the front and east side of the house. It is unknown if the entire porch was original to the house, but the enclosure is a later modification. The front portion of the porch is used as a den; the side portion is used as a family room. (Refer to existing floor plan, Exhibit 3)