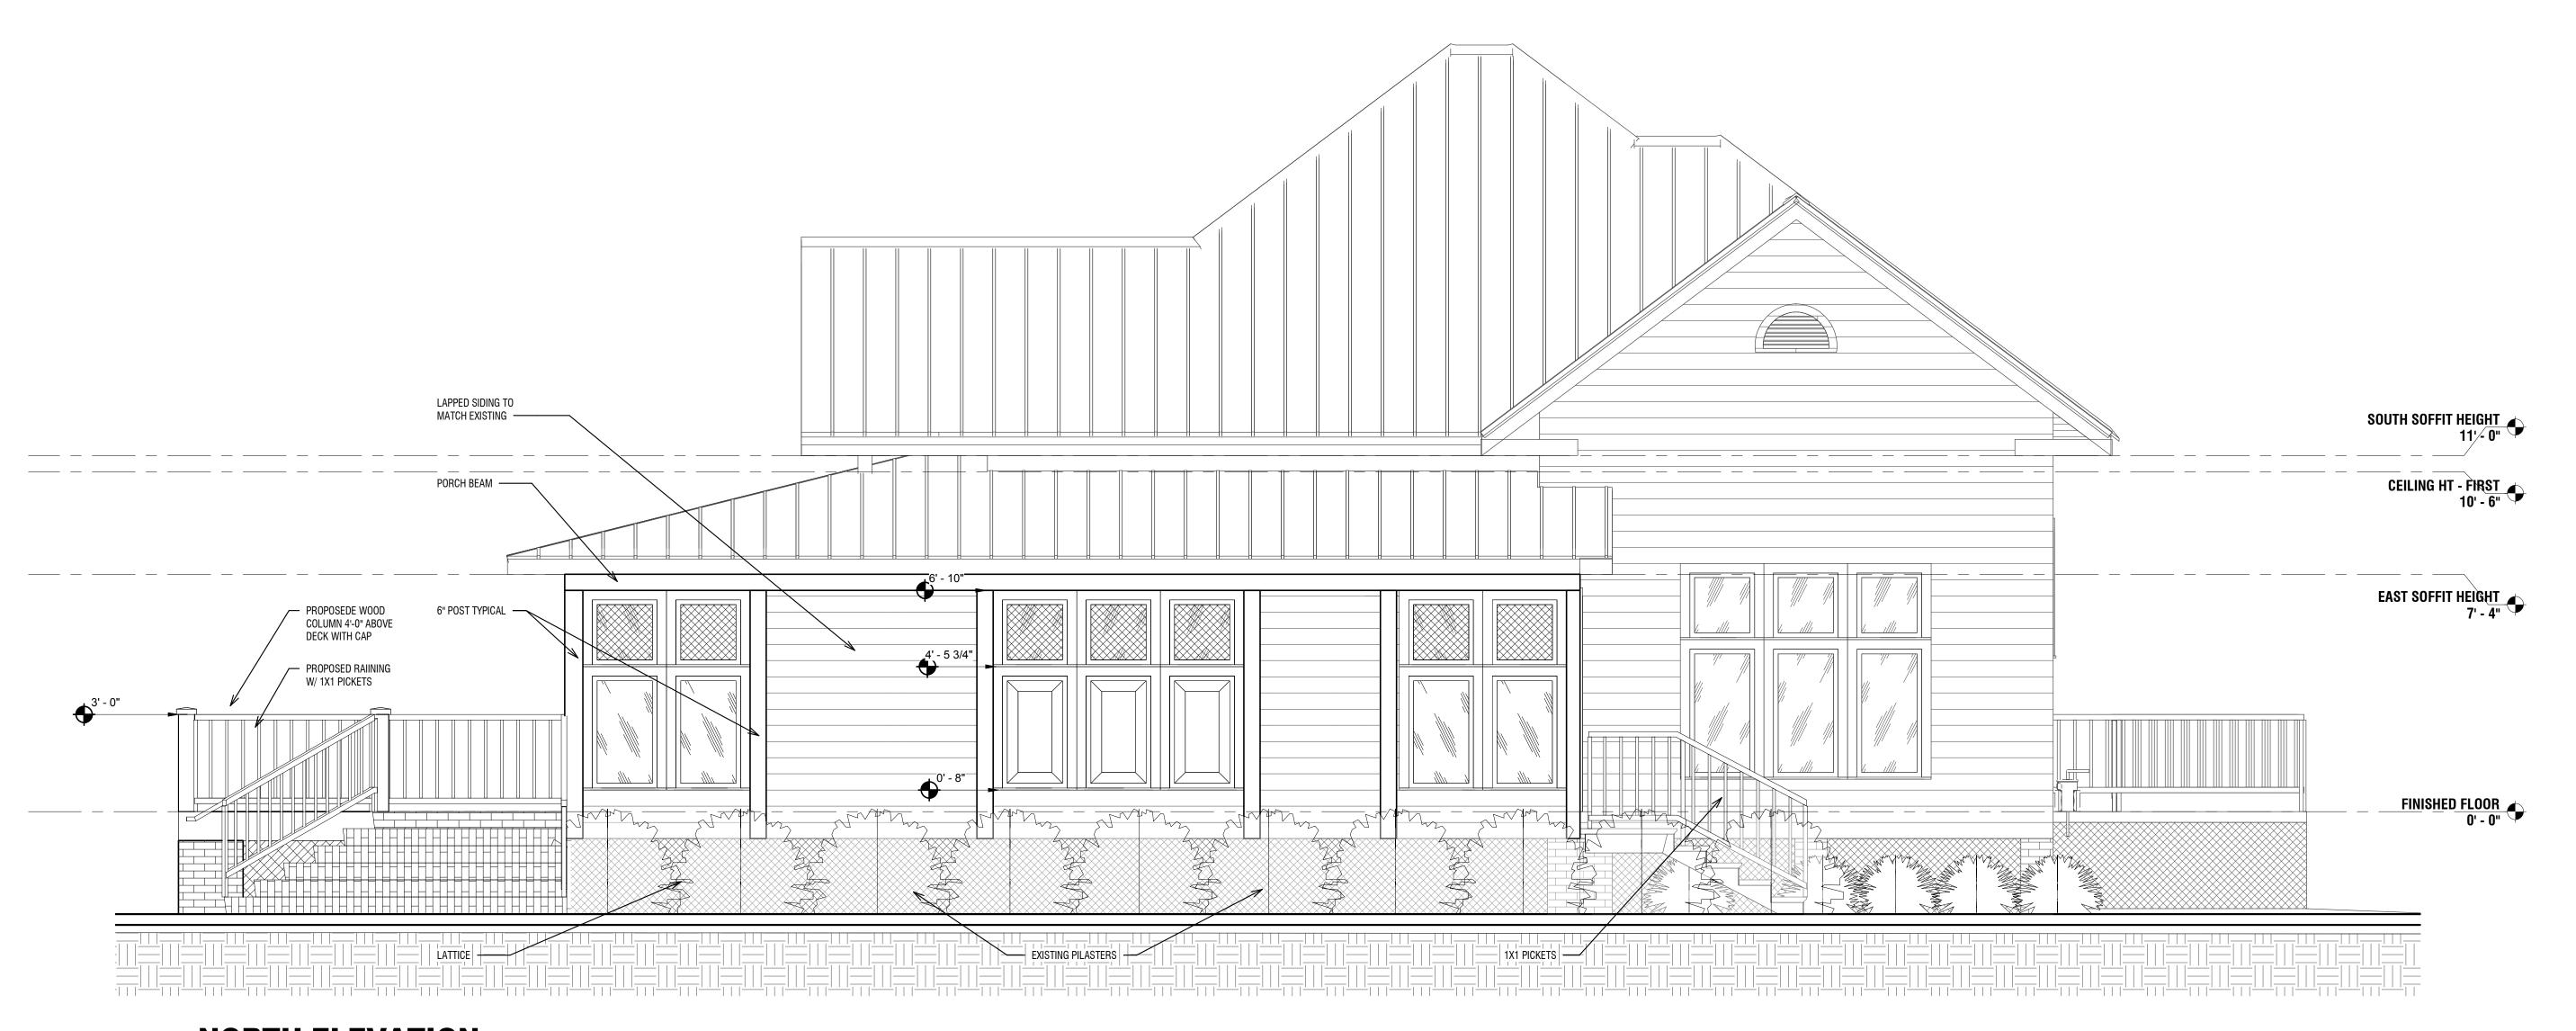

#### **EXISTING**

The existing property sits on the corner of NE 7<sup>th</sup> Avenue and NE 7<sup>th</sup> Street, facing NE 7<sup>th</sup> Avenue with a large side yard on the corner. The c. 1913 house is a one-story wood Queen Anne cottage with simple detailing. The house is raised on brick piers, has wood drop siding, and cross-gabled roof with metal roofing. The original windows are still extant and consist of a single vertical-oriented sash with a diamond-pane transom, grouped in threes on the gable-ends of the house. Other windows on the secondary facades are smaller ganged casement windows, some with diamond-pane sash. The house has an L-shaped enclosed porch that wraps around the front and east side of the house. It is unknown if the entire porch was original to the house, but the enclosure is a later modification. The front portion of the porch is used as a den; the side portion is used as a family room. (Refer to existing floor plan, Exhibit 3)

#### **PROPOSED**

The proposed project will modify the den (front porch enclosure) to accommodate a new restroom. The north (front) elevation will be replaced with new wood siding, wood trim and new windows. The new elevation consists of ganged windows, custom-made to match the existing in wood detailing

and diamond-pane transom. A center panel of windows will contain wood paneling instead of glazing to provide privacy for the bathroom. The rhythm of the windows and new siding is emphasized by new 6" wood trim referencing a porch that has been enclosed.

A new deck will be constructed on the side of the existing house. The deck will have wood posts, caps and pickets. New double French doors and windows will be installed on the east (side) façade of the house that faces the deck; the new façade will be mostly glazing, creating an open elevation with views to the side yard.

The existing front and side entry stairs, made of brick and concrete, will be removed. New brick stairs will be installed on the front corner of the deck. The landing for the stairs is approximately 8' x 6' with four treads in a 90-degree configuration. The new wood entry stair off the side of the front enclosure is smaller, making this entry into the house the secondary one.

The existing concrete walk to the side entry will be removed and a new semi-circular paver driveway will be installed.