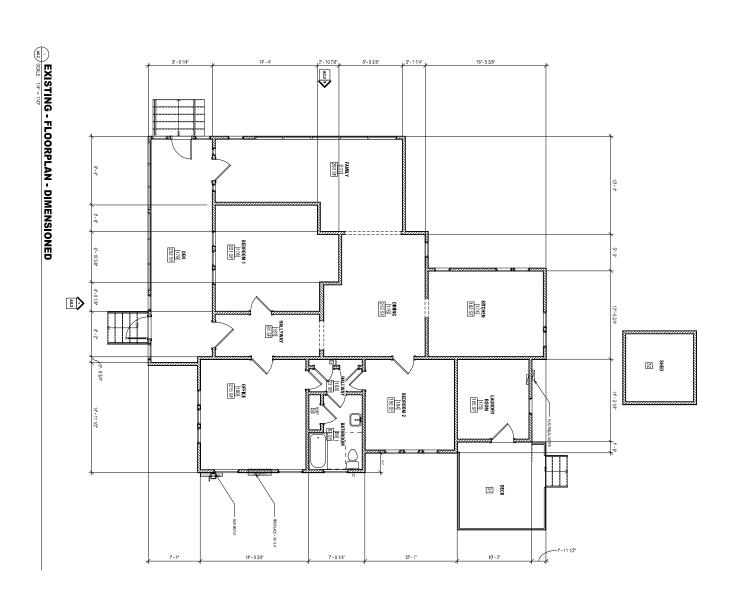

#### **EXISTING**

The existing property sits on the corner of NE 7<sup>th</sup> Avenue and NE 7<sup>th</sup> Street, facing NE 7<sup>th</sup> Avenue with a large side yard on the corner. The c. 1913 house is a one-story wood Queen Anne cottage with simple detailing. The house is raised on brick piers, has wood drop siding, and cross-gabled roof with metal roofing. The original windows are still extant and consist of a single vertical-oriented sash with a diamond-pane transom, grouped in threes on the gable-ends of the house. Other windows on the secondary facades are smaller ganged casement windows, some with diamond-pane sash. The house has an L-shaped enclosed porch that wraps around the front and east side of the house. It is unknown if the entire porch was original to the house, but the enclosure is a later modification. The front portion of the porch is used as a den; the side portion is used as a family room. (Refer to existing floor plan, Exhibit 3)

#### **PROPOSED**

The proposed project will modify the den (front porch enclosure) to accommodate a new restroom. The north (front) elevation will be replaced with new wood siding, wood trim and new windows. The new elevation consists of ganged windows, custom-made to match the existing in wood detailing

The existing front and side entry stairs, made of brick and concrete, will be removed. New brick stairs will be installed on the front corner of the deck. The landing for the stairs is approximately 8' x 6' with four treads in a 90-degree configuration. The new wood entry stair off the side of the front enclosure is smaller, making this entry into the house the secondary one.