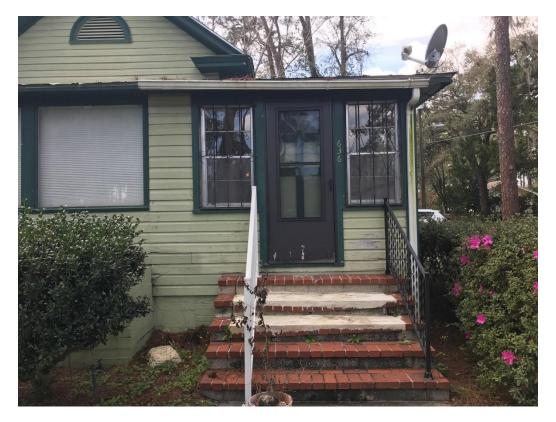

#### **EXISTING**

The existing property sits on the corner of NE 7<sup>th</sup> Avenue and NE 7<sup>th</sup> Street, facing NE 7<sup>th</sup> Avenue with a large side yard on the corner. The c. 1913 house is a one-story wood Queen Anne cottage with simple detailing. The house is raised on brick piers, has wood drop siding, and cross-gabled roof with metal roofing. The original windows are still extant and consist of a single vertical-oriented sash with a diamond-pane transom, grouped in threes on the gable-ends of the house. Other windows on the secondary facades are smaller ganged casement windows, some with diamond-pane sash. The house has an L-shaped enclosed porch that wraps around the front and east side of the house. It is unknown if the entire porch was original to the house, but the enclosure is a later modification. The front portion of the porch is used as a den; the side portion is used as a family room. (Refer to existing floor plan, Exhibit 3)

The existing front and side entry stairs, made of brick and concrete, will be removed. New brick stairs will be installed on the front corner of the deck. The landing for the stairs is approximately 8' x 6' with four treads in a 90-degree configuration. The new wood entry stair off the side of the front enclosure is smaller, making this entry into the house the secondary one.