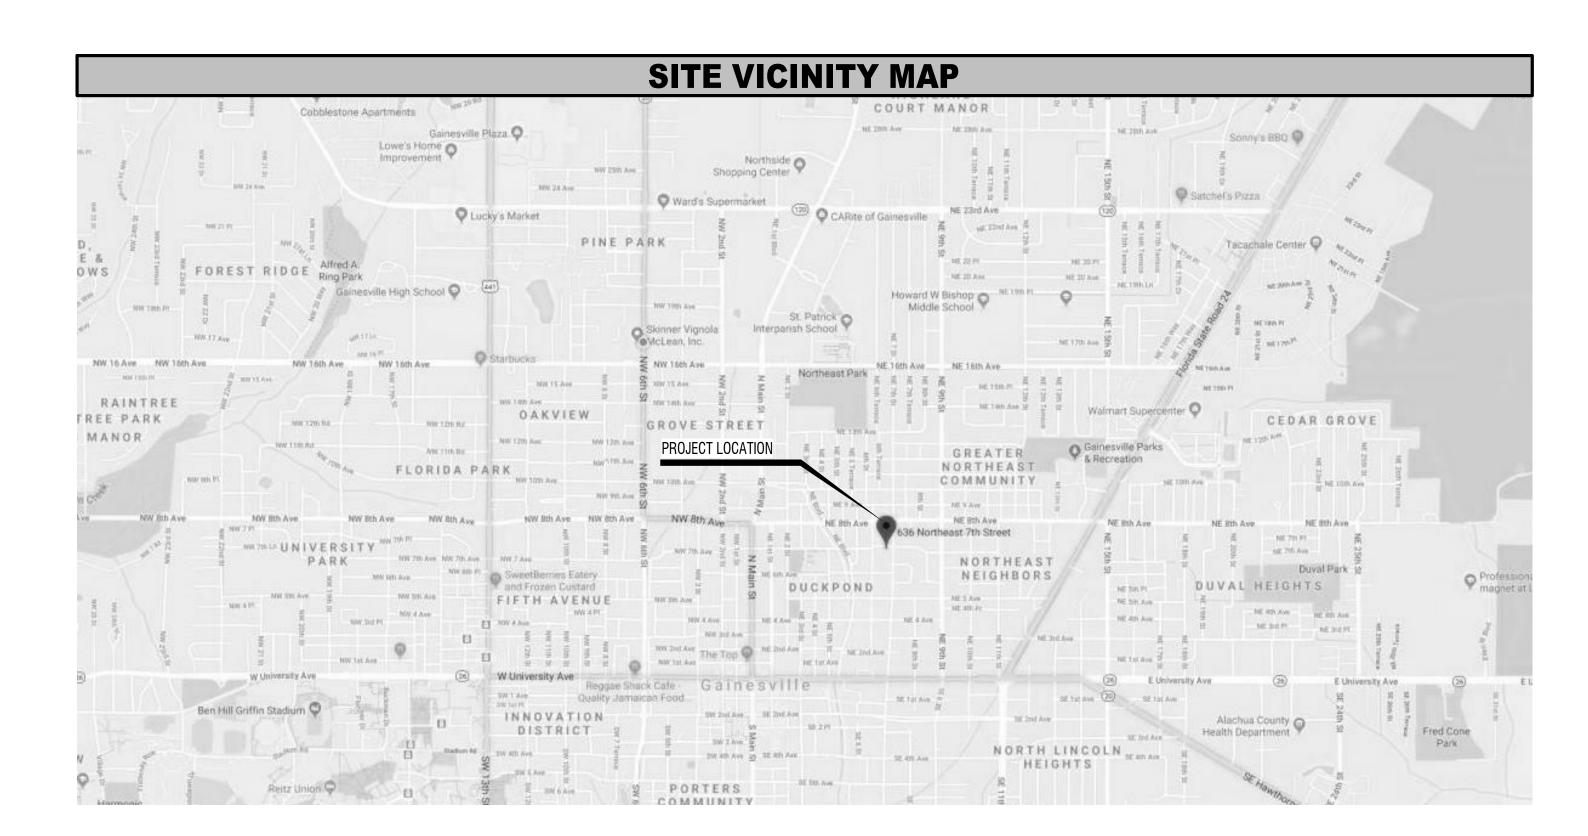

side façade, installation of side deck and pavers on driveway.

**RECOMMENDATION:** Staff recommends conditional approval; refer to end of report for

conditions.

**CITY PROJECT CONTACT:** Cleary Larkin

Figure 1: Location Map

#### SITE INFORMATION:

Address: 636 NE 7th Street.

Parcel Number(s): 12408-000-000

Existing Use(s): Single-Family Residential

Zoning Designation(s): RSF-3

**Historic District:** Northeast

**Historic District Status:** Contributing