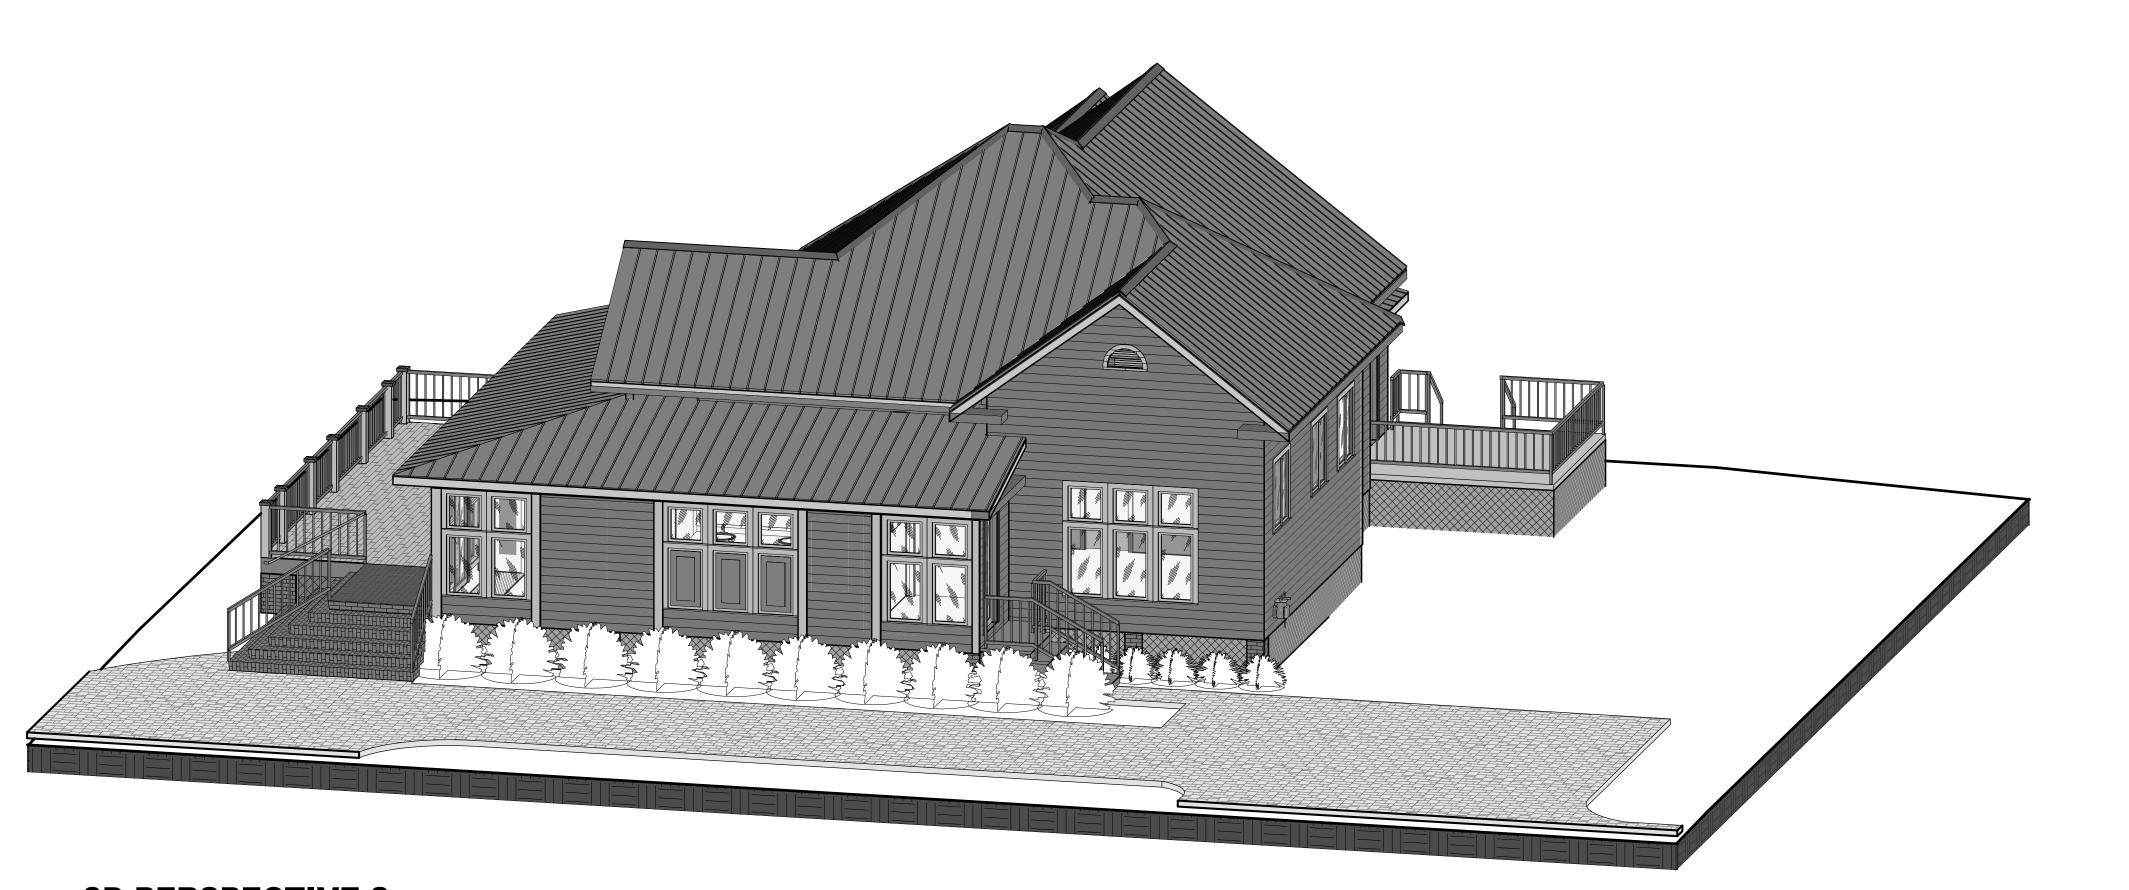

#### **EXISTING**

The existing property sits on the corner of NE 7<sup>th</sup> Avenue and NE 7<sup>th</sup> Street, facing NE 7<sup>th</sup> Avenue with a large side yard on the corner. The c. 1913 house is a one-story wood Queen Anne cottage with simple detailing. The house is raised on brick piers, has wood drop siding, and cross-gabled roof with metal roofing. The original windows are still extant and consist of a single vertical-oriented sash with a diamond-pane transom, grouped in threes on the gable-ends of the house. Other windows on the secondary facades are smaller ganged casement windows, some with diamond-pane sash. The house has an L-shaped enclosed porch that wraps around the front and east side of the house. It is unknown if the entire porch was original to the house, but the enclosure is a later modification. The front portion of the porch is used as a den; the side portion is used as a family room. (Refer to existing floor plan, Exhibit 3)

#### **PROPOSED**

The proposed project will modify the den (front porch enclosure) to accommodate a new restroom. The north (front) elevation will be replaced with new wood siding, wood trim and new windows. The new elevation consists of ganged windows, custom-made to match the existing in wood detailing

and diamond-pane transom. A center panel of windows will contain wood paneling instead of glazing to provide privacy for the bathroom. The rhythm of the windows and new siding is emphasized by new 6" wood trim referencing a porch that has been enclosed.

A new deck will be constructed on the side of the existing house. The deck will have wood posts, caps and pickets. New double French doors and windows will be installed on the east (side) façade of the house that faces the deck; the new façade will be mostly glazing, creating an open elevation with views to the side yard.

The existing front and side entry stairs, made of brick and concrete, will be removed. New brick stairs will be installed on the front corner of the deck. The landing for the stairs is approximately 8' x 6' with four treads in a 90-degree configuration. The new wood entry stair off the side of the front enclosure is smaller, making this entry into the house the secondary one.

The existing concrete walk to the side entry will be removed and a new semi-circular paver driveway will be installed.