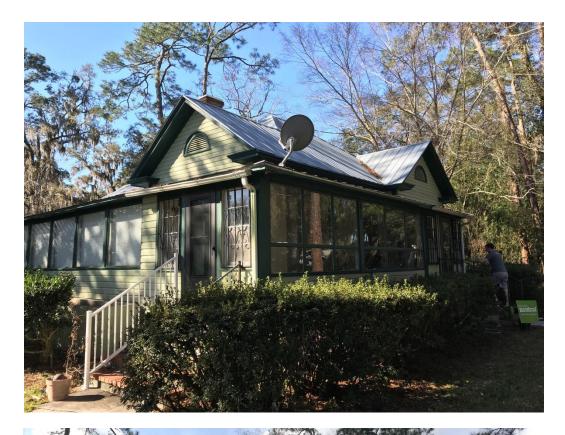

#### **EXISTING**

The existing property sits on the corner of NE 7<sup>th</sup> Avenue and NE 7<sup>th</sup> Street, facing NE 7<sup>th</sup> Avenue with a large side yard on the corner. The c. 1913 house is a one-story wood Queen Anne cottage with simple detailing. The house is raised on brick piers, has wood drop siding, and cross-gabled roof with metal roofing. The original windows are still extant and consist of a single vertical-oriented sash with a diamond-pane transom, grouped in threes on the gable-ends of the house. Other windows on the secondary facades are smaller ganged casement windows, some with diamond-pane sash. The house has an L-shaped enclosed porch that wraps around the front and east side of the house. It is unknown if the entire porch was original to the house, but the enclosure is a later modification. The front portion of the porch is used as a den; the side portion is used as a family room. (Refer to existing floor plan, Exhibit 3)