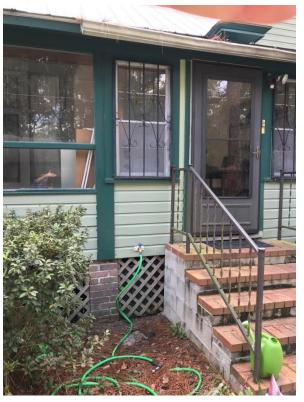

A new deck will be constructed on the side of the existing house. The deck will have wood posts, caps and pickets. New double French doors and windows will be installed on the east (side) façade of the house that faces the deck; the new façade will be mostly glazing, creating an open elevation with views to the side yard.

The existing front and side entry stairs, made of brick and concrete, will be removed. New brick stairs will be installed on the front corner of the deck. The landing for the stairs is approximately 8' x 6' with four treads in a 90-degree configuration. The new wood entry stair off the side of the front enclosure is smaller, making this entry into the house the secondary one.

Staff Review: Staff finds the proposal for new French doors appropriate for the secondary elevation, as the proportions and trim are similar to the new windows, the openness of the elevation is appropriate for a secondary elevation and as reflection of new design, and there are no historic materials being destroyed. Staff requests submission of cutsheets for French Doors for Staff Approval.