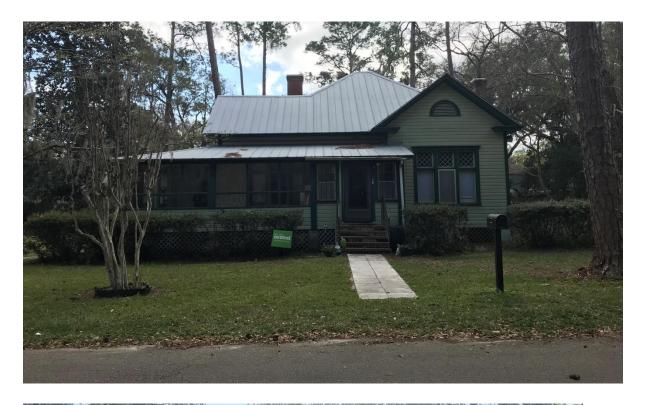

#### **EXISTING**

The existing property sits on the corner of NE 7<sup>th</sup> Avenue and NE 7<sup>th</sup> Street, facing NE 7<sup>th</sup> Avenue with a large side yard on the corner. The c. 1913 house is a one-story wood Queen Anne cottage with simple detailing. The house is raised on brick piers, has wood drop siding, and cross-gabled roof with metal roofing. The original windows are still extant and consist of a single vertical-oriented sash with a diamond-pane transom, grouped in threes on the gable-ends of the house. Other windows on the secondary facades are smaller ganged casement windows, some with diamond-pane sash. The house has an L-shaped enclosed porch that wraps around the front and east side of the house. It is unknown if the entire porch was original to the house, but the enclosure is a later modification. The front portion of the porch is used as a den; the side portion is used as a family room. (Refer to existing floor plan, Exhibit 3)