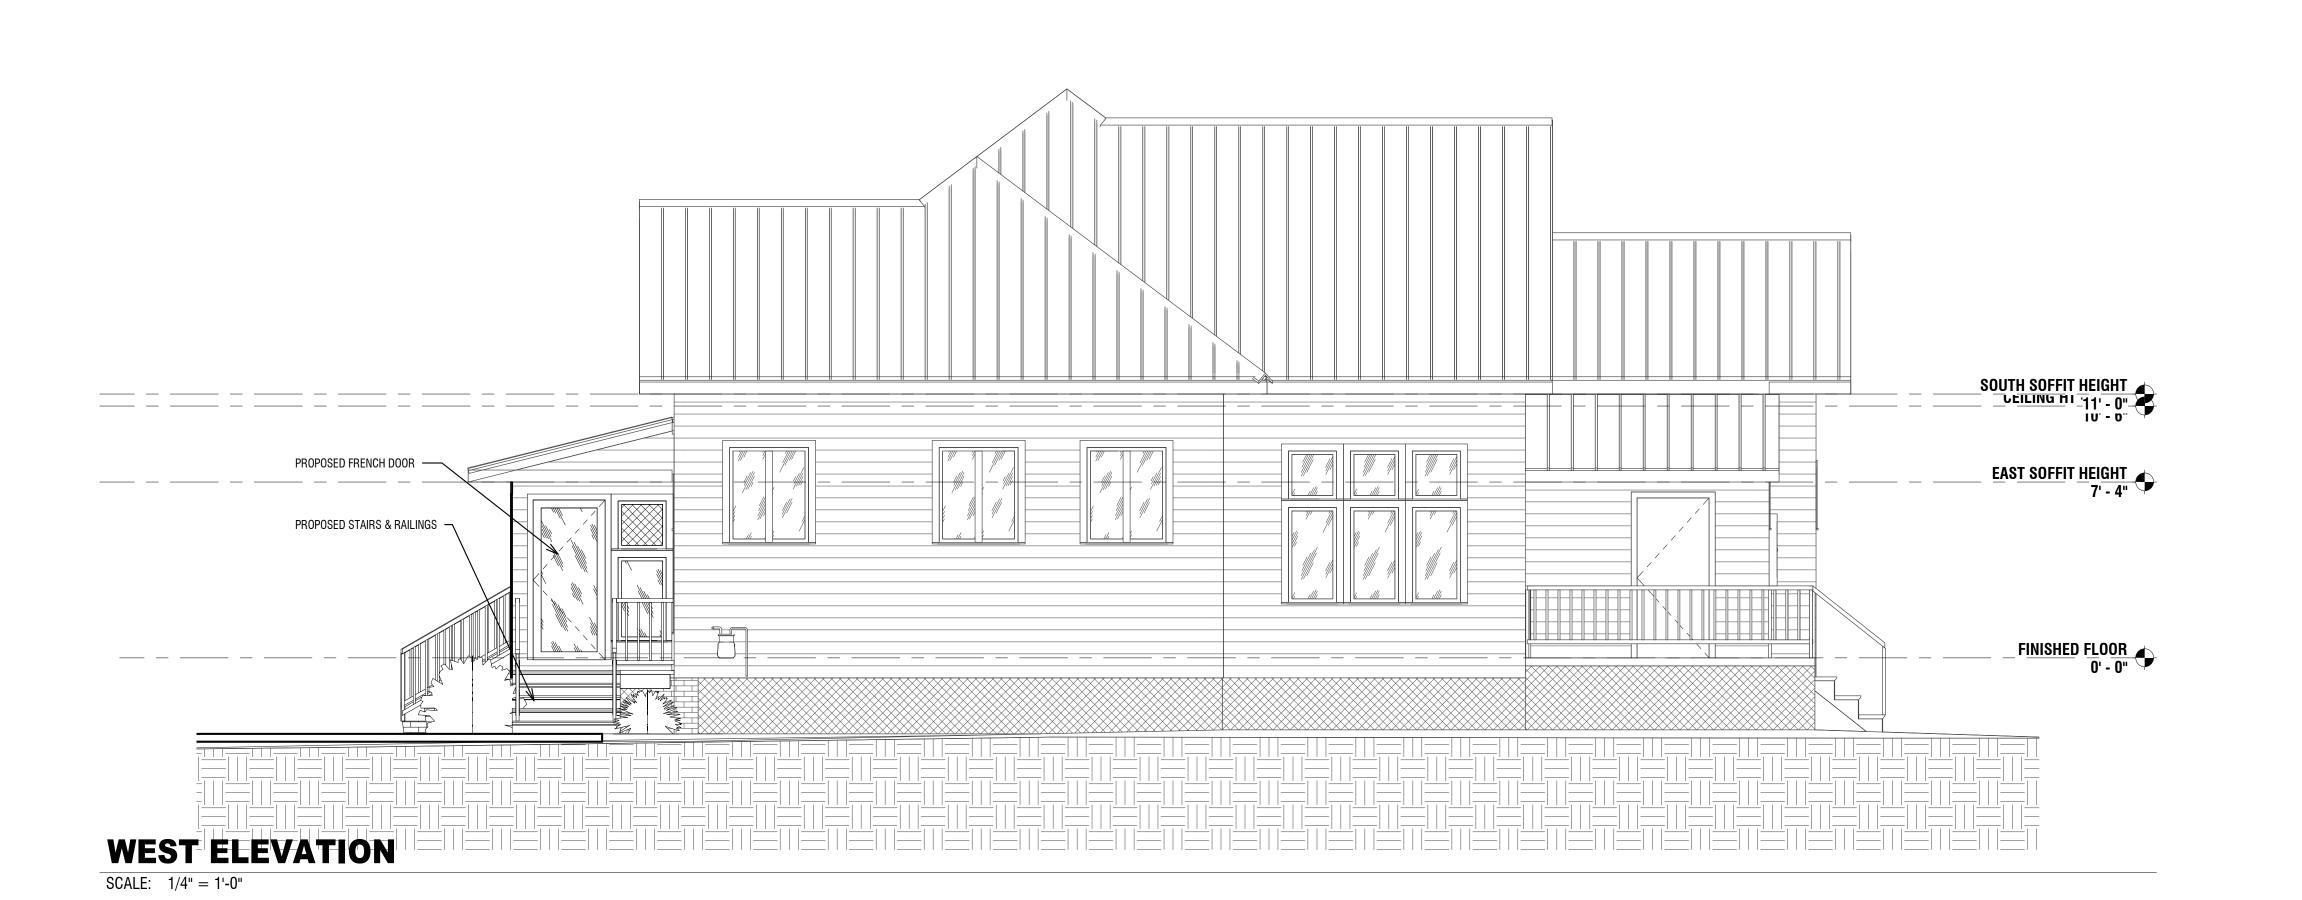

A new deck will be constructed on the side of the existing house. The deck will have wood posts, caps and pickets. New double French doors and windows will be installed on the east (side) façade of the house that faces the deck; the new façade will be mostly glazing, creating an open elevation with views to the side yard.

The existing front and side entry stairs, made of brick and concrete, will be removed. New brick stairs will be installed on the front corner of the deck. The landing for the stairs is approximately 8' x 6' with four treads in a 90-degree configuration. The new wood entry stair off the side of the front enclosure is smaller, making this entry into the house the secondary one.

Staff finds the proposed new entries acceptable and the materials compatible with the existing house. The proposed plan switches the primary and secondary entries of the house, making the larger new brick stair the primary entry and the "front" smaller entry stair the secondary one. Normally, this may be considered problematic for reflection of the historic use of the house. However, modern needs have changed the plan of the house, making the east side and rear side the more open and public spaces, with the bedrooms and bathrooms on the front (north and west) side of the house. For this reason, shifting the entry to the side, near the new deck and into the family room, allows for a continued use of the house with separation of public and private space.