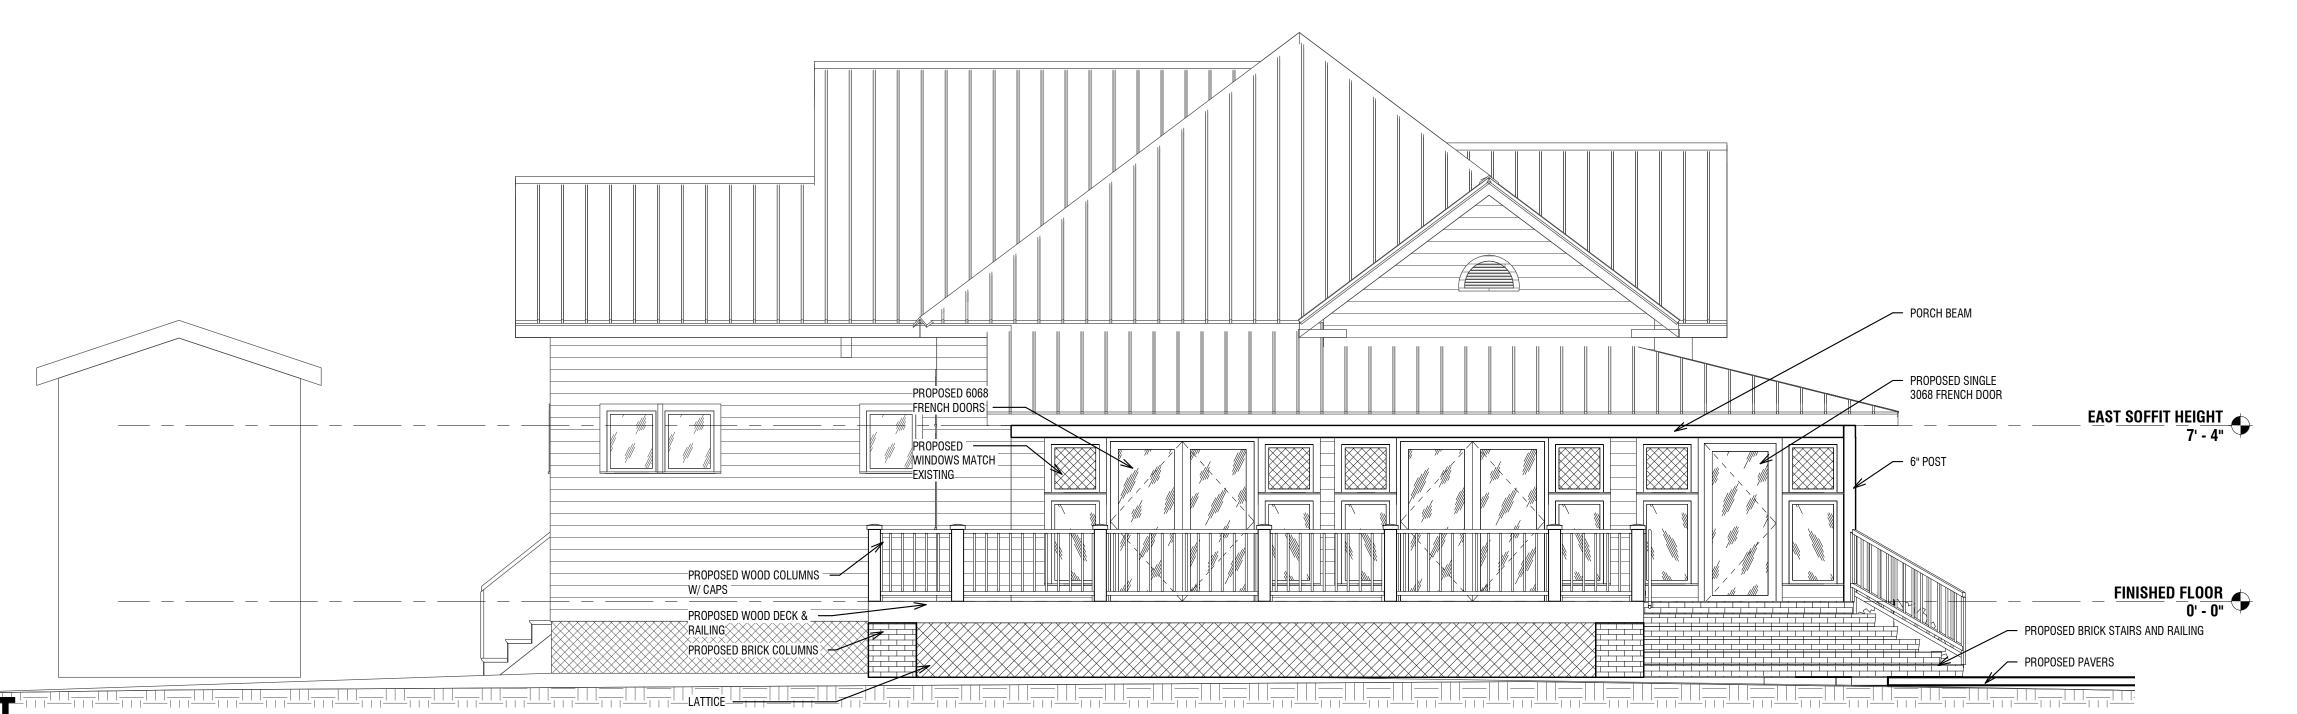

#### **PROPOSED**

The proposed project will modify the den (front porch enclosure) to accommodate a new restroom. The north (front) elevation will be replaced with new wood siding, wood trim and new windows. The new elevation consists of ganged windows, custom-made to match the existing in wood detailing

and diamond-pane transom. A center panel of windows will contain wood paneling instead of glazing to provide privacy for the bathroom. The rhythm of the windows and new siding is emphasized by new 6" wood trim referencing a porch that has been enclosed.

A new deck will be constructed on the side of the existing house. The deck will have wood posts, caps and pickets. New double French doors and windows will be installed on the east (side) façade of the house that faces the deck; the new façade will be mostly glazing, creating an open elevation with views to the side yard.

Staff Review: Staff finds the proposal for new French doors appropriate for the secondary elevation, as the proportions and trim are similar to the new windows, the openness of the elevation is appropriate for a secondary elevation and as reflection of new design, and there are no historic materials being destroyed. Staff requests submission of cutsheets for French Doors for Staff Approval.