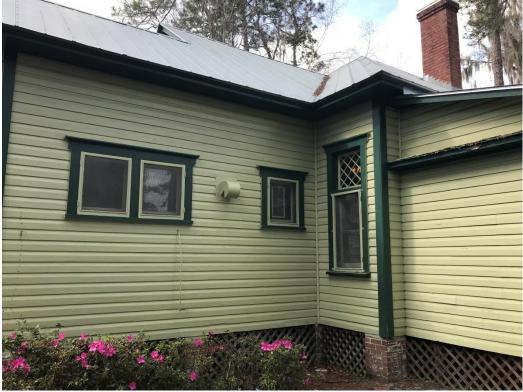

#### **EXISTING**

The existing property sits on the corner of NE 7<sup>th</sup> Avenue and NE 7<sup>th</sup> Street, facing NE 7<sup>th</sup> Avenue with a large side yard on the corner. The c. 1913 house is a one-story wood Queen Anne cottage with simple detailing. The house is raised on brick piers, has wood drop siding, and cross-gabled roof with metal roofing. The original windows are still extant and consist of a single vertical-oriented sash with a diamond-pane transom, grouped in threes on the gable-ends of the house. Other windows on the secondary facades are smaller ganged casement windows, some with diamond-pane sash. The house has an L-shaped enclosed porch that wraps around the front and east side of the house. It is unknown if the entire porch was original to the house, but the enclosure is a later modification. The front portion of the porch is used as a den; the side portion is used as a family room. (Refer to existing floor plan, Exhibit 3)

#### **PROPOSED**

The proposed project will modify the den (front porch enclosure) to accommodate a new restroom. The north (front) elevation will be replaced with new wood siding, wood trim and new windows. The new elevation consists of ganged windows, custom-made to match the existing in wood detailing

A new deck will be constructed on the side of the existing house. The deck will have wood posts, caps and pickets. New double French doors and windows will be installed on the east (side) façade of the house that faces the deck; the new façade will be mostly glazing, creating an open elevation with views to the side yard.