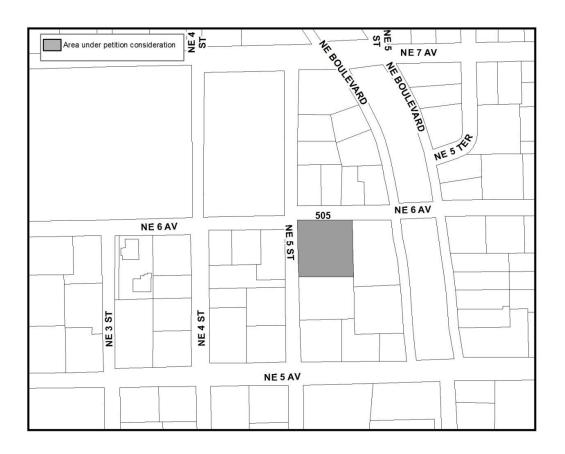

side façade, installation of side deck and pavers on driveway.

**RECOMMENDATION:** Staff recommends conditional approval; refer to end of report for

conditions.

**CITY PROJECT CONTACT:** Cleary Larkin

Figure 1: Location Map

#### SITE INFORMATION:

Address: 636 NE 7th Street.

Parcel Number(s): 12408-000-000

Existing Use(s): Single-Family Residential

Zoning Designation(s): RSF-3

**Historic District:** Northeast

**Historic District Status:** Contributing