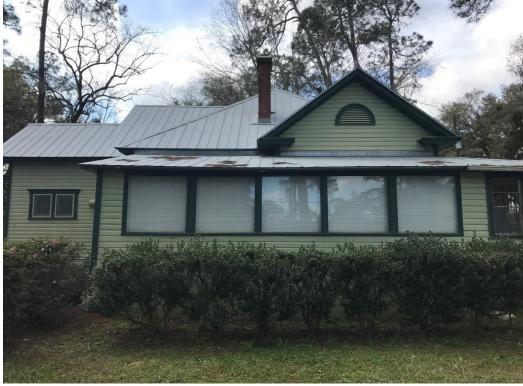

#### **EXISTING**

The existing property sits on the corner of NE 7<sup>th</sup> Avenue and NE 7<sup>th</sup> Street, facing NE 7<sup>th</sup> Avenue with a large side yard on the corner. The c. 1913 house is a one-story wood Queen Anne cottage with simple detailing. The house is raised on brick piers, has wood drop siding, and cross-gabled roof with metal roofing. The original windows are still extant and consist of a single vertical-oriented sash with a diamond-pane transom, grouped in threes on the gable-ends of the house. Other windows on the secondary facades are smaller ganged casement windows, some with diamond-pane sash. The house has an L-shaped enclosed porch that wraps around the front and east side of the house. It is unknown if the entire porch was original to the house, but the enclosure is a later modification. The front portion of the porch is used as a den; the side portion is used as a family room. (Refer to existing floor plan, Exhibit 3)

#### **PROPOSED**

The proposed project will modify the den (front porch enclosure) to accommodate a new restroom. The north (front) elevation will be replaced with new wood siding, wood trim and new windows. The new elevation consists of ganged windows, custom-made to match the existing in wood detailing

Staff Review: As the existing enclosed porch is not original to the house and does not contribute to the architectural character of the house, its removal and modification does not destroy any historic materials. Per the Guidelines, the enclosed porch is allowed to be replaced with new construction that complies with Standard 9. Staff finds that the proposed design generally complies with Standard 9 as the design is compatible with the existing house in its materials, scale and proportion and use of custom-made windows to match the existing. The new work is differentiated form the old by use of the design of the façade to appear as a porch enclosure.