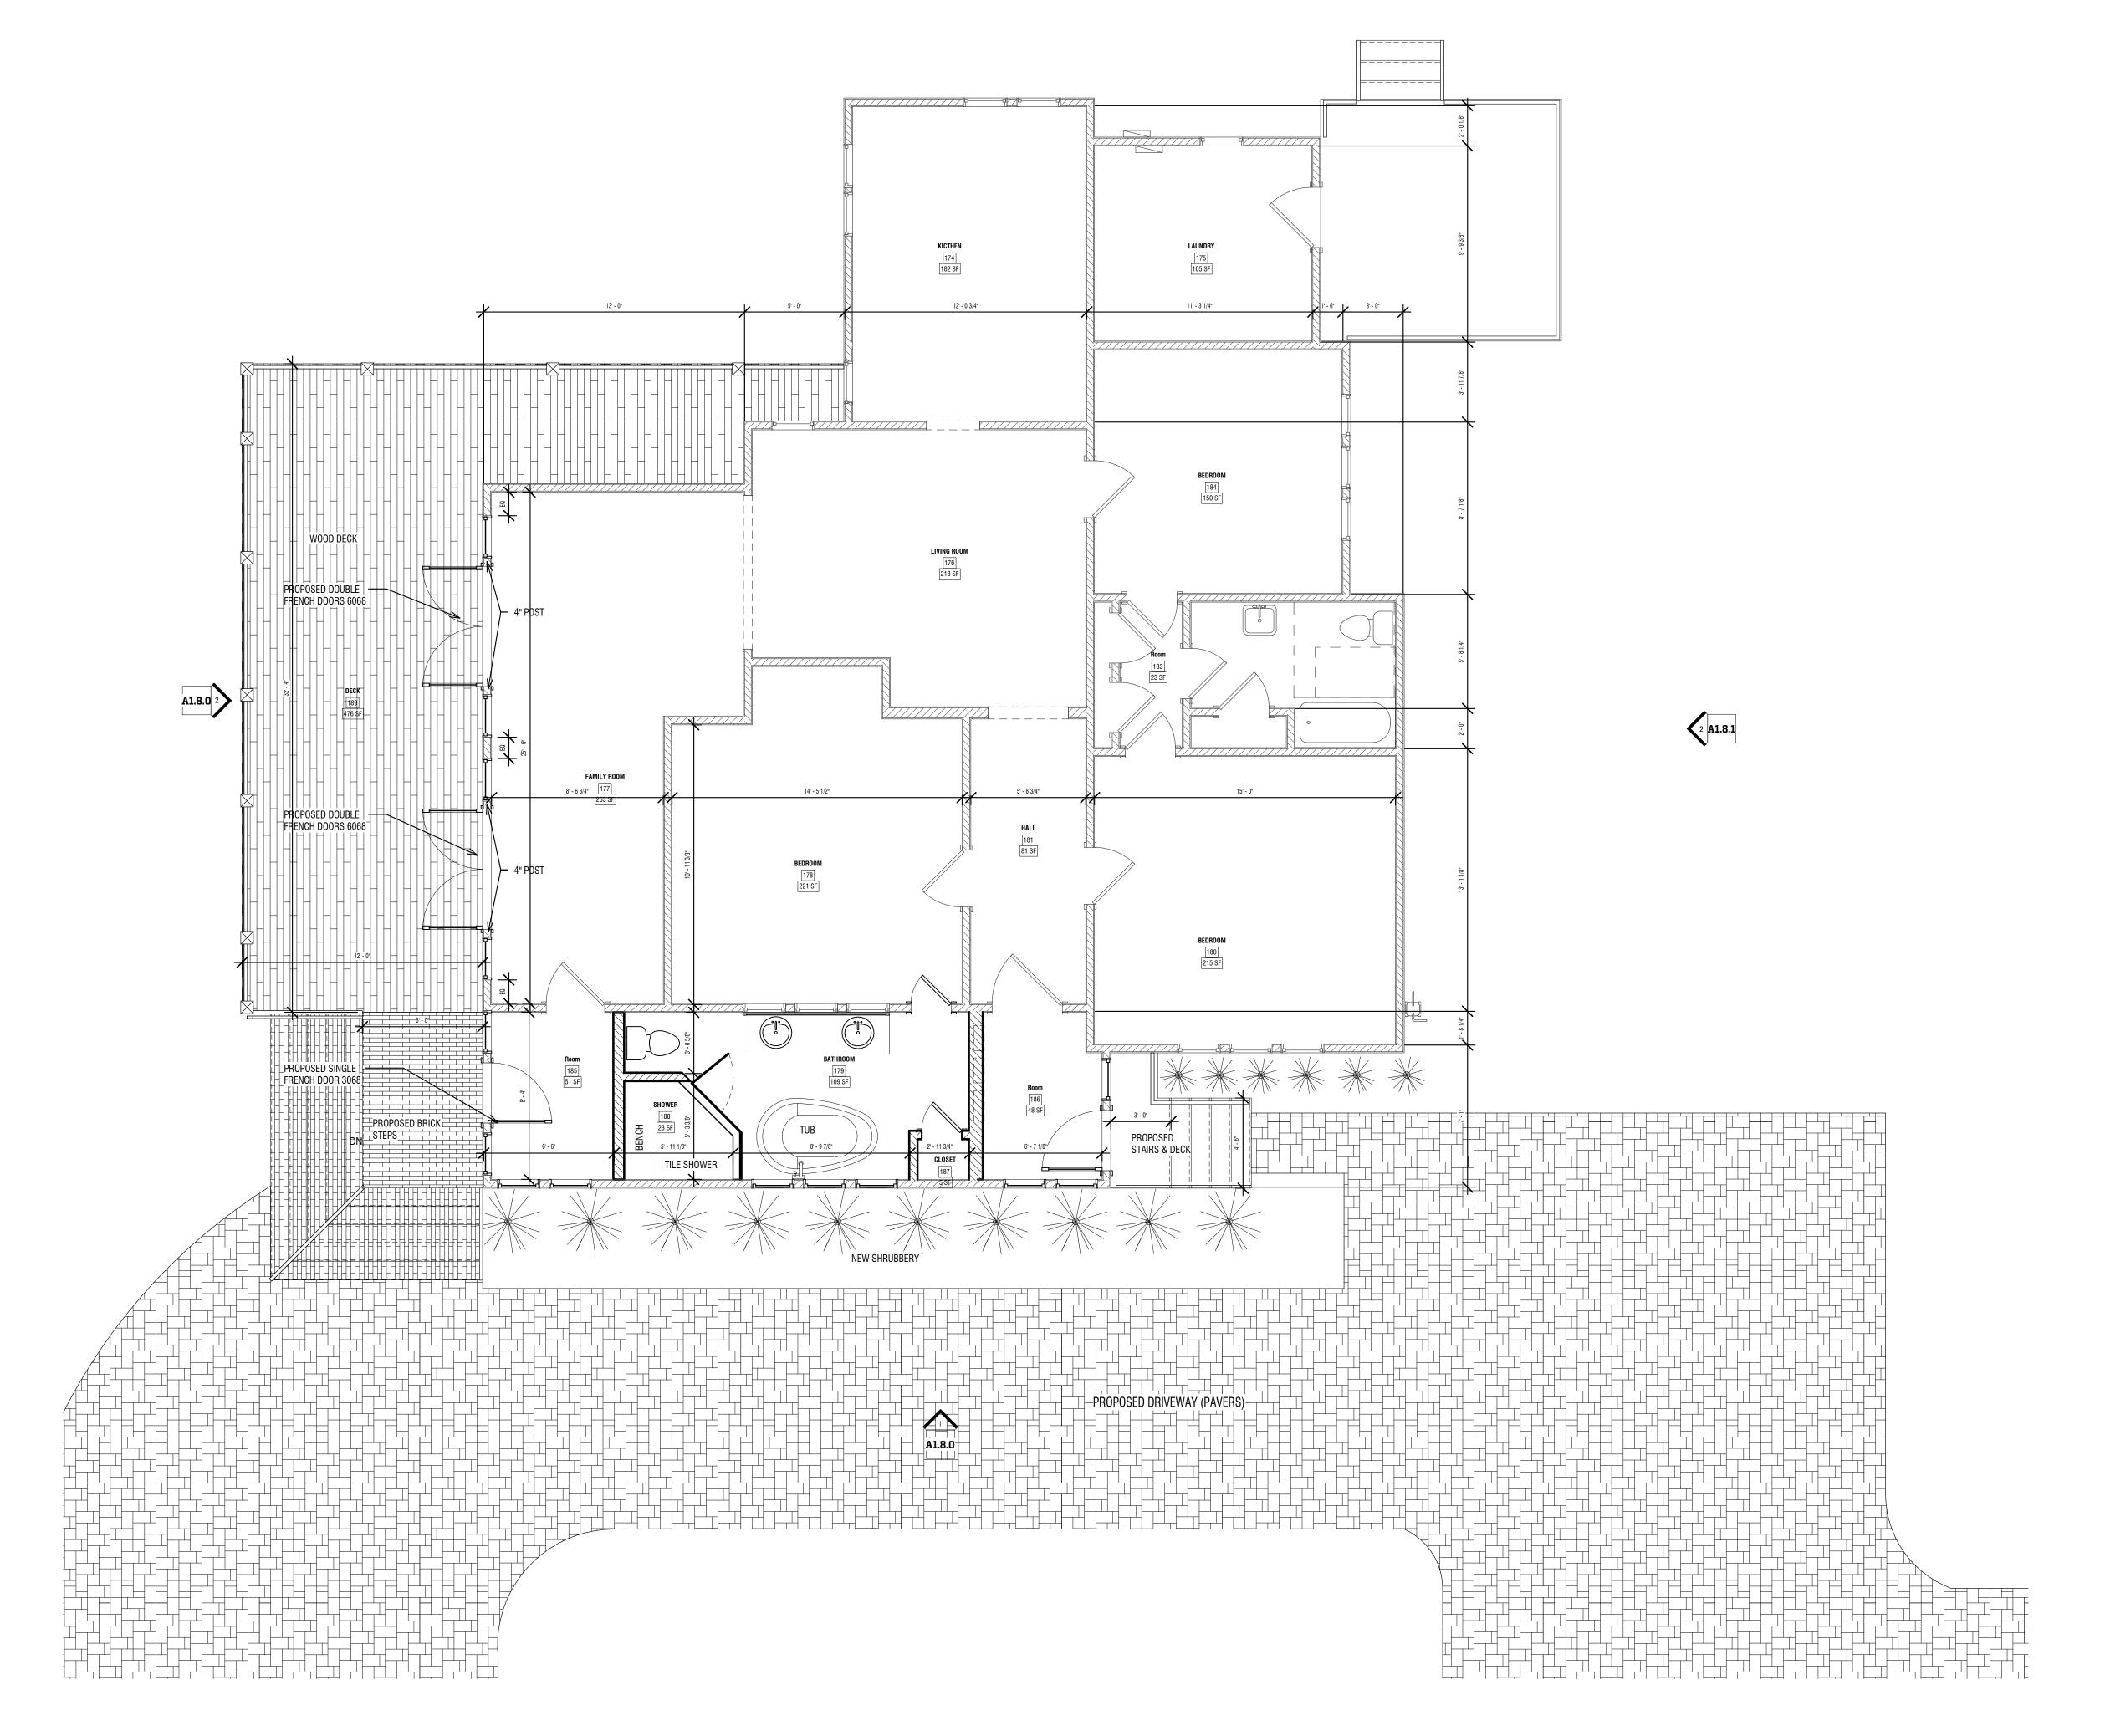

#### **PROPOSED**

The proposed project will modify the den (front porch enclosure) to accommodate a new restroom. The north (front) elevation will be replaced with new wood siding, wood trim and new windows. The new elevation consists of ganged windows, custom-made to match the existing in wood detailing

and diamond-pane transom. A center panel of windows will contain wood paneling instead of glazing to provide privacy for the bathroom. The rhythm of the windows and new siding is emphasized by new 6" wood trim referencing a porch that has been enclosed.

A new deck will be constructed on the side of the existing house. The deck will have wood posts, caps and pickets. New double French doors and windows will be installed on the east (side) façade of the house that faces the deck; the new façade will be mostly glazing, creating an open elevation with views to the side yard.

The existing front and side entry stairs, made of brick and concrete, will be removed. New brick stairs will be installed on the front corner of the deck. The landing for the stairs is approximately 8' x 6' with four treads in a 90-degree configuration. The new wood entry stair off the side of the front enclosure is smaller, making this entry into the house the secondary one.

The existing concrete walk to the side entry will be removed and a new semi-circular paver driveway will be installed.