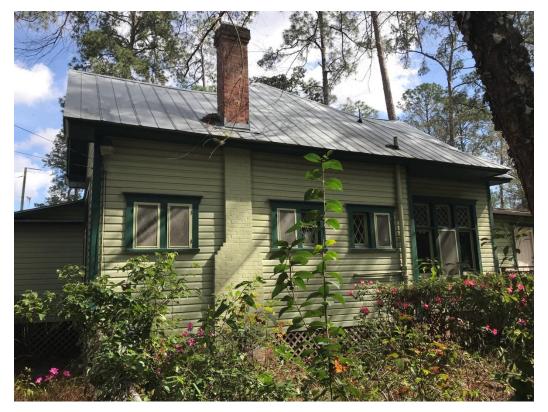

#### **EXISTING**

The existing property sits on the corner of NE 7<sup>th</sup> Avenue and NE 7<sup>th</sup> Street, facing NE 7<sup>th</sup> Avenue with a large side yard on the corner. The c. 1913 house is a one-story wood Queen Anne cottage with simple detailing. The house is raised on brick piers, has wood drop siding, and cross-gabled roof with metal roofing. The original windows are still extant and consist of a single vertical-oriented sash with a diamond-pane transom, grouped in threes on the gable-ends of the house. Other windows on the secondary facades are smaller ganged casement windows, some with diamond-pane sash. The house has an L-shaped enclosed porch that wraps around the front and east side of the house. It is unknown if the entire porch was original to the house, but the enclosure is a later modification. The front portion of the porch is used as a den; the side portion is used as a family room. (Refer to existing floor plan, Exhibit 3)

A new deck will be constructed on the side of the existing house. The deck will have wood posts, caps and pickets. New double French doors and windows will be installed on the east (side) façade of the house that faces the deck; the new façade will be mostly glazing, creating an open elevation with views to the side yard.

Staff finds the proposed new entries acceptable and the materials compatible with the existing house. The proposed plan switches the primary and secondary entries of the house, making the larger new brick stair the primary entry and the "front" smaller entry stair the secondary one. Normally, this may be considered problematic for reflection of the historic use of the house. However, modern needs have changed the plan of the house, making the east side and rear side the more open and public spaces, with the bedrooms and bathrooms on the front (north and west) side of the house. For this reason, shifting the entry to the side, near the new deck and into the family room, allows for a continued use of the house with separation of public and private space.