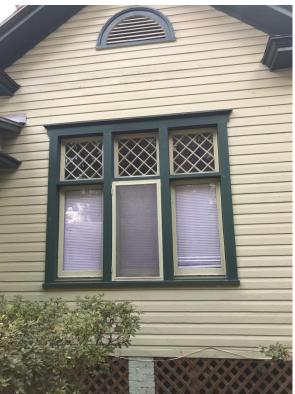

#### **PROPOSED**

The proposed project will modify the den (front porch enclosure) to accommodate a new restroom. The north (front) elevation will be replaced with new wood siding, wood trim and new windows. The new elevation consists of ganged windows, custom-made to match the existing in wood detailing

and diamond-pane transom. A center panel of windows will contain wood paneling instead of glazing to provide privacy for the bathroom. The rhythm of the windows and new siding is emphasized by new 6" wood trim referencing a porch that has been enclosed.

If these criteria are fulfilled, the new windows need not be exact replicas of the originals.

Staff Review: Staff finds the proposed scope of new custom-made windows appropriate for new windows, and recommends that the carpenter follow the above guidelines when constructing the windows. Staff requests submission of carpentry drawings showing elevations, dimensions, materials and details of the new window sashes and casing.