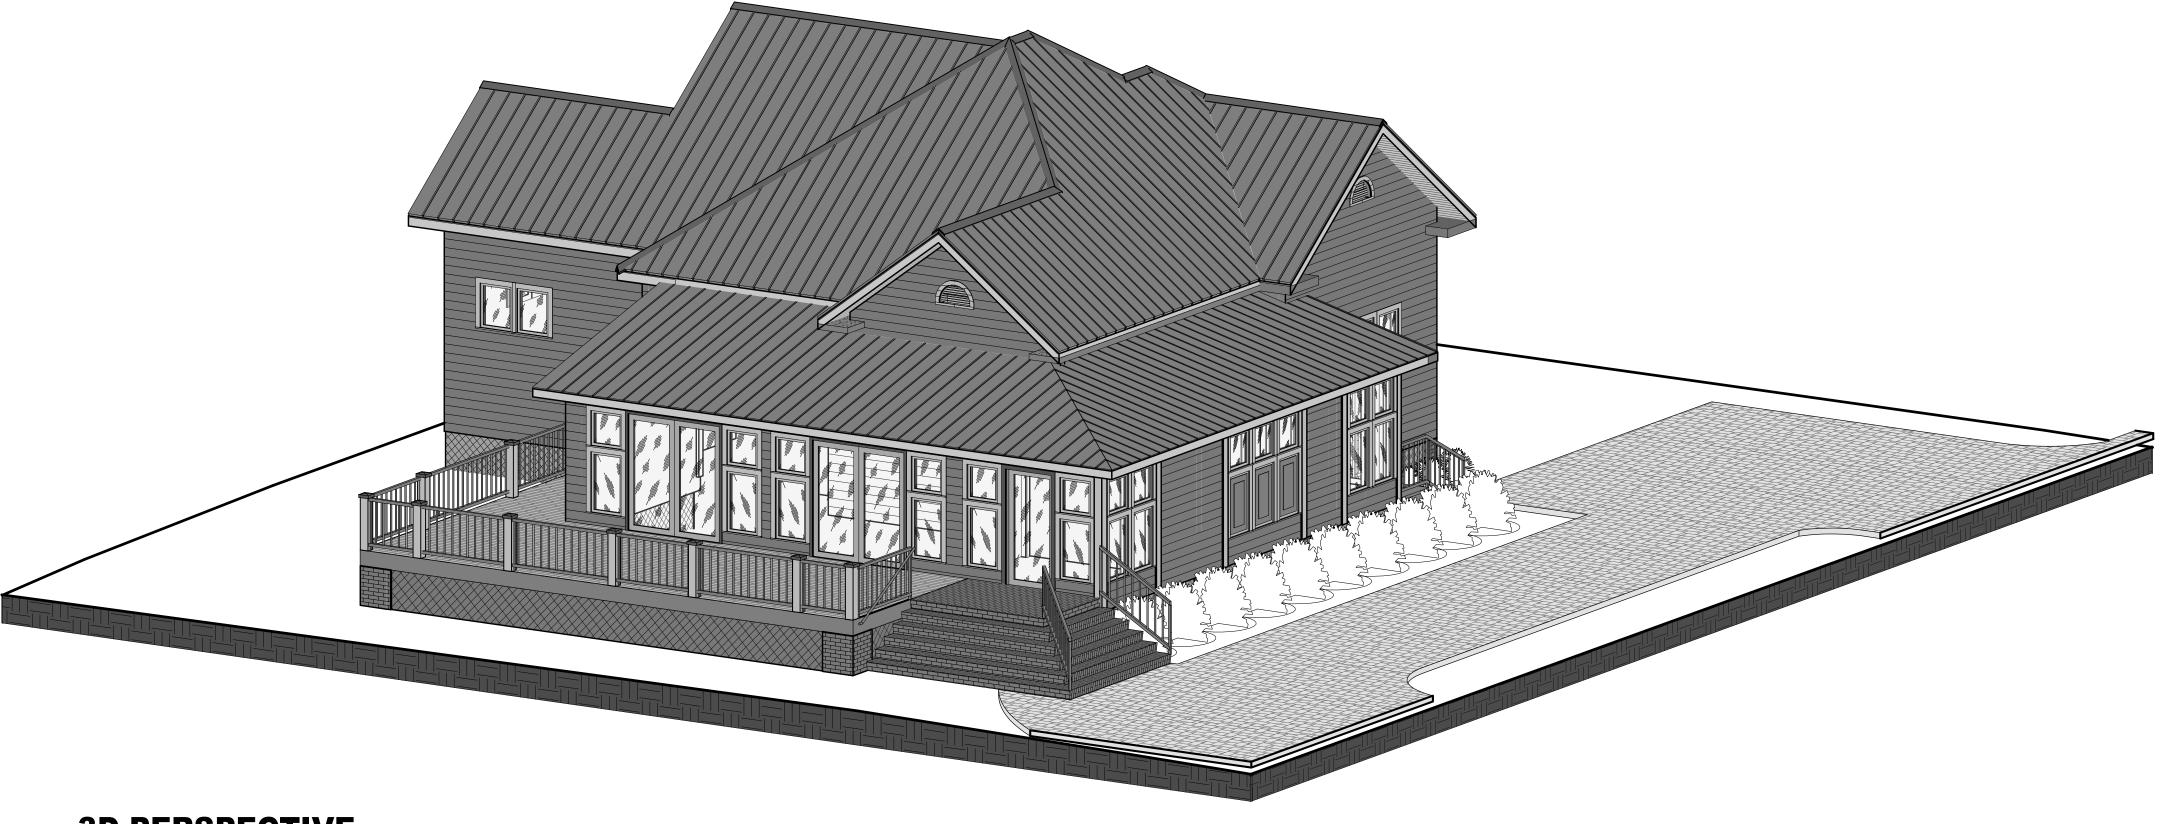

#### **EXISTING**

The existing property sits on the corner of NE 7<sup>th</sup> Avenue and NE 7<sup>th</sup> Street, facing NE 7<sup>th</sup> Avenue with a large side yard on the corner. The c. 1913 house is a one-story wood Queen Anne cottage with simple detailing. The house is raised on brick piers, has wood drop siding, and cross-gabled roof with metal roofing. The original windows are still extant and consist of a single vertical-oriented sash with a diamond-pane transom, grouped in threes on the gable-ends of the house. Other windows on the secondary facades are smaller ganged casement windows, some with diamond-pane sash. The house has an L-shaped enclosed porch that wraps around the front and east side of the house. It is unknown if the entire porch was original to the house, but the enclosure is a later modification. The front portion of the porch is used as a den; the side portion is used as a family room. (Refer to existing floor plan, Exhibit 3)

#### **PROPOSED**

The proposed project will modify the den (front porch enclosure) to accommodate a new restroom. The north (front) elevation will be replaced with new wood siding, wood trim and new windows. The new elevation consists of ganged windows, custom-made to match the existing in wood detailing

and diamond-pane transom. A center panel of windows will contain wood paneling instead of glazing to provide privacy for the bathroom. The rhythm of the windows and new siding is emphasized by new 6" wood trim referencing a porch that has been enclosed.

A new deck will be constructed on the side of the existing house. The deck will have wood posts, caps and pickets. New double French doors and windows will be installed on the east (side) façade of the house that faces the deck; the new façade will be mostly glazing, creating an open elevation with views to the side yard.

The existing front and side entry stairs, made of brick and concrete, will be removed. New brick stairs will be installed on the front corner of the deck. The landing for the stairs is approximately 8' x 6' with four treads in a 90-degree configuration. The new wood entry stair off the side of the front enclosure is smaller, making this entry into the house the secondary one.

The existing concrete walk to the side entry will be removed and a new semi-circular paver driveway will be installed.