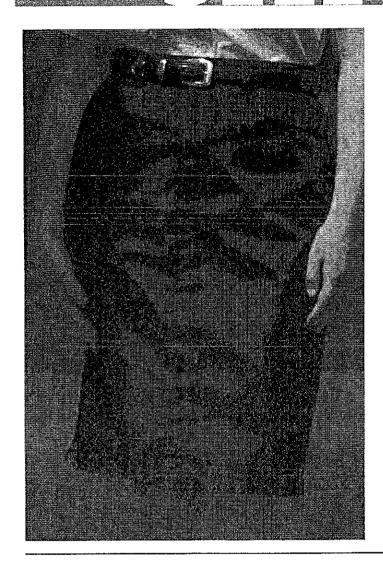

# WOMEN'S EXECUTIVE SKIRTS (hemmed)

| Description                        | Manufacturer | Unit Pr<br>Deliver | ce,<br>ed |
|------------------------------------|--------------|--------------------|-----------|
| Navy-Straight Line-sizes 4 - 24    | Educads 9799 | \$<br>26.34        | Each      |
| Charcoal-Straight Line-sizes 4 -24 | Edwards 9799 | \$<br>26:34        | Each      |