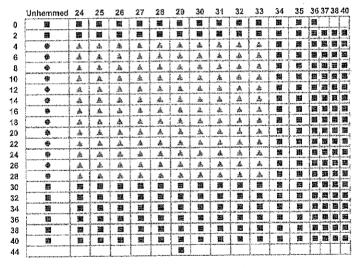

# Colors

005 Tan

007 Navy

010 Black

| Siza Scala E   Man'e Dante and Sh |  |
|-----------------------------------|--|

| Regular | 28  | 30 | 32 | 34 | 36 | -38 | 40 | 42 | 44 48 48 50 52 2 54                               |
|---------|-----|----|----|----|----|-----|----|----|---------------------------------------------------|
| Tel .   | ~~~ | 30 | 32 | 34 | 36 | 38  | 40 | 42 | 1. 4C 46 1 20 20 20 20 20 20 20 20 20 20 20 20 20 |