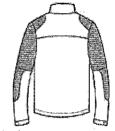

42.5 | 39   | 40   | 41    | 41.5  | 42.5   | 43.5 | 44.5 |

## PORT AUTHORITY.

## Port Authority<sup>®</sup> Endeavor Jacket. J768



With the Endeavor Jacket, we've made a team effort to achieve corporate success. This fashionable workplace style has a soft hand and modern details like ergonomic zipper pulls and a stowaway hood to ensure it's as practical as it is professional.

- 100% polyester twill with PU coating
- Mesh upper-body lining, polyester lower-body and sleeve lining
- Two-way zipper with ergonomic pull
- Interior chest pocket
- Sleeve storage pocket
- Front zippered pockets
- Adjustable tab cuffs with hook and loop closures
- Open hem with locking drawcords
- Port Pocket™ for easy embroidery access



Machine wash cold. Do not dry clean, iron, bleach or tumble dry.







## HOW TO MEASURE



## CHEST

With arms down at sides, measure around the upper body, under arms and over the fullest part of the

### SIZE CHART

|       | XS    | ទ     | М     | Ļ     | XL.   | 2XL   | 3XL   | 4XL   |
|-------|-------|-------|-------|-------|-------|-------|-------|-------|
| Chest | 32-34 | 35-37 | 38-40 | 41-43 | 44-46 | 47-49 | 50-53 | 54-57 |

## COLOR INFORMATION



Beach/Sand PMS 453 C



Black/Gunmetal Insignia PMS NTR BLACK PMS 7540 C



PMS 533 C



HOME / OUR COLLECTION / WATERPROOF RAIN WEAR / NEW ENGLANDER RAIN

COLOR MARKET PRICE | Select Market



#### **OUR COLLECTION**

NEW FOR SPRING **NEW FOR 2016** 2016 NEW COLORS POLO SHIRTS LONG SLEEVE SHIRTS SPORT SHIRTS WICKING APPAREL WINDSHIRTS LIGHTWEIGHT OUTERWEAR HEAVYWEIGHT OUTERWEAR SOFT SHELL/BONDED **J