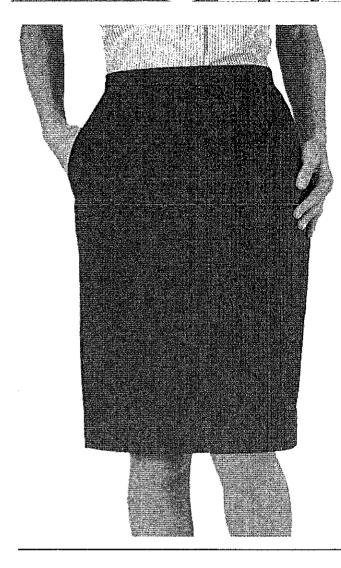

SKIRTS (hemmed)

| Description                    | Manufacturer | Unit Price,<br>Delivered |
|--------------------------------|--------------|--------------------------|
| Khaki-STRAIGHT LINE-sizes 4-28 | Edwards 9711 | \$<br>29,75 Each         |
| Navy-STRAIGHT LINE-sizes 4-28  | Edward 9711  | \$<br>29,75 Each         |

# WOMEN'S EXECUTIVE SKIRTS (hemmed)

| Description                        | Manufacturer | Unit Pr<br>Deliver | ce,<br>ed |
|------------------------------------|--------------|--------------------|-----------|
| Navy-Straight Line-sizes 4 - 24    | Educads 9799 | \$<br>26.34        | Each      |
| Charcoal-Straight Line-sizes 4 -24 | Edwards 9799 | \$<br>26:34        | Each      |