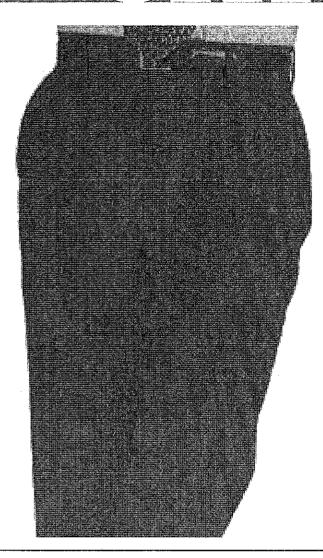

# Washable Polyester/Wool Pants Men's #2620

Pleated dress pant in a washable wool blend. Perfect for hotel, security or transit image apparel programs. Indicate your inseam and the pant will be hemmed "free" prior to shipping.

- 70% Polyester/30% Wool; 10.5 oz.wt./linear yd.
- Lightweight washable dress pant
- Pleated front, hook/eye closure, brass zipper
- Two front and back pockets
- Tall sizes available
- Machine washable
- Men's Size: 28 54

# Colors

007 Navy

010 Black

019 Charcoal

045 Taupe

| Ciza  | Canto  | Ē. | 1 | Monto  | Danta | and | Charta |  |
|-------|--------|----|---|--------|-------|-----|--------|--|
| SIZE. | ocaie. | r  | 1 | wien's | Pants | ano | Shorts |  |

| Regular | 28 | 30 | 32 | 34 | 36 | 38 | 40 | 42 | 44 46 48 50 52 64 |
|---------|----|----|----|----|----|----|----|----|-------------------|
| Tall    |    | 30 | 32 | 34 | 36 | 38 | 40 | 42 | 44                |