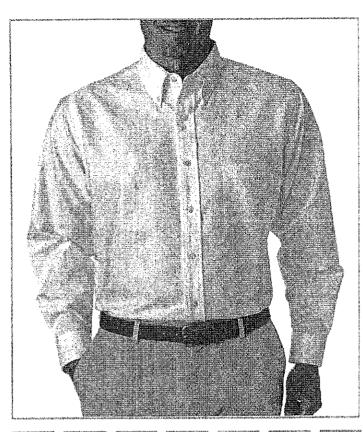

# **MEN'S BUTTON DOWN SHIRTS**

| Description                          | Manufacturer    | Unit Price, Delivered |
|--------------------------------------|-----------------|-----------------------|
| Navy blue-short sleeve-sizes S - 3XL | Red KSP SP80NV  | \$<br>22.95 Each      |
| Navy blue-long sleeve-sizes S - 3XL  | Red KSD SP9ONV  | \$<br>24.52 Each      |
| Khaki-short sleeve-sizes S - 3XL     | Red Kep 2 PROKH | \$<br>2,2,95 Each     |
| Khaki-long sleeve-sizes S - 3XL      | Red Kon SpaakH  | \$<br>24.52 Each      |