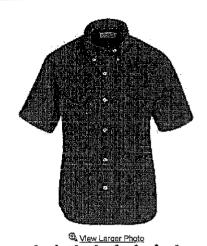

# Home

Red Kap® > PANTS > SHORTS > Men's Pleated Front Short - PT34

Men's Pleated Front Short - PT34

Men's Pleated Front Short - PT34

Fabric: 7,25 oz. Twill. Blend: 65% Polyester / 35% Combed cotton. Finish: Pre-cure durable press.

Closure: Heavy duty brass ratcheting zipper.

Pocket: Two slack style front pockets, two set-in hip pockets, darts over hip pockets for better fit. Waistband: innerlined for body and shape, folder

set band w/ outlet.
Other: Synthetic blend pocketing and waistband

Product Details

Care; Industrial wash.

trim. Double front pleats.

Button closures.