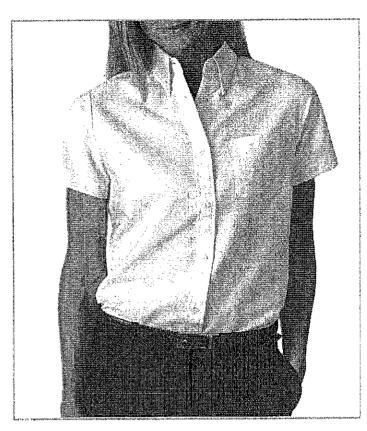

# WOMEN'S BUTTON DOWN SHIRTS

| Khaki-short sleeve-sizes S - 3XL  Khaki-long sleeve-sizes S - 3XL | Red Kep SP81KH | \$ 2.2.95 Each<br>\$ 14.57 Each |
|-------------------------------------------------------------------|----------------|---------------------------------|
| Navy blue-long sleeve-sizes S - 3XL                               | Red Kap Sp91NV | \$ 24.52 Each                   |
| Navy blue-short sleeve-sizes S - 3XL                              | Red Kon SP8INV | \$ 2.2.95 Each                  |
| Description                                                       | Manufacturer   | Unit Price,<br>Delivered        |