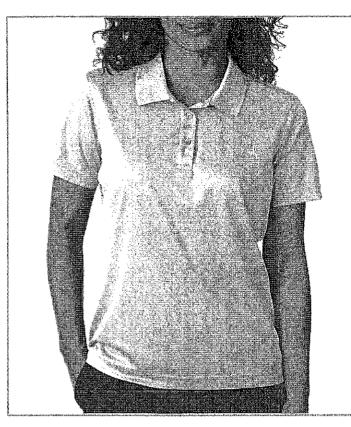

**WOMEN'S POLO SHIRTS (Wicking Texture)** 

| Description                | Manufacturer     | 200700700700000000000000 | Unit Pri |      |
|----------------------------|------------------|--------------------------|----------|------|
| Dark Royal-sizes S - 2XL   | Ultra Club 8210L | \$                       | 16.35    | Each |
| Mango Orange-sizes S - 2XL | Utra Club 8210L  | \$                       | 16.35    | Each |
| Khaki-sizes S - 2XL        | Ultra Club 8210L | \$                       | 16.35    | Each |
| White-sizes S - 2XL        | Uffractub 8210L  | \$                       | 16.35    | Each |