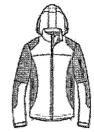

| 42.5 | 39   | 40   | 41    | 41.5  | 42.5   | 43.5 | 44.5 |

## PORT AUTHORITY.

## Port Authority<sup>®</sup> Endeavor Jacket. J768



With the Endeavor Jacket, we've made a team effort to achieve corporate success. This fashionable workplace style has a soft hand and modern details like ergonomic zipper pulls and a stowaway hood to ensure it's as practical as it is professional.

- 100% polyester twill with PU coating
- Mesh upper-body lining, polyester lower-body and sleeve lining
- Two-way zipper with ergonomic pull
- Interior chest pocket
- Sleeve storage pocket
- Front zippered pockets
- Adjustable tab cuffs with hook and loop closures
- Open hem with locking drawcords
- Port Pocket™ for easy embroidery access



Machine wash cold. Do not dry clean, iron, bleach or tumble dry.







## HOW TO MEASURE



## CHEST

With arms down at sides, measure around the upper body, under arms and over the fullest part of the

### SIZE CHART

|       | XS    | ទ     | М     | Ļ     | XL.   | 2XL   | 3XL   | 4XL   |
|-------|-------|-------|-------|-------|-------|-------|-------|-------|
| Chest | 32-34 | 35-37 | 38-40 | 41-43 | 44-46 | 47-49 | 50-53 | 54-57 |

## COLOR INFORMATION



Beach/Sand PMS 453 C



Black/Gunmetal Insignia PMS NTR BLACK PMS 7540 C



PMS 533 C



HOME / OUR COLLECTION / WATERPROOF RAIN WEAR / NEW ENGLANDER RAIN

COLOR MARKET PRICE | Select Market



#### **OUR COLLECTION**

NEW FOR SPRING **NEW FOR 2016** 2016 NEW COLORS POLO SHIRTS LONG SLEEVE SHIRTS SPORT SHIRTS WICKING APPAREL WINDSHIRTS LIGHTWEIGHT OUTERWEAR HEAVYWEIGHT OUTERWEAR SOFT SHELL/BONDED *