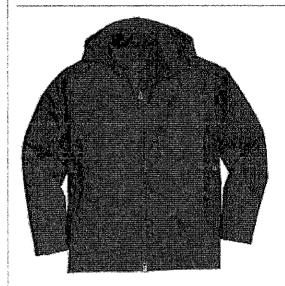

# WINDBREAKER

| Description                            | Manufacturer    | Unit Price,<br>Delivered |
|----------------------------------------|-----------------|--------------------------|
| Navy Windbreaker-lined-sizes S - 2XL   | Tact Sound HIIN | \$<br>20,71 Each         |
| Navy Windbreaker-lined-sizes 3XL - 6XL | Tact Squed IIIN | \$<br>22.72 Each         |