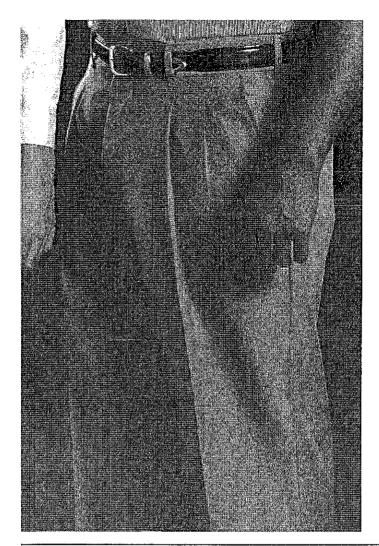

# Utility Pants Men's #2677

Pleated front chino pant is a blended twill with a soft hand. Loaded with performance features including soil release and moisture wicking. Indicate your inseam and the pant will be hemmed "free" prior to shipping. Ladies companion is 8667.

- 65% Polyester/35% Cotton; 7.5/8.0 oz.wt.
- Casual chino blend pant
- Pleated front, button closure and brass zipper
- Two front and back pockets
- Tall sizes available
- Moisture wicking fabric
- Soil and wrinkle resistant
- Laundry friendly
- Men's Size: 28 54
- 29", 31", 35", 37" waist size not available

# Colors

005 Tan

007 Navy

010 Black

| Siza Scala E   Man'e Dante and Sh |  |
|-----------------------------------|--|

| Regular | 28  | 30 | 32 | 34 | 36 | -38 | 40 | 42 | 44 48 48 50 52 2 54                               |
|---------|-----|----|----|----|----|-----|----|----|---------------------------------------------------|
| Tel .   | ~~~ | 30 | 32 | 34 | 36 | 38  | 40 | 42 | 1. 4C 46 1 20 20 20 20 20 20 20 20 20 20 20 20 20 |