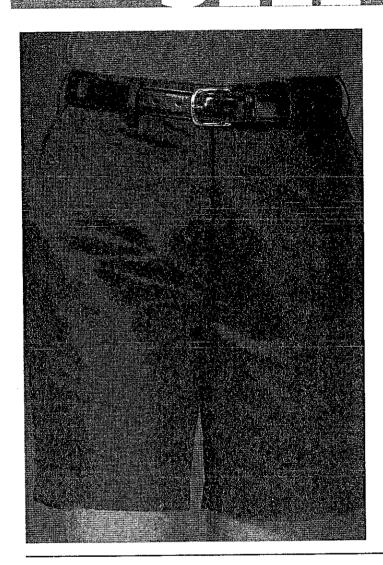

# Home

Red Kap® > PANTS > SHORTS > Men's Pleated Front Short - PT34

Men's Pleated Front Short - PT34

Men's Pleated Front Short - PT34

Fabric: 7,25 oz. Twill. Blend: 65% Polyester / 35% Combed cotton. Finish: Pre-cure durable press.

Closure: Heavy duty brass ratcheting zipper.

Pocket: Two slack style front pockets, two set-in hip pockets, darts over hip pockets for better fit. Waistband: innerlined for body and shape, folder

set band w/ outlet.
Other: Synthetic blend pocketing and waistband

Product Details

Care; Industrial wash.

trim. Double front pleats.

Button closures.