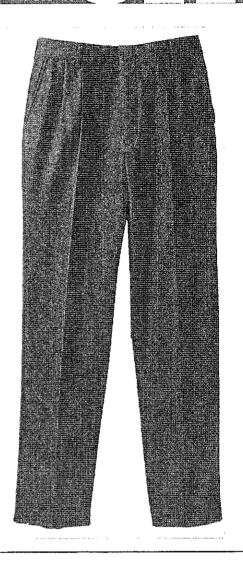

# Utility Pants Men's #2677

Pleated front chino pant is a blended twill with a soft hand. Loaded with performance features including soil release and moisture wicking. Indicate your inseam and the pant will be hemmed "free" prior to shipping. Ladies companion is 8667.

- 65% Polyester/35% Cotton; 7.5/8.0 oz.wt.
- Casual chino blend pant
- Pleated front, button closure and brass zipper
- Two front and back pockets
- Tall sizes available
- Moisture wicking fabric
- Soil and wrinkle resistant
- Laundry friendly
- Men's Size: 28 54
- 29", 31", 35", 37" waist size not available