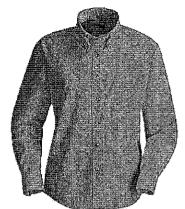

# **MEN'S BUTTON DOWN SHIRTS**

| Description                          | Manufacturer    | Unit Price, Delivered |
|--------------------------------------|-----------------|-----------------------|
| Navy blue-short sleeve-sizes S - 3XL | Red KSP SP80NV  | \$<br>22.95 Each      |
| Navy blue-long sleeve-sizes S - 3XL  | Red KSD SP9ONV  | \$<br>24.52 Each      |
| Khaki-short sleeve-sizes S - 3XL     | Red Kep 2 PROKH | \$<br>2,2,95 Each     |
| Khaki-long sleeve-sizes S - 3XL      | Red Kon SpaakH  | \$<br>24.52 Each      |