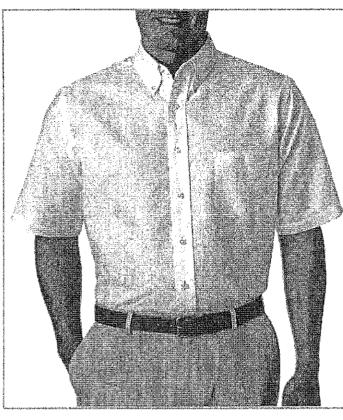

# **MEN'S BUTTON DOWN SHIRTS**

| Description                          | Manufacturer    | Unit Price, Delivered |
|--------------------------------------|-----------------|-----------------------|
| Navy blue-short sleeve-sizes S - 3XL | Red KSP SP80NV  | \$<br>22.95 Each      |
| Navy blue-long sleeve-sizes S - 3XL  | Red KSD SP9ONV  | \$<br>24.52 Each      |
| Khaki-short sleeve-sizes S - 3XL     | Red Kep 2 PROKH | \$<br>2,2,95 Each     |
| Khaki-long sleeve-sizes S - 3XL      | Red Kon SpaakH  | \$<br>24.52 Each      |

# WOMEN'S BUTTON DOWN SHIRTS

| Khaki-short sleeve-sizes S - 3XL  Khaki-long sleeve-sizes S - 3XL | Red Kep SP81KH | \$ 2.2.95 Each<br>\$ 14.57 Each |
|-------------------------------------------------------------------|----------------|---------------------------------|
| Navy blue-long sleeve-sizes S - 3XL                               | Red Kap Sp91NV | \$ 24.52 Each                   |
| Navy blue-short sleeve-sizes S - 3XL                              | Red Kon SP8INV | \$ 2.2.95 Each                  |
| Description                                                       | Manufacturer   | Unit Price,<br>Delivered        |