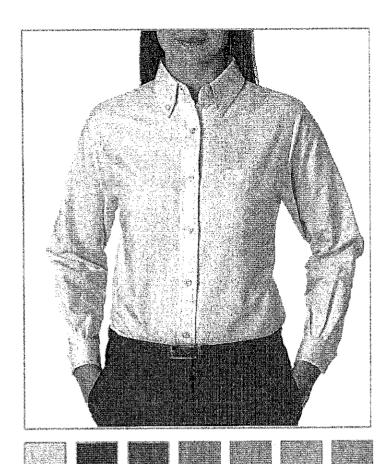

# WOMEN'S BUTTON DOWN SHIRTS

| Khaki-short sleeve-sizes S - 3XL  Khaki-long sleeve-sizes S - 3XL | Red Kep SP81KH | \$ 2.2.95 Each<br>\$ 14.57 Each |
|-------------------------------------------------------------------|----------------|---------------------------------|
| Navy blue-long sleeve-sizes S - 3XL                               | Red Kap Sp91NV | \$ 24.52 Each                   |
| Navy blue-short sleeve-sizes S - 3XL                              | Red Kon SP8INV | \$ 2.2.95 Each                  |
| Description                                                       | Manufacturer   | Unit Price,<br>Delivered        |