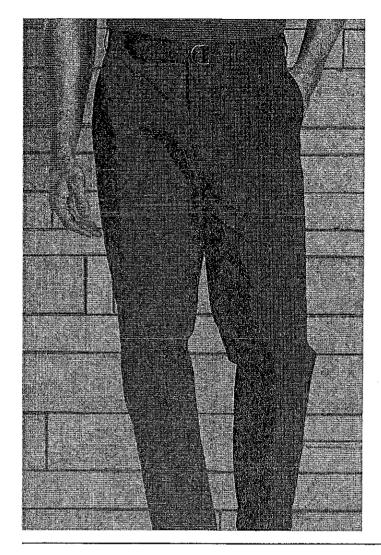

# Utility Pants Men's #2677

Pleated front chino pant is a blended twill with a soft hand. Loaded with performance features including soil release and moisture wicking. Indicate your inseam and the pant will be hemmed "free" prior to shipping. Ladies companion is 8667.

- 65% Polyester/35% Cotton; 7.5/8.0 oz.wt.
- Casual chino blend pant
- Pleated front, button closure and brass zipper
- Two front and back pockets
- Tall sizes available
- Moisture wicking fabric
- Soil and wrinkle resistant
- Laundry friendly
- Men's Size: 28 54
- 29", 31", 35", 37" waist size not available

# Colors

005 Tan

007 Navy

010 Black

| Siza Scala E   Man'e Dante and Sh |  |
|-----------------------------------|--|

| Regular | 28  | 30 | 32 | 34 | 36 | -38 | 40 | 42 | 44 48 48 50 52 2 54                               |
|---------|-----|----|----|----|----|-----|----|----|---------------------------------------------------|
| Tel .   | ~~~ | 30 | 32 | 34 | 36 | 38  | 40 | 42 | 1. 4C 46 1 20 20 20 20 20 20 20 20 20 20 20 20 20 |