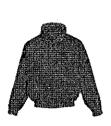

# CARDIGAN

| Description                   | Manufacturer | Unit Price,<br>Delivered |
|-------------------------------|--------------|--------------------------|
| Navy-cardigan-sizes S - XL    | Edwards 383  | \$ 41.99 Each            |
| Navy-cardigan-sizes 2XL - 5XL | Edwards 383  | \$ 49.95 Each            |