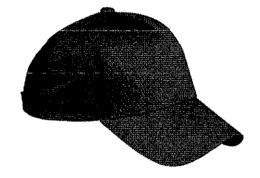

# CAPS/KNIT (Watch) CAPS

| Description  | Manufacturer   | Unit Pric  | te,<br>d |
|--------------|----------------|------------|----------|
| Caps - Khaki | BX020          | \$<br>8.08 | Each     |
| Caps - Navy  | BX 0 2 0       | \$<br>8,08 | Each     |
| Knit - Khaki | UHCCING 8130   | \$<br>8.55 | Each     |
| Knit - Navy  | Ulteaclub 8130 | \$<br>8.55 | Each     |