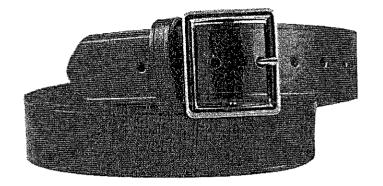

# **BELTS**

| - Description                                | Manufacturer        | Unit Pric   | e,<br>d |
|----------------------------------------------|---------------------|-------------|---------|
| Black Leather w/silver buckle -sizes 24 - 60 | Boston Leather 6605 | \$<br>15.59 | Each    |
| Black Leather w/gold buckle -sizes 24 - 60   | Buston Leather 6605 | \$<br>15.59 | Each    |
| Brown Leather w/gold buckle -sizes 24 - 60   | Buston Leather 6605 | \$<br>15.59 | Each    |