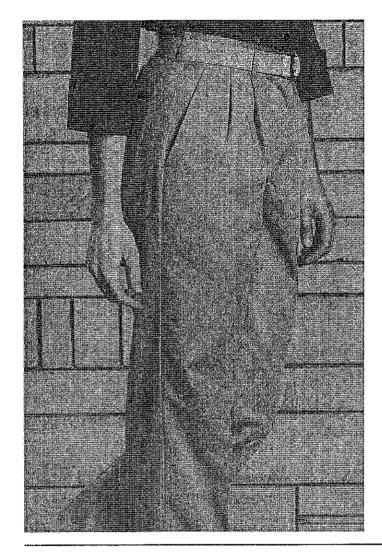

# Washable Polyester/Wool Pants Men's #2620

Pleated dress pant in a washable wool blend. Perfect for hotel, security or transit image apparel programs. Indicate your inseam and the pant will be hemmed "free" prior to shipping.

- 70% Polyester/30% Wool; 10.5 oz.wt./linear yd.
- Lightweight washable dress pant
- Pleated front, hook/eye closure, brass zipper
- Two front and back pockets
- Tall sizes available
- Machine washable
- Men's Size: 28 54

# Colors

007 Navy

010 Black

019 Charcoal

045 Taupe

| Ciza  | Canto  | Ē. | 1 | Monto  | Danta | and | Charta |  |
|-------|--------|----|---|--------|-------|-----|--------|--|
| SIZE. | ocaie. | r  | 1 | wien's | Pants | ano | Shorts |  |

| Regular | 28 | 30 | 32 | 34 | 36 | 38 | 40 | 42 | 44 46 48 50 52 64 |
|---------|----|----|----|----|----|----|----|----|-------------------|
| Tall    |    | 30 | 32 | 34 | 36 | 38 | 40 | 42 | 44                |