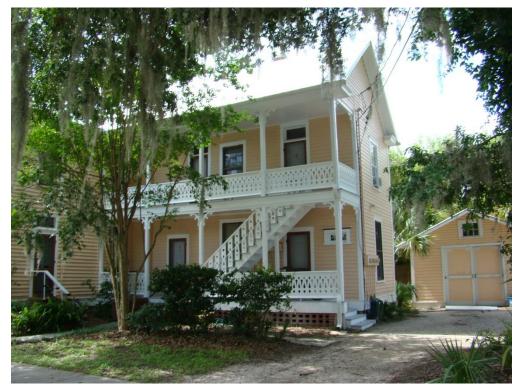

#### **EXISTING**

The existing property is a through-lot that sits between SE 1st Avenue and S E 2nd Avenue between SE 6th Street and SE 7th Street. The lot is approximately 153'x70'. The property contains two houses on the north end of the lot, which are the subject of the demolition application. The existing houses were constructed c. 1890s and are nearly identical in their construction. The buildings are one-story, wood balloon frame vernacular with a T-shape plan and a cross gable roof. Small, poorly constructed rear additions were installed on both buildings, likely in the early-twentieth century. The buildings have wood novelty siding with cornerboards, concrete piers, and 2/2 wood sash windows. The roofing is corrugated metal, installed c. 1950s over the original wood roofing. The front porches of the buildings both have "gingerbread" brackets and decorative, sawn balustrade, though 623 has a hip roof over the porch, while 627 has a gable-roof.

On the interior, the houses have pine floors and 1x3 pine wall and ceiling finish. Fireplaces and chimneys have been removed. Original brick piers have been replaced with concrete pier blocks. Much of the original interior has been modified, and the structure that is left is in poor condition.

The houses have not been maintained since the 1970s and have had a long history of rental use, neglect and violations before the current Owner purchased them in 2015 with the intent of restoration. However, termite damage is considerable throughout and the buildings are in such a deteriorated state that it is not economically feasible for the Owner to do the restoration as planned.

The site also has two outbuildings behind the houses, one a garage/shed that is non-contributing, and one a smaller outbuilding that is contributing.