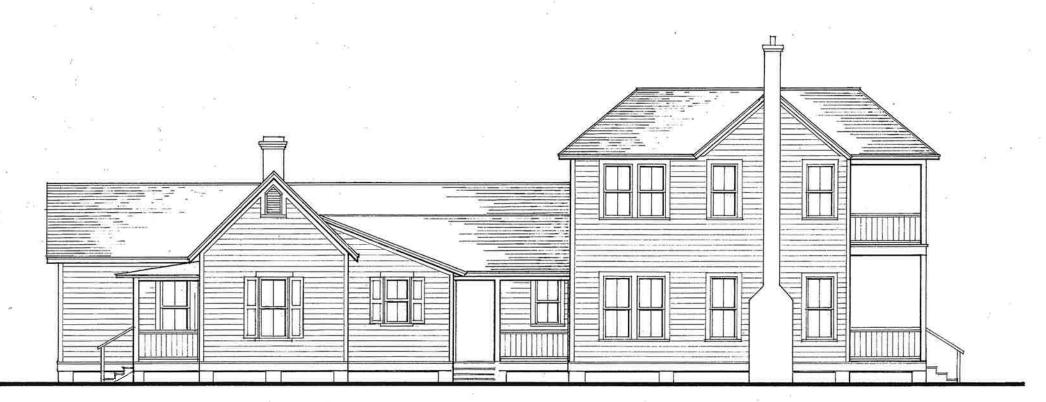

The project also proposes two new buildings on the north part of the lot. The buildings will be approximate replicas of the original buildings in the front, facing SE 1<sup>st</sup> Avenue, with t-shape plans, same as the original buildings, but without the smaller, later additions. Instead, they will have a rear inset porch. Each building will have a two-story wing on the rear, directly behind the front portion of the building, with only a portion of the roof visible from the street, as the wings are approximately 48' from the front of the building. The plans for the wings are not identical due to a 5.5' jog in the existing east property line (refer to site plan, Exhibit 3). The structures will be used as rental duplexes. Each building will have two two-bedroom units, one in the front, in the one-story "replica," and one in the rear, two-story section.

The new structures will be on raised concrete slab with Hardi-siding and trim, new vinyl single-hung windows, recessed in a 2x6 wall to provide depth and shadow lines. The new roofs will be architectural shingle. Exterior doors will be re-used wood, historic doors. New chimneys will have thin brick veneer. The intent of the design is to approximate the original two structures and create rental housing that is compatible with the neighborhood.

Staff comment: Height of the front of the structures matches the original buildings. Only a portion of the roof of the two-story rear wings will be visible from the street due to their location approximately 48' behind the front of the buildings. Though many of the houses along SE 6th Avenue are one-story, the house immediately to the east is a two-story building. Proportion: Two-story additions behind a one-story building are generally compatible if the additions are directly behind the house and placed far enough back that the rear addition doesn't appear to overwhelm the front.