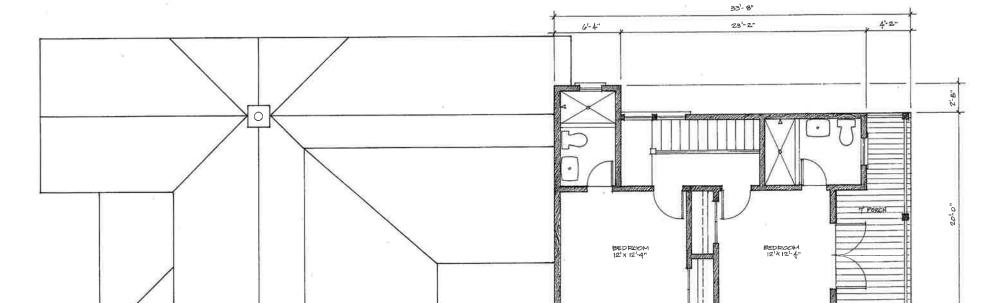

The project also proposes two new buildings on the north part of the lot. The buildings will be approximate replicas of the original buildings in the front, facing SE 1<sup>st</sup> Avenue, with t-shape plans, same as the original buildings, but without the smaller, later additions. Instead, they will have a rear inset porch. Each building will have a two-story wing on the rear, directly behind the front portion of the building, with only a portion of the roof visible from the street, as the wings are approximately 48' from the front of the building. The plans for the wings are not identical due to a 5.5' jog in the existing east property line (refer to site plan, Exhibit 3). The structures will be used as rental duplexes. Each building will have two two-bedroom units, one in the front, in the one-story "replica," and one in the rear, two-story section.

The new structures will be on raised concrete slab with Hardi-siding and trim, new vinyl single-hung windows, recessed in a 2x6 wall to provide depth and shadow lines. The new roofs will be architectural shingle. Exterior doors will be re-used wood, historic doors. New chimneys will have thin brick veneer. The intent of the design is to approximate the original two structures and create rental housing that is compatible with the neighborhood.