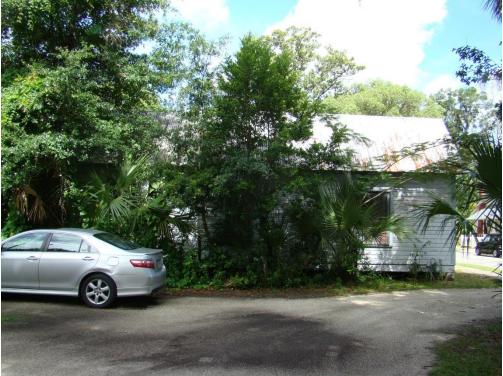

The site also has two outbuildings behind the houses, one a garage/shed that is non-contributing, and one a smaller outbuilding that is contributing.

#### **PROPOSED**

The project proposes the demolition of both houses, with salvage and reuse of materials in good condition. Some doors and windows are re-usable and porch ornamentation can be re-used. The salvage of interior wood beadboard and trim will depend on the extent of termite damage. The garage/outbuilding will be removed. At this time, the smaller outbuilding will be retained in place, and will be considered with future plans for a new house on the south end of the lot, facing SE 2<sup>nd</sup> Avenue.