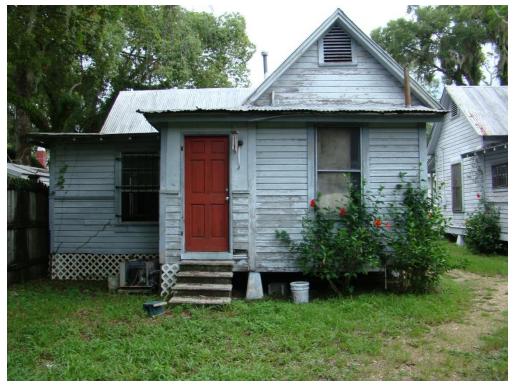

#### **EXISTING**

The existing property is a through-lot that sits between SE 1st Avenue and S E 2nd Avenue between SE 6th Street and SE 7th Street. The lot is approximately 153'x70'. The property contains two houses on the north end of the lot, which are the subject of the demolition application. The existing houses were constructed c. 1890s and are nearly identical in their construction. The buildings are one-story, wood balloon frame vernacular with a T-shape plan and a cross gable roof. Small, poorly constructed rear additions were installed on both buildings, likely in the early-twentieth century. The buildings have wood novelty siding with cornerboards, concrete piers, and 2/2 wood sash windows. The roofing is corrugated metal, installed c. 1950s over the original wood roofing. The front porches of the buildings both have "gingerbread" brackets and decorative, sawn balustrade, though 623 has a hip roof over the porch, while 627 has a gable-roof.

On the interior, the houses have pine floors and 1x3 pine wall and ceiling finish. Fireplaces and chimneys have been removed. Original brick piers have been replaced with concrete pier blocks. Much of the original interior has been modified, and the structure that is left is in poor condition.

The houses have not been maintained since the 1970s and have had a long history of rental use, neglect and violations before the current Owner purchased them in 2015 with the intent of restoration. However, termite damage is considerable throughout and the buildings are in such a deteriorated state that it is not economically feasible for the Owner to do the restoration as planned.