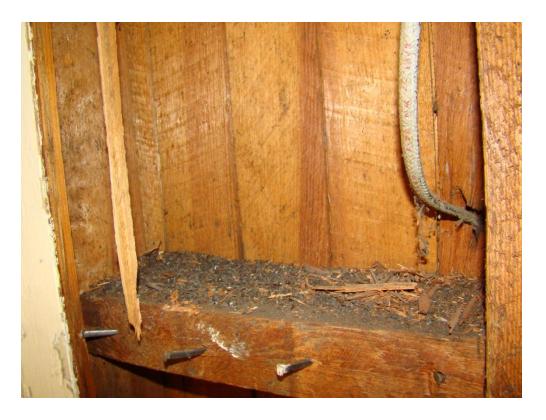

#### **EXISTING**

The existing property is a through-lot that sits between SE 1st Avenue and S E 2nd Avenue between SE 6th Street and SE 7th Street. The lot is approximately 153'x70'. The property contains two houses on the north end of the lot, which are the subject of the demolition application. The existing houses were constructed c. 1890s and are nearly identical in their construction. The buildings are one-story, wood balloon frame vernacular with a T-shape plan and a cross gable roof. Small, poorly constructed rear additions were installed on both buildings, likely in the early-twentieth century. The buildings have wood novelty siding with cornerboards, concrete piers, and 2/2 wood sash windows. The roofing is corrugated metal, installed c. 1950s over the original wood roofing. The front porches of the buildings both have "gingerbread" brackets and decorative, sawn balustrade, though 623 has a hip roof over the porch, while 627 has a gable-roof.

On the interior, the houses have pine floors and 1x3 pine wall and ceiling finish. Fireplaces and chimneys have been removed. Original brick piers have been replaced with concrete pier blocks. Much of the original interior has been modified, and the structure that is left is in poor condition.

The houses have not been maintained since the 1970s and have had a long history of rental use, neglect and violations before the current Owner purchased them in 2015 with the intent of restoration. However, termite damage is considerable throughout and the buildings are in such a deteriorated state that it is not economically feasible for the Owner to do the restoration as planned.

#### Staff Comment: In reference to above criteria:

- a. The two buildings have architectural and historic significance in and of themselves, due to their age and vernacular architecture.
- b. The two buildings are contributing to the historic district, but represent a common, vernacular style of construction.
- c. The two buildings have fairly simple plans and architectural elements, which are proposed to be reproduced and re-used as much as possible in the new construction.
- d. As the buildings are vernacular worker-type cottages, they are likely not the last of their kind in the neighborhood, city or region,
- e. The proposal for new rental construction re-establishes livable conditions on the site, protects property values of the neighborhood, provides housing for a growing population, and stabilizes the neighborhood. Many cottages along SE 6<sup>th</sup> Avenue are used for bed-and-breakfast rentals owned by the Sweetwater Branch Properties. Duplex rentals along SE 6<sup>th</sup> Avenue are a use that will fit well with this area of the historic district. Architectural character of the proposed buildings is intended to be compatible with the character of the surrounding area.
- f. Refer to Exhibit 4 for a summary of existing conditions and cost estimates for repair. Most of the building structure has been severely deteriorated by termite damage and abandonment. The cost estimate for basic stabilization and renovation is \$230/sf. Staff agrees with the contractors and the architect that this is beyond reasonable for a basic stabilization and renovation of small and simple houses of this type.
- g. Refer to Exhibit 4. Staff agrees with the architect that the buildings, due to their deteriorated condition, are not capable of earning reasonable economic return on their value.