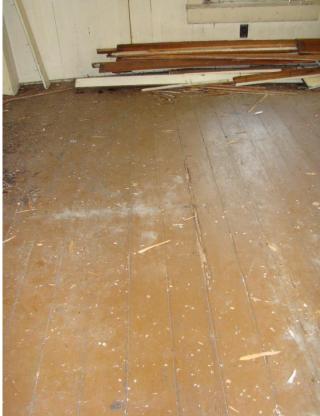

On the interior, the houses have pine floors and 1x3 pine wall and ceiling finish. Fireplaces and chimneys have been removed. Original brick piers have been replaced with concrete pier blocks. Much of the original interior has been modified, and the structure that is left is in poor condition.

The houses have not been maintained since the 1970s and have had a long history of rental use, neglect and violations before the current Owner purchased them in 2015 with the intent of restoration. However, termite damage is considerable throughout and the buildings are in such a deteriorated state that it is not economically feasible for the Owner to do the restoration as planned.

#### Staff Comment: In reference to above criteria:

- a. The two buildings have architectural and historic significance in and of themselves, due to their age and vernacular architecture.
- b. The two buildings are contributing to the historic district, but represent a common, vernacular style of construction.
- c. The two buildings have fairly simple plans and architectural elements, which are proposed to be reproduced and re-used as much as possible in the new construction.
- d. As the buildings are vernacular worker-type cottages, they are likely not the last of their kind in the neighborhood, city or region,
- e. The proposal for new rental construction re-establishes livable conditions on the site, protects property values of the neighborhood, provides housing for a growing population, and stabilizes the neighborhood. Many cottages along SE 6<sup>th</sup> Avenue are used for bed-and-breakfast rentals owned by the Sweetwater Branch Properties. Duplex rentals along SE 6<sup>th</sup> Avenue are a use that will fit well with this area of the historic district. Architectural character of the proposed buildings is intended to be compatible with the character of the surrounding area.
- f. Refer to Exhibit 4 for a summary of existing conditions and cost estimates for repair. Most of the building structure has been severely deteriorated by termite damage and abandonment. The cost estimate for basic stabilization and renovation is \$230/sf. Staff agrees with the contractors and the architect that this is beyond reasonable for a basic stabilization and renovation of small and simple houses of this type.
- g. Refer to Exhibit 4. Staff agrees with the architect that the buildings, due to their deteriorated condition, are not capable of earning reasonable economic return on their value.