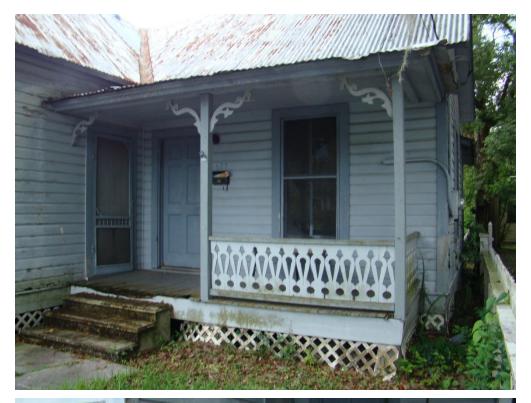

#### **EXISTING**

The existing property is a through-lot that sits between SE 1st Avenue and S E 2nd Avenue between SE 6th Street and SE 7th Street. The lot is approximately 153'x70'. The property contains two houses on the north end of the lot, which are the subject of the demolition application. The existing houses were constructed c. 1890s and are nearly identical in their construction. The buildings are one-story, wood balloon frame vernacular with a T-shape plan and a cross gable roof. Small, poorly constructed rear additions were installed on both buildings, likely in the early-twentieth century. The buildings have wood novelty siding with cornerboards, concrete piers, and 2/2 wood sash windows. The roofing is corrugated metal, installed c. 1950s over the original wood roofing. The front porches of the buildings both have "gingerbread" brackets and decorative, sawn balustrade, though 623 has a hip roof over the porch, while 627 has a gable-roof.

Staff comment: The rhythm of entry and porches on front, side, and rear, are compatible. Staff recommends re-use of the original porch details on the fronts of the houses and requests submission of simplified details for the side and rear porches.