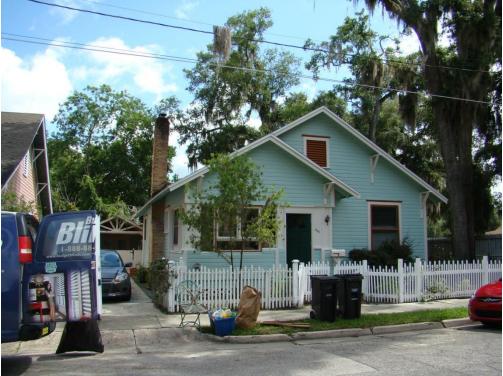

#### **EXISTING**

The existing property is a through-lot that sits between SE 1st Avenue and S E 2nd Avenue between SE 6th Street and SE 7th Street. The lot is approximately 153'x70'. The property contains two houses on the north end of the lot, which are the subject of the demolition application. The existing houses were constructed c. 1890s and are nearly identical in their construction. The buildings are one-story, wood balloon frame vernacular with a T-shape plan and a cross gable roof. Small, poorly constructed rear additions were installed on both buildings, likely in the early-twentieth century. The buildings have wood novelty siding with cornerboards, concrete piers, and 2/2 wood sash windows. The roofing is corrugated metal, installed c. 1950s over the original wood roofing. The front porches of the buildings both have "gingerbread" brackets and decorative, sawn balustrade, though 623 has a hip roof over the porch, while 627 has a gable-roof.

The project also proposes two new buildings on the north part of the lot. The buildings will be approximate replicas of the original buildings in the front, facing SE 1<sup>st</sup> Avenue, with t-shape plans, same as the original buildings, but without the smaller, later additions. Instead, they will have a rear inset porch. Each building will have a two-story wing on the rear, directly behind the front portion of the building, with only a portion of the roof visible from the street, as the wings are approximately 48' from the front of the building. The plans for the wings are not identical due to a 5.5' jog in the existing east property line (refer to site plan, Exhibit 3). The structures will be used as rental duplexes. Each building will have two two-bedroom units, one in the front, in the one-story "replica," and one in the rear, two-story section.

The new structures will be on raised concrete slab with Hardi-siding and trim, new vinyl single-hung windows, recessed in a 2x6 wall to provide depth and shadow lines. The new roofs will be architectural shingle. Exterior doors will be re-used wood, historic doors. New chimneys will have thin brick veneer. The intent of the design is to approximate the original two structures and create rental housing that is compatible with the neighborhood.