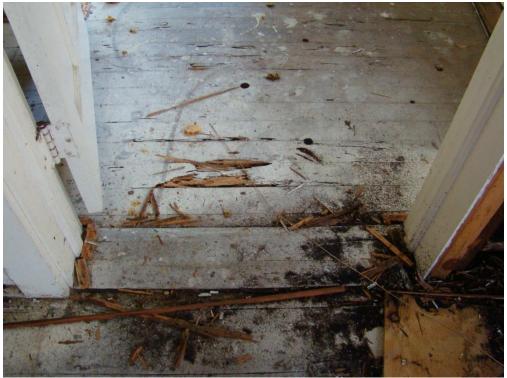

#### **EXISTING**

The existing property is a through-lot that sits between SE 1st Avenue and S E 2nd Avenue between SE 6th Street and SE 7th Street. The lot is approximately 153'x70'. The property contains two houses on the north end of the lot, which are the subject of the demolition application. The existing houses were constructed c. 1890s and are nearly identical in their construction. The buildings are one-story, wood balloon frame vernacular with a T-shape plan and a cross gable roof. Small, poorly constructed rear additions were installed on both buildings, likely in the early-twentieth century. The buildings have wood novelty siding with cornerboards, concrete piers, and 2/2 wood sash windows. The roofing is corrugated metal, installed c. 1950s over the original wood roofing. The front porches of the buildings both have "gingerbread" brackets and decorative, sawn balustrade, though 623 has a hip roof over the porch, while 627 has a gable-roof.

On the interior, the houses have pine floors and 1x3 pine wall and ceiling finish. Fireplaces and chimneys have been removed. Original brick piers have been replaced with concrete pier blocks. Much of the original interior has been modified, and the structure that is left is in poor condition.

The houses have not been maintained since the 1970s and have had a long history of rental use, neglect and violations before the current Owner purchased them in 2015 with the intent of restoration. However, termite damage is considerable throughout and the buildings are in such a deteriorated state that it is not economically feasible for the Owner to do the restoration as planned.

#### Staff Comment: In reference to above criteria:

- a. The two buildings have architectural and historic significance in and of themselves, due to their age and vernacular architecture.
- b. The two buildings are contributing to the historic district, but represent a common, vernacular style of construction.
- c. The two buildings have fairly simple plans and architectural elements, which are proposed to be reproduced and re-used as much as possible in the new construction.
- d. As the buildings are vernacular worker-type cottages, they are likely not the last of their kind in the neighborhood, city or region,
- e. The proposal for new rental construction re-establishes livable conditions on the site, protects property values of the neighborhood, provides housing for a growing population, and stabilizes the neighborhood. Many cottages along SE 6<sup>th</sup> Avenue are used for bed-and-breakfast rentals owned by the Sweetwater Branch Properties. Duplex rentals along SE 6<sup>th</sup> Avenue are a use that will fit well with this area of the historic district. Architectural character of the proposed buildings is intended to be compatible with the character of the surrounding area.
- f. Refer to Exhibit 4 for a summary of existing conditions and cost estimates for repair. Most of the building structure has been severely deteriorated by termite damage and abandonment. The cost estimate for basic stabilization and renovation is \$230/sf. Staff agrees with the contractors and the architect that this is beyond reasonable for a basic stabilization and renovation of small and simple houses of this type.
- g. Refer to Exhibit 4. Staff agrees with the architect that the buildings, due to their deteriorated condition, are not capable of earning reasonable economic return on their value.