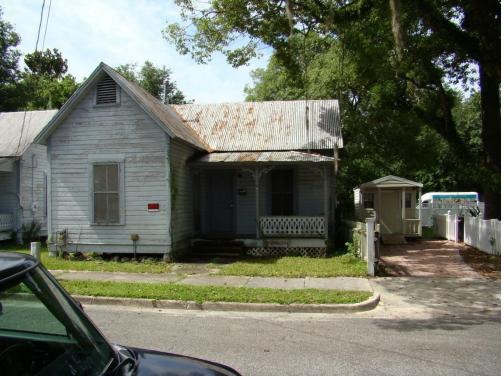

#### **EXISTING**

The existing property is a through-lot that sits between SE 1st Avenue and S E 2nd Avenue between SE 6th Street and SE 7th Street. The lot is approximately 153'x70'. The property contains two houses on the north end of the lot, which are the subject of the demolition application. The existing houses were constructed c. 1890s and are nearly identical in their construction. The buildings are one-story, wood balloon frame vernacular with a T-shape plan and a cross gable roof. Small, poorly constructed rear additions were installed on both buildings, likely in the early-twentieth century. The buildings have wood novelty siding with cornerboards, concrete piers, and 2/2 wood sash windows. The roofing is corrugated metal, installed c. 1950s over the original wood roofing. The front porches of the buildings both have "gingerbread" brackets and decorative, sawn balustrade, though 623 has a hip roof over the porch, while 627 has a gable-roof.

The houses have not been maintained since the 1970s and have had a long history of rental use, neglect and violations before the current Owner purchased them in 2015 with the intent of restoration. However, termite damage is considerable throughout and the buildings are in such a deteriorated state that it is not economically feasible for the Owner to do the restoration as planned.