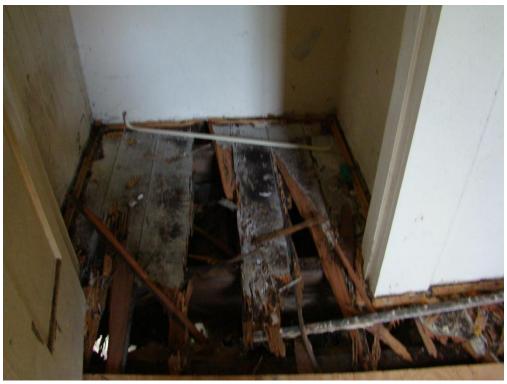

On the interior, the houses have pine floors and 1x3 pine wall and ceiling finish. Fireplaces and chimneys have been removed. Original brick piers have been replaced with concrete pier blocks. Much of the original interior has been modified, and the structure that is left is in poor condition.

The houses have not been maintained since the 1970s and have had a long history of rental use, neglect and violations before the current Owner purchased them in 2015 with the intent of restoration. However, termite damage is considerable throughout and the buildings are in such a deteriorated state that it is not economically feasible for the Owner to do the restoration as planned.

#### Staff Comment: In reference to above criteria:

- a. The two buildings have architectural and historic significance in and of themselves, due to their age and vernacular architecture.
- b. The two buildings are contributing to the historic district, but represent a common, vernacular style of construction.
- c. The two buildings have fairly simple plans and architectural elements, which are proposed to be reproduced and re-used as much as possible in the new construction.
- d. As the buildings are vernacular worker-type cottages, they are likely not the last of their kind in the neighborhood, city or region,
- e. The proposal for new rental construction re-establishes livable conditions on the site, protects property values of the neighborhood, provides housing for a growing population, and stabilizes the neighborhood. Many cottages along SE 6<sup>th</sup> Avenue are used for bed-and-breakfast rentals owned by the Sweetwater Branch Properties. Duplex rentals along SE 6<sup>th</sup> Avenue are a use that will fit well with this area of the historic district. Architectural character of the proposed buildings is intended to be compatible with the character of the surrounding area.
- f. Refer to Exhibit 4 for a summary of existing conditions and cost estimates for repair. Most of the building structure has been severely deteriorated by termite damage and abandonment. The cost estimate for basic stabilization and renovation is \$230/sf. Staff agrees with the contractors and the architect that this is beyond reasonable for a basic stabilization and renovation of small and simple houses of this type.
- g. Refer to Exhibit 4. Staff agrees with the architect that the buildings, due to their deteriorated condition, are not capable of earning reasonable economic return on their value.