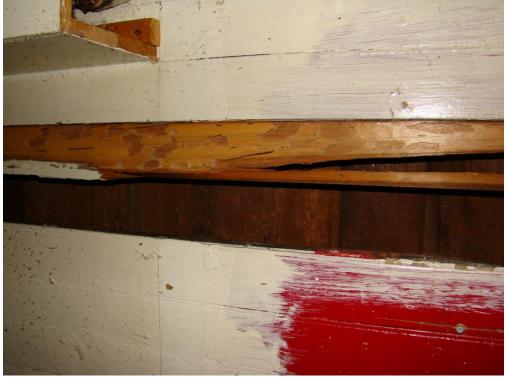

#### **EXISTING**

The existing property is a through-lot that sits between SE 1st Avenue and S E 2nd Avenue between SE 6th Street and SE 7th Street. The lot is approximately 153'x70'. The property contains two houses on the north end of the lot, which are the subject of the demolition application. The existing houses were constructed c. 1890s and are nearly identical in their construction. The buildings are one-story, wood balloon frame vernacular with a T-shape plan and a cross gable roof. Small, poorly constructed rear additions were installed on both buildings, likely in the early-twentieth century. The buildings have wood novelty siding with cornerboards, concrete piers, and 2/2 wood sash windows. The roofing is corrugated metal, installed c. 1950s over the original wood roofing. The front porches of the buildings both have "gingerbread" brackets and decorative, sawn balustrade, though 623 has a hip roof over the porch, while 627 has a gable-roof.

On the interior, the houses have pine floors and 1x3 pine wall and ceiling finish. Fireplaces and chimneys have been removed. Original brick piers have been replaced with concrete pier blocks. Much of the original interior has been modified, and the structure that is left is in poor condition.

The houses have not been maintained since the 1970s and have had a long history of rental use, neglect and violations before the current Owner purchased them in 2015 with the intent of restoration. However, termite damage is considerable throughout and the buildings are in such a deteriorated state that it is not economically feasible for the Owner to do the restoration as planned.

#### Staff Comment: In reference to above criteria:

- a. The two buildings have architectural and historic significance in and of themselves, due to their age and vernacular architecture.
- b. The two buildings are contributing to the historic district, but represent a common, vernacular style of construction.
- c. The two buildings have fairly simple plans and architectural elements, which are proposed to be reproduced and re-used as much as possible in the new construction.
- d. As the buildings are vernacular worker-type cottages, they are likely not the last of their kind in the neighborhood, city or region,
- e. The proposal for new rental construction re-establishes livable conditions on the site, protects property values of the neighborhood, provides housing for a growing population, and stabilizes the neighborhood. Many cottages along SE 6<sup>th</sup> Avenue are used for bed-and-breakfast rentals owned by the Sweetwater Branch Properties. Duplex rentals along SE 6<sup>th</sup> Avenue are a use that will fit well with this area of the historic district. Architectural character of the proposed buildings is intended to be compatible with the character of the surrounding area.
- f. Refer to Exhibit 4 for a summary of existing conditions and cost estimates for repair. Most of the building structure has been severely deteriorated by termite damage and abandonment. The cost estimate for basic stabilization and renovation is \$230/sf. Staff agrees with the contractors and the architect that this is beyond reasonable for a basic stabilization and renovation of small and simple houses of this type.
- g. Refer to Exhibit 4. Staff agrees with the architect that the buildings, due to their deteriorated condition, are not capable of earning reasonable economic return on their value.