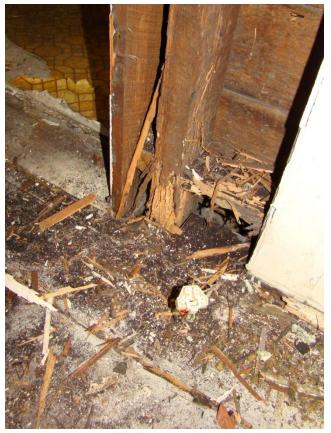

#### **EXISTING**

The existing property is a through-lot that sits between SE 1st Avenue and S E 2nd Avenue between SE 6th Street and SE 7th Street. The lot is approximately 153'x70'. The property contains two houses on the north end of the lot, which are the subject of the demolition application. The existing houses were constructed c. 1890s and are nearly identical in their construction. The buildings are one-story, wood balloon frame vernacular with a T-shape plan and a cross gable roof. Small, poorly constructed rear additions were installed on both buildings, likely in the early-twentieth century. The buildings have wood novelty siding with cornerboards, concrete piers, and 2/2 wood sash windows. The roofing is corrugated metal, installed c. 1950s over the original wood roofing. The front porches of the buildings both have "gingerbread" brackets and decorative, sawn balustrade, though 623 has a hip roof over the porch, while 627 has a gable-roof.

The houses have not been maintained since the 1970s and have had a long history of rental use, neglect and violations before the current Owner purchased them in 2015 with the intent of restoration. However, termite damage is considerable throughout and the buildings are in such a deteriorated state that it is not economically feasible for the Owner to do the restoration as planned.