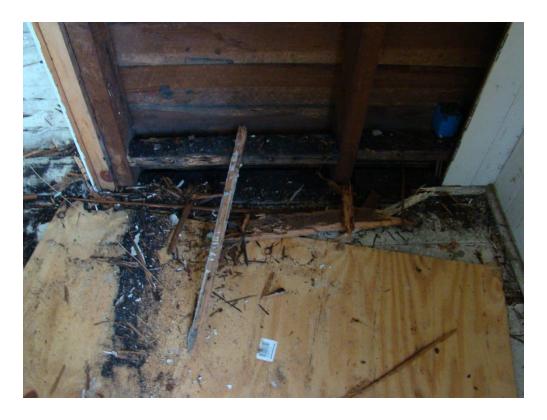

#### **EXISTING**

The existing property is a through-lot that sits between SE 1st Avenue and S E 2nd Avenue between SE 6th Street and SE 7th Street. The lot is approximately 153'x70'. The property contains two houses on the north end of the lot, which are the subject of the demolition application. The existing houses were constructed c. 1890s and are nearly identical in their construction. The buildings are one-story, wood balloon frame vernacular with a T-shape plan and a cross gable roof. Small, poorly constructed rear additions were installed on both buildings, likely in the early-twentieth century. The buildings have wood novelty siding with cornerboards, concrete piers, and 2/2 wood sash windows. The roofing is corrugated metal, installed c. 1950s over the original wood roofing. The front porches of the buildings both have "gingerbread" brackets and decorative, sawn balustrade, though 623 has a hip roof over the porch, while 627 has a gable-roof.

On the interior, the houses have pine floors and 1x3 pine wall and ceiling finish. Fireplaces and chimneys have been removed. Original brick piers have been replaced with concrete pier blocks. Much of the original interior has been modified, and the structure that is left is in poor condition.

The houses have not been maintained since the 1970s and have had a long history of rental use, neglect and violations before the current Owner purchased them in 2015 with the intent of restoration. However, termite damage is considerable throughout and the buildings are in such a deteriorated state that it is not economically feasible for the Owner to do the restoration as planned.

#### Staff Comment: In reference to above criteria:

- a. The two buildings have architectural and historic significance in and of themselves, due to their age and vernacular architecture.
- b. The two buildings are contributing to the historic district, but represent a common, vernacular style of construction.
- c. The two buildings have fairly simple plans and architectural elements, which are proposed to be reproduced and re-used as much as possible in the new construction.
- d. As the buildings are vernacular worker-type cottages, they are likely not the last of their kind in the neighborhood, city or region,
- e. The proposal for new rental construction re-establishes livable conditions on the site, protects property values of the neighborhood, provides housing for a growing population, and stabilizes the neighborhood. Many cottages along SE 6<sup>th</sup> Avenue are used for bed-and-breakfast rentals owned by the Sweetwater Branch Properties. Duplex rentals along SE 6<sup>th</sup> Avenue are a use that will fit well with this area of the historic district. Architectural character of the proposed buildings is intended to be compatible with the character of the surrounding area.
- f. Refer to Exhibit 4 for a summary of existing conditions and cost estimates for repair. Most of the building structure has been severely deteriorated by termite damage and abandonment. The cost estimate for basic stabilization and renovation is \$230/sf. Staff agrees with the contractors and the architect that this is beyond reasonable for a basic stabilization and renovation of small and simple houses of this type.
- g. Refer to Exhibit 4. Staff agrees with the architect that the buildings, due to their deteriorated condition, are not capable of earning reasonable economic return on their value.