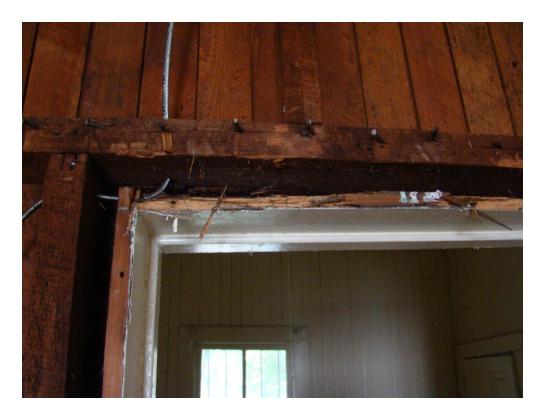

#### **EXISTING**

The existing property is a through-lot that sits between SE 1st Avenue and S E 2nd Avenue between SE 6th Street and SE 7th Street. The lot is approximately 153'x70'. The property contains two houses on the north end of the lot, which are the subject of the demolition application. The existing houses were constructed c. 1890s and are nearly identical in their construction. The buildings are one-story, wood balloon frame vernacular with a T-shape plan and a cross gable roof. Small, poorly constructed rear additions were installed on both buildings, likely in the early-twentieth century. The buildings have wood novelty siding with cornerboards, concrete piers, and 2/2 wood sash windows. The roofing is corrugated metal, installed c. 1950s over the original wood roofing. The front porches of the buildings both have "gingerbread" brackets and decorative, sawn balustrade, though 623 has a hip roof over the porch, while 627 has a gable-roof.

On the interior, the houses have pine floors and 1x3 pine wall and ceiling finish. Fireplaces and chimneys have been removed. Original brick piers have been replaced with concrete pier blocks. Much of the original interior has been modified, and the structure that is left is in poor condition.

The houses have not been maintained since the 1970s and have had a long history of rental use, neglect and violations before the current Owner purchased them in 2015 with the intent of restoration. However, termite damage is considerable throughout and the buildings are in such a deteriorated state that it is not economically feasible for the Owner to do the restoration as planned.

#### Staff Comment: In reference to above criteria:

- a. The two buildings have architectural and historic significance in and of themselves, due to their age and vernacular architecture.
- b. The two buildings are contributing to the historic district, but represent a common, vernacular style of construction.
- c. The two buildings have fairly simple plans and architectural elements, which are proposed to be reproduced and re-used as much as possible in the new construction.
- d. As the buildings are vernacular worker-type cottages, they are likely not the last of their kind in the neighborhood, city or region,
- e. The proposal for new rental construction re-establishes livable conditions on the site, protects property values of the neighborhood, provides housing for a growing population, and stabilizes the neighborhood. Many cottages along SE 6<sup>th</sup> Avenue are used for bed-and-breakfast rentals owned by the Sweetwater Branch Properties. Duplex rentals along SE 6<sup>th</sup> Avenue are a use that will fit well with this area of the historic district. Architectural character of the proposed buildings is intended to be compatible with the character of the surrounding area.
- f. Refer to Exhibit 4 for a summary of existing conditions and cost estimates for repair. Most of the building structure has been severely deteriorated by termite damage and abandonment. The cost estimate for basic stabilization and renovation is \$230/sf. Staff agrees with the contractors and the architect that this is beyond reasonable for a basic stabilization and renovation of small and simple houses of this type.
- g. Refer to Exhibit 4. Staff agrees with the architect that the buildings, due to their deteriorated condition, are not capable of earning reasonable economic return on their value.