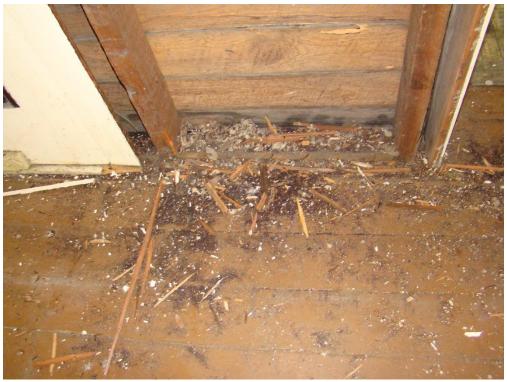

#### **EXISTING**

The existing property is a through-lot that sits between SE 1st Avenue and S E 2nd Avenue between SE 6th Street and SE 7th Street. The lot is approximately 153'x70'. The property contains two houses on the north end of the lot, which are the subject of the demolition application. The existing houses were constructed c. 1890s and are nearly identical in their construction. The buildings are one-story, wood balloon frame vernacular with a T-shape plan and a cross gable roof. Small, poorly constructed rear additions were installed on both buildings, likely in the early-twentieth century. The buildings have wood novelty siding with cornerboards, concrete piers, and 2/2 wood sash windows. The roofing is corrugated metal, installed c. 1950s over the original wood roofing. The front porches of the buildings both have "gingerbread" brackets and decorative, sawn balustrade, though 623 has a hip roof over the porch, while 627 has a gable-roof.

On the interior, the houses have pine floors and 1x3 pine wall and ceiling finish. Fireplaces and chimneys have been removed. Original brick piers have been replaced with concrete pier blocks. Much of the original interior has been modified, and the structure that is left is in poor condition.

The houses have not been maintained since the 1970s and have had a long history of rental use, neglect and violations before the current Owner purchased them in 2015 with the intent of restoration. However, termite damage is considerable throughout and the buildings are in such a deteriorated state that it is not economically feasible for the Owner to do the restoration as planned.