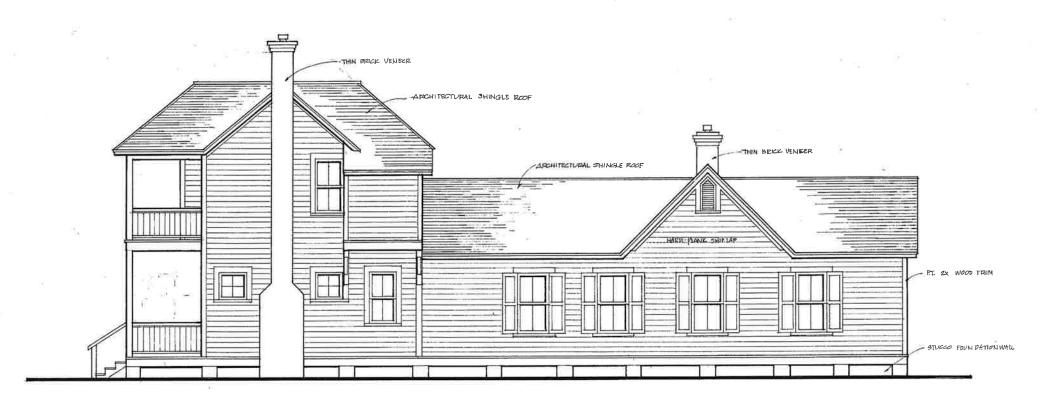

The project also proposes two new buildings on the north part of the lot. The buildings will be approximate replicas of the original buildings in the front, facing SE 1<sup>st</sup> Avenue, with t-shape plans, same as the original buildings, but without the smaller, later additions. Instead, they will have a rear inset porch. Each building will have a two-story wing on the rear, directly behind the front portion of the building, with only a portion of the roof visible from the street, as the wings are approximately 48' from the front of the building. The plans for the wings are not identical due to a 5.5' jog in the existing east property line (refer to site plan, Exhibit 3). The structures will be used as rental duplexes. Each building will have two two-bedroom units, one in the front, in the one-story "replica," and one in the rear, two-story section.

The new structures will be on raised concrete slab with Hardi-siding and trim, new vinyl single-hung windows, recessed in a 2x6 wall to provide depth and shadow lines. The new roofs will be architectural shingle. Exterior doors will be re-used wood, historic doors. New chimneys will have thin brick veneer. The intent of the design is to approximate the original two structures and create rental housing that is compatible with the neighborhood.

Staff comment: Height of the front of the structures matches the original buildings. Only a portion of the roof of the two-story rear wings will be visible from the street due to their location approximately 48' behind the front of the buildings. Though many of the houses along SE 6th Avenue are one-story, the house immediately to the east is a two-story building. Proportion: Two-story additions behind a one-story building are generally compatible if the additions are directly behind the house and placed far enough back that the rear addition doesn't appear to overwhelm the front.

h. *Roof shapes.* The roof shape of the building, structure or object shall be visually compatible with the buildings to which it is visually related.

Staff comment: The proposed roof shapes on the front part of the buildings will replicate the original shapes. The proposed roof shapes on the rear part make use of side gables, similar to the original house and have a slope minimized to reduce visual impact from the street.