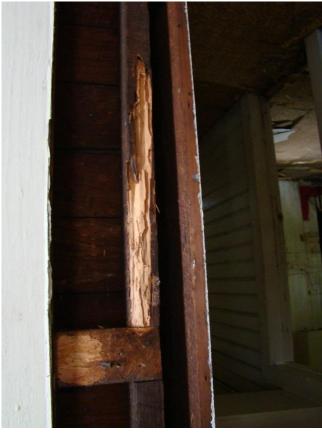

#### **EXISTING**

The existing property is a through-lot that sits between SE 1st Avenue and S E 2nd Avenue between SE 6th Street and SE 7th Street. The lot is approximately 153'x70'. The property contains two houses on the north end of the lot, which are the subject of the demolition application. The existing houses were constructed c. 1890s and are nearly identical in their construction. The buildings are one-story, wood balloon frame vernacular with a T-shape plan and a cross gable roof. Small, poorly constructed rear additions were installed on both buildings, likely in the early-twentieth century. The buildings have wood novelty siding with cornerboards, concrete piers, and 2/2 wood sash windows. The roofing is corrugated metal, installed c. 1950s over the original wood roofing. The front porches of the buildings both have "gingerbread" brackets and decorative, sawn balustrade, though 623 has a hip roof over the porch, while 627 has a gable-roof.

The houses have not been maintained since the 1970s and have had a long history of rental use, neglect and violations before the current Owner purchased them in 2015 with the intent of restoration. However, termite damage is considerable throughout and the buildings are in such a deteriorated state that it is not economically feasible for the Owner to do the restoration as planned.