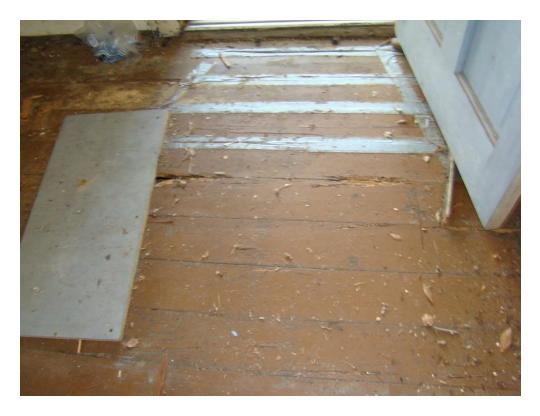

#### **EXISTING**

The existing property is a through-lot that sits between SE 1st Avenue and S E 2nd Avenue between SE 6th Street and SE 7th Street. The lot is approximately 153'x70'. The property contains two houses on the north end of the lot, which are the subject of the demolition application. The existing houses were constructed c. 1890s and are nearly identical in their construction. The buildings are one-story, wood balloon frame vernacular with a T-shape plan and a cross gable roof. Small, poorly constructed rear additions were installed on both buildings, likely in the early-twentieth century. The buildings have wood novelty siding with cornerboards, concrete piers, and 2/2 wood sash windows. The roofing is corrugated metal, installed c. 1950s over the original wood roofing. The front porches of the buildings both have "gingerbread" brackets and decorative, sawn balustrade, though 623 has a hip roof over the porch, while 627 has a gable-roof.

On the interior, the houses have pine floors and 1x3 pine wall and ceiling finish. Fireplaces and chimneys have been removed. Original brick piers have been replaced with concrete pier blocks. Much of the original interior has been modified, and the structure that is left is in poor condition.

The houses have not been maintained since the 1970s and have had a long history of rental use, neglect and violations before the current Owner purchased them in 2015 with the intent of restoration. However, termite damage is considerable throughout and the buildings are in such a deteriorated state that it is not economically feasible for the Owner to do the restoration as planned.