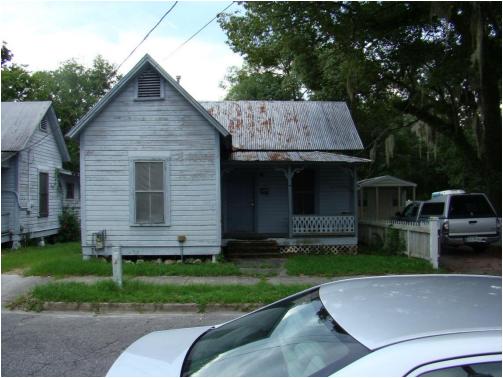

#### **EXISTING**

The existing property is a through-lot that sits between SE 1st Avenue and S E 2nd Avenue between SE 6th Street and SE 7th Street. The lot is approximately 153'x70'. The property contains two houses on the north end of the lot, which are the subject of the demolition application. The existing houses were constructed c. 1890s and are nearly identical in their construction. The buildings are one-story, wood balloon frame vernacular with a T-shape plan and a cross gable roof. Small, poorly constructed rear additions were installed on both buildings, likely in the early-twentieth century. The buildings have wood novelty siding with cornerboards, concrete piers, and 2/2 wood sash windows. The roofing is corrugated metal, installed c. 1950s over the original wood roofing. The front porches of the buildings both have "gingerbread" brackets and decorative, sawn balustrade, though 623 has a hip roof over the porch, while 627 has a gable-roof.

On the interior, the houses have pine floors and 1x3 pine wall and ceiling finish. Fireplaces and chimneys have been removed. Original brick piers have been replaced with concrete pier blocks. Much of the original interior has been modified, and the structure that is left is in poor condition.

The houses have not been maintained since the 1970s and have had a long history of rental use, neglect and violations before the current Owner purchased them in 2015 with the intent of restoration. However, termite damage is considerable throughout and the buildings are in such a deteriorated state that it is not economically feasible for the Owner to do the restoration as planned.