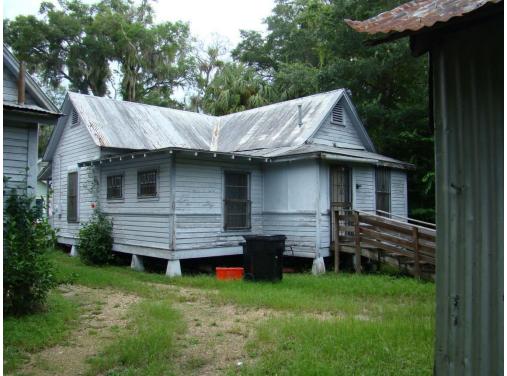

#### **EXISTING**

The existing property is a through-lot that sits between SE 1st Avenue and S E 2nd Avenue between SE 6th Street and SE 7th Street. The lot is approximately 153'x70'. The property contains two houses on the north end of the lot, which are the subject of the demolition application. The existing houses were constructed c. 1890s and are nearly identical in their construction. The buildings are one-story, wood balloon frame vernacular with a T-shape plan and a cross gable roof. Small, poorly constructed rear additions were installed on both buildings, likely in the early-twentieth century. The buildings have wood novelty siding with cornerboards, concrete piers, and 2/2 wood sash windows. The roofing is corrugated metal, installed c. 1950s over the original wood roofing. The front porches of the buildings both have "gingerbread" brackets and decorative, sawn balustrade, though 623 has a hip roof over the porch, while 627 has a gable-roof.

On the interior, the houses have pine floors and 1x3 pine wall and ceiling finish. Fireplaces and chimneys have been removed. Original brick piers have been replaced with concrete pier blocks. Much of the original interior has been modified, and the structure that is left is in poor condition.

The houses have not been maintained since the 1970s and have had a long history of rental use, neglect and violations before the current Owner purchased them in 2015 with the intent of restoration. However, termite damage is considerable throughout and the buildings are in such a deteriorated state that it is not economically feasible for the Owner to do the restoration as planned.

The site also has two outbuildings behind the houses, one a garage/shed that is non-contributing, and one a smaller outbuilding that is contributing.