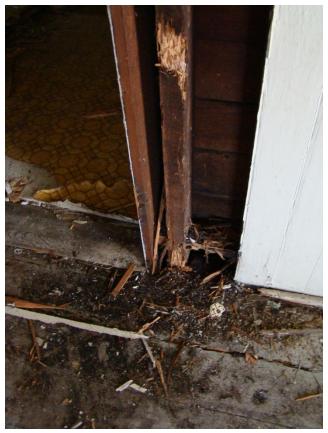

#### **EXISTING**

The existing property is a through-lot that sits between SE 1st Avenue and S E 2nd Avenue between SE 6th Street and SE 7th Street. The lot is approximately 153'x70'. The property contains two houses on the north end of the lot, which are the subject of the demolition application. The existing houses were constructed c. 1890s and are nearly identical in their construction. The buildings are one-story, wood balloon frame vernacular with a T-shape plan and a cross gable roof. Small, poorly constructed rear additions were installed on both buildings, likely in the early-twentieth century. The buildings have wood novelty siding with cornerboards, concrete piers, and 2/2 wood sash windows. The roofing is corrugated metal, installed c. 1950s over the original wood roofing. The front porches of the buildings both have "gingerbread" brackets and decorative, sawn balustrade, though 623 has a hip roof over the porch, while 627 has a gable-roof.

The houses have not been maintained since the 1970s and have had a long history of rental use, neglect and violations before the current Owner purchased them in 2015 with the intent of restoration. However, termite damage is considerable throughout and the buildings are in such a deteriorated state that it is not economically feasible for the Owner to do the restoration as planned.