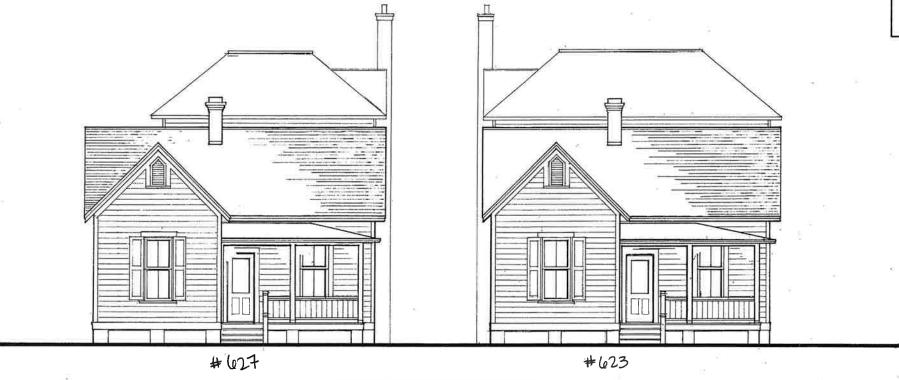

The project also proposes two new buildings on the north part of the lot. The buildings will be approximate replicas of the original buildings in the front, facing SE 1<sup>st</sup> Avenue, with t-shape plans, same as the original buildings, but without the smaller, later additions. Instead, they will have a rear inset porch. Each building will have a two-story wing on the rear, directly behind the front portion of the building, with only a portion of the roof visible from the street, as the wings are approximately 48' from the front of the building. The plans for the wings are not identical due to a 5.5' jog in the existing east property line (refer to site plan, Exhibit 3). The structures will be used as rental duplexes. Each building will have two two-bedroom units, one in the front, in the one-story "replica," and one in the rear, two-story section.

The new structures will be on raised concrete slab with Hardi-siding and trim, new vinyl single-hung windows, recessed in a 2x6 wall to provide depth and shadow lines. The new roofs will be architectural shingle. Exterior doors will be re-used wood, historic doors. New chimneys will have thin brick veneer. The intent of the design is to approximate the original two structures and create rental housing that is compatible with the neighborhood.

Staff comment: Height of the front of the structures matches the original buildings. Only a portion of the roof of the two-story rear wings will be visible from the street due to their location approximately 48' behind the front of the buildings. Though many of the houses along SE 6th Avenue are one-story, the house immediately to the east is a two-story building. Proportion: Two-story additions behind a one-story building are generally compatible if the additions are directly behind the house and placed far enough back that the rear addition doesn't appear to overwhelm the front.

Staff comment: There are no elements to create a new wall of continuity. Staff finds the scale and directional expression of the proposed new construction to be compatible, as the front of the buildings approximately replicates the original, and the rear is located directly behind the front.