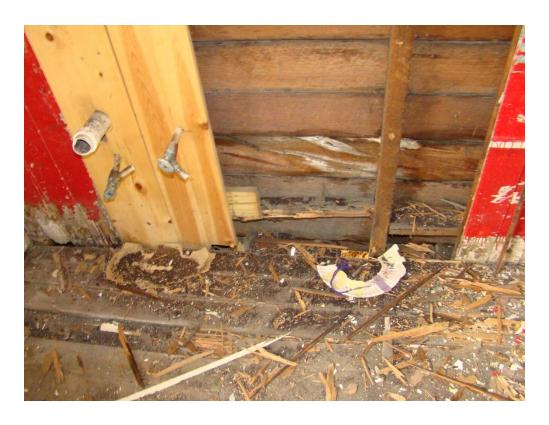

#### **EXISTING**

The existing property is a through-lot that sits between SE 1st Avenue and S E 2nd Avenue between SE 6th Street and SE 7th Street. The lot is approximately 153'x70'. The property contains two houses on the north end of the lot, which are the subject of the demolition application. The existing houses were constructed c. 1890s and are nearly identical in their construction. The buildings are one-story, wood balloon frame vernacular with a T-shape plan and a cross gable roof. Small, poorly constructed rear additions were installed on both buildings, likely in the early-twentieth century. The buildings have wood novelty siding with cornerboards, concrete piers, and 2/2 wood sash windows. The roofing is corrugated metal, installed c. 1950s over the original wood roofing. The front porches of the buildings both have "gingerbread" brackets and decorative, sawn balustrade, though 623 has a hip roof over the porch, while 627 has a gable-roof.

On the interior, the houses have pine floors and 1x3 pine wall and ceiling finish. Fireplaces and chimneys have been removed. Original brick piers have been replaced with concrete pier blocks. Much of the original interior has been modified, and the structure that is left is in poor condition.

The houses have not been maintained since the 1970s and have had a long history of rental use, neglect and violations before the current Owner purchased them in 2015 with the intent of restoration. However, termite damage is considerable throughout and the buildings are in such a deteriorated state that it is not economically feasible for the Owner to do the restoration as planned.