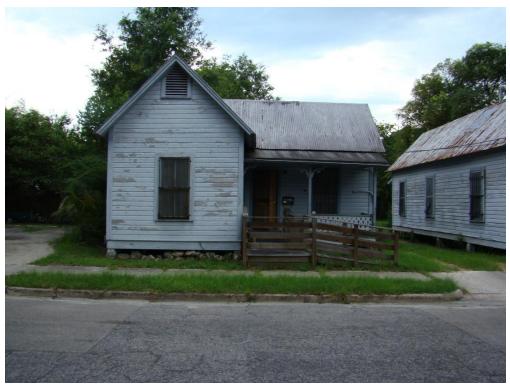

#### **EXISTING**

The existing property is a through-lot that sits between SE 1st Avenue and S E 2nd Avenue between SE 6th Street and SE 7th Street. The lot is approximately 153'x70'. The property contains two houses on the north end of the lot, which are the subject of the demolition application. The existing houses were constructed c. 1890s and are nearly identical in their construction. The buildings are one-story, wood balloon frame vernacular with a T-shape plan and a cross gable roof. Small, poorly constructed rear additions were installed on both buildings, likely in the early-twentieth century. The buildings have wood novelty siding with cornerboards, concrete piers, and 2/2 wood sash windows. The roofing is corrugated metal, installed c. 1950s over the original wood roofing. The front porches of the buildings both have "gingerbread" brackets and decorative, sawn balustrade, though 623 has a hip roof over the porch, while 627 has a gable-roof.

On the interior, the houses have pine floors and 1x3 pine wall and ceiling finish. Fireplaces and chimneys have been removed. Original brick piers have been replaced with concrete pier blocks. Much of the original interior has been modified, and the structure that is left is in poor condition.

The houses have not been maintained since the 1970s and have had a long history of rental use, neglect and violations before the current Owner purchased them in 2015 with the intent of restoration. However, termite damage is considerable throughout and the buildings are in such a deteriorated state that it is not economically feasible for the Owner to do the restoration as planned.