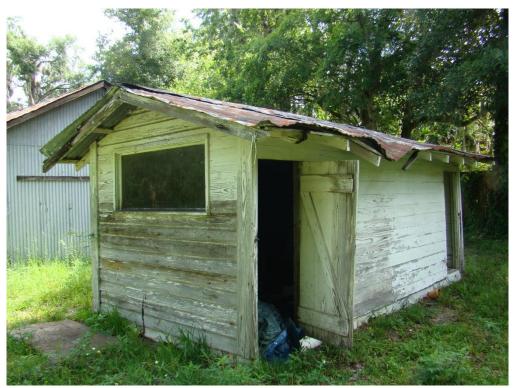

The site also has two outbuildings behind the houses, one a garage/shed that is non-contributing, and one a smaller outbuilding that is contributing.

#### **PROPOSED**

The project proposes the demolition of both houses, with salvage and reuse of materials in good condition. Some doors and windows are re-usable and porch ornamentation can be re-used. The salvage of interior wood beadboard and trim will depend on the extent of termite damage. The garage/outbuilding will be removed. At this time, the smaller outbuilding will be retained in place, and will be considered with future plans for a new house on the south end of the lot, facing SE 2<sup>nd</sup> Avenue.