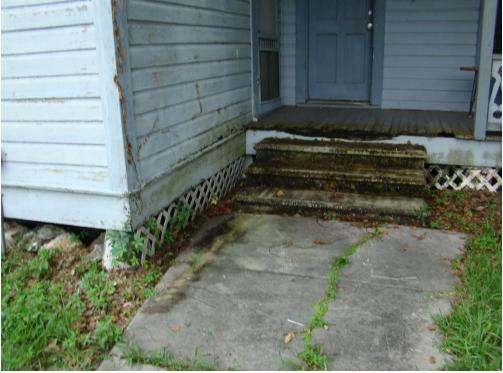

#### **EXISTING**

The existing property is a through-lot that sits between SE 1st Avenue and S E 2nd Avenue between SE 6th Street and SE 7th Street. The lot is approximately 153'x70'. The property contains two houses on the north end of the lot, which are the subject of the demolition application. The existing houses were constructed c. 1890s and are nearly identical in their construction. The buildings are one-story, wood balloon frame vernacular with a T-shape plan and a cross gable roof. Small, poorly constructed rear additions were installed on both buildings, likely in the early-twentieth century. The buildings have wood novelty siding with cornerboards, concrete piers, and 2/2 wood sash windows. The roofing is corrugated metal, installed c. 1950s over the original wood roofing. The front porches of the buildings both have "gingerbread" brackets and decorative, sawn balustrade, though 623 has a hip roof over the porch, while 627 has a gable-roof.

The houses have not been maintained since the 1970s and have had a long history of rental use, neglect and violations before the current Owner purchased them in 2015 with the intent of restoration. However, termite damage is considerable throughout and the buildings are in such a deteriorated state that it is not economically feasible for the Owner to do the restoration as planned.