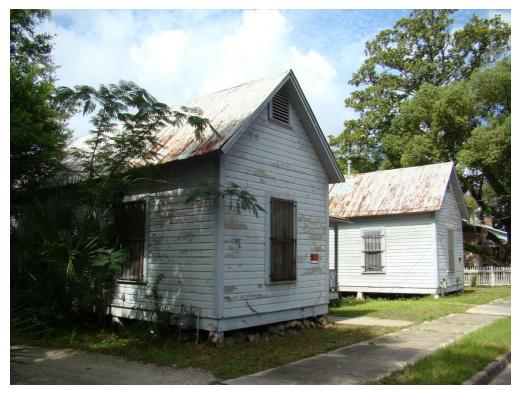

#### **EXISTING**

The existing property is a through-lot that sits between SE 1st Avenue and S E 2nd Avenue between SE 6th Street and SE 7th Street. The lot is approximately 153'x70'. The property contains two houses on the north end of the lot, which are the subject of the demolition application. The existing houses were constructed c. 1890s and are nearly identical in their construction. The buildings are one-story, wood balloon frame vernacular with a T-shape plan and a cross gable roof. Small, poorly constructed rear additions were installed on both buildings, likely in the early-twentieth century. The buildings have wood novelty siding with cornerboards, concrete piers, and 2/2 wood sash windows. The roofing is corrugated metal, installed c. 1950s over the original wood roofing. The front porches of the buildings both have "gingerbread" brackets and decorative, sawn balustrade, though 623 has a hip roof over the porch, while 627 has a gable-roof.

The site also has two outbuildings behind the houses, one a garage/shed that is non-contributing, and one a smaller outbuilding that is contributing.