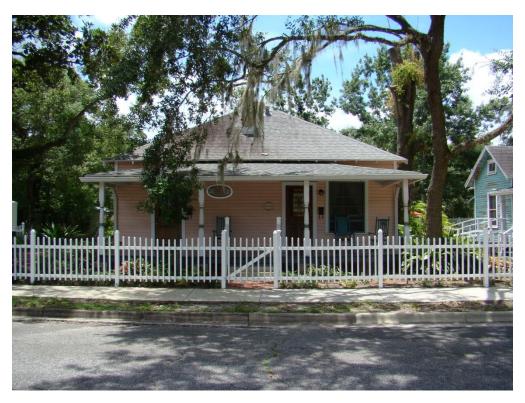

#### **EXISTING**

The existing property is a through-lot that sits between SE 1st Avenue and S E 2nd Avenue between SE 6th Street and SE 7th Street. The lot is approximately 153'x70'. The property contains two houses on the north end of the lot, which are the subject of the demolition application. The existing houses were constructed c. 1890s and are nearly identical in their construction. The buildings are one-story, wood balloon frame vernacular with a T-shape plan and a cross gable roof. Small, poorly constructed rear additions were installed on both buildings, likely in the early-twentieth century. The buildings have wood novelty siding with cornerboards, concrete piers, and 2/2 wood sash windows. The roofing is corrugated metal, installed c. 1950s over the original wood roofing. The front porches of the buildings both have "gingerbread" brackets and decorative, sawn balustrade, though 623 has a hip roof over the porch, while 627 has a gable-roof.

On the interior, the houses have pine floors and 1x3 pine wall and ceiling finish. Fireplaces and chimneys have been removed. Original brick piers have been replaced with concrete pier blocks. Much of the original interior has been modified, and the structure that is left is in poor condition.

The houses have not been maintained since the 1970s and have had a long history of rental use, neglect and violations before the current Owner purchased them in 2015 with the intent of restoration. However, termite damage is considerable throughout and the buildings are in such a deteriorated state that it is not economically feasible for the Owner to do the restoration as planned.