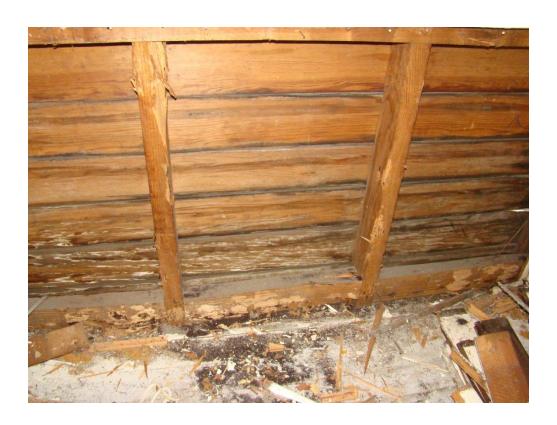

#### **EXISTING**

The existing property is a through-lot that sits between SE 1st Avenue and S E 2nd Avenue between SE 6th Street and SE 7th Street. The lot is approximately 153'x70'. The property contains two houses on the north end of the lot, which are the subject of the demolition application. The existing houses were constructed c. 1890s and are nearly identical in their construction. The buildings are one-story, wood balloon frame vernacular with a T-shape plan and a cross gable roof. Small, poorly constructed rear additions were installed on both buildings, likely in the early-twentieth century. The buildings have wood novelty siding with cornerboards, concrete piers, and 2/2 wood sash windows. The roofing is corrugated metal, installed c. 1950s over the original wood roofing. The front porches of the buildings both have "gingerbread" brackets and decorative, sawn balustrade, though 623 has a hip roof over the porch, while 627 has a gable-roof.

On the interior, the houses have pine floors and 1x3 pine wall and ceiling finish. Fireplaces and chimneys have been removed. Original brick piers have been replaced with concrete pier blocks. Much of the original interior has been modified, and the structure that is left is in poor condition.

The houses have not been maintained since the 1970s and have had a long history of rental use, neglect and violations before the current Owner purchased them in 2015 with the intent of restoration. However, termite damage is considerable throughout and the buildings are in such a deteriorated state that it is not economically feasible for the Owner to do the restoration as planned.

#### Staff Comment: In reference to above criteria:

- a. The two buildings have architectural and historic significance in and of themselves, due to their age and vernacular architecture.
- b. The two buildings are contributing to the historic district, but represent a common, vernacular style of construction.
- c. The two buildings have fairly simple plans and architectural elements, which are proposed to be reproduced and re-used as much as possible in the new construction.
- d. As the buildings are vernacular worker-type cottages, they are likely not the last of their kind in the neighborhood, city or region,
- e. The proposal for new rental construction re-establishes livable conditions on the site, protects property values of the neighborhood, provides housing for a growing population, and stabilizes the neighborhood. Many cottages along SE 6<sup>th</sup> Avenue are used for bed-and-breakfast rentals owned by the Sweetwater Branch Properties. Duplex rentals along SE 6<sup>th</sup> Avenue are a use that will fit well with this area of the historic district. Architectural character of the proposed buildings is intended to be compatible with the character of the surrounding area.
- f. Refer to Exhibit 4 for a summary of existing conditions and cost estimates for repair. Most of the building structure has been severely deteriorated by termite damage and abandonment. The cost estimate for basic stabilization and renovation is \$230/sf. Staff agrees with the contractors and the architect that this is beyond reasonable for a basic stabilization and renovation of small and simple houses of this type.
- g. Refer to Exhibit 4. Staff agrees with the architect that the buildings, due to their deteriorated condition, are not capable of earning reasonable economic return on their value.