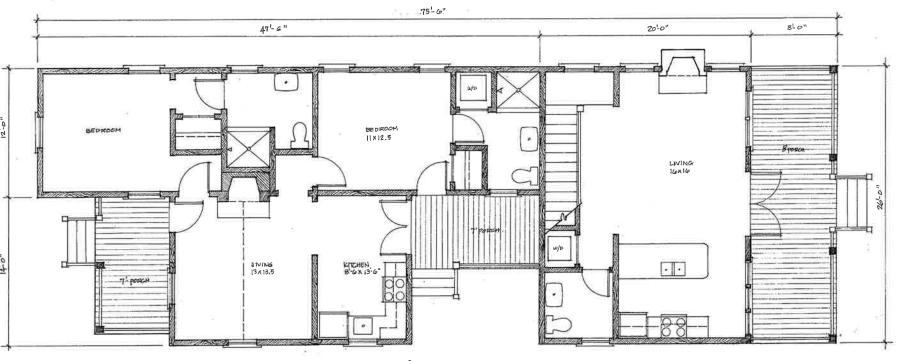

#### **EXISTING**

The existing property is a through-lot that sits between SE 1st Avenue and S E 2nd Avenue between SE 6th Street and SE 7th Street. The lot is approximately 153'x70'. The property contains two houses on the north end of the lot, which are the subject of the demolition application. The existing houses were constructed c. 1890s and are nearly identical in their construction. The buildings are one-story, wood balloon frame vernacular with a T-shape plan and a cross gable roof. Small, poorly constructed rear additions were installed on both buildings, likely in the early-twentieth century. The buildings have wood novelty siding with cornerboards, concrete piers, and 2/2 wood sash windows. The roofing is corrugated metal, installed c. 1950s over the original wood roofing. The front porches of the buildings both have "gingerbread" brackets and decorative, sawn balustrade, though 623 has a hip roof over the porch, while 627 has a gable-roof.

#### **PROPOSED**

The project proposes the demolition of both houses, with salvage and reuse of materials in good condition. Some doors and windows are re-usable and porch ornamentation can be re-used. The salvage of interior wood beadboard and trim will depend on the extent of termite damage. The garage/outbuilding will be removed. At this time, the smaller outbuilding will be retained in place, and will be considered with future plans for a new house on the south end of the lot, facing SE 2<sup>nd</sup> Avenue.

The project also proposes two new buildings on the north part of the lot. The buildings will be approximate replicas of the original buildings in the front, facing SE 1<sup>st</sup> Avenue, with t-shape plans, same as the original buildings, but without the smaller, later additions. Instead, they will have a rear inset porch. Each building will have a two-story wing on the rear, directly behind the front portion of the building, with only a portion of the roof visible from the street, as the wings are approximately 48' from the front of the building. The plans for the wings are not identical due to a 5.5' jog in the existing east property line (refer to site plan, Exhibit 3). The structures will be used as rental duplexes. Each building will have two two-bedroom units, one in the front, in the one-story "replica," and one in the rear, two-story section.

The new structures will be on raised concrete slab with Hardi-siding and trim, new vinyl single-hung windows, recessed in a 2x6 wall to provide depth and shadow lines. The new roofs will be architectural shingle. Exterior doors will be re-used wood, historic doors. New chimneys will have thin brick veneer. The intent of the design is to approximate the original two structures and create rental housing that is compatible with the neighborhood.