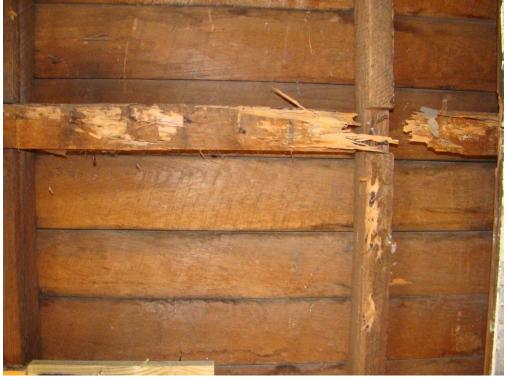

#### **EXISTING**

The existing property is a through-lot that sits between SE 1st Avenue and S E 2nd Avenue between SE 6th Street and SE 7th Street. The lot is approximately 153'x70'. The property contains two houses on the north end of the lot, which are the subject of the demolition application. The existing houses were constructed c. 1890s and are nearly identical in their construction. The buildings are one-story, wood balloon frame vernacular with a T-shape plan and a cross gable roof. Small, poorly constructed rear additions were installed on both buildings, likely in the early-twentieth century. The buildings have wood novelty siding with cornerboards, concrete piers, and 2/2 wood sash windows. The roofing is corrugated metal, installed c. 1950s over the original wood roofing. The front porches of the buildings both have "gingerbread" brackets and decorative, sawn balustrade, though 623 has a hip roof over the porch, while 627 has a gable-roof.

On the interior, the houses have pine floors and 1x3 pine wall and ceiling finish. Fireplaces and chimneys have been removed. Original brick piers have been replaced with concrete pier blocks. Much of the original interior has been modified, and the structure that is left is in poor condition.

The houses have not been maintained since the 1970s and have had a long history of rental use, neglect and violations before the current Owner purchased them in 2015 with the intent of restoration. However, termite damage is considerable throughout and the buildings are in such a deteriorated state that it is not economically feasible for the Owner to do the restoration as planned.