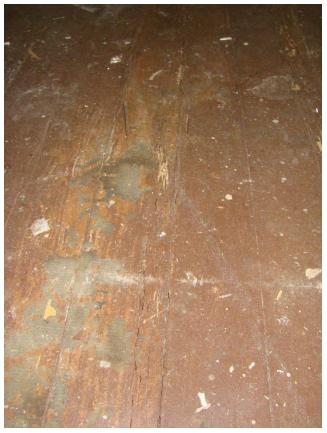

On the interior, the houses have pine floors and 1x3 pine wall and ceiling finish. Fireplaces and chimneys have been removed. Original brick piers have been replaced with concrete pier blocks. Much of the original interior has been modified, and the structure that is left is in poor condition.

The houses have not been maintained since the 1970s and have had a long history of rental use, neglect and violations before the current Owner purchased them in 2015 with the intent of restoration. However, termite damage is considerable throughout and the buildings are in such a deteriorated state that it is not economically feasible for the Owner to do the restoration as planned.