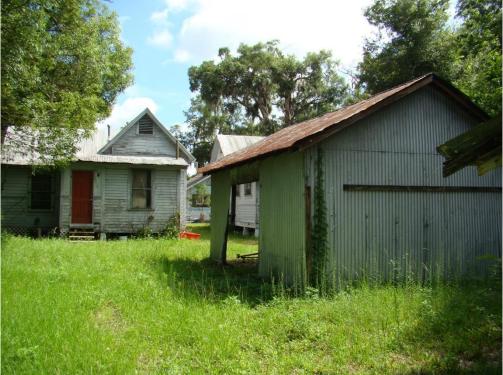

#### **EXISTING**

The existing property is a through-lot that sits between SE 1st Avenue and S E 2nd Avenue between SE 6th Street and SE 7th Street. The lot is approximately 153'x70'. The property contains two houses on the north end of the lot, which are the subject of the demolition application. The existing houses were constructed c. 1890s and are nearly identical in their construction. The buildings are one-story, wood balloon frame vernacular with a T-shape plan and a cross gable roof. Small, poorly constructed rear additions were installed on both buildings, likely in the early-twentieth century. The buildings have wood novelty siding with cornerboards, concrete piers, and 2/2 wood sash windows. The roofing is corrugated metal, installed c. 1950s over the original wood roofing. The front porches of the buildings both have "gingerbread" brackets and decorative, sawn balustrade, though 623 has a hip roof over the porch, while 627 has a gable-roof.

The site also has two outbuildings behind the houses, one a garage/shed that is non-contributing, and one a smaller outbuilding that is contributing.

#### **PROPOSED**

The project proposes the demolition of both houses, with salvage and reuse of materials in good condition. Some doors and windows are re-usable and porch ornamentation can be re-used. The salvage of interior wood beadboard and trim will depend on the extent of termite damage. The garage/outbuilding will be removed. At this time, the smaller outbuilding will be retained in place, and will be considered with future plans for a new house on the south end of the lot, facing SE 2<sup>nd</sup> Avenue.