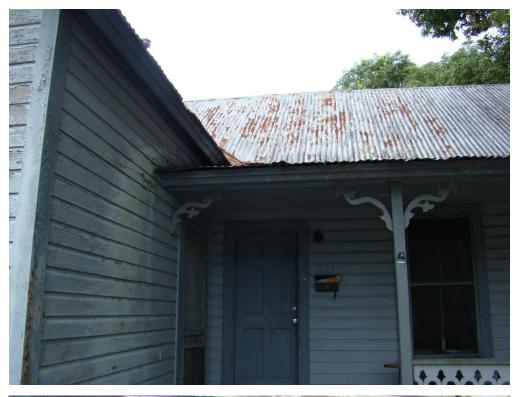

#### **EXISTING**

The existing property is a through-lot that sits between SE 1st Avenue and S E 2nd Avenue between SE 6th Street and SE 7th Street. The lot is approximately 153'x70'. The property contains two houses on the north end of the lot, which are the subject of the demolition application. The existing houses were constructed c. 1890s and are nearly identical in their construction. The buildings are one-story, wood balloon frame vernacular with a T-shape plan and a cross gable roof. Small, poorly constructed rear additions were installed on both buildings, likely in the early-twentieth century. The buildings have wood novelty siding with cornerboards, concrete piers, and 2/2 wood sash windows. The roofing is corrugated metal, installed c. 1950s over the original wood roofing. The front porches of the buildings both have "gingerbread" brackets and decorative, sawn balustrade, though 623 has a hip roof over the porch, while 627 has a gable-roof.