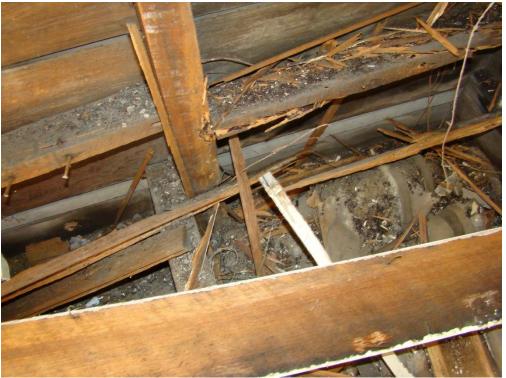

#### **EXISTING**

The existing property is a through-lot that sits between SE 1st Avenue and S E 2nd Avenue between SE 6th Street and SE 7th Street. The lot is approximately 153'x70'. The property contains two houses on the north end of the lot, which are the subject of the demolition application. The existing houses were constructed c. 1890s and are nearly identical in their construction. The buildings are one-story, wood balloon frame vernacular with a T-shape plan and a cross gable roof. Small, poorly constructed rear additions were installed on both buildings, likely in the early-twentieth century. The buildings have wood novelty siding with cornerboards, concrete piers, and 2/2 wood sash windows. The roofing is corrugated metal, installed c. 1950s over the original wood roofing. The front porches of the buildings both have "gingerbread" brackets and decorative, sawn balustrade, though 623 has a hip roof over the porch, while 627 has a gable-roof.

On the interior, the houses have pine floors and 1x3 pine wall and ceiling finish. Fireplaces and chimneys have been removed. Original brick piers have been replaced with concrete pier blocks. Much of the original interior has been modified, and the structure that is left is in poor condition.

The houses have not been maintained since the 1970s and have had a long history of rental use, neglect and violations before the current Owner purchased them in 2015 with the intent of restoration. However, termite damage is considerable throughout and the buildings are in such a deteriorated state that it is not economically feasible for the Owner to do the restoration as planned.

#### Staff Comment: In reference to above criteria:

- a. The two buildings have architectural and historic significance in and of themselves, due to their age and vernacular architecture.
- b. The two buildings are contributing to the historic district, but represent a common, vernacular style of construction.
- c. The two buildings have fairly simple plans and architectural elements, which are proposed to be reproduced and re-used as much as possible in the new construction.
- d. As the buildings are vernacular worker-type cottages, they are likely not the last of their kind in the neighborhood, city or region,
- e. The proposal for new rental construction re-establishes livable conditions on the site, protects property values of the neighborhood, provides housing for a growing population, and stabilizes the neighborhood. Many cottages along SE 6<sup>th</sup> Avenue are used for bed-and-breakfast rentals owned by the Sweetwater Branch Properties. Duplex rentals along SE 6<sup>th</sup> Avenue are a use that will fit well with this area of the historic district. Architectural character of the proposed buildings is intended to be compatible with the character of the surrounding area.
- f. Refer to Exhibit 4 for a summary of existing conditions and cost estimates for repair. Most of the building structure has been severely deteriorated by termite damage and abandonment. The cost estimate for basic stabilization and renovation is \$230/sf. Staff agrees with the contractors and the architect that this is beyond reasonable for a basic stabilization and renovation of small and simple houses of this type.
- g. Refer to Exhibit 4. Staff agrees with the architect that the buildings, due to their deteriorated condition, are not capable of earning reasonable economic return on their value.