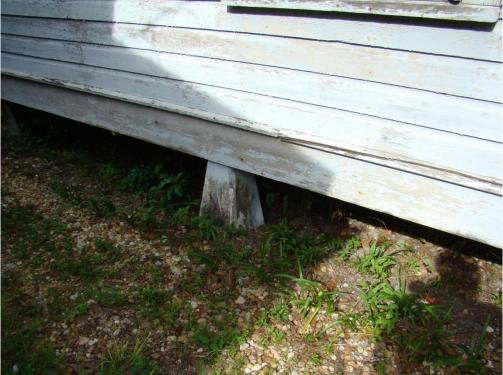

#### **EXISTING**

The existing property is a through-lot that sits between SE 1st Avenue and S E 2nd Avenue between SE 6th Street and SE 7th Street. The lot is approximately 153'x70'. The property contains two houses on the north end of the lot, which are the subject of the demolition application. The existing houses were constructed c. 1890s and are nearly identical in their construction. The buildings are one-story, wood balloon frame vernacular with a T-shape plan and a cross gable roof. Small, poorly constructed rear additions were installed on both buildings, likely in the early-twentieth century. The buildings have wood novelty siding with cornerboards, concrete piers, and 2/2 wood sash windows. The roofing is corrugated metal, installed c. 1950s over the original wood roofing. The front porches of the buildings both have "gingerbread" brackets and decorative, sawn balustrade, though 623 has a hip roof over the porch, while 627 has a gable-roof.

On the interior, the houses have pine floors and 1x3 pine wall and ceiling finish. Fireplaces and chimneys have been removed. Original brick piers have been replaced with concrete pier blocks. Much of the original interior has been modified, and the structure that is left is in poor condition.