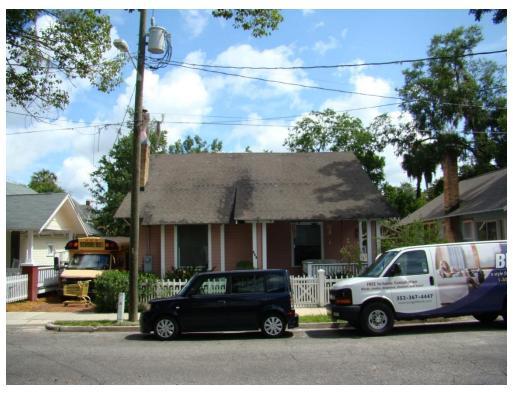

#### **EXISTING**

The existing property is a through-lot that sits between SE 1st Avenue and S E 2nd Avenue between SE 6th Street and SE 7th Street. The lot is approximately 153'x70'. The property contains two houses on the north end of the lot, which are the subject of the demolition application. The existing houses were constructed c. 1890s and are nearly identical in their construction. The buildings are one-story, wood balloon frame vernacular with a T-shape plan and a cross gable roof. Small, poorly constructed rear additions were installed on both buildings, likely in the early-twentieth century. The buildings have wood novelty siding with cornerboards, concrete piers, and 2/2 wood sash windows. The roofing is corrugated metal, installed c. 1950s over the original wood roofing. The front porches of the buildings both have "gingerbread" brackets and decorative, sawn balustrade, though 623 has a hip roof over the porch, while 627 has a gable-roof.

On the interior, the houses have pine floors and 1x3 pine wall and ceiling finish. Fireplaces and chimneys have been removed. Original brick piers have been replaced with concrete pier blocks. Much of the original interior has been modified, and the structure that is left is in poor condition.

The houses have not been maintained since the 1970s and have had a long history of rental use, neglect and violations before the current Owner purchased them in 2015 with the intent of restoration. However, termite damage is considerable throughout and the buildings are in such a deteriorated state that it is not economically feasible for the Owner to do the restoration as planned.