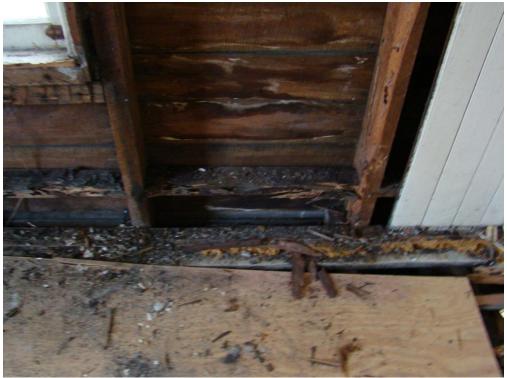

On the interior, the houses have pine floors and 1x3 pine wall and ceiling finish. Fireplaces and chimneys have been removed. Original brick piers have been replaced with concrete pier blocks. Much of the original interior has been modified, and the structure that is left is in poor condition.

The houses have not been maintained since the 1970s and have had a long history of rental use, neglect and violations before the current Owner purchased them in 2015 with the intent of restoration. However, termite damage is considerable throughout and the buildings are in such a deteriorated state that it is not economically feasible for the Owner to do the restoration as planned.

#### Staff Comment: In reference to above criteria:

- a. The two buildings have architectural and historic significance in and of themselves, due to their age and vernacular architecture.
- b. The two buildings are contributing to the historic district, but represent a common, vernacular style of construction.
- c. The two buildings have fairly simple plans and architectural elements, which are proposed to be reproduced and re-used as much as possible in the new construction.
- d. As the buildings are vernacular worker-type cottages, they are likely not the last of their kind in the neighborhood, city or region,
- e. The proposal for new rental construction re-establishes livable conditions on the site, protects property values of the neighborhood, provides housing for a growing population, and stabilizes the neighborhood. Many cottages along SE 6<sup>th</sup> Avenue are used for bed-and-breakfast rentals owned by the Sweetwater Branch Properties. Duplex rentals along SE 6<sup>th</sup> Avenue are a use that will fit well with this area of the historic district. Architectural character of the proposed buildings is intended to be compatible with the character of the surrounding area.
- f. Refer to Exhibit 4 for a summary of existing conditions and cost estimates for repair. Most of the building structure has been severely deteriorated by termite damage and abandonment. The cost estimate for basic stabilization and renovation is \$230/sf. Staff agrees with the contractors and the architect that this is beyond reasonable for a basic stabilization and renovation of small and simple houses of this type.
- g. Refer to Exhibit 4. Staff agrees with the architect that the buildings, due to their deteriorated condition, are not capable of earning reasonable economic return on their value.