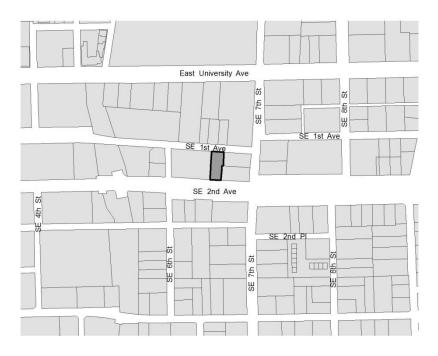

**RECOMMENDATION:** Staff recommends conditional approval; refer to report for conditions.

**CITY PROJECT CONTACT:** Cleary Larkin

Figure 1: Location Map

#### **EXISTING**

The existing property is a through-lot that sits between SE 1st Avenue and S E 2nd Avenue between SE 6th Street and SE 7th Street. The lot is approximately 153'x70'. The property contains two houses on the north end of the lot, which are the subject of the demolition application. The existing houses were constructed c. 1890s and are nearly identical in their construction. The buildings are one-story, wood balloon frame vernacular with a T-shape plan and a cross gable roof. Small, poorly constructed rear additions were installed on both buildings, likely in the early-twentieth century. The buildings have wood novelty siding with cornerboards, concrete piers, and 2/2 wood sash windows. The roofing is corrugated metal, installed c. 1950s over the original wood roofing. The front porches of the buildings both have "gingerbread" brackets and decorative, sawn balustrade, though 623 has a hip roof over the porch, while 627 has a gable-roof.