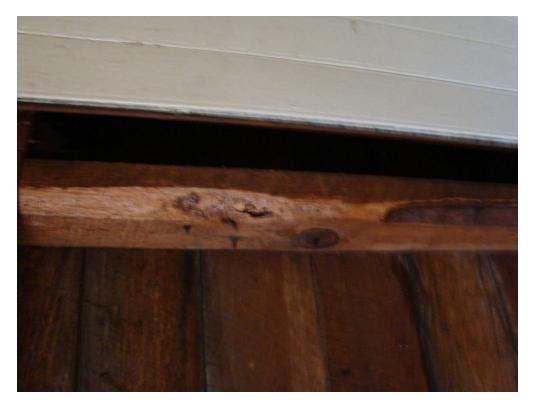

On the interior, the houses have pine floors and 1x3 pine wall and ceiling finish. Fireplaces and chimneys have been removed. Original brick piers have been replaced with concrete pier blocks. Much of the original interior has been modified, and the structure that is left is in poor condition.

The houses have not been maintained since the 1970s and have had a long history of rental use, neglect and violations before the current Owner purchased them in 2015 with the intent of restoration. However, termite damage is considerable throughout and the buildings are in such a deteriorated state that it is not economically feasible for the Owner to do the restoration as planned.

#### Staff Comment: In reference to above criteria:

- a. The two buildings have architectural and historic significance in and of themselves, due to their age and vernacular architecture.
- b. The two buildings are contributing to the historic district, but represent a common, vernacular style of construction.
- c. The two buildings have fairly simple plans and architectural elements, which are proposed to be reproduced and re-used as much as possible in the new construction.
- d. As the buildings are vernacular worker-type cottages, they are likely not the last of their kind in the neighborhood, city or region,
- e. The proposal for new rental construction re-establishes livable conditions on the site, protects property values of the neighborhood, provides housing for a growing population, and stabilizes the neighborhood. Many cottages along SE 6<sup>th</sup> Avenue are used for bed-and-breakfast rentals owned by the Sweetwater Branch Properties. Duplex rentals along SE 6<sup>th</sup> Avenue are a use that will fit well with this area of the historic district. Architectural character of the proposed buildings is intended to be compatible with the character of the surrounding area.
- f. Refer to Exhibit 4 for a summary of existing conditions and cost estimates for repair. Most of the building structure has been severely deteriorated by termite damage and abandonment. The cost estimate for basic stabilization and renovation is \$230/sf. Staff agrees with the contractors and the architect that this is beyond reasonable for a basic stabilization and renovation of small and simple houses of this type.
- g. Refer to Exhibit 4. Staff agrees with the architect that the buildings, due to their deteriorated condition, are not capable of earning reasonable economic return on their value.