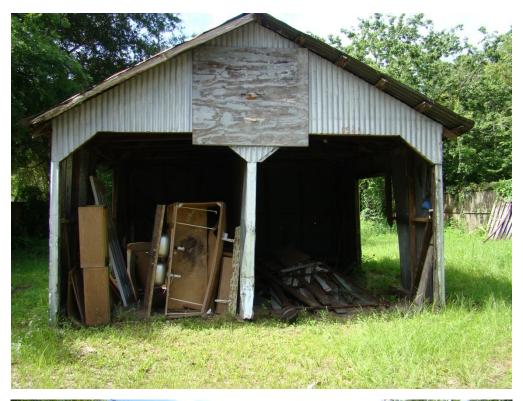

The site also has two outbuildings behind the houses, one a garage/shed that is non-contributing, and one a smaller outbuilding that is contributing.

#### **PROPOSED**

The project proposes the demolition of both houses, with salvage and reuse of materials in good condition. Some doors and windows are re-usable and porch ornamentation can be re-used. The salvage of interior wood beadboard and trim will depend on the extent of termite damage. The garage/outbuilding will be removed. At this time, the smaller outbuilding will be retained in place, and will be considered with future plans for a new house on the south end of the lot, facing SE 2<sup>nd</sup> Avenue.