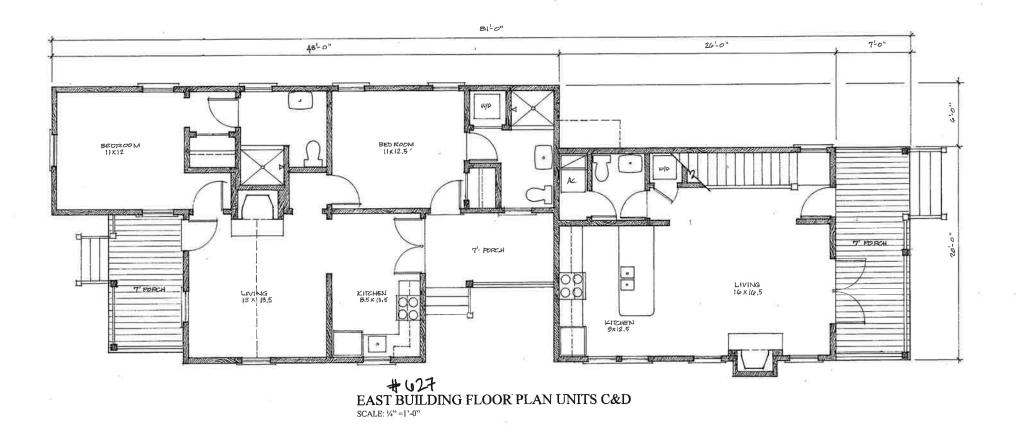

#### **EXISTING**

The existing property is a through-lot that sits between SE 1st Avenue and S E 2nd Avenue between SE 6th Street and SE 7th Street. The lot is approximately 153'x70'. The property contains two houses on the north end of the lot, which are the subject of the demolition application. The existing houses were constructed c. 1890s and are nearly identical in their construction. The buildings are one-story, wood balloon frame vernacular with a T-shape plan and a cross gable roof. Small, poorly constructed rear additions were installed on both buildings, likely in the early-twentieth century. The buildings have wood novelty siding with cornerboards, concrete piers, and 2/2 wood sash windows. The roofing is corrugated metal, installed c. 1950s over the original wood roofing. The front porches of the buildings both have "gingerbread" brackets and decorative, sawn balustrade, though 623 has a hip roof over the porch, while 627 has a gable-roof.

#### **PROPOSED**

The project proposes the demolition of both houses, with salvage and reuse of materials in good condition. Some doors and windows are re-usable and porch ornamentation can be re-used. The salvage of interior wood beadboard and trim will depend on the extent of termite damage. The garage/outbuilding will be removed. At this time, the smaller outbuilding will be retained in place, and will be considered with future plans for a new house on the south end of the lot, facing SE 2<sup>nd</sup> Avenue.

The project also proposes two new buildings on the north part of the lot. The buildings will be approximate replicas of the original buildings in the front, facing SE 1<sup>st</sup> Avenue, with t-shape plans, same as the original buildings, but without the smaller, later additions. Instead, they will have a rear inset porch. Each building will have a two-story wing on the rear, directly behind the front portion of the building, with only a portion of the roof visible from the street, as the wings are approximately 48' from the front of the building. The plans for the wings are not identical due to a 5.5' jog in the existing east property line (refer to site plan, Exhibit 3). The structures will be used as rental duplexes. Each building will have two two-bedroom units, one in the front, in the one-story "replica," and one in the rear, two-story section.

The new structures will be on raised concrete slab with Hardi-siding and trim, new vinyl single-hung windows, recessed in a 2x6 wall to provide depth and shadow lines. The new roofs will be architectural shingle. Exterior doors will be re-used wood, historic doors. New chimneys will have thin brick veneer. The intent of the design is to approximate the original two structures and create rental housing that is compatible with the neighborhood.