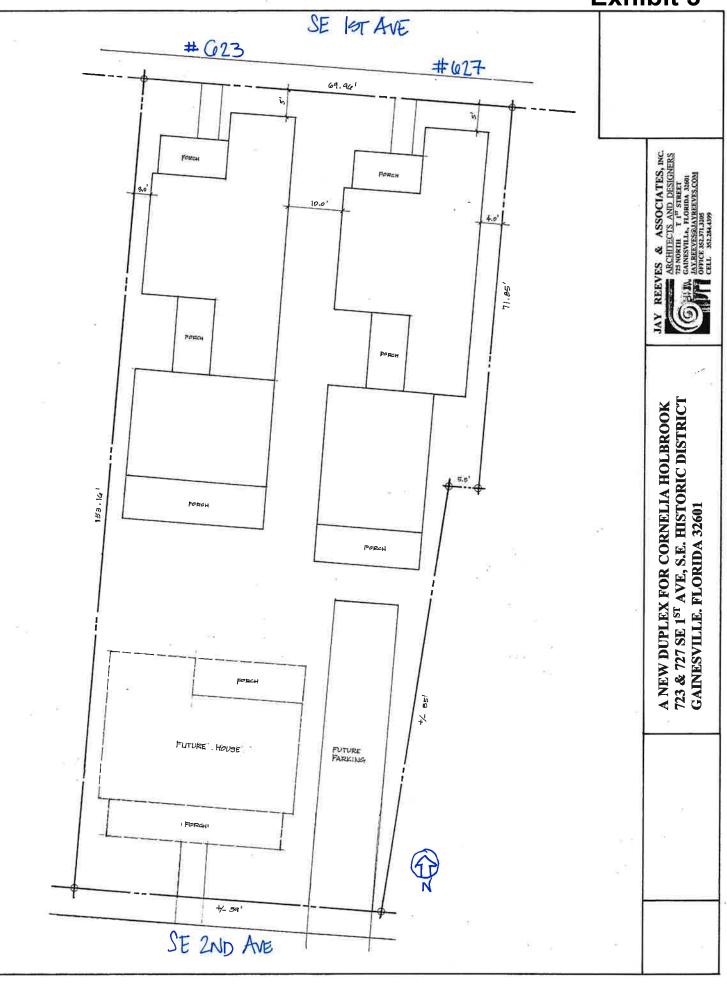

#### **EXISTING**

The existing property is a through-lot that sits between SE 1st Avenue and S E 2nd Avenue between SE 6th Street and SE 7th Street. The lot is approximately 153'x70'. The property contains two houses on the north end of the lot, which are the subject of the demolition application. The existing houses were constructed c. 1890s and are nearly identical in their construction. The buildings are one-story, wood balloon frame vernacular with a T-shape plan and a cross gable roof. Small, poorly constructed rear additions were installed on both buildings, likely in the early-twentieth century. The buildings have wood novelty siding with cornerboards, concrete piers, and 2/2 wood sash windows. The roofing is corrugated metal, installed c. 1950s over the original wood roofing. The front porches of the buildings both have "gingerbread" brackets and decorative, sawn balustrade, though 623 has a hip roof over the porch, while 627 has a gable-roof.

The site also has two outbuildings behind the houses, one a garage/shed that is non-contributing, and one a smaller outbuilding that is contributing.

#### **PROPOSED**

The project proposes the demolition of both houses, with salvage and reuse of materials in good condition. Some doors and windows are re-usable and porch ornamentation can be re-used. The salvage of interior wood beadboard and trim will depend on the extent of termite damage. The garage/outbuilding will be removed. At this time, the smaller outbuilding will be retained in place, and will be considered with future plans for a new house on the south end of the lot, facing SE 2<sup>nd</sup> Avenue.

The project also proposes two new buildings on the north part of the lot. The buildings will be approximate replicas of the original buildings in the front, facing SE 1<sup>st</sup> Avenue, with t-shape plans, same as the original buildings, but without the smaller, later additions. Instead, they will have a rear inset porch. Each building will have a two-story wing on the rear, directly behind the front portion of the building, with only a portion of the roof visible from the street, as the wings are approximately 48' from the front of the building. The plans for the wings are not identical due to a 5.5' jog in the existing east property line (refer to site plan, Exhibit 3). The structures will be used as rental duplexes. Each building will have two two-bedroom units, one in the front, in the one-story "replica," and one in the rear, two-story section.