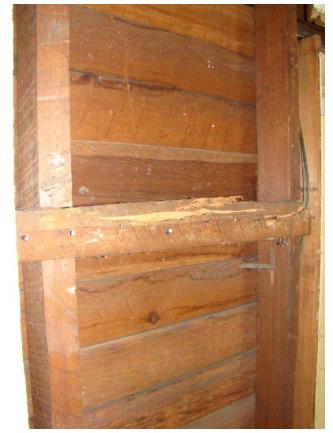

On the interior, the houses have pine floors and 1x3 pine wall and ceiling finish. Fireplaces and chimneys have been removed. Original brick piers have been replaced with concrete pier blocks. Much of the original interior has been modified, and the structure that is left is in poor condition.

The houses have not been maintained since the 1970s and have had a long history of rental use, neglect and violations before the current Owner purchased them in 2015 with the intent of restoration. However, termite damage is considerable throughout and the buildings are in such a deteriorated state that it is not economically feasible for the Owner to do the restoration as planned.

#### Staff Comment: In reference to above criteria:

- a. The two buildings have architectural and historic significance in and of themselves, due to their age and vernacular architecture.
- b. The two buildings are contributing to the historic district, but represent a common, vernacular style of construction.
- c. The two buildings have fairly simple plans and architectural elements, which are proposed to be reproduced and re-used as much as possible in the new construction.
- d. As the buildings are vernacular worker-type cottages, they are likely not the last of their kind in the neighborhood, city or region,
- e. The proposal for new rental construction re-establishes livable conditions on the site, protects property values of the neighborhood, provides housing for a growing population, and stabilizes the neighborhood. Many cottages along SE 6<sup>th</sup> Avenue are used for bed-and-breakfast rentals owned by the Sweetwater Branch Properties. Duplex rentals along SE 6<sup>th</sup> Avenue are a use that will fit well with this area of the historic district. Architectural character of the proposed buildings is intended to be compatible with the character of the surrounding area.
- f. Refer to Exhibit 4 for a summary of existing conditions and cost estimates for repair. Most of the building structure has been severely deteriorated by termite damage and abandonment. The cost estimate for basic stabilization and renovation is \$230/sf. Staff agrees with the contractors and the architect that this is beyond reasonable for a basic stabilization and renovation of small and simple houses of this type.
- g. Refer to Exhibit 4. Staff agrees with the architect that the buildings, due to their deteriorated condition, are not capable of earning reasonable economic return on their value.