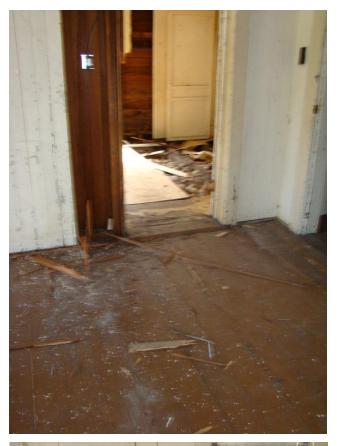

On the interior, the houses have pine floors and 1x3 pine wall and ceiling finish. Fireplaces and chimneys have been removed. Original brick piers have been replaced with concrete pier blocks. Much of the original interior has been modified, and the structure that is left is in poor condition.

The houses have not been maintained since the 1970s and have had a long history of rental use, neglect and violations before the current Owner purchased them in 2015 with the intent of restoration. However, termite damage is considerable throughout and the buildings are in such a deteriorated state that it is not economically feasible for the Owner to do the restoration as planned.

#### Staff Comment: In reference to above criteria:

- a. The two buildings have architectural and historic significance in and of themselves, due to their age and vernacular architecture.
- b. The two buildings are contributing to the historic district, but represent a common, vernacular style of construction.
- c. The two buildings have fairly simple plans and architectural elements, which are proposed to be reproduced and re-used as much as possible in the new construction.
- d. As the buildings are vernacular worker-type cottages, they are likely not the last of their kind in the neighborhood, city or region,
- e. The proposal for new rental construction re-establishes livable conditions on the site, protects property values of the neighborhood, provides housing for a growing population, and stabilizes the neighborhood. Many cottages along SE 6<sup>th</sup> Avenue are used for bed-and-breakfast rentals owned by the Sweetwater Branch Properties. Duplex rentals along SE 6<sup>th</sup> Avenue are a use that will fit well with this area of the historic district. Architectural character of the proposed buildings is intended to be compatible with the character of the surrounding area.
- f. Refer to Exhibit 4 for a summary of existing conditions and cost estimates for repair. Most of the building structure has been severely deteriorated by termite damage and abandonment. The cost estimate for basic stabilization and renovation is \$230/sf. Staff agrees with the contractors and the architect that this is beyond reasonable for a basic stabilization and renovation of small and simple houses of this type.
- g. Refer to Exhibit 4. Staff agrees with the architect that the buildings, due to their deteriorated condition, are not capable of earning reasonable economic return on their value.