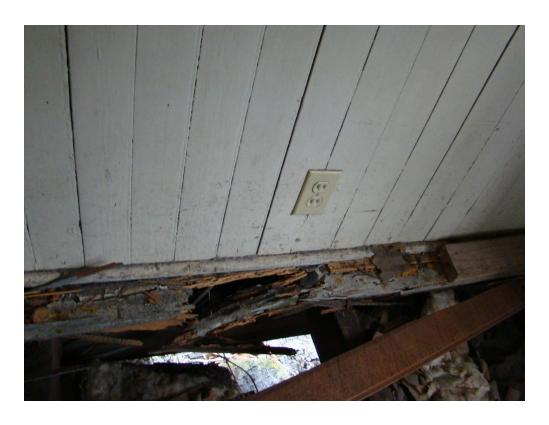

#### **EXISTING**

The existing property is a through-lot that sits between SE 1st Avenue and S E 2nd Avenue between SE 6th Street and SE 7th Street. The lot is approximately 153'x70'. The property contains two houses on the north end of the lot, which are the subject of the demolition application. The existing houses were constructed c. 1890s and are nearly identical in their construction. The buildings are one-story, wood balloon frame vernacular with a T-shape plan and a cross gable roof. Small, poorly constructed rear additions were installed on both buildings, likely in the early-twentieth century. The buildings have wood novelty siding with cornerboards, concrete piers, and 2/2 wood sash windows. The roofing is corrugated metal, installed c. 1950s over the original wood roofing. The front porches of the buildings both have "gingerbread" brackets and decorative, sawn balustrade, though 623 has a hip roof over the porch, while 627 has a gable-roof.

On the interior, the houses have pine floors and 1x3 pine wall and ceiling finish. Fireplaces and chimneys have been removed. Original brick piers have been replaced with concrete pier blocks. Much of the original interior has been modified, and the structure that is left is in poor condition.

The houses have not been maintained since the 1970s and have had a long history of rental use, neglect and violations before the current Owner purchased them in 2015 with the intent of restoration. However, termite damage is considerable throughout and the buildings are in such a deteriorated state that it is not economically feasible for the Owner to do the restoration as planned.

#### Staff Comment: In reference to above criteria:

- a. The two buildings have architectural and historic significance in and of themselves, due to their age and vernacular architecture.
- b. The two buildings are contributing to the historic district, but represent a common, vernacular style of construction.
- c. The two buildings have fairly simple plans and architectural elements, which are proposed to be reproduced and re-used as much as possible in the new construction.
- d. As the buildings are vernacular worker-type cottages, they are likely not the last of their kind in the neighborhood, city or region,
- e. The proposal for new rental construction re-establishes livable conditions on the site, protects property values of the neighborhood, provides housing for a growing population, and stabilizes the neighborhood. Many cottages along SE 6<sup>th</sup> Avenue are used for bed-and-breakfast rentals owned by the Sweetwater Branch Properties. Duplex rentals along SE 6<sup>th</sup> Avenue are a use that will fit well with this area of the historic district. Architectural character of the proposed buildings is intended to be compatible with the character of the surrounding area.
- f. Refer to Exhibit 4 for a summary of existing conditions and cost estimates for repair. Most of the building structure has been severely deteriorated by termite damage and abandonment. The cost estimate for basic stabilization and renovation is \$230/sf. Staff agrees with the contractors and the architect that this is beyond reasonable for a basic stabilization and renovation of small and simple houses of this type.
- g. Refer to Exhibit 4. Staff agrees with the architect that the buildings, due to their deteriorated condition, are not capable of earning reasonable economic return on their value.