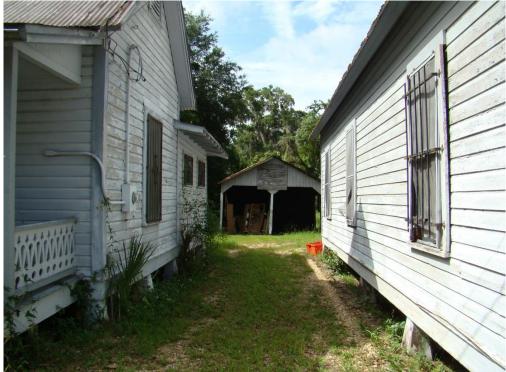

The site also has two outbuildings behind the houses, one a garage/shed that is non-contributing, and one a smaller outbuilding that is contributing.

#### **PROPOSED**

The project proposes the demolition of both houses, with salvage and reuse of materials in good condition. Some doors and windows are re-usable and porch ornamentation can be re-used. The salvage of interior wood beadboard and trim will depend on the extent of termite damage. The garage/outbuilding will be removed. At this time, the smaller outbuilding will be retained in place, and will be considered with future plans for a new house on the south end of the lot, facing SE 2<sup>nd</sup> Avenue.