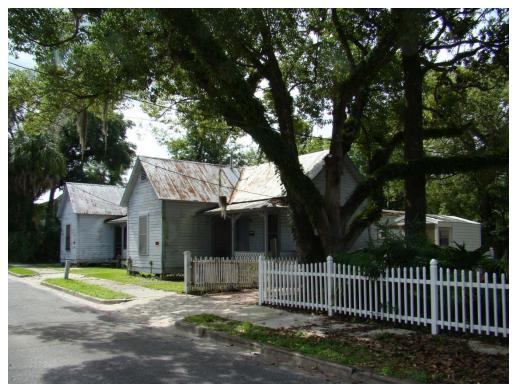

#### **EXISTING**

The existing property is a through-lot that sits between SE 1st Avenue and S E 2nd Avenue between SE 6th Street and SE 7th Street. The lot is approximately 153'x70'. The property contains two houses on the north end of the lot, which are the subject of the demolition application. The existing houses were constructed c. 1890s and are nearly identical in their construction. The buildings are one-story, wood balloon frame vernacular with a T-shape plan and a cross gable roof. Small, poorly constructed rear additions were installed on both buildings, likely in the early-twentieth century. The buildings have wood novelty siding with cornerboards, concrete piers, and 2/2 wood sash windows. The roofing is corrugated metal, installed c. 1950s over the original wood roofing. The front porches of the buildings both have "gingerbread" brackets and decorative, sawn balustrade, though 623 has a hip roof over the porch, while 627 has a gable-roof.

#### Staff Comment: In reference to above criteria:

- a. The two buildings have architectural and historic significance in and of themselves, due to their age and vernacular architecture.
- b. The two buildings are contributing to the historic district, but represent a common, vernacular style of construction.
- c. The two buildings have fairly simple plans and architectural elements, which are proposed to be reproduced and re-used as much as possible in the new construction.
- d. As the buildings are vernacular worker-type cottages, they are likely not the last of their kind in the neighborhood, city or region,
- e. The proposal for new rental construction re-establishes livable conditions on the site, protects property values of the neighborhood, provides housing for a growing population, and stabilizes the neighborhood. Many cottages along SE 6<sup>th</sup> Avenue are used for bed-and-breakfast rentals owned by the Sweetwater Branch Properties. Duplex rentals along SE 6<sup>th</sup> Avenue are a use that will fit well with this area of the historic district. Architectural character of the proposed buildings is intended to be compatible with the character of the surrounding area.
- f. Refer to Exhibit 4 for a summary of existing conditions and cost estimates for repair. Most of the building structure has been severely deteriorated by termite damage and abandonment. The cost estimate for basic stabilization and renovation is \$230/sf. Staff agrees with the contractors and the architect that this is beyond reasonable for a basic stabilization and renovation of small and simple houses of this type.
- g. Refer to Exhibit 4. Staff agrees with the architect that the buildings, due to their deteriorated condition, are not capable of earning reasonable economic return on their value.