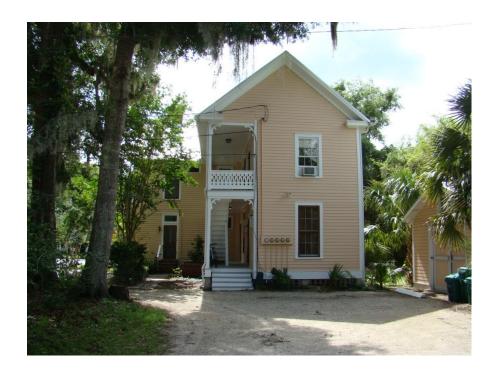

#### **EXISTING**

The existing property is a through-lot that sits between SE 1st Avenue and S E 2nd Avenue between SE 6th Street and SE 7th Street. The lot is approximately 153'x70'. The property contains two houses on the north end of the lot, which are the subject of the demolition application. The existing houses were constructed c. 1890s and are nearly identical in their construction. The buildings are one-story, wood balloon frame vernacular with a T-shape plan and a cross gable roof. Small, poorly constructed rear additions were installed on both buildings, likely in the early-twentieth century. The buildings have wood novelty siding with cornerboards, concrete piers, and 2/2 wood sash windows. The roofing is corrugated metal, installed c. 1950s over the original wood roofing. The front porches of the buildings both have "gingerbread" brackets and decorative, sawn balustrade, though 623 has a hip roof over the porch, while 627 has a gable-roof.

On the interior, the houses have pine floors and 1x3 pine wall and ceiling finish. Fireplaces and chimneys have been removed. Original brick piers have been replaced with concrete pier blocks. Much of the original interior has been modified, and the structure that is left is in poor condition.

The houses have not been maintained since the 1970s and have had a long history of rental use, neglect and violations before the current Owner purchased them in 2015 with the intent of restoration. However, termite damage is considerable throughout and the buildings are in such a deteriorated state that it is not economically feasible for the Owner to do the restoration as planned.