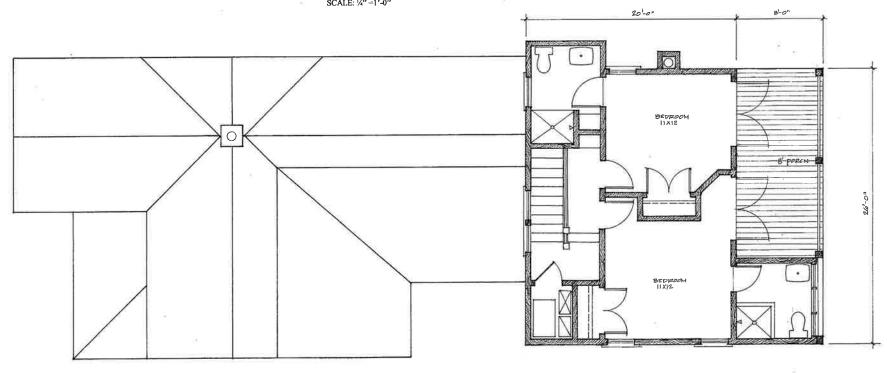

The project also proposes two new buildings on the north part of the lot. The buildings will be approximate replicas of the original buildings in the front, facing SE 1<sup>st</sup> Avenue, with t-shape plans, same as the original buildings, but without the smaller, later additions. Instead, they will have a rear inset porch. Each building will have a two-story wing on the rear, directly behind the front portion of the building, with only a portion of the roof visible from the street, as the wings are approximately 48' from the front of the building. The plans for the wings are not identical due to a 5.5' jog in the existing east property line (refer to site plan, Exhibit 3). The structures will be used as rental duplexes. Each building will have two two-bedroom units, one in the front, in the one-story "replica," and one in the rear, two-story section.

The new structures will be on raised concrete slab with Hardi-siding and trim, new vinyl single-hung windows, recessed in a 2x6 wall to provide depth and shadow lines. The new roofs will be architectural shingle. Exterior doors will be re-used wood, historic doors. New chimneys will have thin brick veneer. The intent of the design is to approximate the original two structures and create rental housing that is compatible with the neighborhood.