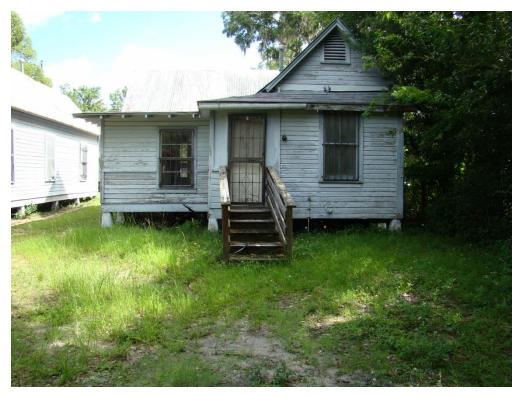

#### **EXISTING**

The existing property is a through-lot that sits between SE 1st Avenue and S E 2nd Avenue between SE 6th Street and SE 7th Street. The lot is approximately 153'x70'. The property contains two houses on the north end of the lot, which are the subject of the demolition application. The existing houses were constructed c. 1890s and are nearly identical in their construction. The buildings are one-story, wood balloon frame vernacular with a T-shape plan and a cross gable roof. Small, poorly constructed rear additions were installed on both buildings, likely in the early-twentieth century. The buildings have wood novelty siding with cornerboards, concrete piers, and 2/2 wood sash windows. The roofing is corrugated metal, installed c. 1950s over the original wood roofing. The front porches of the buildings both have "gingerbread" brackets and decorative, sawn balustrade, though 623 has a hip roof over the porch, while 627 has a gable-roof.

On the interior, the houses have pine floors and 1x3 pine wall and ceiling finish. Fireplaces and chimneys have been removed. Original brick piers have been replaced with concrete pier blocks. Much of the original interior has been modified, and the structure that is left is in poor condition.

The houses have not been maintained since the 1970s and have had a long history of rental use, neglect and violations before the current Owner purchased them in 2015 with the intent of restoration. However, termite damage is considerable throughout and the buildings are in such a deteriorated state that it is not economically feasible for the Owner to do the restoration as planned.