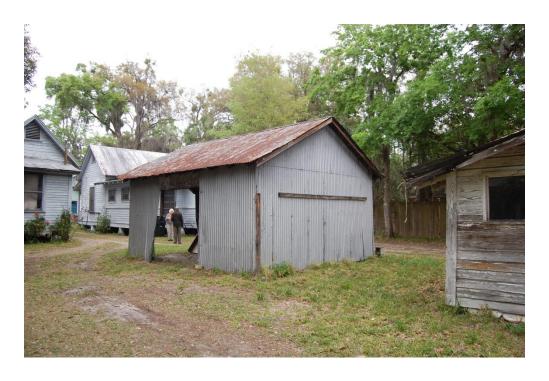

The site also has two outbuildings behind the houses, one a garage/shed that is non-contributing, and one a smaller outbuilding that is contributing.

#### **PROPOSED**

The project proposes the demolition of both houses, with salvage and reuse of materials in good condition. Some doors and windows are re-usable and porch ornamentation can be re-used. The salvage of interior wood beadboard and trim will depend on the extent of termite damage. The garage/outbuilding will be removed. At this time, the smaller outbuilding will be retained in place, and will be considered with future plans for a new house on the south end of the lot, facing SE 2<sup>nd</sup> Avenue.