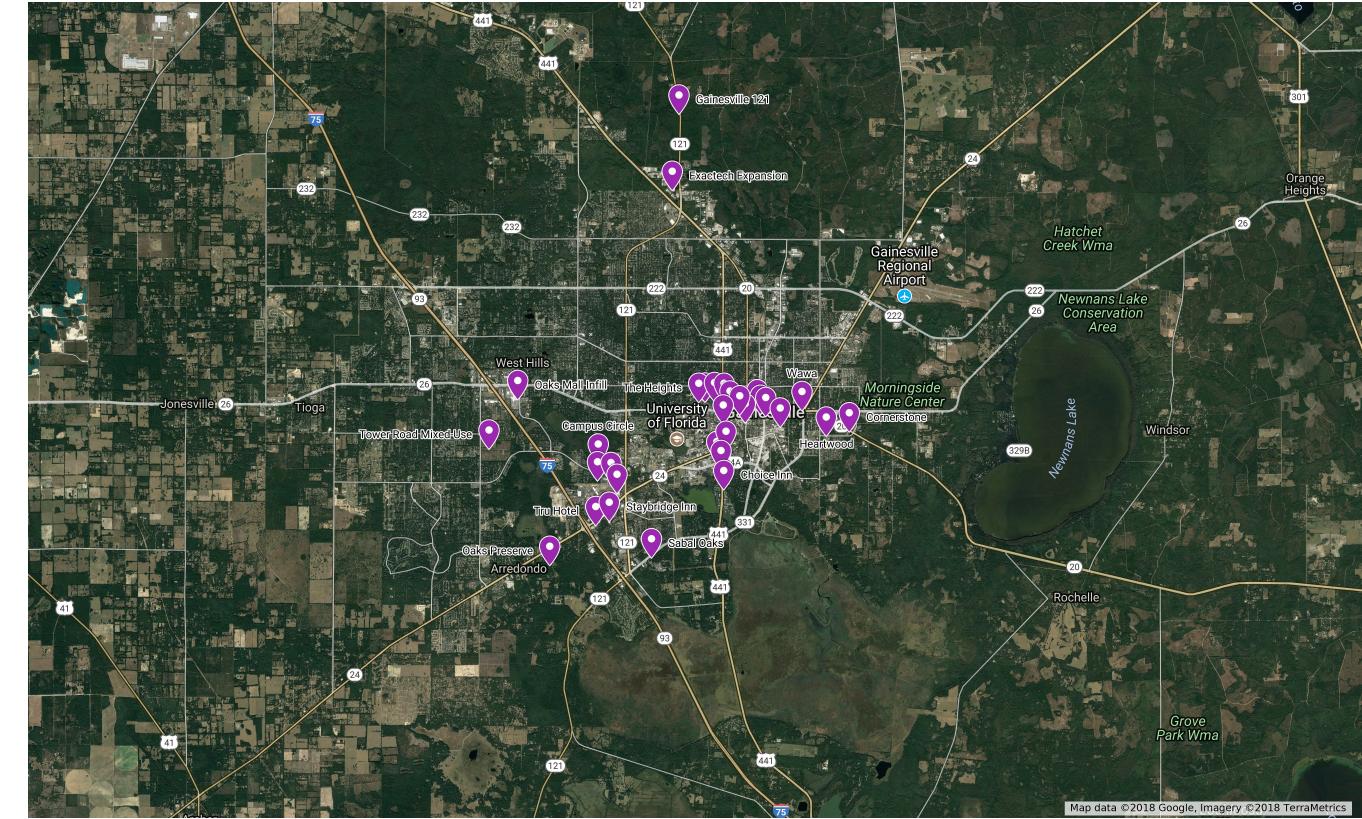

## **Development Projects**

**Development Projects** 

- Tower Road Mixed-Use
- **Q** Oaks Preserve
- Sabal Oaks
- Shands Guest House
- Campus Circle
- 💡 Integra 24
- **Q** Urban Village Multifamily
- **Q** Oaks Mall Infill
- **Q** The Edge
- **Q** The Heights
- The Viceroy
- The Hub 2
- **Q** The Hub on Campus
- **Q** 238 Hotel
- Lot 10 Hotel
- **Q** City Center Hotel
- Ingenuity
- 💡 800 2nd Ave
- Mixed-Use Redevelopment
- The Nine Phase 1 & 2
- Campus Advantage
- Choice Inn
- 💡 Wawa
- Heartwood
- Cornerstone
- Power District
- የ Tru Hotel
- Staybridge Inn
- **Q** Butler Plaza Town Center
- **Q** Exactech Expansion
- **Q** Gainesville 121