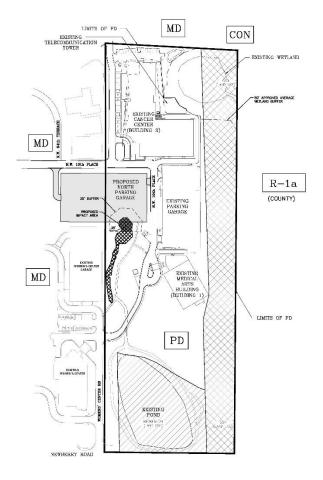

#### Proposed amendments to PD

- Revised PD Layout Plan
  - Indicates proposed location of new parking garage
  - Show location of identified Surface
     Water feature & Buffer area
  - Update existing conditions at the site

THE PROPOSED LOCATION OF THE NORTH PARKING GARAGE AND SURFACE WATER BUFFER AREA, AS SHOWN ON THE P.D. LAYOUT PLAN, IS APPROXIMATE. THE EXACT LOCATION SHALL BE DETERMINED AT THE DEVELOPMENT PLAN STAGE.

#### **Environmental Assessment**

- Boundaries of regulated surface water prepared by environmental consultant and verified by City staff
- Existing wetland in NE area of PD previously delineated and approved as shown on the proposed PD Layout Plan

THE EXISTING SURFACE WATER AREA TO BE IMPACTED BY THE PROPOSED PARKING GARAGE CONSTRUCTION IS APPROXIMATELY 2,185 SF (0.05 AC).
 THE 35' BUFFER AREA SURROUNDING THE SURFACE WATER IMPACT AREA TO BE AFFECTED BY CONSTRUCTION IS APPROXIMATELY 6,809 SF (0.16 AC).

ENVIRONMENTAL

| Cas/grad: | CS  | Sheet No.: |
|-----------|-----|------------|
| Dream:    | JO. | 01.00      |
| Checked   | CS  | T C1.20    |

LEGEND OFFICHED USE NAP DESENTEN RECECTION CEY LAND USE NAP ××××× LISTING JUNIOR (COUNTY)