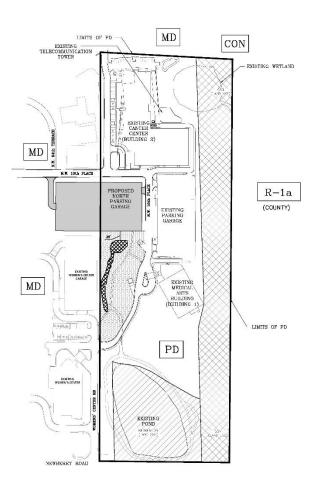

# **Existing NFRMC PD Layout Plan**

#### NORTH FLORIDA REGIONAL MEDICAL CENTER P.D. LAYOUT PLAN

CITY OF GAINESVILLE, FLORIDA

LOCATION MAP

| PD DEVELOPMENT DATA  AXIMUM GROSS FLOOR AREA = 170,000 SF |              |                                   |
|-----------------------------------------------------------|--------------|-----------------------------------|
|                                                           |              |                                   |
| 1                                                         | 59,995 S.F.  | MEDICAL ARTS<br>BUILDING (M.A.B.) |
| 8                                                         | 96,500 S.F.  | CANCER CENTER                     |
| TOTAL:                                                    | 156,495 S.F. |                                   |

NOTES

SQUARE FOOTAGES ASSOCIATED WITH STRUCTURED PARKING OR ACCESSORY STRUCTURES FOR THE TELECOMMUNICATIONS TOWER SHALL NOT COUNT AGAINST THE MAXIMUM ALLOWABLE BUILDING SQUARE FOOTAGE.

THIS P.D. IS LOCATED IN ZONE B OF THE CITY'S TMPA.

THE PROPOSED LOCATION OF THE NORTH PARKING GARAGE AND SURFACE WATER BUFFER AREA, AS SHOWN ON THE P.D. LAYOUT PLAN, IS APPROXIMATE. THE EXACT LOCATION SHALL BE DETERMINED AT THE DEVELOPMENT PLAN STAGE.

LEGEND OFF EARD USE NAP DESCRIPTION REGISATION OFFICIAND USE MAP DESIGNATION CON ××××× SUPPLIES MATER MITTH MY SUMFACE WATER BUFFER AMEN (" JE AC) PD MB EXISTING ZONNE (CITY)