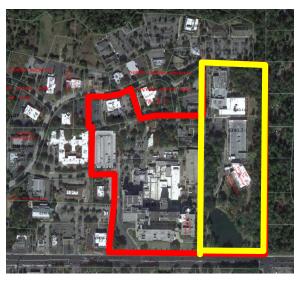

# NFRMC PD Amendment Petition PB-18-45 PDA & Ordinance 180016

July 19, 2018

PD Location
Relative to
North Florida
Regional
Medical
Center
Campus