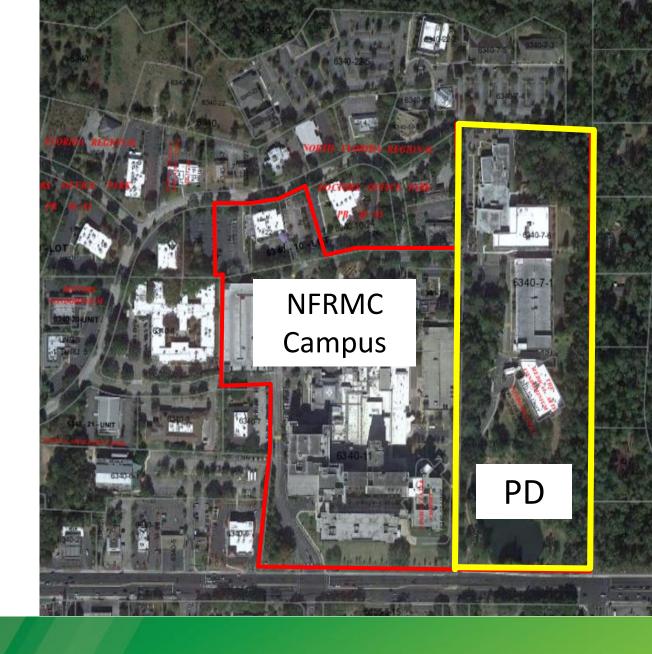

# NFRMC PD Amendment Petition PB-18-45 PDA & Ordinance 180016

July 19, 2018

PD Location
Relative to
North Florida
Regional
Medical
Center
Campus

## NFRMC Planned Development (PD)

- Originally adopted as an Alachua County PUD 7/28/92
- Annexed into the City 9/2/92
- City retained Alachua County PUD conditions
   & provisions when rezoned 4/8/96
- Amendments to the PD
  - **1**0/9/95; 7/22/02; 6/14/04
- Existing City PD Layout Plan adopted 6/14/04