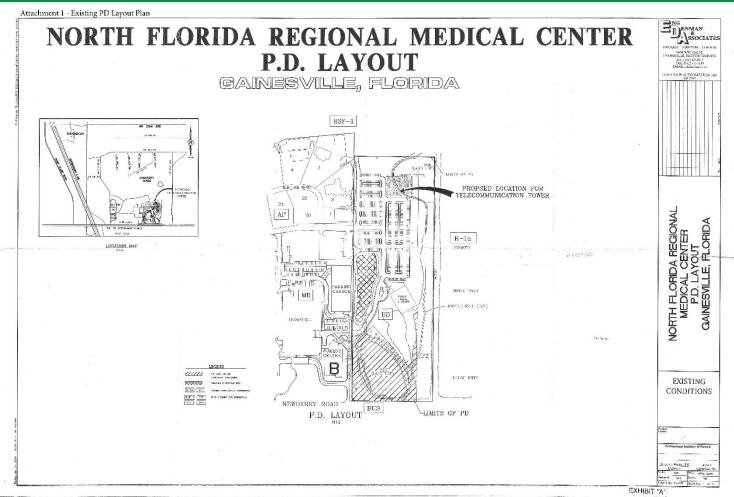

# **Existing NFRMC PD Layout Plan**

#### NORTH FLORIDA REGIONAL MEDICAL CENTER P.D. LAYOUT PLAN

CITY OF GAINESVILLE, FLORIDA

LOCATION MAP

| PD DEVELOPMENT DATA  AXIMUM GROSS FLOOR AREA = 170,000 SF |              |                                   |
|-----------------------------------------------------------|--------------|-----------------------------------|
|                                                           |              |                                   |
| 1                                                         | 59,995 S.F.  | MEDICAL ARTS<br>BUILDING (M.A.B.) |
| 8                                                         | 96,500 S.F.  | CANCER CENTER                     |
| TOTAL:                                                    | 156,495 S.F. |                                   |

NOTES

SQUARE FOOTAGES ASSOCIATED WITH STRUCTURED PARKING OR ACCESSORY STRUCTURES FOR THE TELECOMMUNICATIONS TOWER SHALL NOT COUNT AGAINST THE MAXIMUM ALLOWABLE BUILDING SQUARE FOOTAGE.

THIS P.D. IS LOCATED IN ZONE B OF THE CITY'S TMPA.

THE PROPOSED LOCATION OF THE NORTH PARKING GARAGE AND SURFACE WATER BUFFER AREA, AS SHOWN ON THE P.D. LAYOUT PLAN, IS APPROXIMATE. THE EXACT LOCATION SHALL BE DETERMINED AT THE DEVELOPMENT PLAN STAGE.

LEGEND OFF EARD USE NAP DESCRIPTION REGISATION OFFICIAND USE MAP DESIGNATION CON ××××× SUPPLIES MATER MITTH MY SUMFACE WATER BUFFER AMEN (" JE AC) PD MB EXISTING ZONNE (CITY)