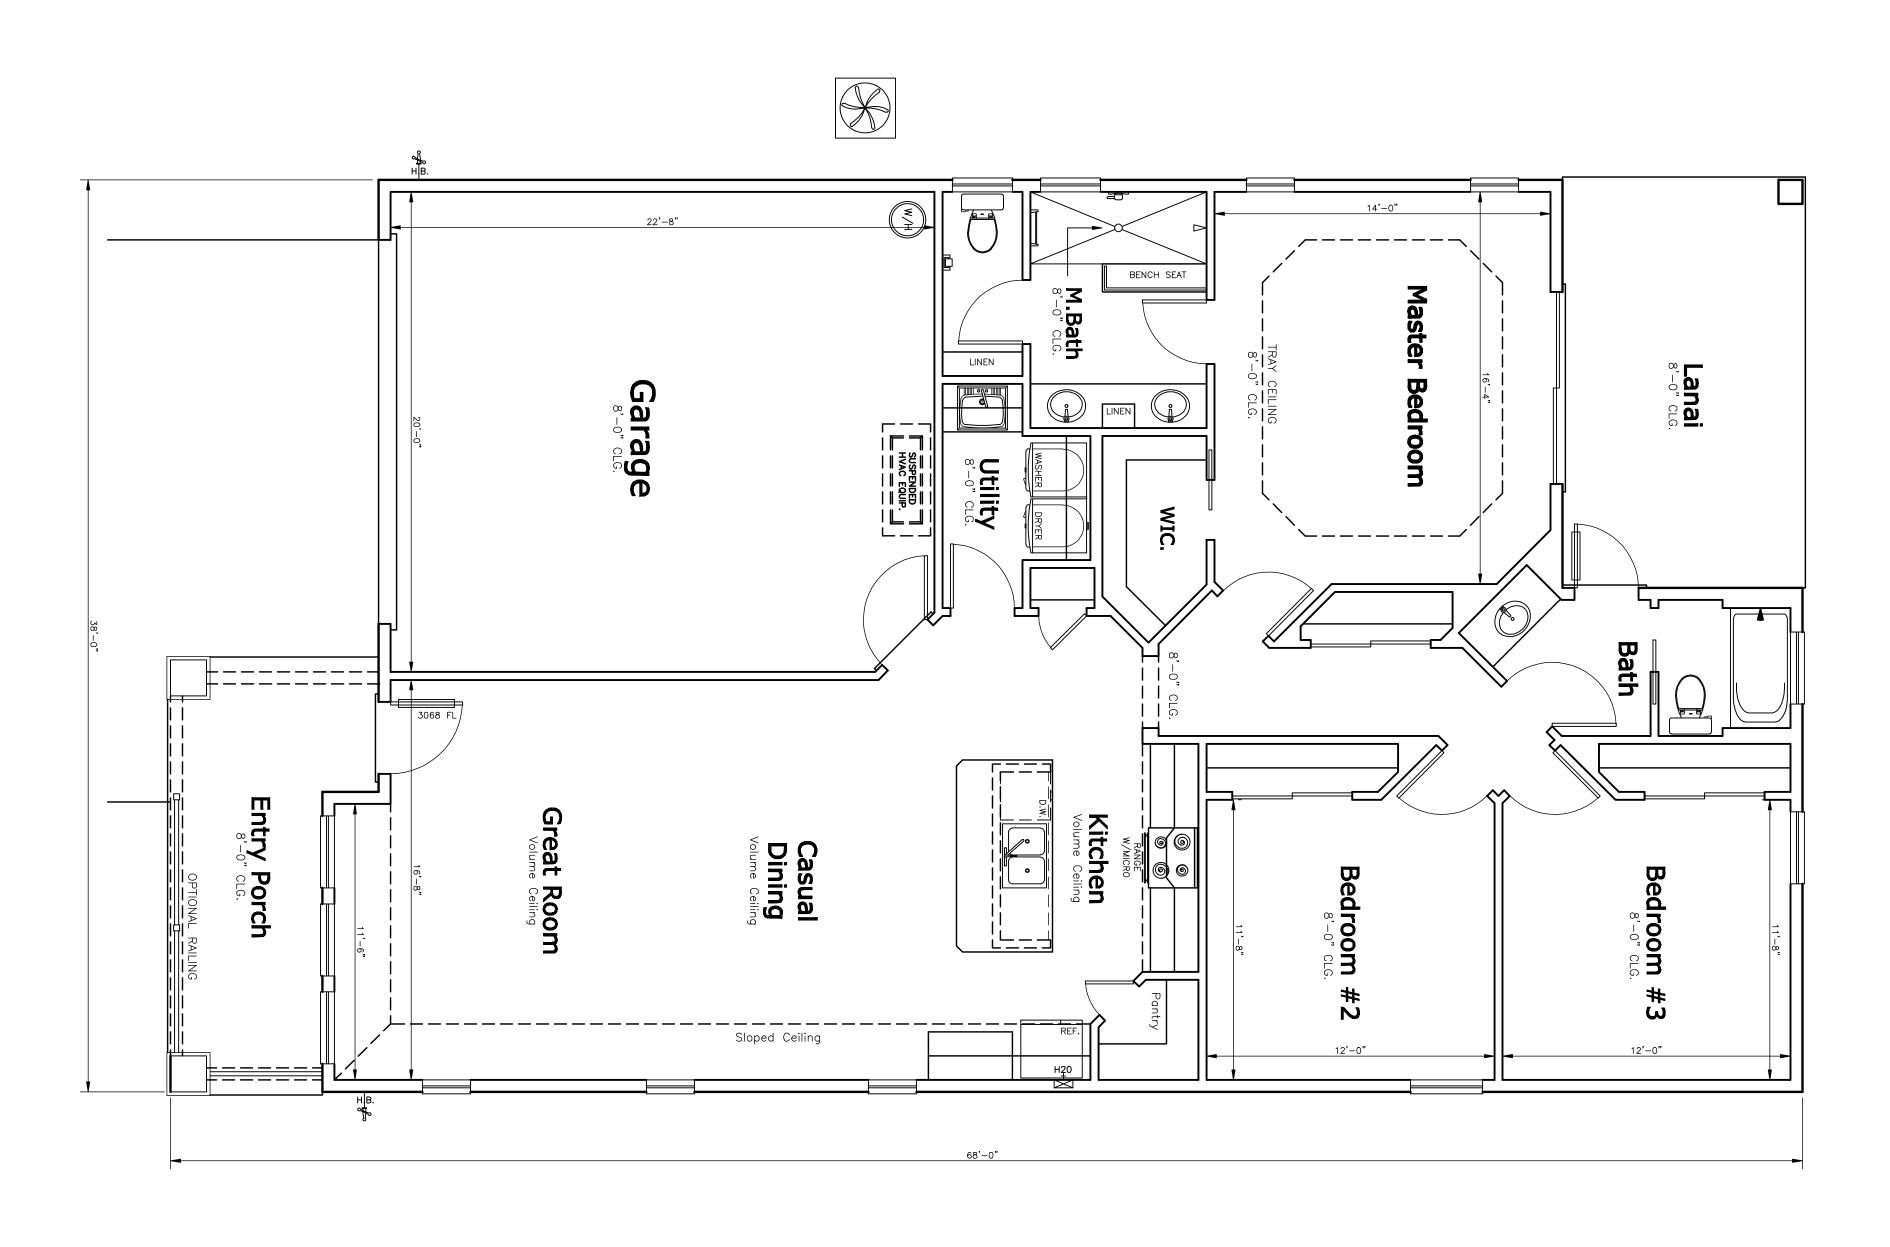

|  |    | P    | A NEW MODEL HOME FOR: |                                     | NEIGHBORHOOD             | BLOCK | LOT         | CLOSING DATE:                                                      |
|--|----|------|-----------------------|-------------------------------------|--------------------------|-------|-------------|--------------------------------------------------------------------|
|  |    | AGE  | Heartwood             | Model #3-B                          |                          |       |             | 6/6-7/2017 - PRELIMINARY PLANS<br>8/30/2017 - PRELIMINARY REDESIGN |
|  | OF | NUMB | MODEL CALL OUT:       | ELEVATION CALL OUT                  |                          |       |             |                                                                    |
|  |    | SER  | drawn by:<br>R.R.S.   | i.p.c. services job number<br>17049 | typical scale:<br>1/4" = | = 1'  | <b>-0</b> " |                                                                    |