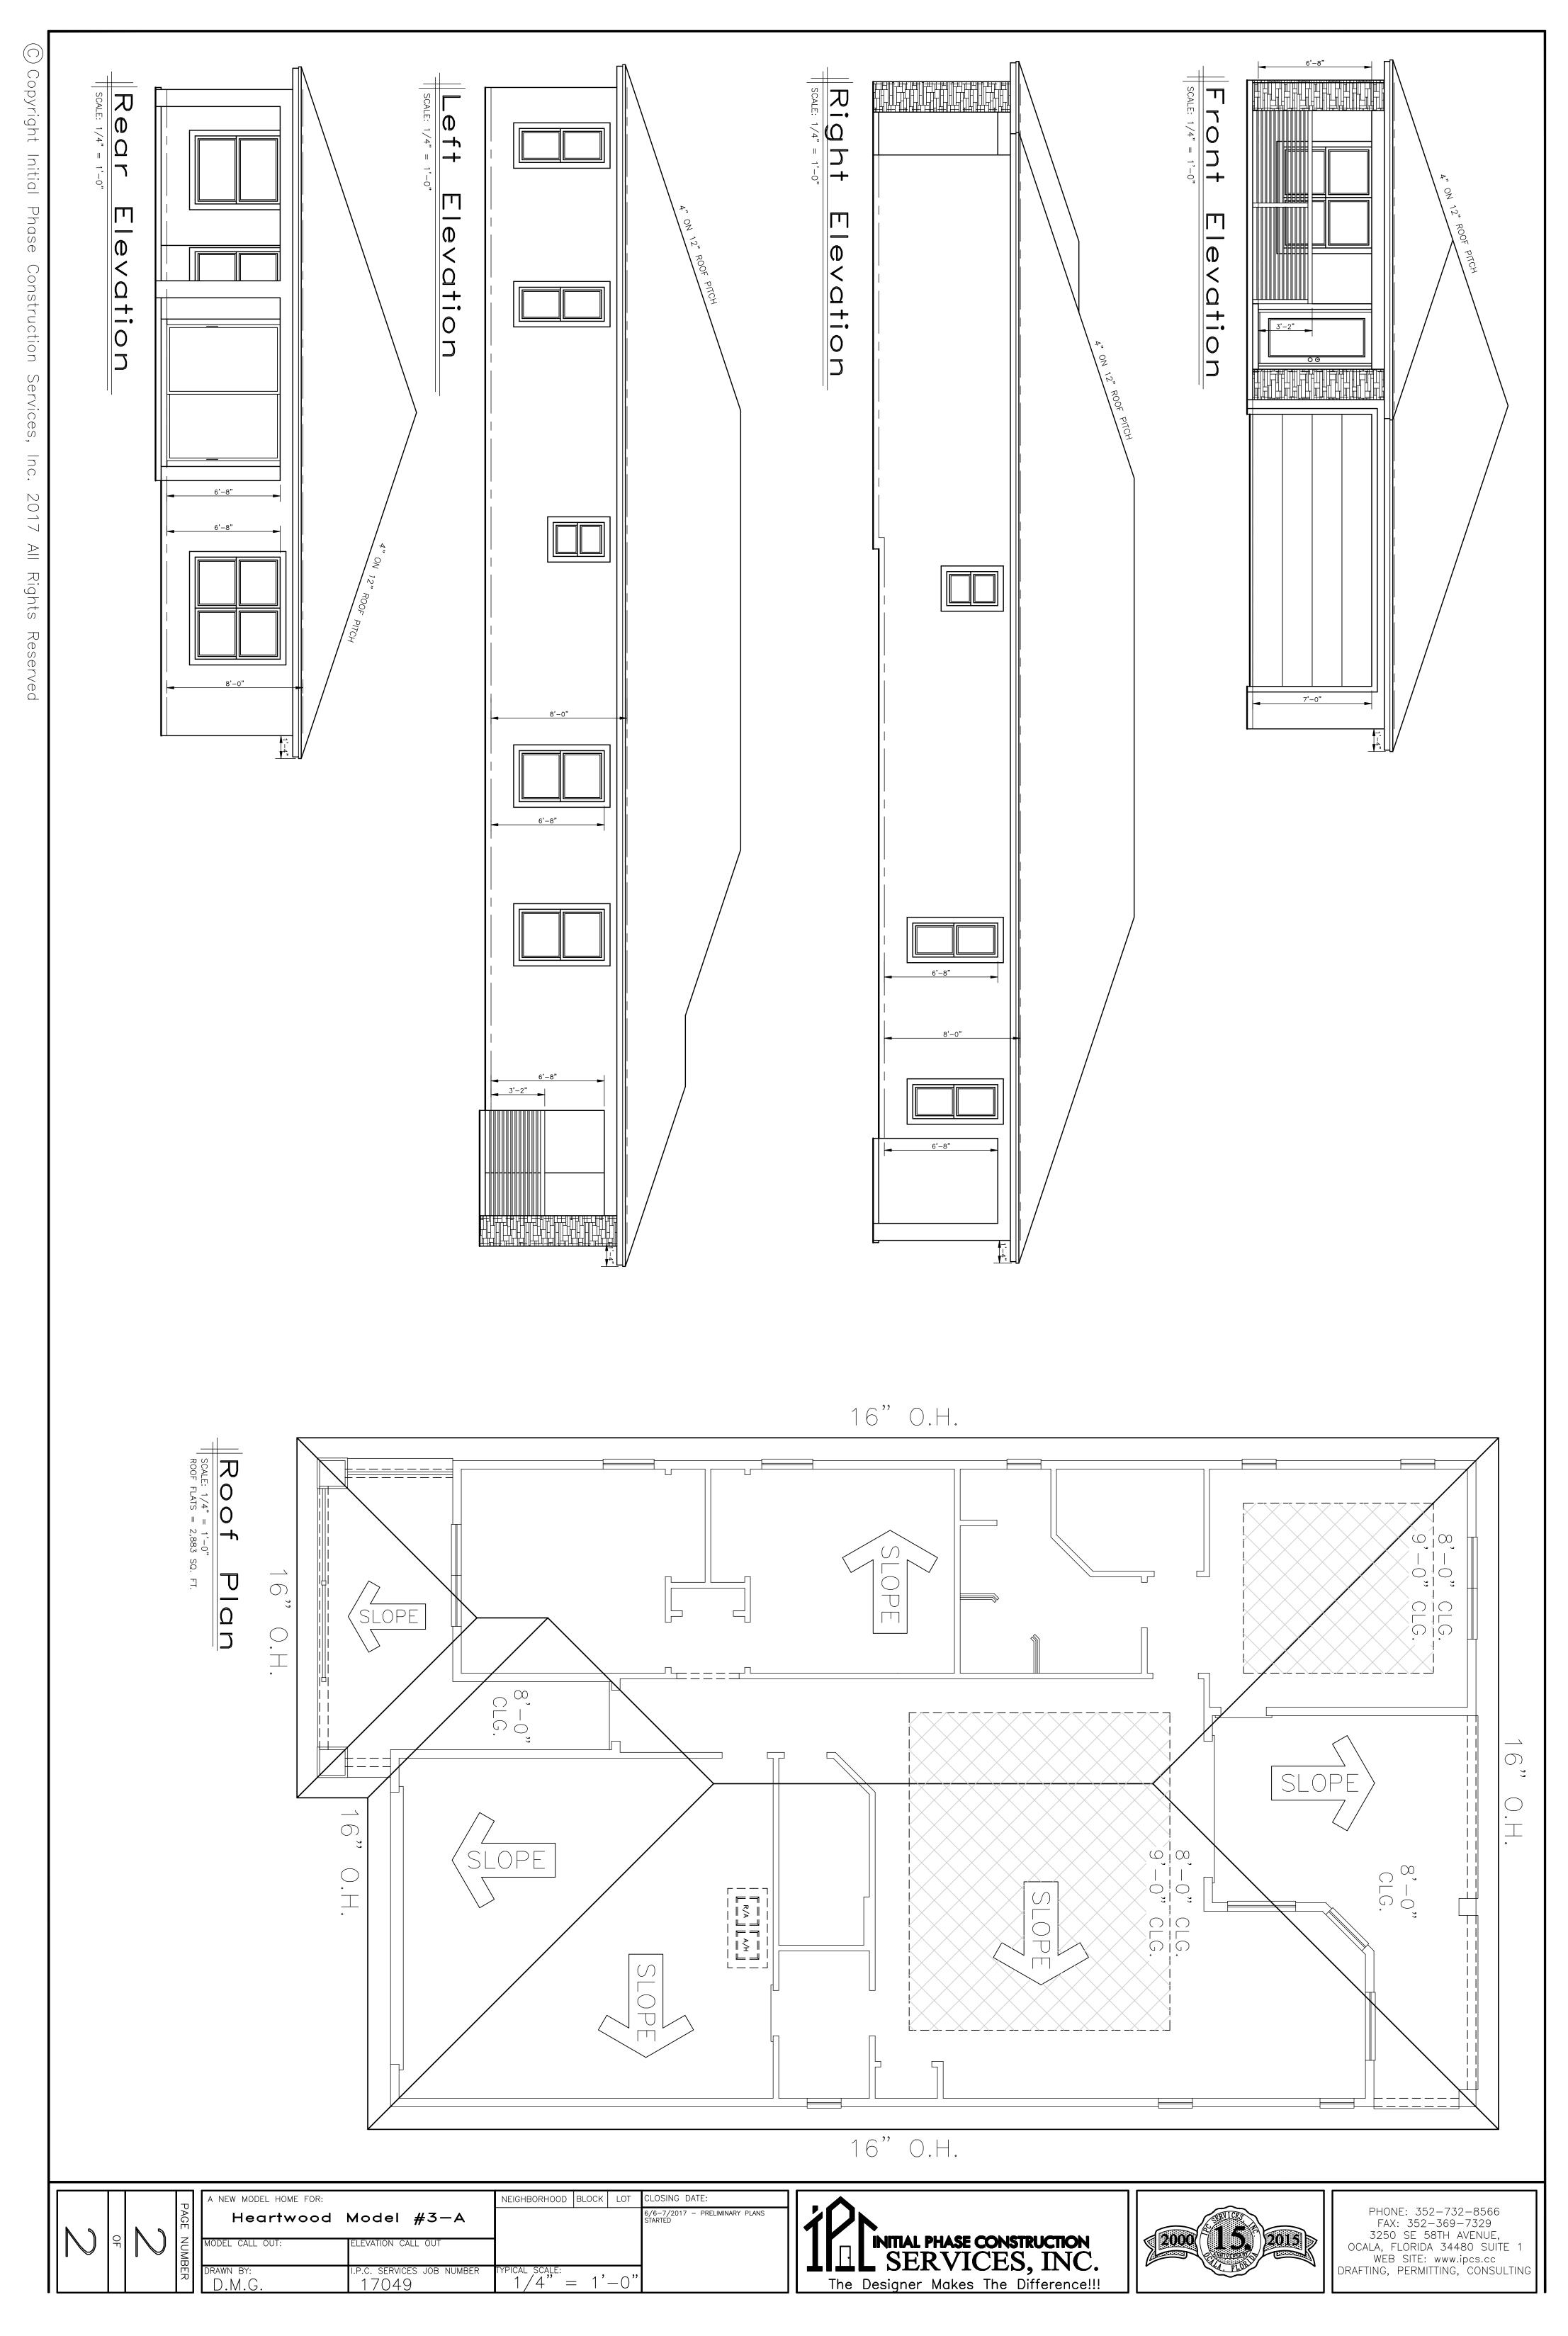

|  |    | P    | A NEW MODEL HOME FOR: |                                     | NEIGHBORHOOD             | BLOCK | LOT         | CLOSING DATE:                                                      |
|--|----|------|-----------------------|-------------------------------------|--------------------------|-------|-------------|--------------------------------------------------------------------|
|  |    | AGE  | Heartwood             | Model #3-B                          |                          |       |             | 6/6-7/2017 - PRELIMINARY PLANS<br>8/30/2017 - PRELIMINARY REDESIGN |
|  | OF | NUMB | MODEL CALL OUT:       | ELEVATION CALL OUT                  |                          |       |             |                                                                    |
|  |    | SER  | drawn by:<br>R.R.S.   | i.p.c. services job number<br>17049 | typical scale:<br>1/4" = | = 1'  | <b>-0</b> " |                                                                    |