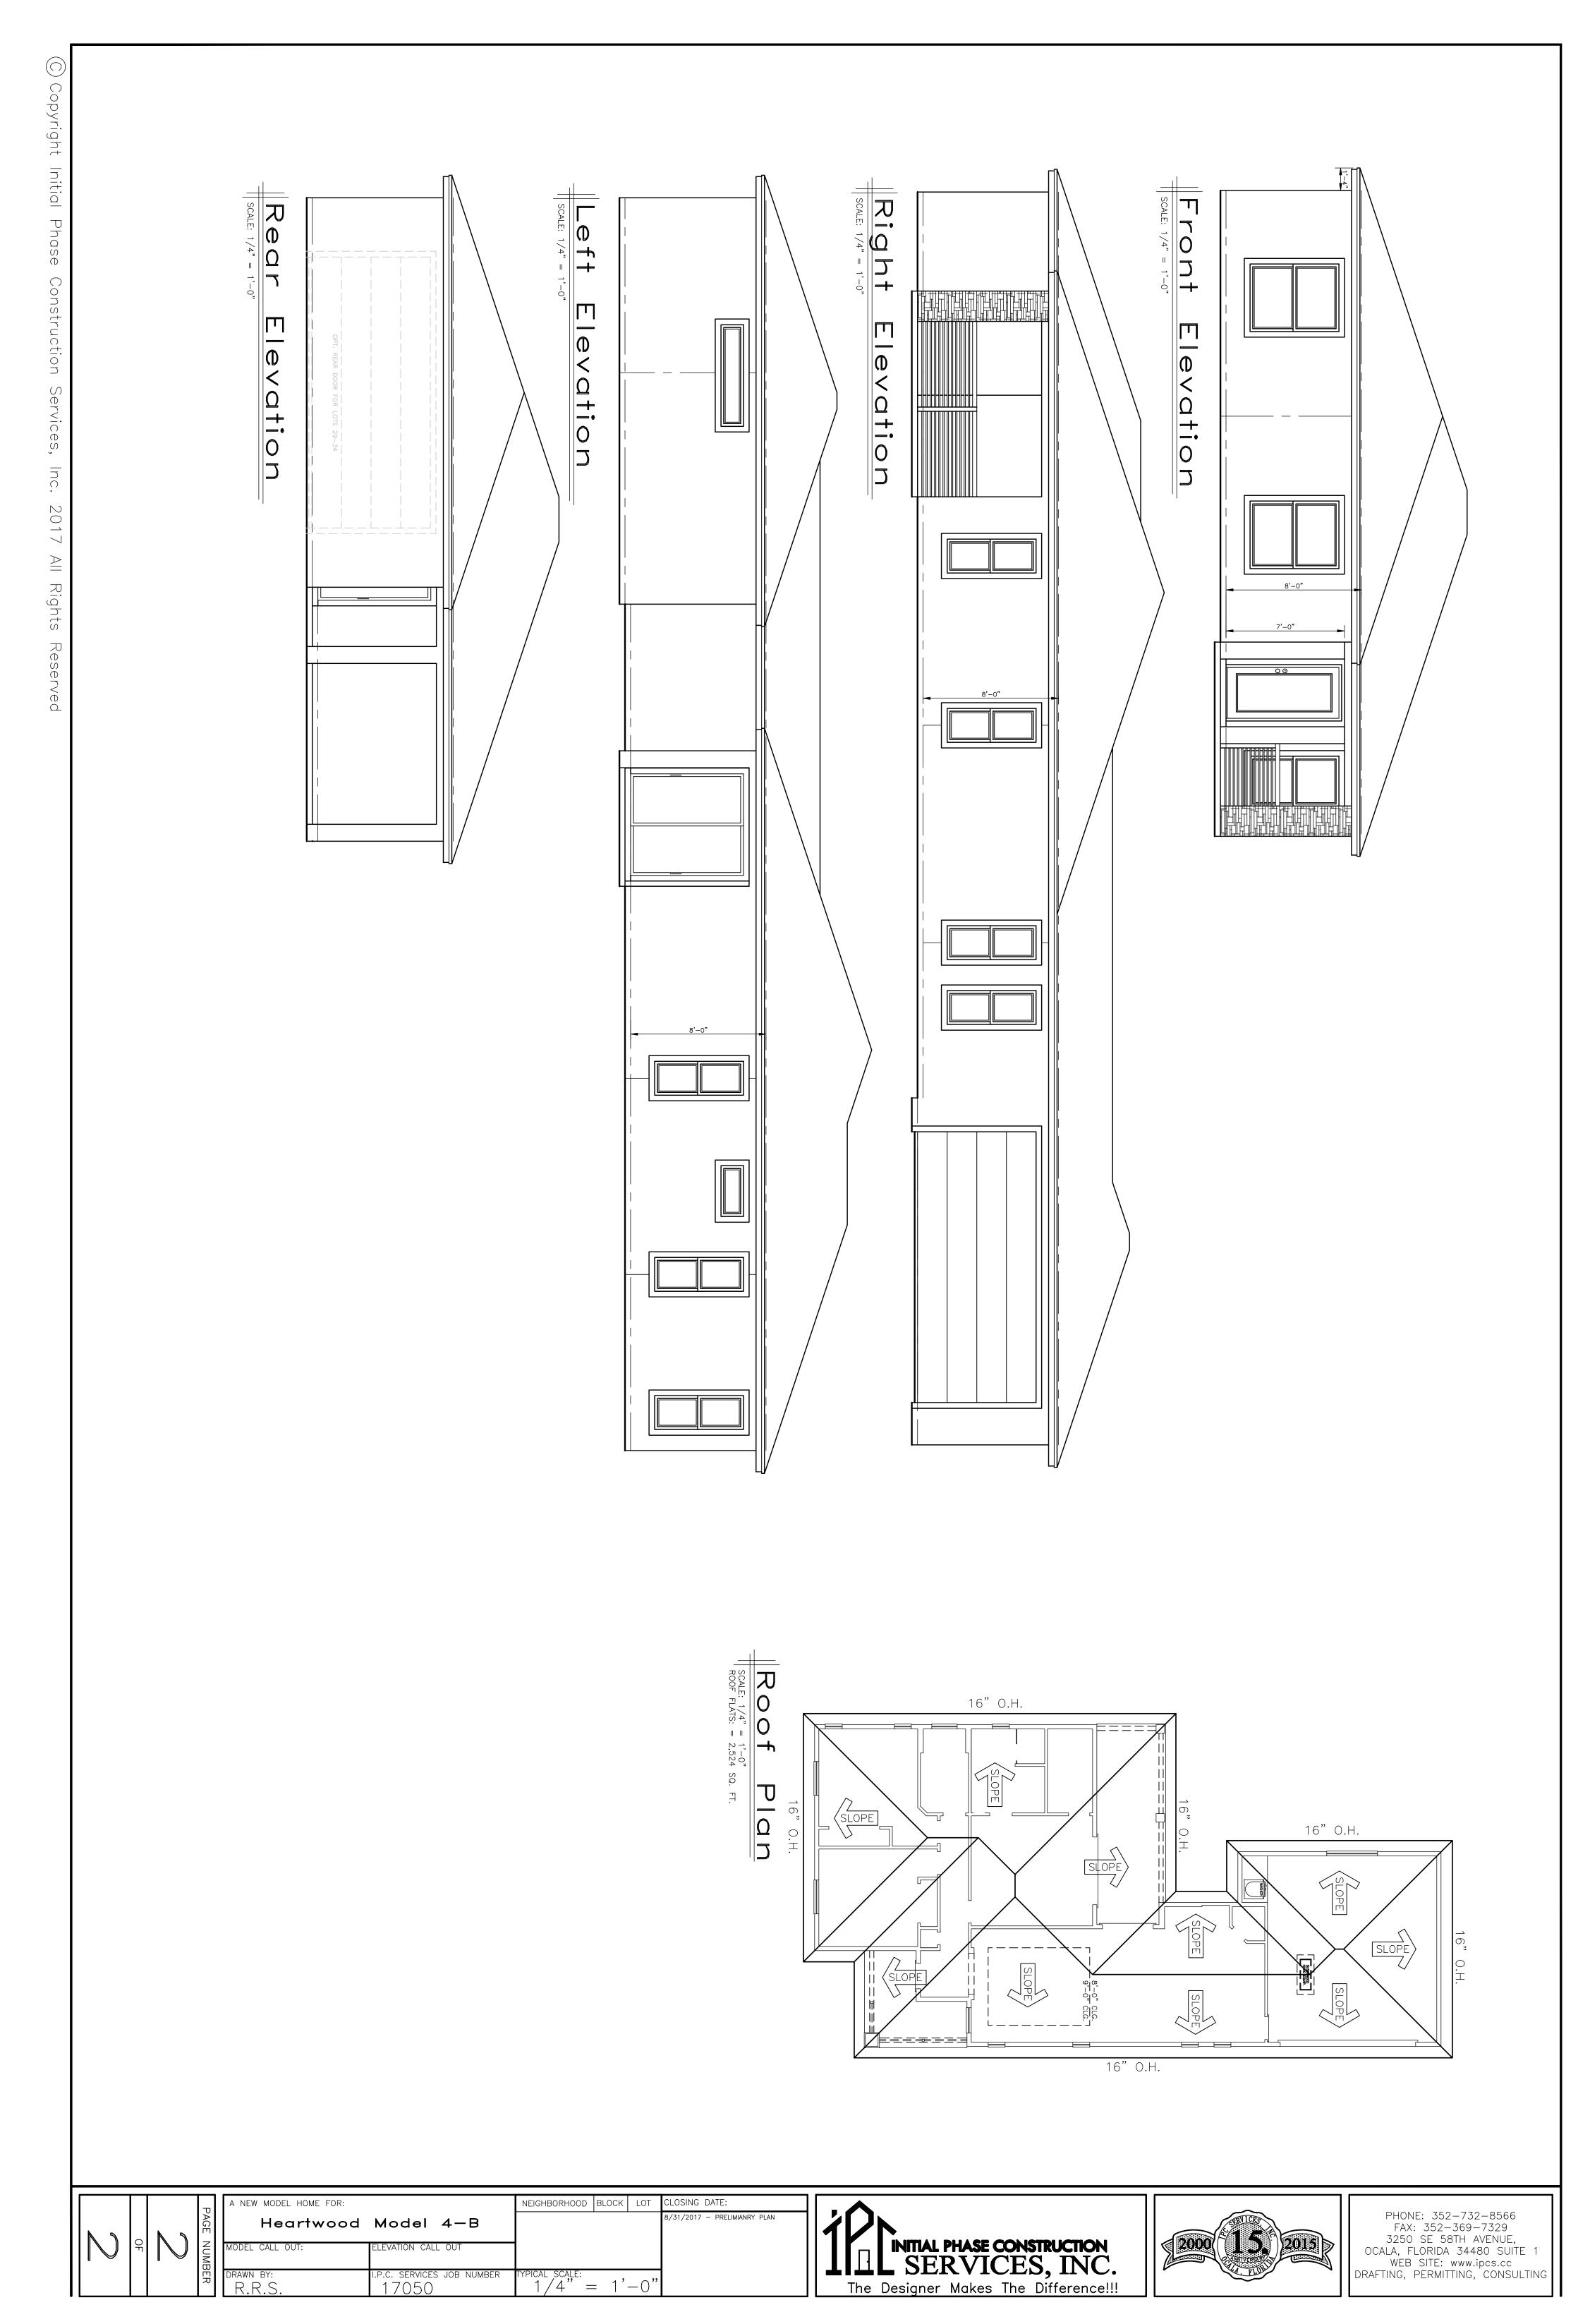

|    |             | A NEW MODEL HOME FOR:                 |                                                | NEIGHBORHOOD   | BLOCK | LOT        | CLOSING DATE:                                                                              |
|----|-------------|---------------------------------------|------------------------------------------------|----------------|-------|------------|--------------------------------------------------------------------------------------------|
| OF | PAGE NUMBER | Heartwood  MODEL CALL OUT:  DRAWN BY: | ELEVATION CALL OUT  I.P.C. SERVICES JOB NUMBER | Typical scale: |       |            | 5/31/2017 — PRELIMINARY PLANS<br>STARTED<br>7/17/2017 — PRELIMINARY PLAN<br>REVISIONS MADE |
|    |             | D.M.G.                                | 17046                                          | 1/4" =         | = 1'  | <u>-0"</u> |                                                                                            |