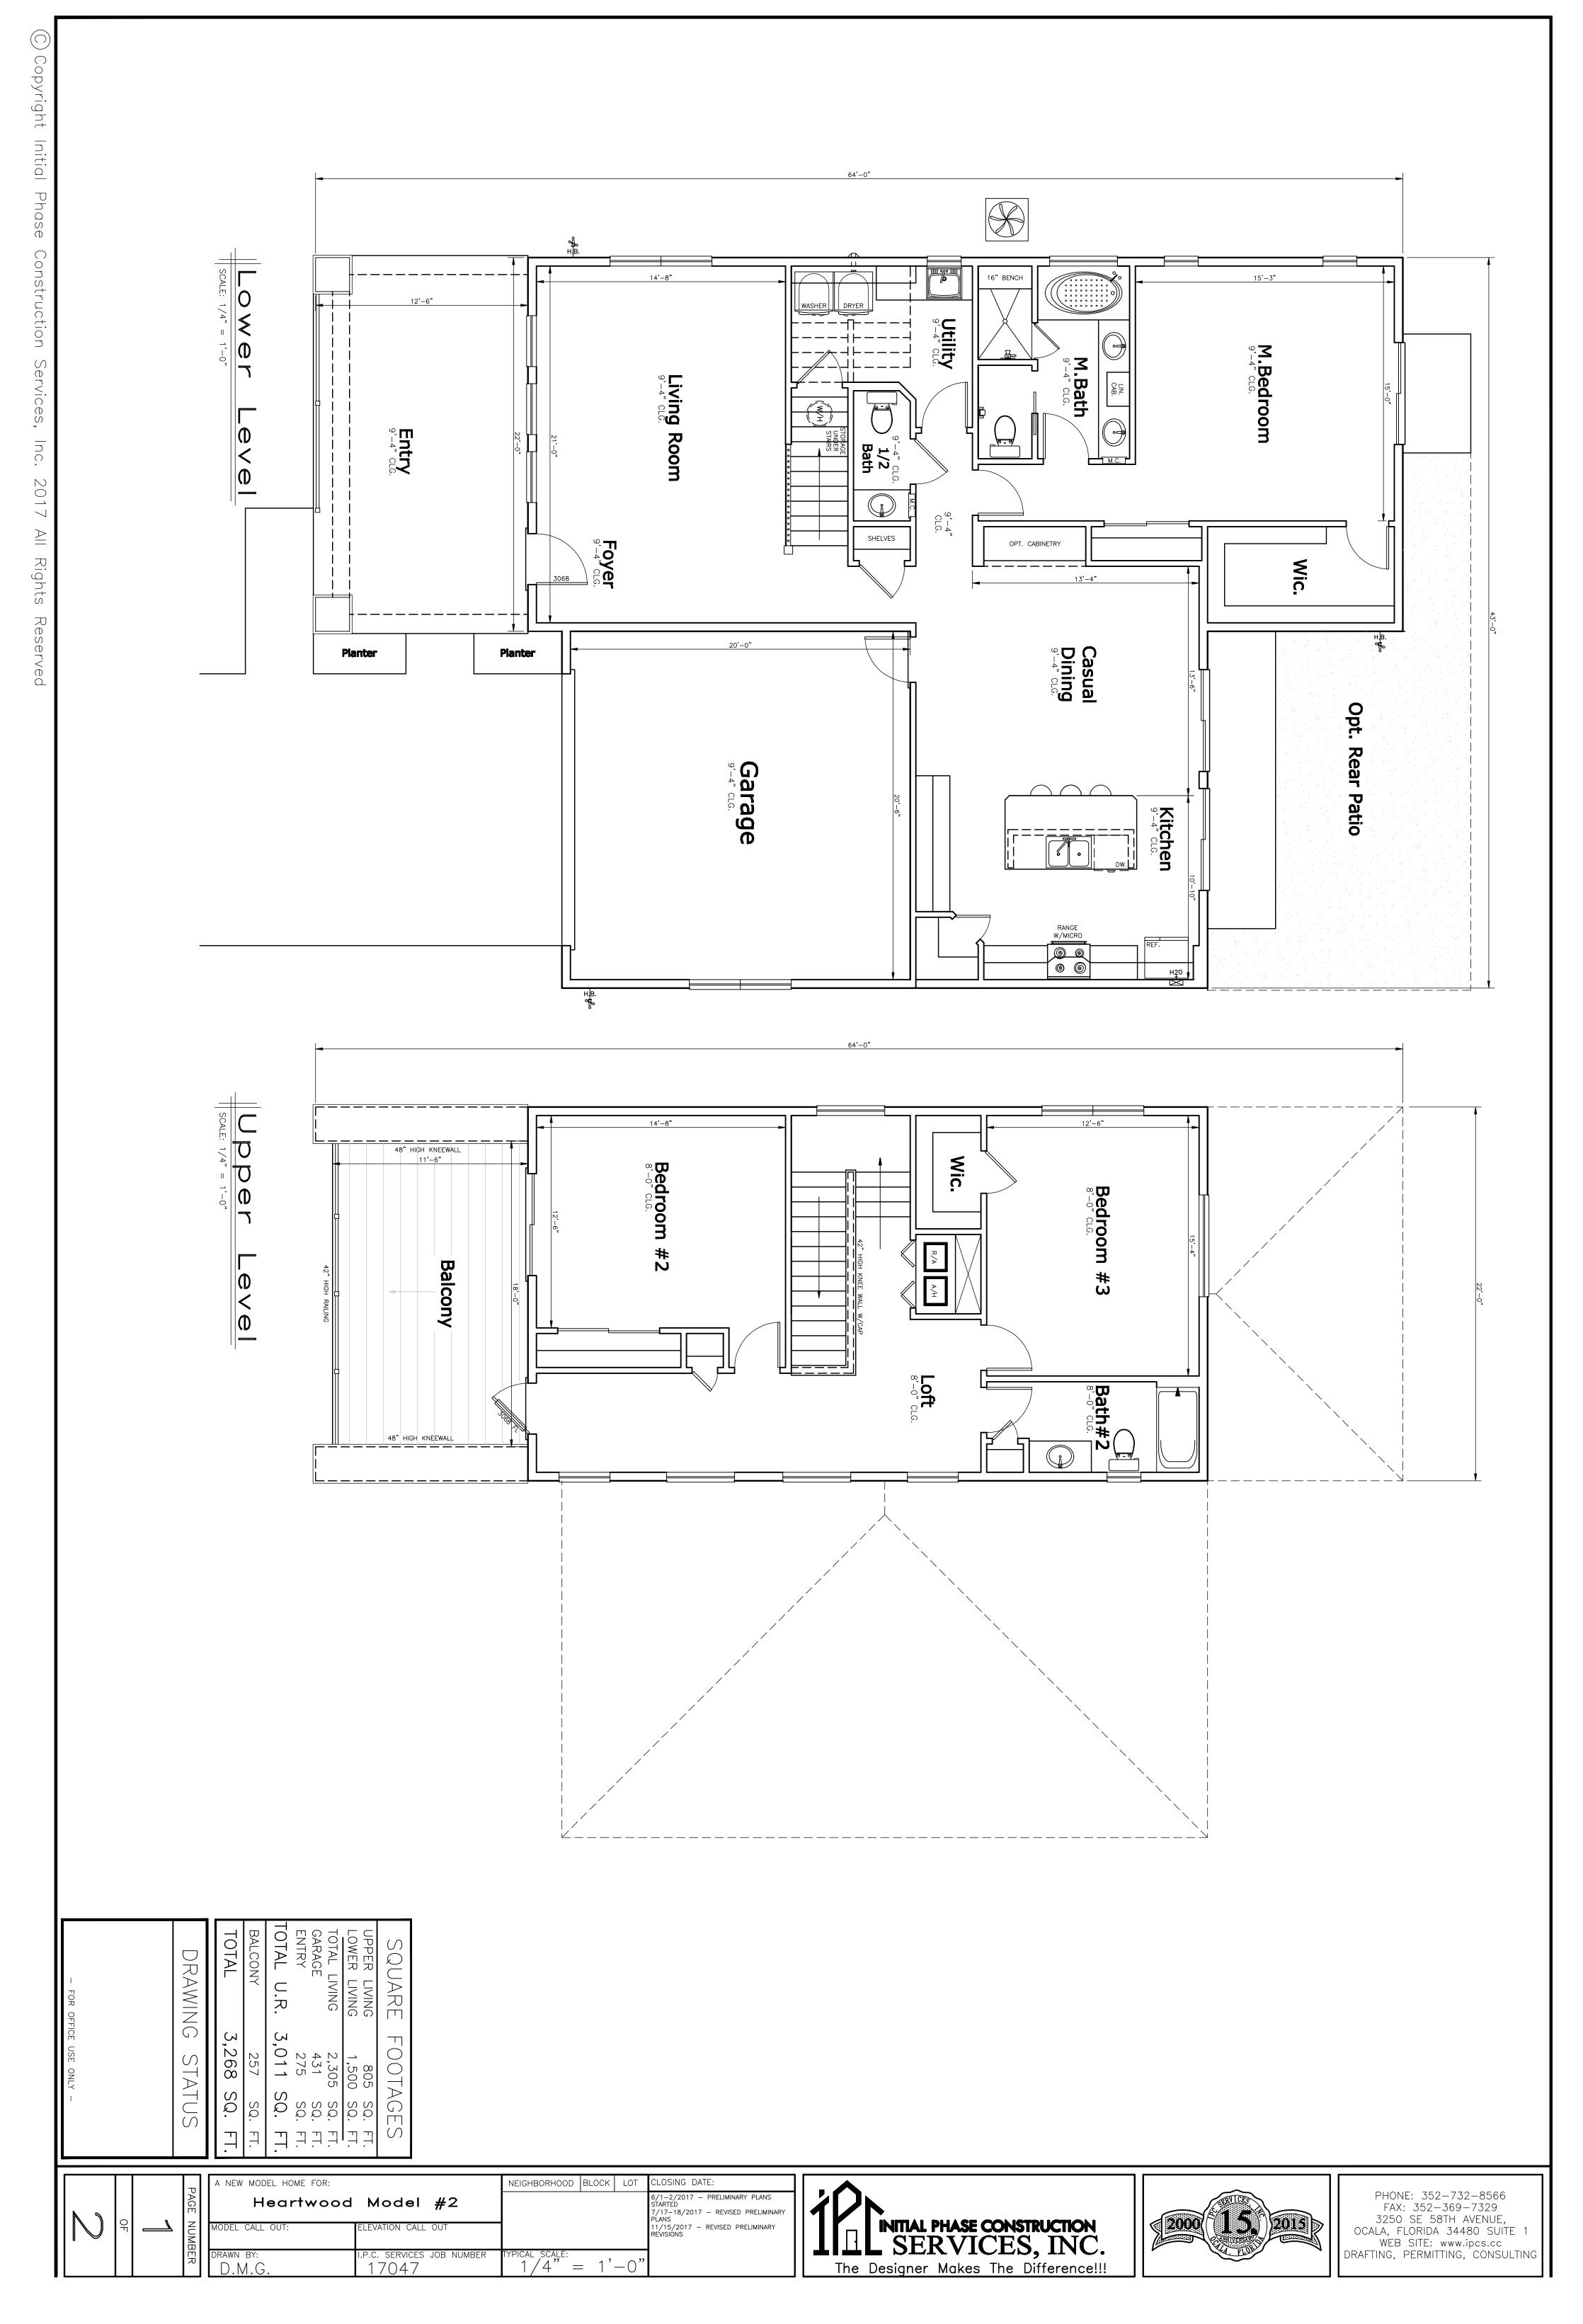

|    |             | A NEW MODEL HOME FOR:                 |                                                | NEIGHBORHOOD   | BLOCK | LOT        | CLOSING DATE:                                                                              |
|----|-------------|---------------------------------------|------------------------------------------------|----------------|-------|------------|--------------------------------------------------------------------------------------------|
| OF | PAGE NUMBER | Heartwood  MODEL CALL OUT:  DRAWN BY: | ELEVATION CALL OUT  I.P.C. SERVICES JOB NUMBER | Typical scale: |       |            | 5/31/2017 — PRELIMINARY PLANS<br>STARTED<br>7/17/2017 — PRELIMINARY PLAN<br>REVISIONS MADE |
|    |             | D.M.G.                                | 17046                                          | 1/4" =         | = 1'  | <u>-0"</u> |                                                                                            |