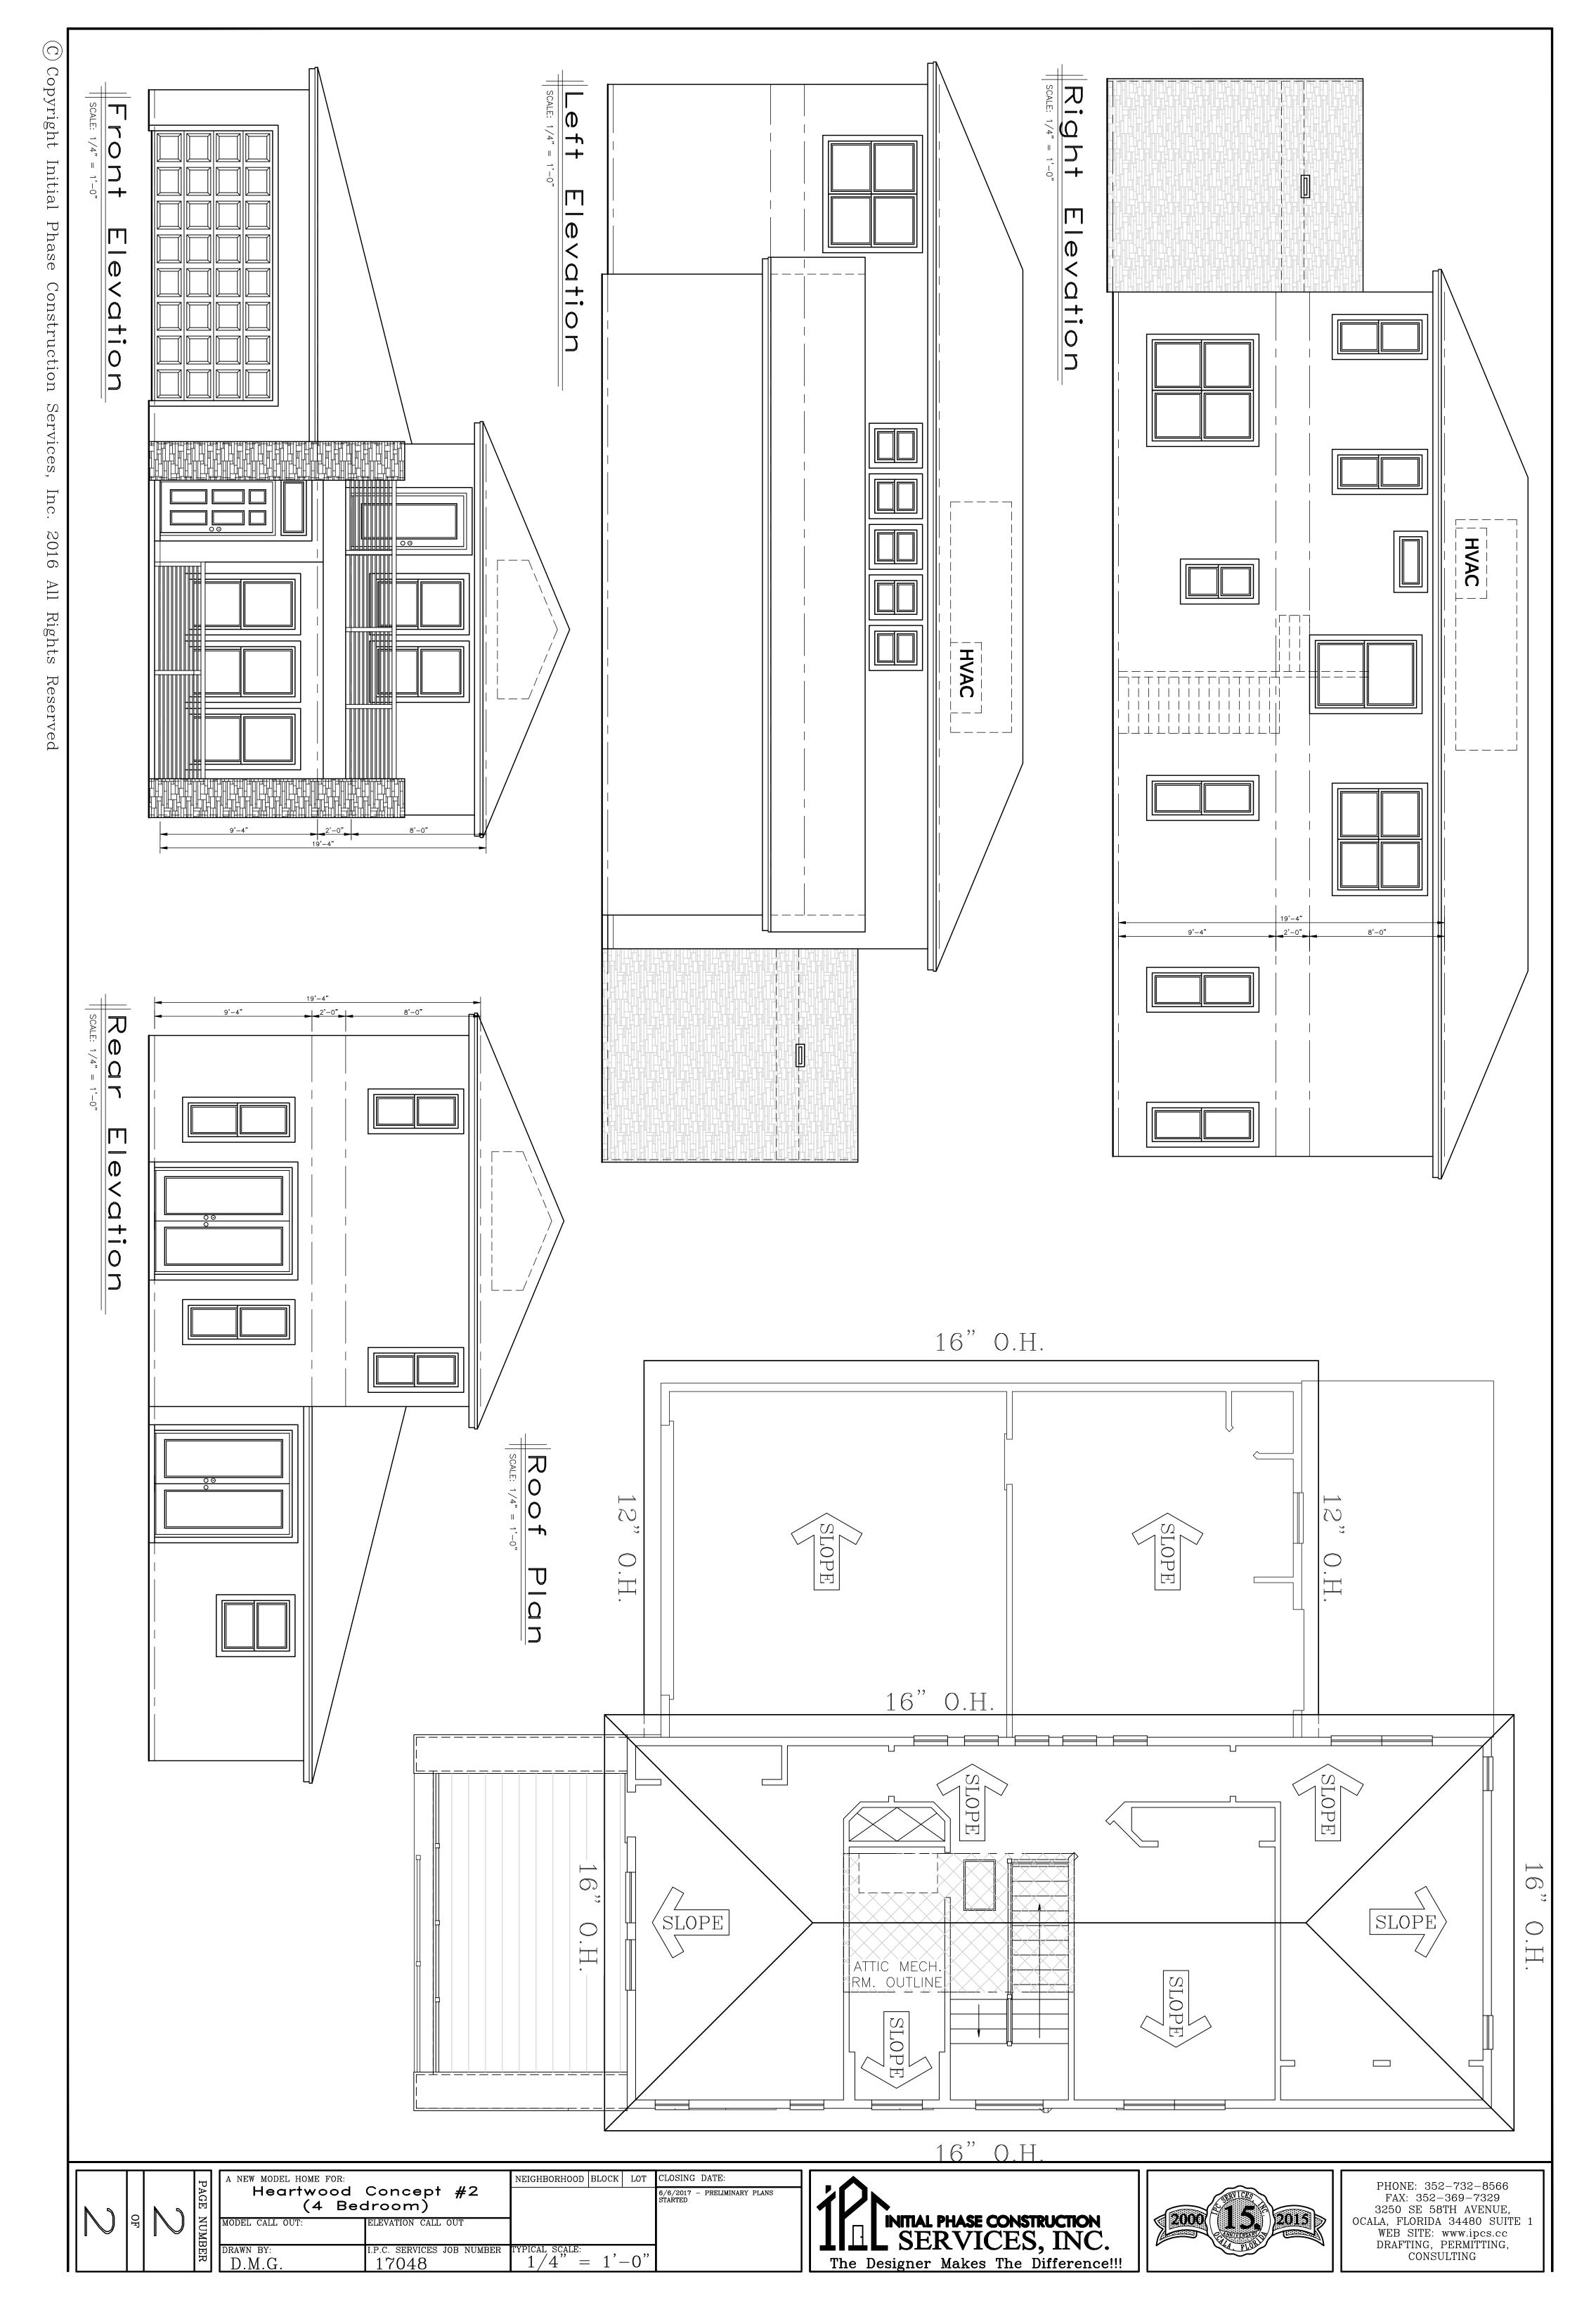

PHONE: 352-732-8566
FAX: 352-369-7329
3250 SE 58TH AVENUE,
OCALA, FLORIDA 34480 SUITE 1
WEB SITE: www.ipcs.cc
DRAFTING, PERMITTING, CONSULTING

Opt. Rear Patio

|--|

| <b>N</b> 9 |    | PAGE |                 | Concept #2<br>droom)             | NEIGHBORHOOD     | BLOCK | LOT | CLOSING DATE: 6/6/2017 - PRELIMINARY PLANS STARTED |
|------------|----|------|-----------------|----------------------------------|------------------|-------|-----|----------------------------------------------------|
|            | OF | NUMB | MODEL CALL OUT: | ELEVATION CALL OUT               |                  |       |     |                                                    |
|            |    | MBER | D.M.G.          | I.P.C. SERVICES JOB NUMBER 17048 | $\frac{1/4}{} =$ | 1'-   | -0" |                                                    |