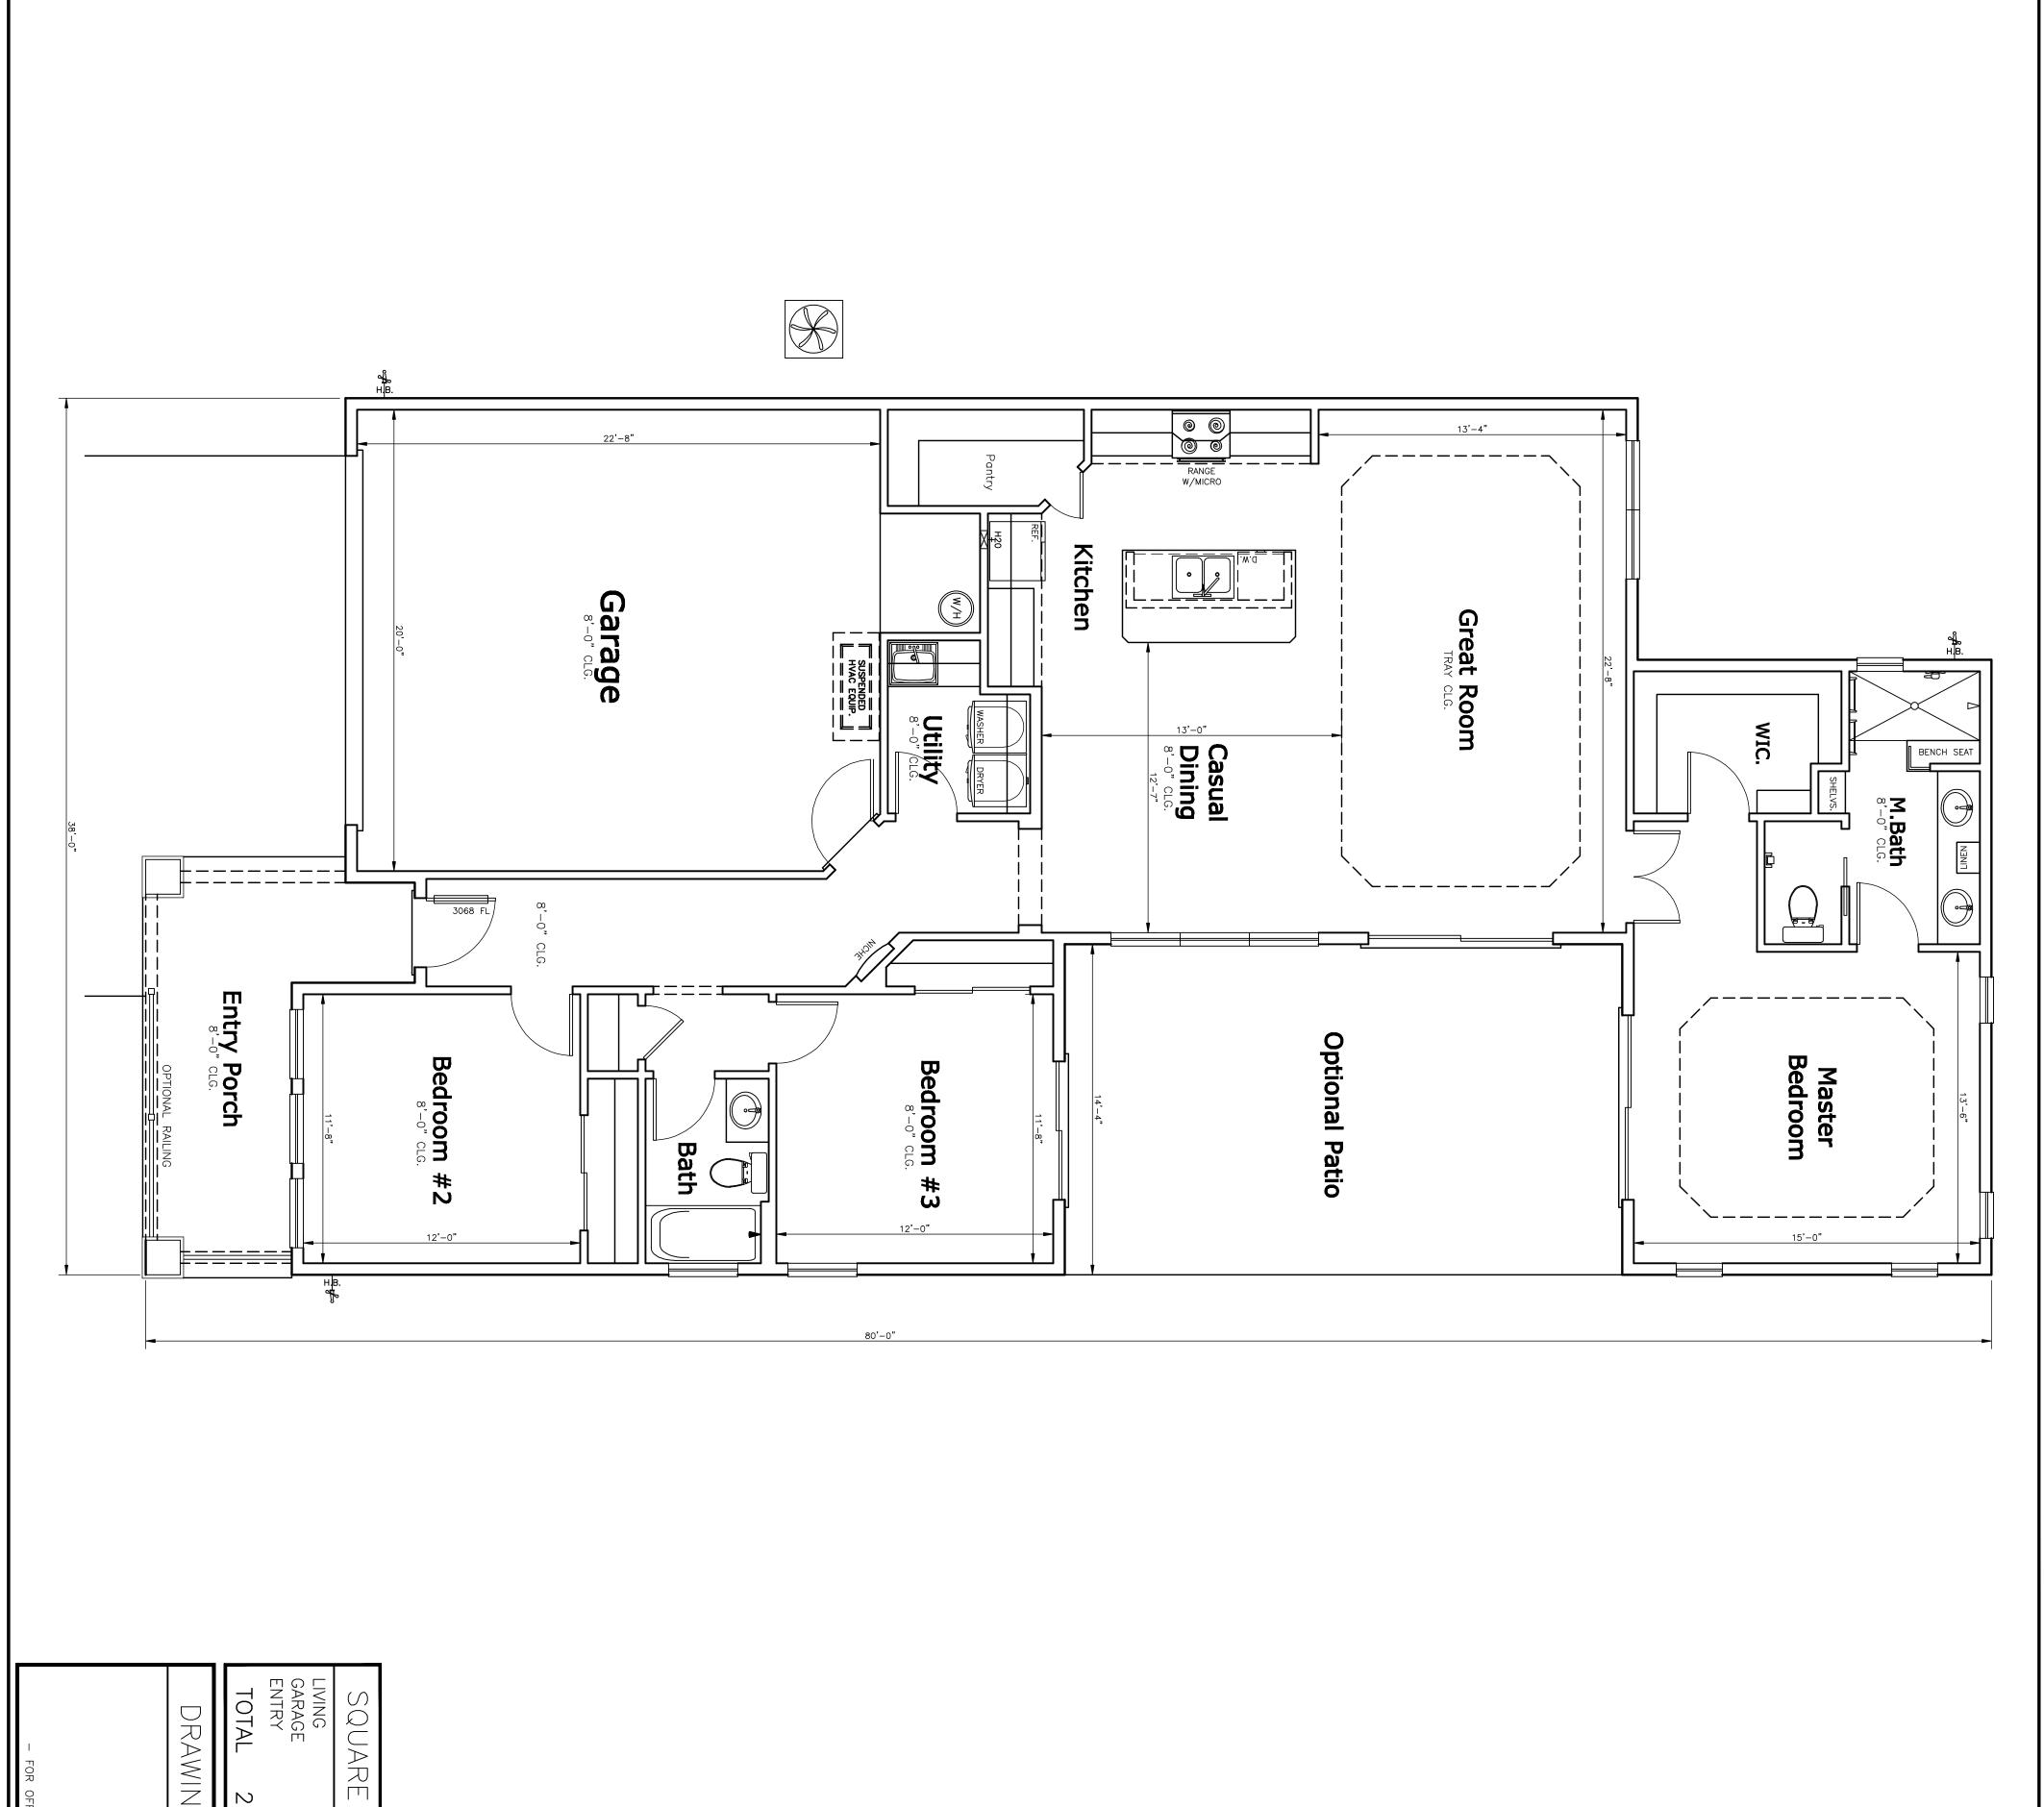

|  |    | P    | A NEW MODEL HOME FOR: |                                     | NEIGHBORHOOD             | BLOCK | LOT         | CLOSING DATE:                                                      |
|--|----|------|-----------------------|-------------------------------------|--------------------------|-------|-------------|--------------------------------------------------------------------|
|  |    | AGE  | Heartwood             | Model #3-B                          |                          |       |             | 6/6-7/2017 - PRELIMINARY PLANS<br>8/30/2017 - PRELIMINARY REDESIGN |
|  | OF | NUMB | MODEL CALL OUT:       | ELEVATION CALL OUT                  |                          |       |             |                                                                    |
|  |    | SER  | drawn by:<br>R.R.S.   | i.p.c. services job number<br>17049 | typical scale:<br>1/4" = | = 1'  | <b>-0</b> " |                                                                    |