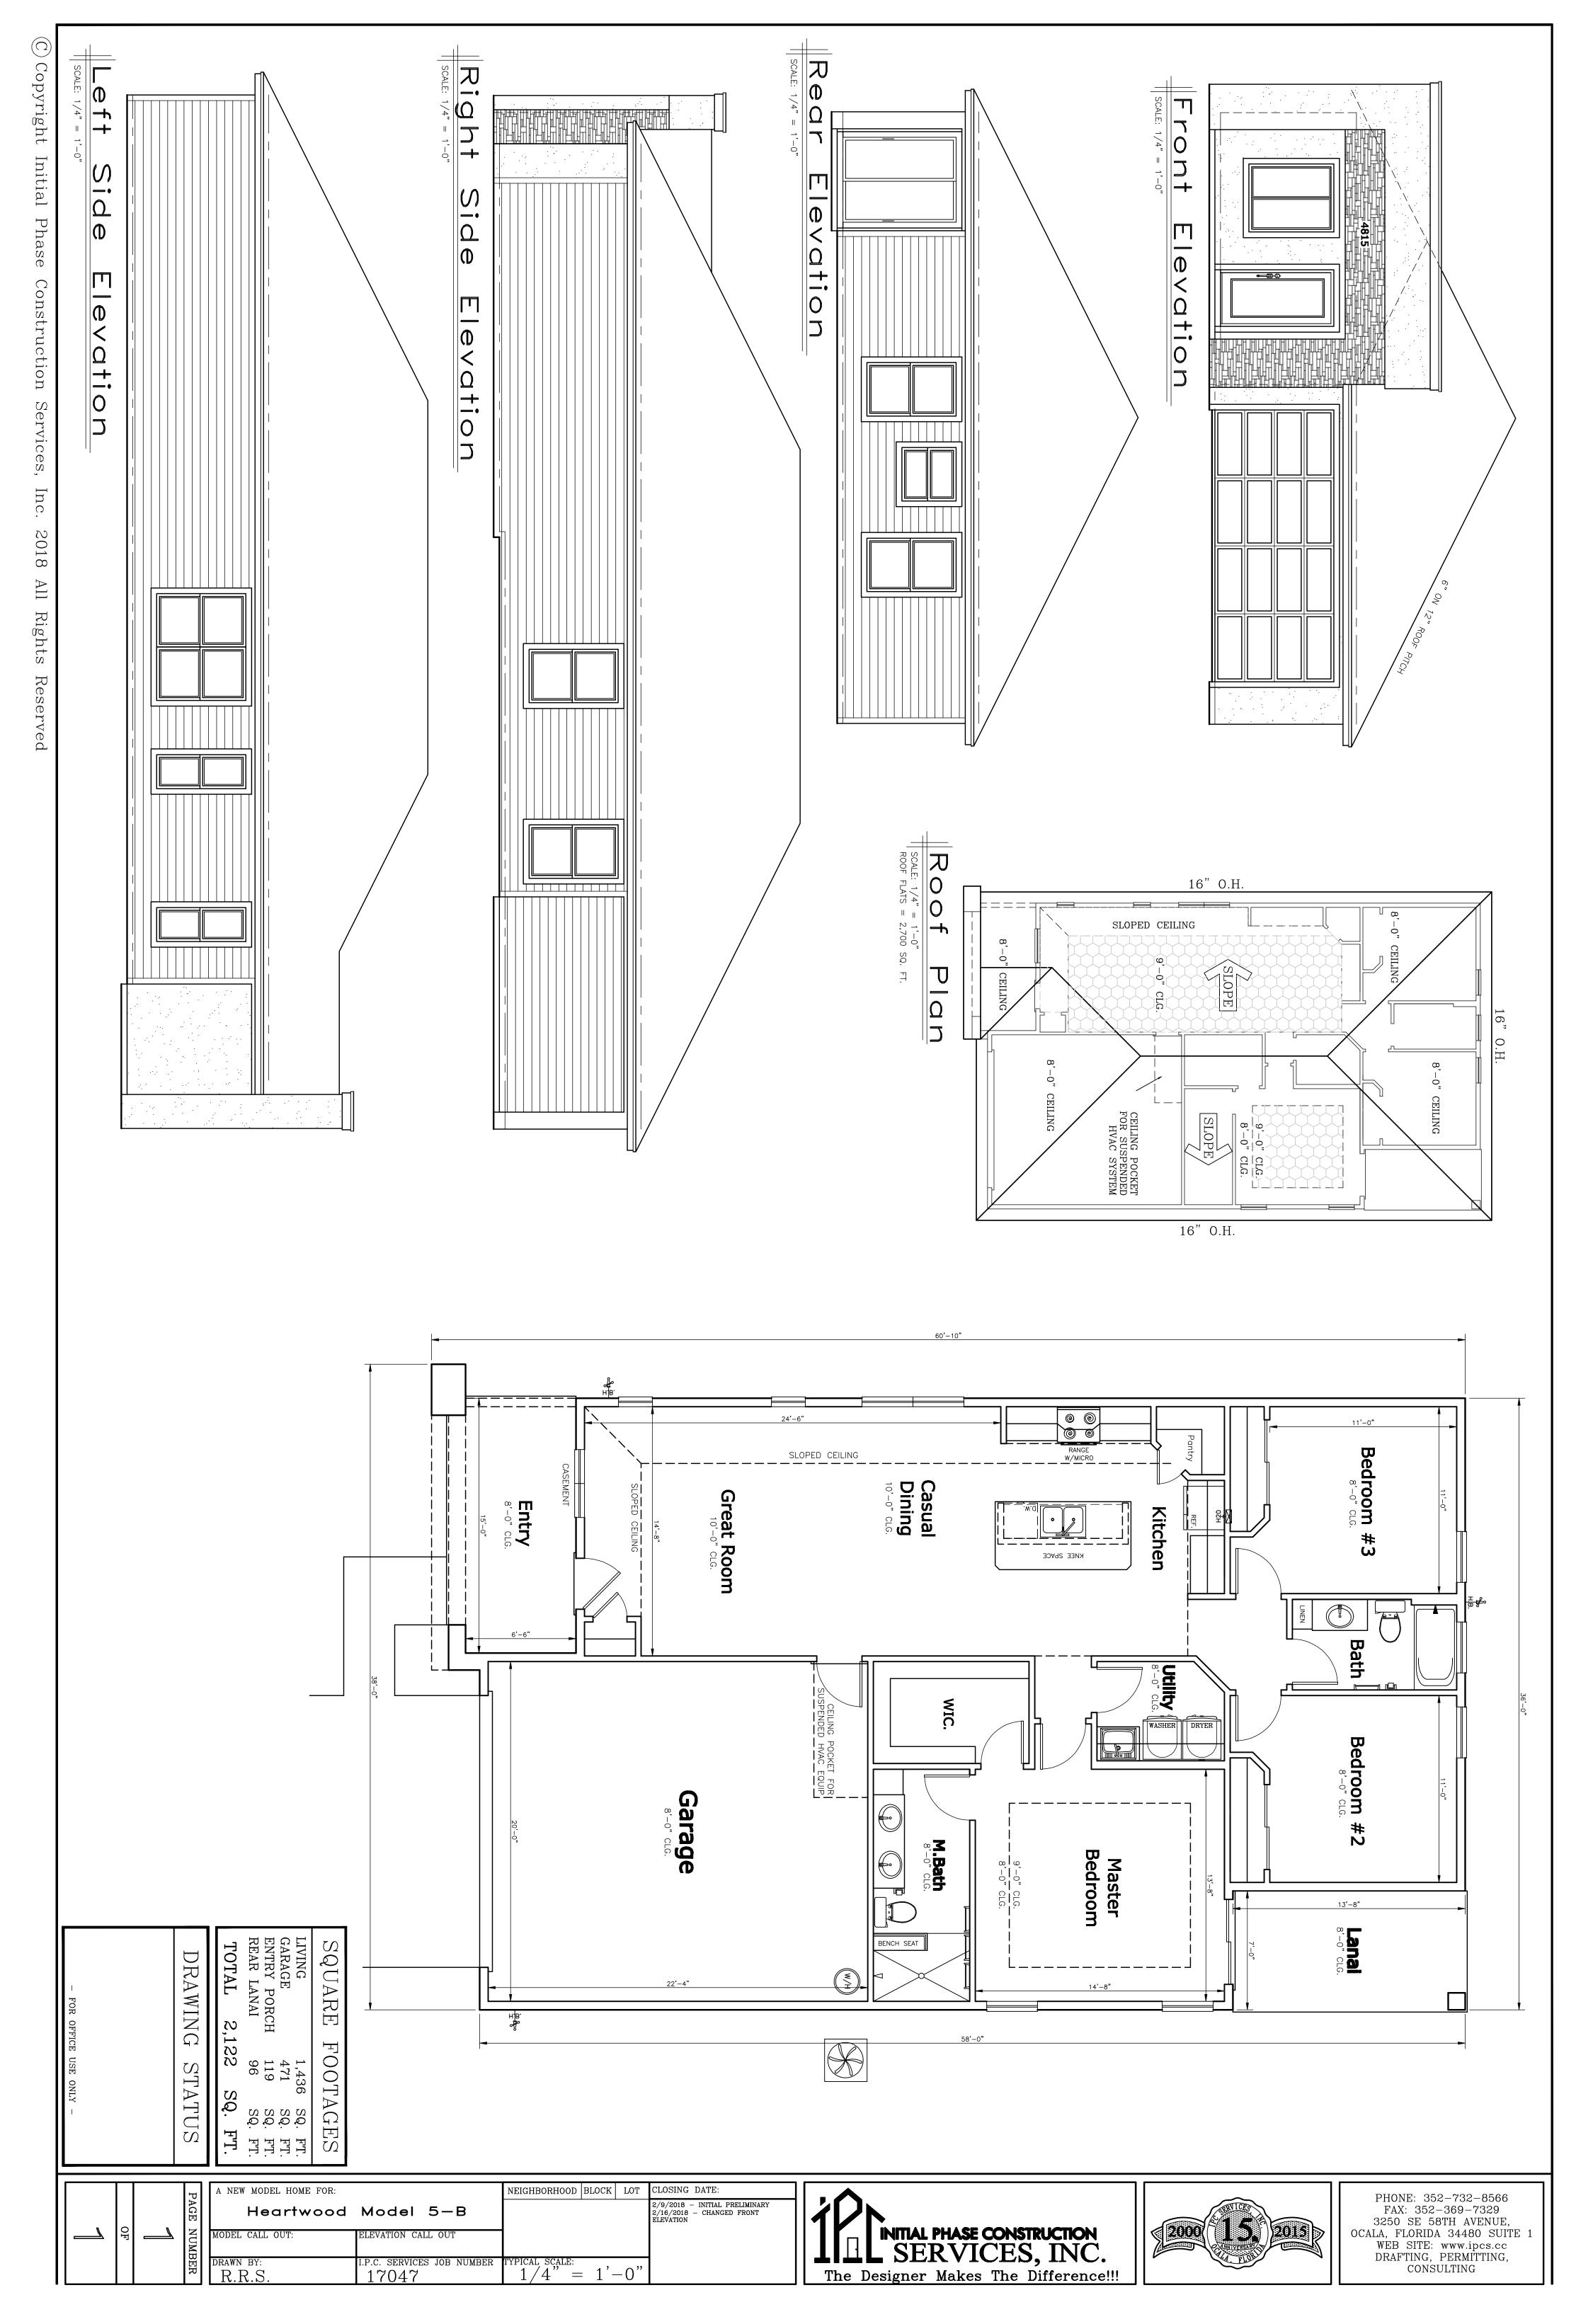

PHONE: 352-732-8566
FAX: 352-369-7329
3250 SE 58TH AVENUE,
OCALA, FLORIDA 34480 SUITE 1
WEB SITE: www.ipcs.cc
DRAFTING, PERMITTING, CONSULTING

|  | П      | A NEW MODEL HOME FOR: |                                     | NEIGHBORHOOD             | BLOCK | LOT         | CLOSING DATE:                                                      |
|--|--------|-----------------------|-------------------------------------|--------------------------|-------|-------------|--------------------------------------------------------------------|
|  | AGE    | Heartwood             | Model #3-B                          |                          |       |             | 6/6-7/2017 - PRELIMINARY PLANS<br>8/30/2017 - PRELIMINARY REDESIGN |
|  | A NUMB | MODEL CALL OUT:       | ELEVATION CALL OUT                  |                          |       |             |                                                                    |
|  | 3ER    | drawn by:<br>R.R.S.   | I.P.C. SERVICES JOB NUMBER<br>17049 | typical scale:<br>1/4" = | = 1,  | <b>-0</b> " |                                                                    |

PHONE: 352-732-8566
FAX: 352-369-7329
3250 SE 58TH AVENUE,
OCALA, FLORIDA 34480 SUITE 1
WEB SITE: www.ipcs.cc
DRAFTING, PERMITTING, CONSULTING

NEIGHBORHOOD | BLOCK | LOT

= 1'-0''

CLOSING DATE:

8/31/2017 - PRELIMINARY PLAN