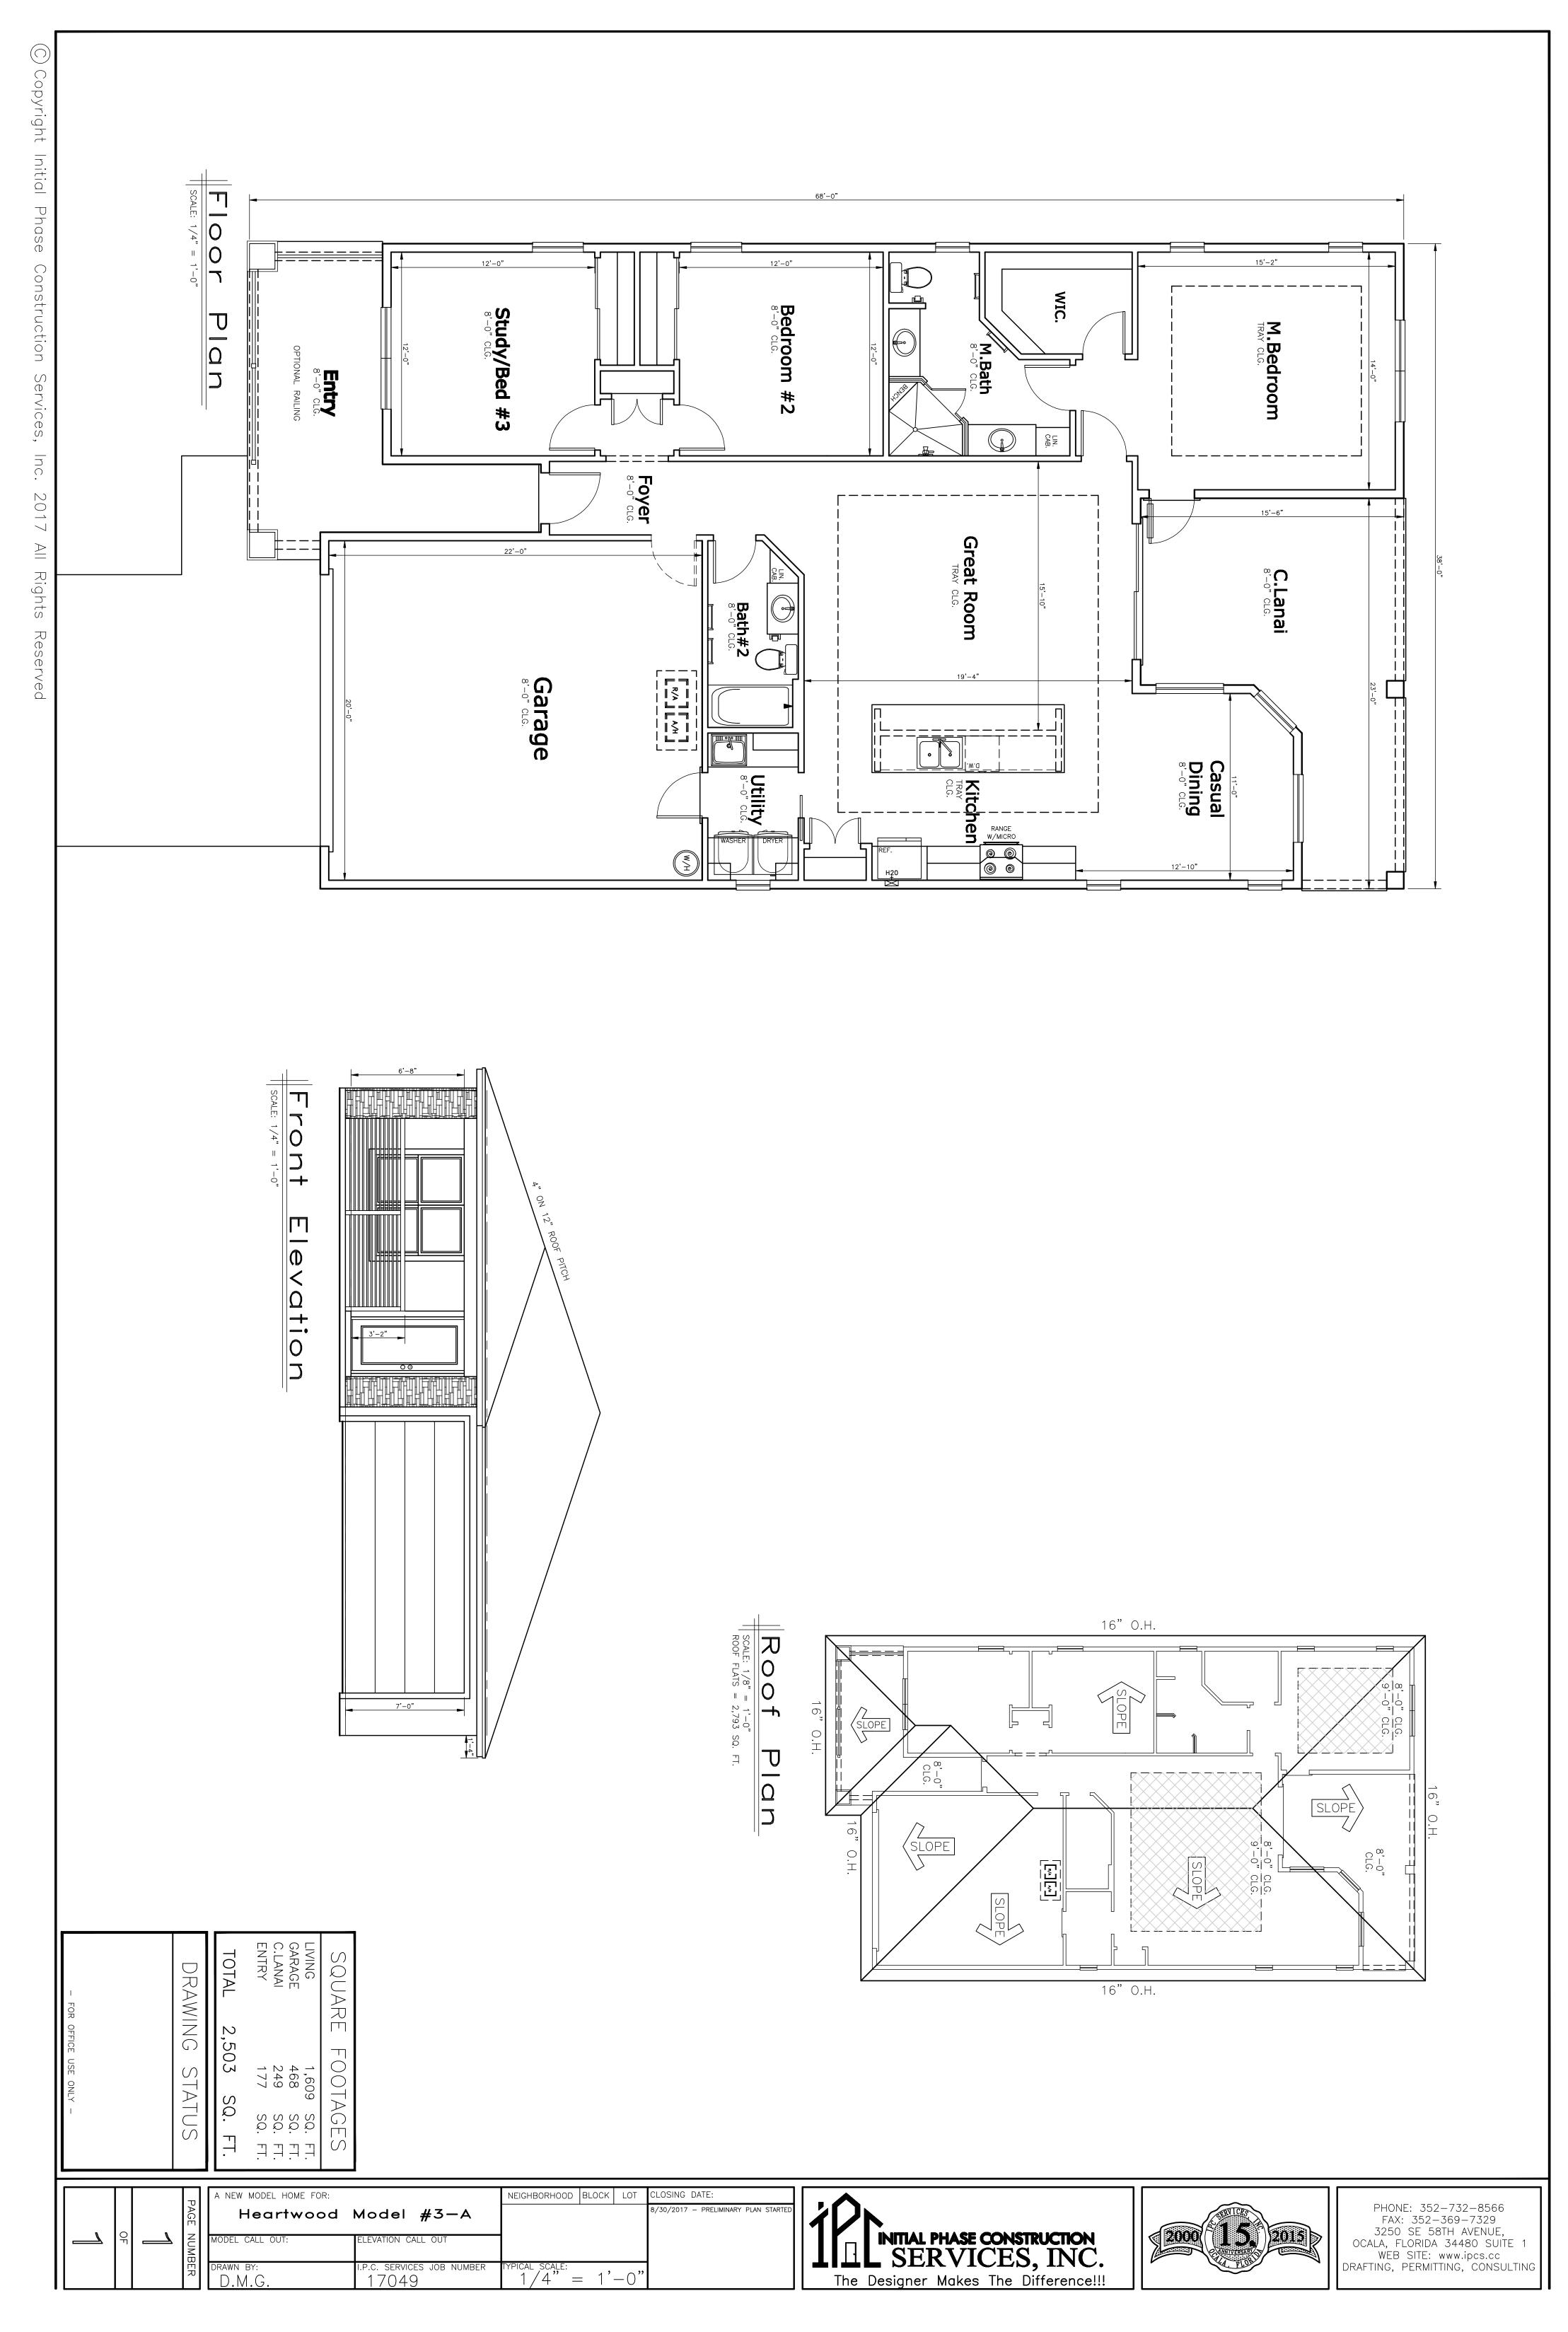

PHONE: 352-732-8566
FAX: 352-369-7329
3250 SE 58TH AVENUE,
OCALA, FLORIDA 34480 SUITE 1
WEB SITE: www.ipcs.cc
DRAFTING, PERMITTING,
CONSULTING

| SQUARE FOOTAGES  LIVING GARAGE 472 SQ. FT. ENTRY PORCH 127 SQ. FT. TOTAL 2,411 SQ. FT.  DRAWING STATUS  - FOR OFFICE USE ONLY - |
|---------------------------------------------------------------------------------------------------------------------------------|
|---------------------------------------------------------------------------------------------------------------------------------|