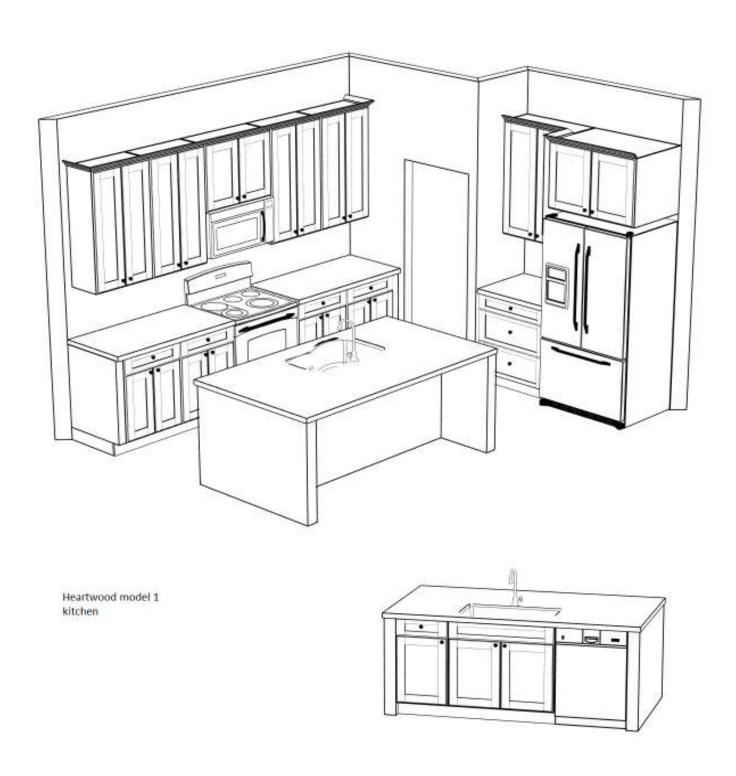

|





#### Design Concepts by JDG inc.

P.O. Box 490 FL 32056 (386)623-1075 grecianjon@gmail.com

#### **ESTIMATE**

**ADDRESS** 

Travis Williams

Accepted By

**ESTIMATE #** 1542 **DATE** 05/07/2018

**ACTIVITY** QTY **RATE AMOUNT** Sales 10,440.00 Heartwood model 1 - PER ATTACHED RENDERINGS - kitchen and 2 bathrooms - painted white shaker cabinets - slab top drawer front - all plywood cabinets - soft close doors - dovetail soft close drawers - 3.00 per piece hardware budget - 42" uppers - hi-def laminate counter-tops - delivery, installation, service and warranty included option 0 3,089.00 0.00 upgrade to 3cm group A granite with standard edge profile 1 KITCHEN AND 3 BATHROOM UNDERMOUNT SINKS **INCLUDED** model 1 **TOTAL** \$10,440.00

Accepted Date







Heartwood - model 1

Gainesville Carpet & Flooring 6510 NW 13th Street Gainesville, FL 32653 352-378-2627

Proposal #: GA030570 Sale Date: 05/08/2018

Install Date:

Sales Rep: Cain, Rebecca Sales Rep:

| SOLD TO       | SHIPPED TO | Printed 05/08/18 12:38:17 |
|---------------|------------|---------------------------|
| Modera Homes, |            |                           |
|               |            |                           |
|               |            |                           |
|               |            |                           |
|               |            |                           |

|         | QUANTITY   | PRICE