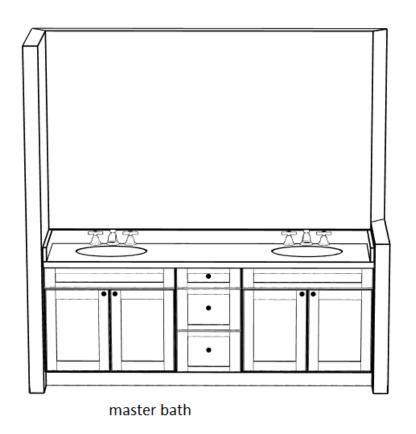

|





#### Design Concepts by JDG inc.

P.O. Box 490 FL 32056 (386)623-1075 grecianjon@gmail.com

#### **ESTIMATE**

**ADDRESS** 

Travis Williams

Accepted By

**ESTIMATE #** 1542 **DATE** 05/07/2018

**ACTIVITY** QTY **RATE AMOUNT** Sales 10,440.00 Heartwood model 1 - PER ATTACHED RENDERINGS - kitchen and 2 bathrooms - painted white shaker cabinets - slab top drawer front - all plywood cabinets - soft close doors - dovetail soft close drawers - 3.00 per piece hardware budget - 42" uppers - hi-def laminate counter-tops - delivery, installation, service and warranty included option 0 3,089.00 0.00 upgrade to 3cm group A granite with standard edge profile 1 KITCHEN AND 3 BATHROOM UNDERMOUNT SINKS **INCLUDED** model 1 **TOTAL** \$10,440.00

Accepted Date







Heartwood - model 1

Gainesville Carpet & Flooring 6510 NW 13th Street Gainesville, FL 32653 352-378-2627

Proposal #: GA030570 Sale Date: 05/08/2018

Install Date:

Sales Rep: Cain, Rebecca Sales Rep:

| SOLD TO       | SHIPPED TO | Printed 05/08/18 12:38:17 |
|---------------|------------|---------------------------|
| Modera Homes, |            |                           |
|               |            |                           |
|               |            |                           |
|               |            |                           |
|               |            |                           |

|         | QUANTITY   | PRICE