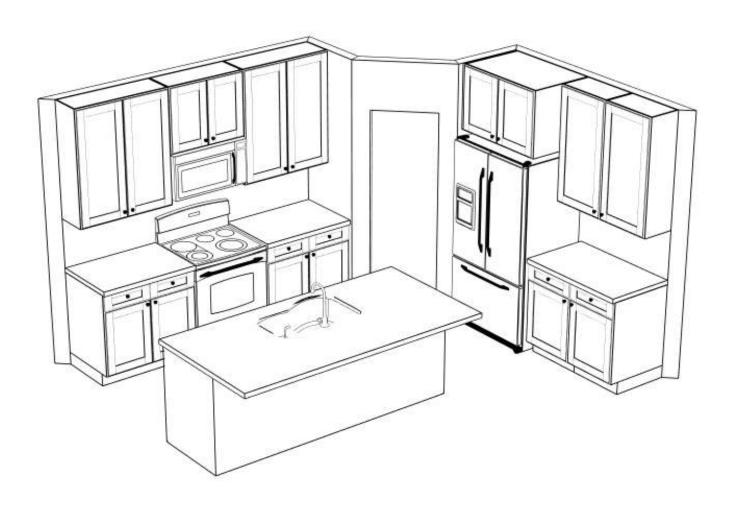

ll Rights Reserved.



#### Design Concepts by JDG inc.

P.O. Box 490 FL 32056 (386)623-1075 grecianjon@gmail.com

#### **ESTIMATE**

**ADDRESS** 

**ACTIVITY** 

Accepted By

Travis Williams

**ESTIMATE #** 1541 **DATE** 05/07/2018

**RATE** 

**AMOUNT** 

Sales 9,875.00 Heartwood 5-B model - PER ATTACHED RENDERINGS - kitchen and 2 bathrooms - painted white shaker cabinets - slab top drawer front - all plywood cabinets - soft close doors - dovetail soft close drawers - 3.00 per piece hardware budget - 42" uppers - hi-def laminate counter-tops - delivery, installation, service and warranty included option 0 2,756.00 0.00 upgrade to 3cm group A granite with standard edge profile 1 KITCHEN AND 3 BATHROOM UNDERMOUNT SINKS **INCLUDED TOTAL** Heartwood 5-B model \$9,875.00

QTY

Accepted Date



Heartwood 5-B model kitchen





Gainesville Carpet & Flooring 6510 NW 13th Street Gainesville, FL 32653 352-378-2627

Proposal #: GA030570 Sale Date: 05/08/2018

Install Date:

Sales Rep: Cain, Rebecca

Sales Rep:

| SOLD TO       | SHIPPED TO | Printed 05/08/18 12:38:17 |
|---------------|------------|---------------------------|
| Modera Homes, |            |                           |
|               |            |                           |
|               |            |                           |
|               |            |                           |
|               |            |                           |

| MATERIALS                       |            | QUANTITY    | PRICE     | TOTAL      |
|---------------------------------|------------|-------------|-----------|------