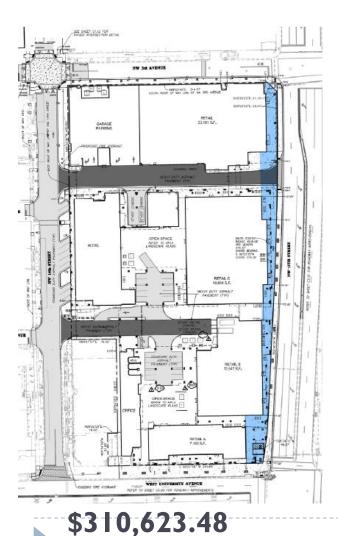

# **Infrastructure Projects Considered**

- 1. NW 3<sup>rd</sup> Avenue (off-site)
- 2. NW 14th Street (off-site)
- 3. NW 14th Street (on-site)
- 4. NW 13th Street (off-site)
- 5. NW 13th Street (on-site)
- 6. Intersection (off-site)
- 7. University Avenue (off-site)
- 8. University Avenue (on-site)
- 9. NW 2<sup>nd</sup> Avenue (on-site)
- 10. Sanitary Sewer Extension (off-site)

Project numbers and names correlate to spreadsheet in agenda item backup

# **Definitions**

Off-site: within the public rights-of-way

On-site: on private property

Originally presented April 21, 2014