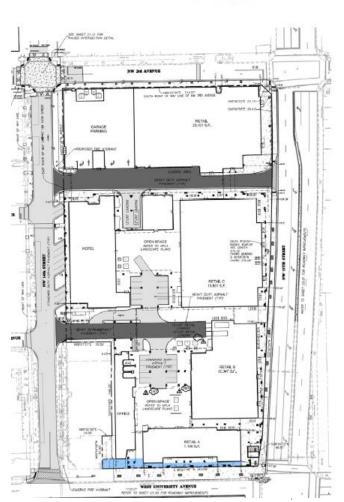

# **Infrastructure Projects Considered**

- 1. NW 3<sup>rd</sup> Avenue (off-site)
- 2. NW 14th Street (off-site)
- 3. NW 14th Street (on-site)
- 4. NW 13th Street (off-site)
- 5. NW 13th Street (on-site)
- 6. Intersection (off-site)
- 7. University Avenue (off-site)
- 8. University Avenue (on-site)
- 9. NW 2<sup>nd</sup> Avenue (on-site)
- 10. Sanitary Sewer Extension (off-site)

Project numbers and names correlate to spreadsheet in agenda item backup

# **Definitions**

Off-site: within the public rights-of-way

On-site: on private property

Originally presented April 21, 2014