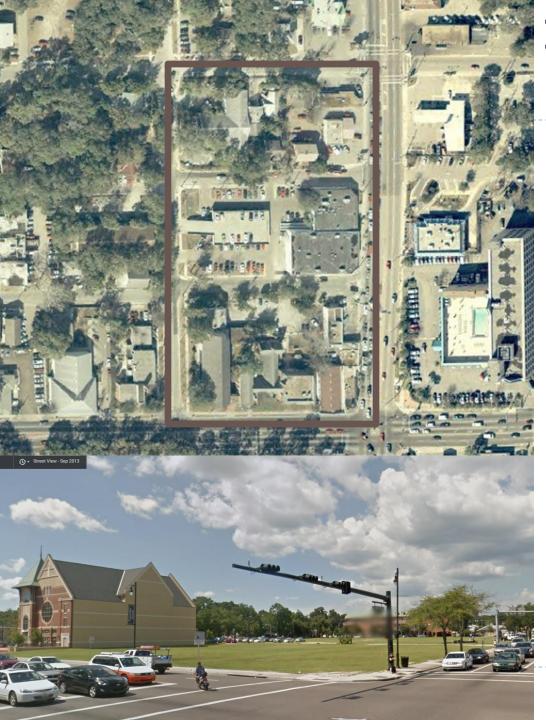

# Background

- Cornerstone project for CPUH
- Original application was for "University Corners" under the Transformational Incentive Program
- By 2005 University Development of Gainesville, LLC secures all parcels within the 3 block area and proposes Planned Use District and Planned Development that are first approved in 2005 and then modified in 2007 and 2013.
- CRA Approves Transformational Projects Incentive in 2005 and 2007 Committing 90% of Tax Increment with cap of \$37 million net present value.
- Required Agreement implementing CRA decision to provide 90% reimbursement with a \$37 million cap not entered when <u>Strand</u> decision by Florida Supreme Court in 2007 forced the agreement to be held in abeyance another year.
- Financial and Real Estate Markets collapse by the time the <u>Strand</u> decision is reversed in 2008.
- 2013 Amendment addressed community preferences

# Background

- March 2014 CRA Board approved up to \$3.5M in public infrastructure assistance
- 10 possible projects identified considered to be projects on public lands that serve or can be utilized by the public
- Developer and CRA compared hard and soft costs for the 10 projects
- June 2014 the CRA Board approved the Development Agreement
  - General Project Performance Criteria (Hotel, Retail, Residential, Parking, CO's, ROW Easements, etc.)
  - Eligible Costs for Infrastructure Projects (Required documents for reimbursement)
- August 2017 Initial Project Completion