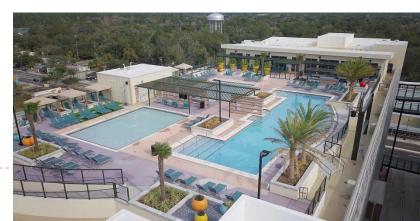

# Residential Occupancy

- 2017-2018 Leased at 99.3%
- > 2018-2019 Preleasing at 100%
- ► I-6 BR Apartments
- Rooftop Pool with Cabanas and Tanning Deck
- Outdoor Grilling
- Extensive Fitness Facilities including Cardio and Weight Room
- Racquetball Court
- Rooftop Clubroom and Lounge
- PGA-quality Golf Simulator
- Arcade and Game room
- Computer Lab + Study Lounges
- Internet Café
- Free Tanning
- Exclusive Penthouse Lounge with Private Rooftop Pool and Sauna
- Lower Level Retail