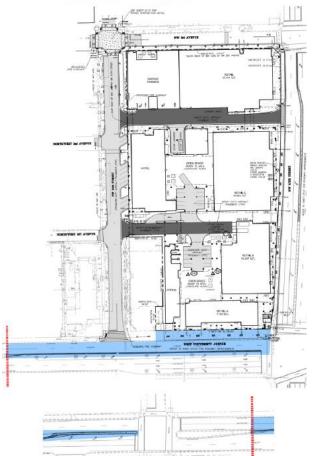

# **Infrastructure Projects Considered**

- 1. NW 3<sup>rd</sup> Avenue (off-site)
- 2. NW 14th Street (off-site)
- 3. NW 14th Street (on-site)
- 4. NW 13th Street (off-site)
- 5. NW 13th Street (on-site)
- 6. Intersection (off-site)
- 7. University Avenue (off-site)
- 8. University Avenue (on-site)
- 9. NW 2<sup>nd</sup> Avenue (on-site)
- 10. Sanitary Sewer Extension (off-site)

Project numbers and names correlate to spreadsheet in agenda item backup

# **Definitions**

Off-site: within the public rights-of-way

On-site: on private property

Originally presented April 21, 2014