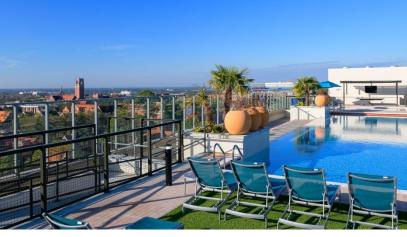

# Residential Occupancy

- 2017-2018 Leased at 99.3%
- > 2018-2019 Preleasing at 100%
- ► I-6 BR Apartments
- Rooftop Pool with Cabanas and Tanning Deck
- Outdoor Grilling
- Extensive Fitness Facilities including Cardio and Weight Room
- Racquetball Court
- Rooftop Clubroom and Lounge
- PGA-quality Golf Simulator
- Arcade and Game room
- Computer Lab + Study Lounges
- Internet Café
- Free Tanning
- Exclusive Penthouse Lounge with Private Rooftop Pool and Sauna
- Lower Level Retail