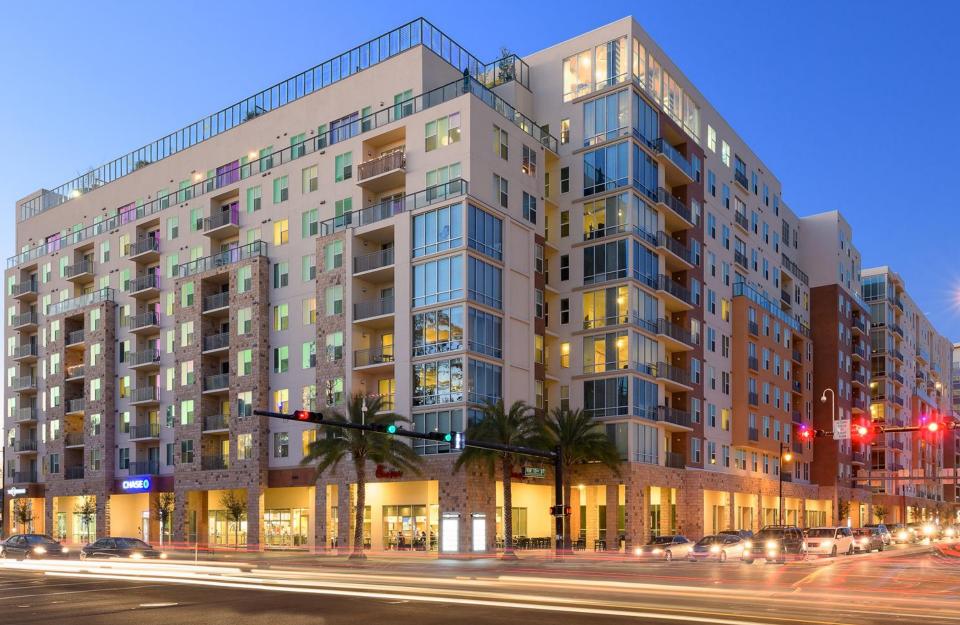

# Commercial Tenants

- Chase Bank opened November 8, 2017
  - Averages 100 customers per day
- ▶ Target opened November 12, 2017
- Chick Fil-A opened November 30, 2017
  - Averages 800-900 daily customers
- Miami Grill Opened
- Bento Mid-August Opening (Estimated)
- MOD Pizza Mid-August Opening (Estimated)
- Pro Nails October Opening (Plans submitted to City)
- Discussions with several larger users (3,000-5,000sf range)
  - Restaurants and other service users

# Residential Occupancy

- 2017-2018 Leased at 99.3%
- > 2018-2019 Preleasing at 100%
- ► I-6 BR Apartments
- Rooftop Pool with Cabanas and Tanning Deck
- Outdoor Grilling
- Extensive Fitness Facilities including Cardio and Weight Room
- Racquetball Court
- Rooftop Clubroom and Lounge
- PGA-quality Golf Simulator
- Arcade and Game room
- Computer Lab + Study Lounges
- Internet Café
- Free Tanning
- Exclusive Penthouse Lounge with Private Rooftop Pool and Sauna
- Lower Level Retail

# **Hotel Impacts**

- Hotel will pay \$230,000 in bed tax between March and December 2018
- Hotel was sold out the first weekend w/ ~800 reservations within the first few days of opening
- Running 75% occupancy YTD
- Leader in Gainesville area for Average Daily Rate
- Fastest AC Marriott to achieve its share of the market out of all locations opened to date
- Ranked Top 10 of all AC Hotels in guest satisfaction