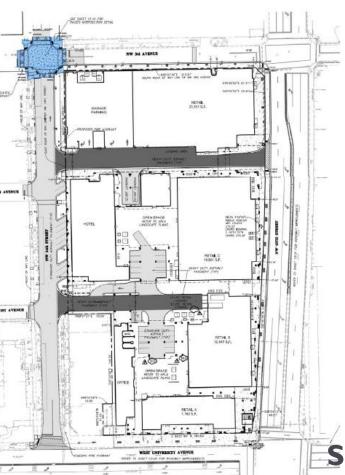

# **Infrastructure Projects Considered**

- 1. NW 3<sup>rd</sup> Avenue (off-site)
- 2. NW 14th Street (off-site)
- 3. NW 14th Street (on-site)
- 4. NW 13th Street (off-site)
- 5. NW 13th Street (on-site)
- 6. Intersection (off-site)
- 7. University Avenue (off-site)
- 8. University Avenue (on-site)
- 9. NW 2<sup>nd</sup> Avenue (on-site)
- 10. Sanitary Sewer Extension (off-site)

Project numbers and names correlate to spreadsheet in agenda item backup

# **Definitions**

Off-site: within the public rights-of-way

On-site: on private property

Originally presented April 21, 2014