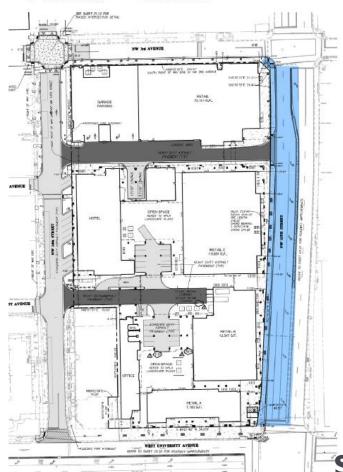

# **Infrastructure Projects Considered**

- 1. NW 3<sup>rd</sup> Avenue (off-site)
- 2. NW 14th Street (off-site)
- 3. NW 14th Street (on-site)
- 4. NW 13th Street (off-site)
- 5. NW 13th Street (on-site)
- 6. Intersection (off-site)
- 7. University Avenue (off-site)
- 8. University Avenue (on-site)
- 9. NW 2<sup>nd</sup> Avenue (on-site)
- 10. Sanitary Sewer Extension (off-site)

Project numbers and names correlate to spreadsheet in agenda item backup

# **Definitions**

Off-site: within the public rights-of-way

On-site: on private property

Originally presented April 21, 2014