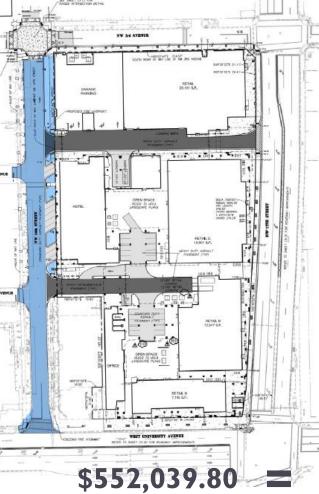

# **Infrastructure Projects Considered**

- 1. NW 3<sup>rd</sup> Avenue (off-site)
- 2. NW 14th Street (off-site)
- 3. NW 14th Street (on-site)
- 4. NW 13th Street (off-site)
- 5. NW 13th Street (on-site)
- 6. Intersection (off-site)
- 7. University Avenue (off-site)
- 8. University Avenue (on-site)
- 9. NW 2<sup>nd</sup> Avenue (on-site)
- 10. Sanitary Sewer Extension (off-site)

Project numbers and names correlate to spreadsheet in agenda item backup

# **Definitions**

Off-site: within the public rights-of-way

On-site: on private property

Originally presented April 21, 2014