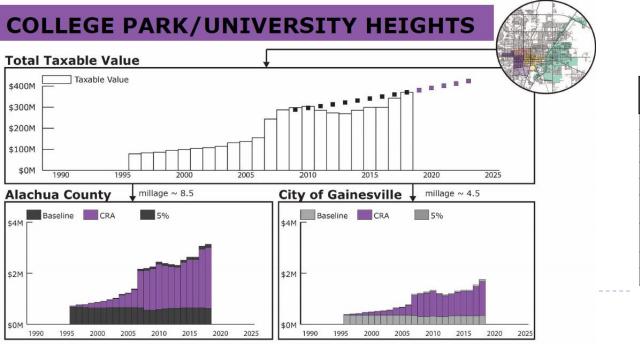

# Background

- Cornerstone project for CPUH
- Original application was for "University Corners" under the Transformational Incentive Program
- By 2005 University Development of Gainesville, LLC secures all parcels within the 3 block area and proposes Planned Use District and Planned Development that are first approved in 2005 and then modified in 2007 and 2013.
- CRA Approves Transformational Projects Incentive in 2005 and 2007 Committing 90% of Tax Increment with cap of \$37 million net present value.
- Required Agreement implementing CRA decision to provide 90% reimbursement with a \$37 million cap not entered when <u>Strand</u> decision by Florida Supreme Court in 2007 forced the agreement to be held in abeyance another year.
- Financial and Real Estate Markets collapse by the time the <u>Strand</u> decision is reversed in 2008.
- 2013 Amendment addressed community preferences

# Background

- March 2014 CRA Board approved up to \$3.5M in public infrastructure assistance
- 10 possible projects identified considered to be projects on public lands that serve or can be utilized by the public
- Developer and CRA compared hard and soft costs for the 10 projects
- June 2014 the CRA Board approved the Development Agreement
  - General Project Performance Criteria (Hotel, Retail, Residential, Parking, CO's, ROW Easements, etc.)
  - Eligible Costs for Infrastructure Projects (Required documents for reimbursement)
- August 2017 Initial Project Completion