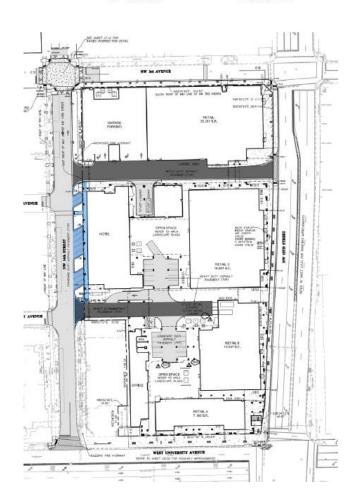

# **Infrastructure Projects Considered**

- 1. NW 3<sup>rd</sup> Avenue (off-site)
- 2. NW 14th Street (off-site)
- 3. NW 14th Street (on-site)
- 4. NW 13th Street (off-site)
- 5. NW 13th Street (on-site)
- 6. Intersection (off-site)
- 7. University Avenue (off-site)
- 8. University Avenue (on-site)
- 9. NW 2<sup>nd</sup> Avenue (on-site)
- 10. Sanitary Sewer Extension (off-site)

Project numbers and names correlate to spreadsheet in agenda item backup

# **Definitions**

Off-site: within the public rights-of-way

On-site: on private property

Originally presented April 21, 2014