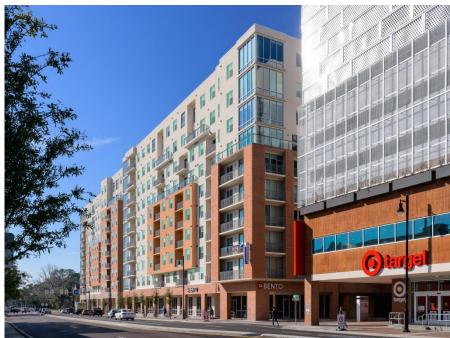

# Commercial Tenants

- Chase Bank opened November 8, 2017
  - Averages 100 customers per day
- ▶ Target opened November 12, 2017
- Chick Fil-A opened November 30, 2017
  - Averages 800-900 daily customers
- Miami Grill Opened
- Bento Mid-August Opening (Estimated)
- MOD Pizza Mid-August Opening (Estimated)
- Pro Nails October Opening (Plans submitted to City)
- Discussions with several larger users (3,000-5,000sf range)
  - Restaurants and other service users

# Residential Occupancy

- 2017-2018 Leased at 99.3%
- > 2018-2019 Preleasing at 100%
- ► I-6 BR Apartments
- Rooftop Pool with Cabanas and Tanning Deck
- Outdoor Grilling
- Extensive Fitness Facilities including Cardio and Weight Room
- Racquetball Court
- Rooftop Clubroom and Lounge
- PGA-quality Golf Simulator
- Arcade and Game room
- Computer Lab + Study Lounges
- Internet Café
- Free Tanning
- Exclusive Penthouse Lounge with Private Rooftop Pool and Sauna
- Lower Level Retail