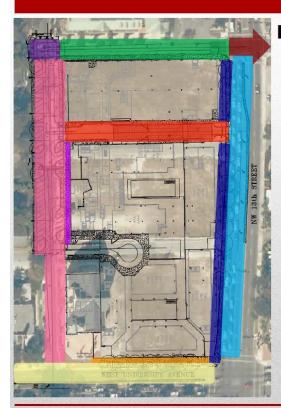

# **Infrastructure Projects Considered**

- 1. NW 3<sup>rd</sup> Avenue (off-site)
- 2. NW 14th Street (off-site)
- 3. NW 14th Street (on-site)
- 4. NW 13th Street (off-site)
- 5. NW 13th Street (on-site)
- 6. Intersection (off-site)
- 7. University Avenue (off-site)
- 8. University Avenue (on-site)
- 9. NW 2<sup>nd</sup> Avenue (on-site)
- 10. Sanitary Sewer Extension (off-site)

Project numbers and names correlate to spreadsheet in agenda item backup

# **Definitions**

Off-site: within the public rights-of-way

On-site: on private property

Originally presented April 21, 2014