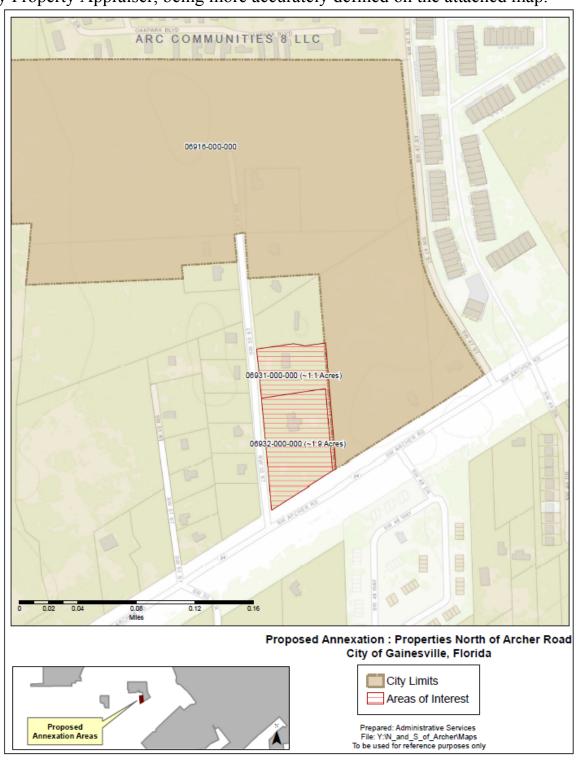

## **EXHIBIT A**

Tax Parcel Numbers 06932-000-000 and 06931-000-000 recognized by the Alachua County Property Appraiser, being more accurately defined on the attached map.

| south of      | Oak Park Village and Tax Parcel Number 06916-000-000 |   |
|---------------|------------------------------------------------------|---|
| west of       | Southwest 47th Street                                |   |
| north of      | Southwest Archer Road                                |   |
| and east of _ | Southwest 50 <sup>th</sup> Street                    | · |
|               |                                                      |   |

The property described above which is requested to be annexed is contiguous with the corporate limits of the City of Gainesville, is reasonably compact, and is part of the City's urban reserve area. It is generally located in the vicinity of: