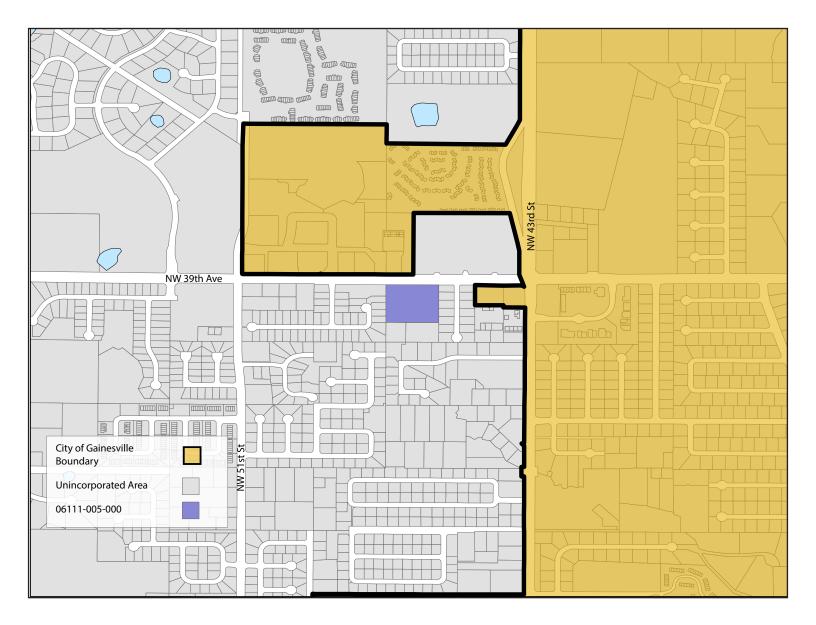

The property described above which is requested to be annexed is contiguous with the corporate limits of the City of Gainesville, is reasonably compact, and is part of the City's urban reserve area. It is generally located in the vicinity of:

south of NW 39th Avenue

west of parcel 06111-004-006

north of \_parcel 06111-007-000

and east of parcel 06112-010-046

The undersigned officer (s) expresses the corporation's consent to the adoption of Ordinances of the City of Gainesville adopting a report, and if not withdrawn in the time specified by law, voluntarily annexing and incorporating the property described above into the City of Gainesville, Alachua County, Florida, pursuant to Chapter 90-496, as amended by Chapter 91-382 and Chapter 93-347 Special Acts, Laws of Florida.

## **EXHIBIT A**

Tax Parcel Number \_\_\_\_\_\_\_ recognized by the Alachua County Property Appraiser, being more accurately defined on the attached map.