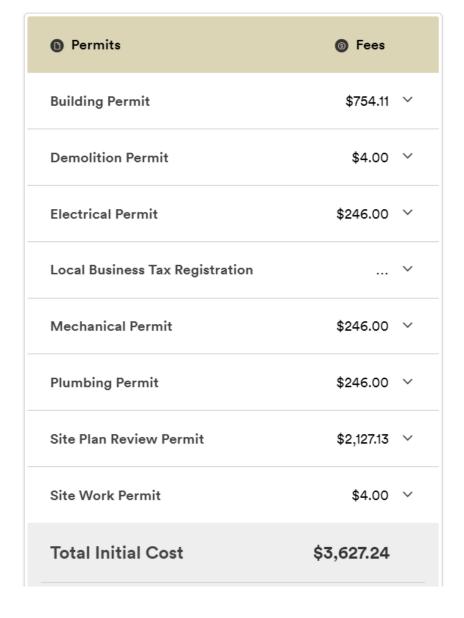

Modernized Green
Building Code
Ordinance to
recognize alternative
compliance methods.

Adopts a section, which is optional for local governments, that provides technical standards for tiny houses.

Establishes Chapter 6 as the official source of the fee schedule for building permits.