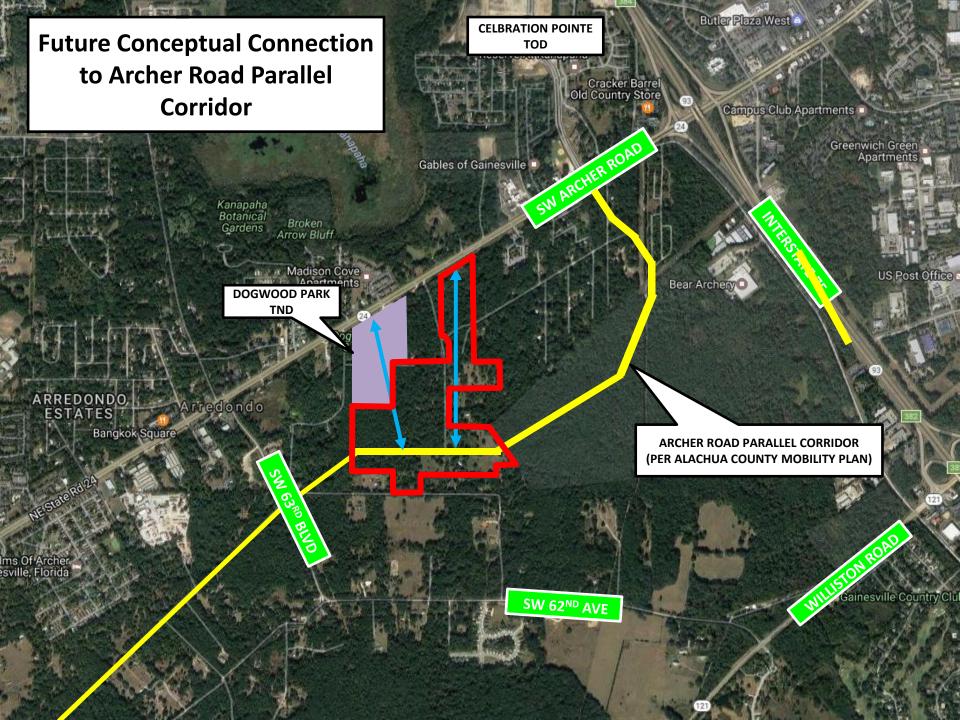

## Oaks Preserve Subdivision Design Plat

- Plat designed to preserve Alachua County Archer Road parallel corridor (Road Q provides future connection)
- Bicycle and pedestrian connectivity provided
- Bicycle path connects to Archer Road bike facilities