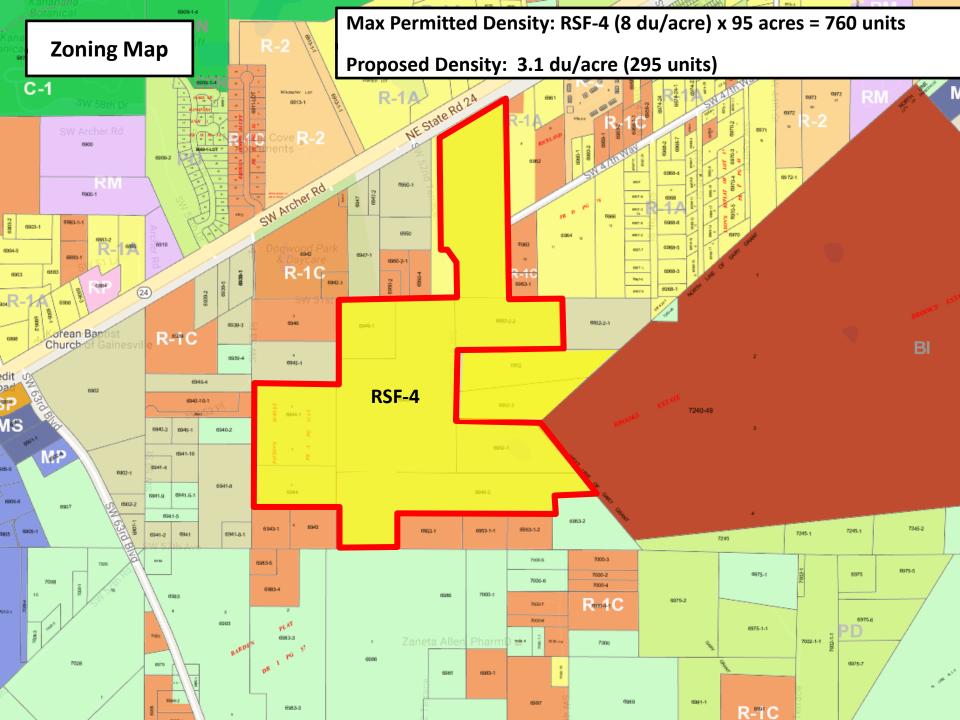

#### **Summary:**

- Proposed project is consistent with the FLU and Zoning Maps
  - Allowed: 8 du/acre (760 units)
  - Proposed: 3.1 du/acre (295 units)
- Complies with cluster subdivision criteria
  - Protection of environmental features
  - Provision of cluster open space