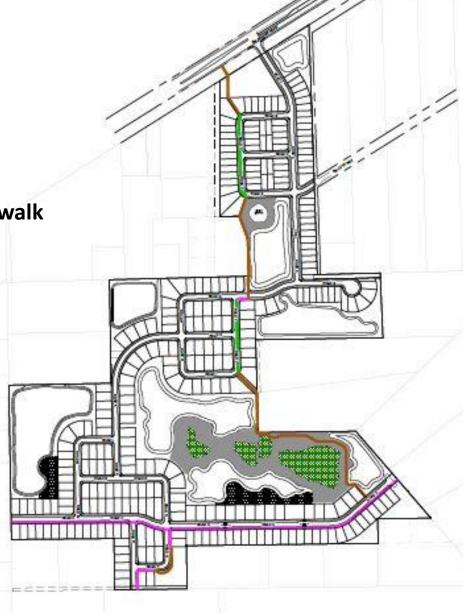

#### **Subdivision Sidewalks**

Sidewalks internal to subdivision connect to Archer Road, SW 47<sup>th</sup> Way & future road connections

### **Bicycle Connectivity**

**Bike Path** 

**Bike Path shared with Sidewalk** 

Bike Path shared with road

Road Q →