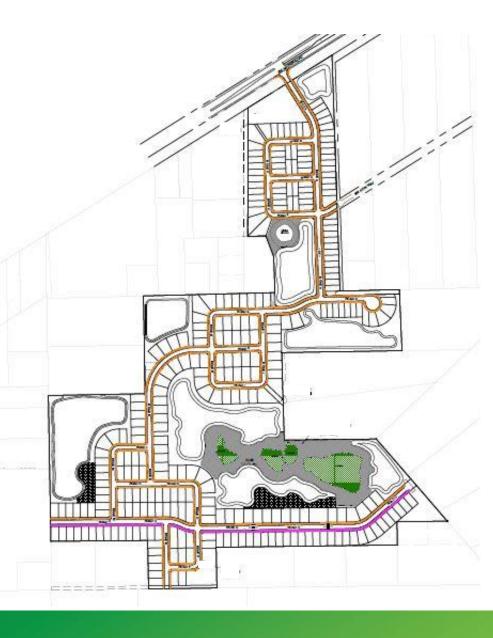

#### **Proposed Design Plat**

#### **Project Data**

**Total Area: 95 Ac. (+/-)** 

Total Lots: 295

Density: 3.1 du/acre

**Total Green Space: 43 Ac. (45%)** 

40' wide lots

50' wide lots

60' wide lots

#### **Subdivision Sidewalks**

Sidewalks internal to subdivision connect to Archer Road, SW 47<sup>th</sup> Way & future road connections