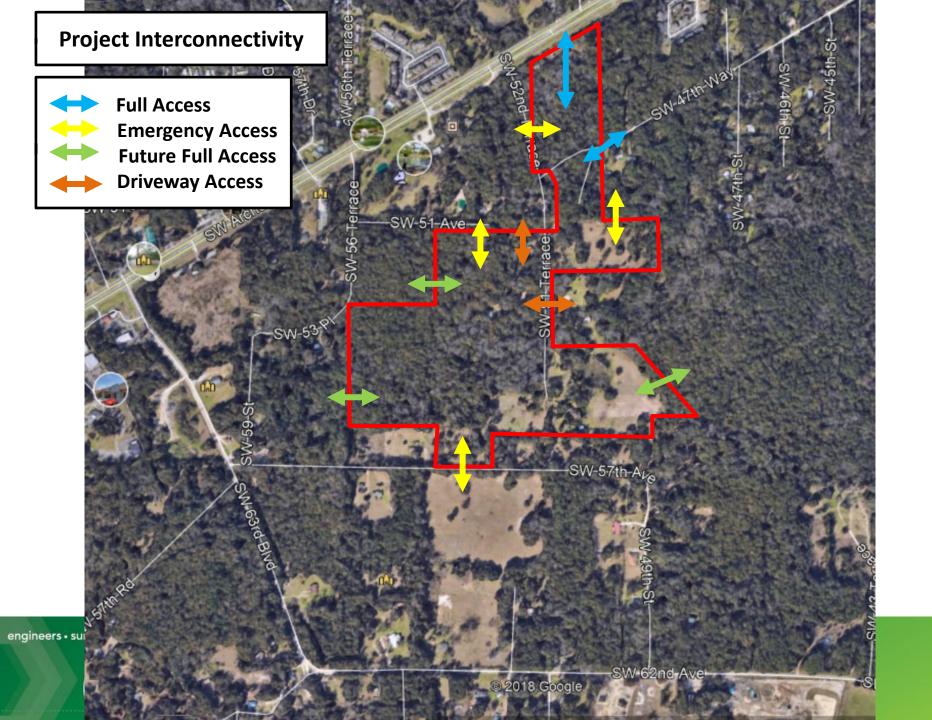

#### **Subdivision Sidewalks**

Sidewalks internal to subdivision connect to Archer Road, SW 47<sup>th</sup> Way & future road connections

## Oaks Preserve Subdivision Design Plat

- Plat designed to preserve Alachua County Archer Road parallel corridor (Road Q provides future connection)
- Bicycle and pedestrian connectivity provided
- Bicycle path connects to Archer Road bike facilities