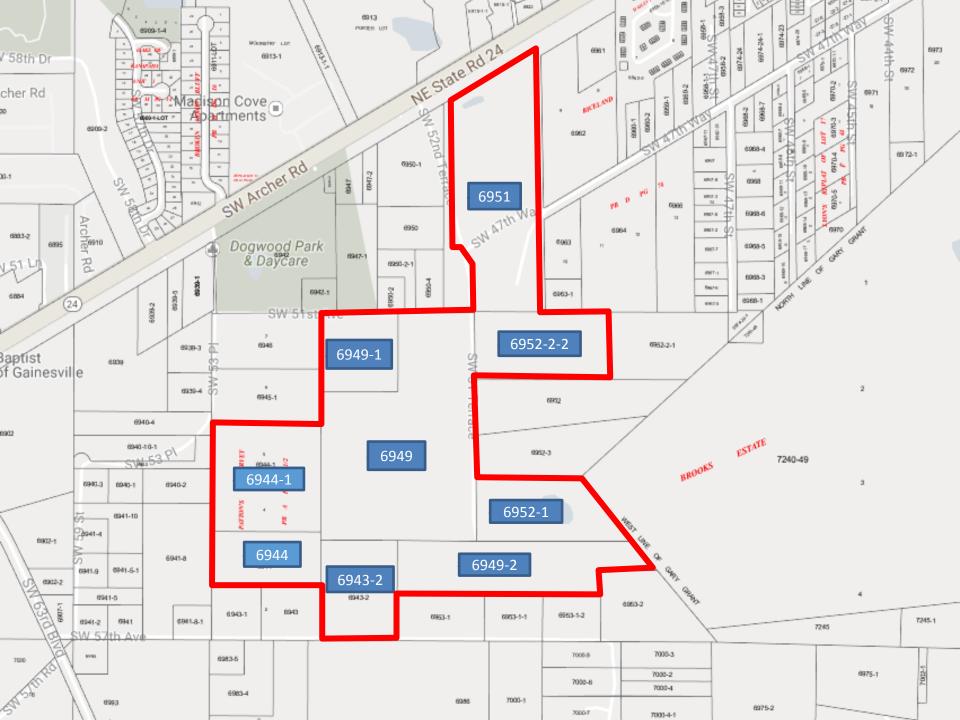

#### **Proposed Cluster Subdivision – Oaks Preserve**

- Proposed cluster subdivision with 295 lots (3.1 du/acre)
- Tax Parcels: 06951, 06949, 06949-1, 06952-2-2, 06944-1, 6943-2, 06944, 06949-2, 06952-1
- 95 Acres (+/-)
- Future Land Use: Single Family (8 du/acre)
- Zoning: RSF-4 (8 du/acre)
- Proposed Subdivision Density: 295 lots (3.1 du/acre)
- Environmental Set-asides & Green Space: 43 Acres (45%)