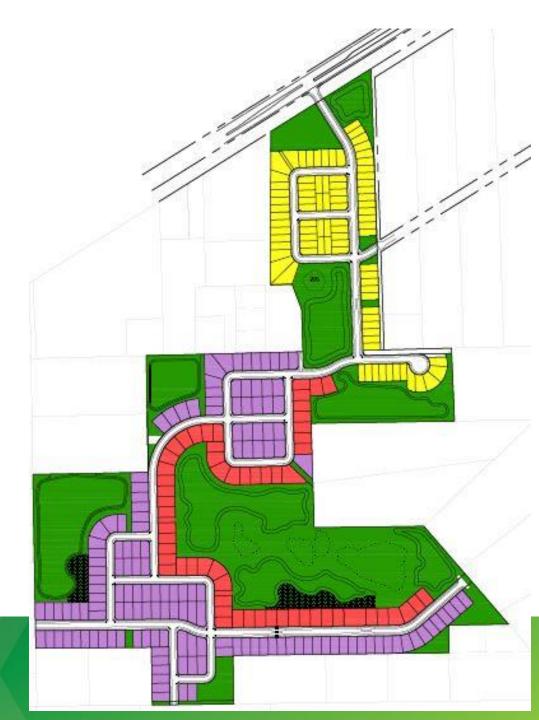

#### **Proposed Design Plat**

#### **Project Data**

**Total Area: 95 Ac. (+/-)** 

Total Lots: 295

Density: 3.1 du/acre

**Total Green Space: 43 Ac. (45%)** 

40' wide lots

50' wide lots

60' wide lots

Green space

#### **Subdivision Sidewalks**

Sidewalks internal to subdivision connect to Archer Road, SW 47<sup>th</sup> Way & future road connections

### **Bicycle Connectivity**

**Bike Path** 

**Bike Path shared with Sidewalk** 

Bike Path shared with road

Road Q →