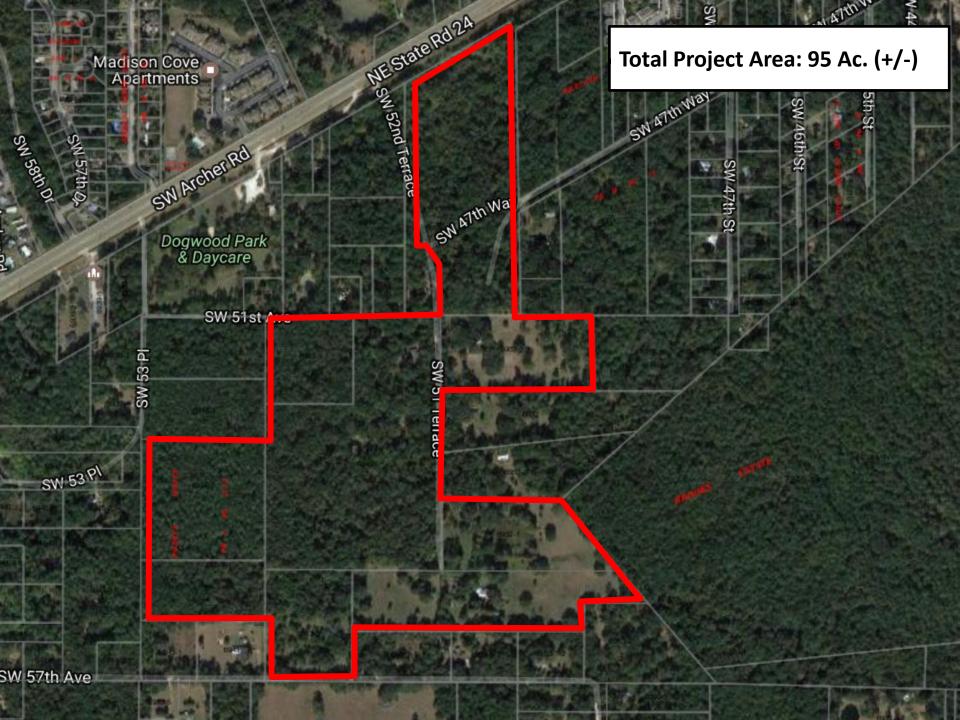

#### **Proposed Cluster Subdivision – Oaks Preserve**

- Proposed cluster subdivision with 295 lots (3.1 du/acre)
- Tax Parcels: 06951, 06949, 06949-1, 06952-2-2, 06944-1, 6943-2, 06944, 06949-2, 06952-1
- 95 Acres (+/-)
- Future Land Use: Single Family (8 du/acre)
- Zoning: RSF-4 (8 du/acre)
- Proposed Subdivision Density: 295 lots (3.1 du/acre)
- Environmental Set-asides & Green Space: 43 Acres (45%)

#### **Project Data**

**Total Area: 95 Ac. (+/-)** 

Total Lots: 295

Density: 3.1 du/acre

**Total Green Space: 43 Ac. (45%)** 

40' wide lots

50' wide lots

60' wide lots