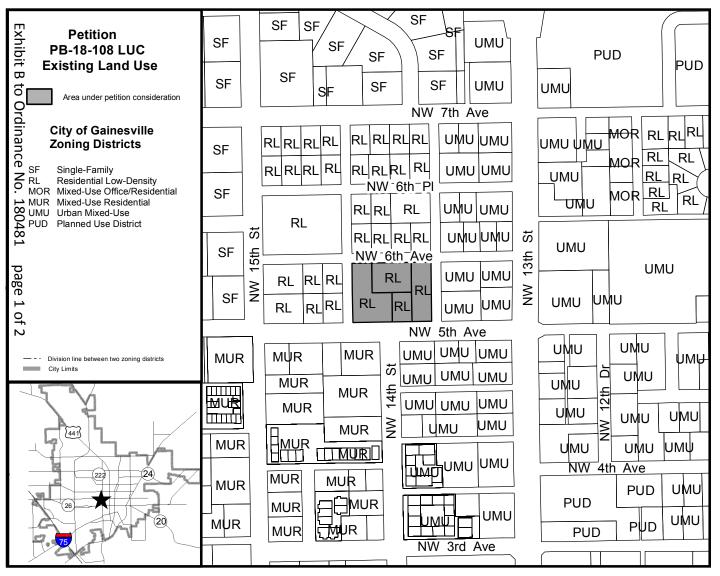

## **ORDINANCE NO. 180481**

| 1 |  |
|---|--|
| 2 |  |
| 3 |  |

4

5

6

7 8

9

An ordinance of the City of Gainesville, Florida, amending the Future Land Use Map of the Comprehensive Plan by changing the land use category of approximately 0.987 acres of property generally located and bounded by NW 13<sup>th</sup> Terrace, NW 14<sup>th</sup> Terrace, NW 5<sup>th</sup> Avenue, and NW 6<sup>th</sup> Avenue, as more specifically described in this ordinance, from Residential Low-Density (RL) to Mixed-Use Residential (MUR); providing directions to the City Manager; providing a severability clause; providing a repealing clause; and providing an effective date.

- 1 WHEREAS, the amendment to the Future Land Use Map of the City of Gainesville
- 2 Comprehensive Plan proposed herein involves a use of 10 acres or fewer and qualifies as a
- 3 small-scale development amendment as provided in Section 163.3187, Florida Statutes; and
- 4 WHEREAS, the City Plan Board, which acts pursuant to the authority granted in Section 4.02 of
- 5 the Charter Laws of the City of Gainesville and which acts as the Local Planning Agency
- 6 pursuant to Section 163.3174, Florida Statutes, held a public hearing on October 25, 2018, and
- 7 voted to recommend that the City Commission approve this Future Land Use Map amendment;
- 8 and
- 9 WHEREAS, at least five days' notice has been given once by publication in a newspaper of
- 10 general circulation notifying the public of this proposed ordinance and of a public hearing in
- 11 the City Hall Auditorium located on the first floor of City Hall in the City of Gainesville; and
- 12 WHEREAS, the public hearing was held pursuant to the notice described above at which
- 13 hearing the parties in interest and all others had an opportunity to be and were, in fact, heard.
- 14 NOW, THEREFORE, BE IT ORDAINED BY THE CITY COMMISSION OF THE CITY OF GAINESVILLE,
- 15 **FLORIDA**:
- 16 **SECTION 1.** The Future Land Use Map of the City of Gainesville Comprehensive Plan is
- 17 amended by changing the land use category of the following property from Residential Low-
- 18 Density (RL) to Mixed-Use Residential (MUR):
- 19 See legal description attached as **Exhibit A** and made a part hereof as if set forth
- in full. The location of the property is shown on **Exhibit B** for visual reference.
- 21 In the event of conflict or inconsistency, **Exhibit A** shall prevail over **Exhibit B**.
- 22
- 23 **SECTION 2.** The City Manager or designee is authorized and directed to make the necessary
- 24 changes to maps and other data in the City of Gainesville Comprehensive Plan in order to
- 25 comply with this ordinance.