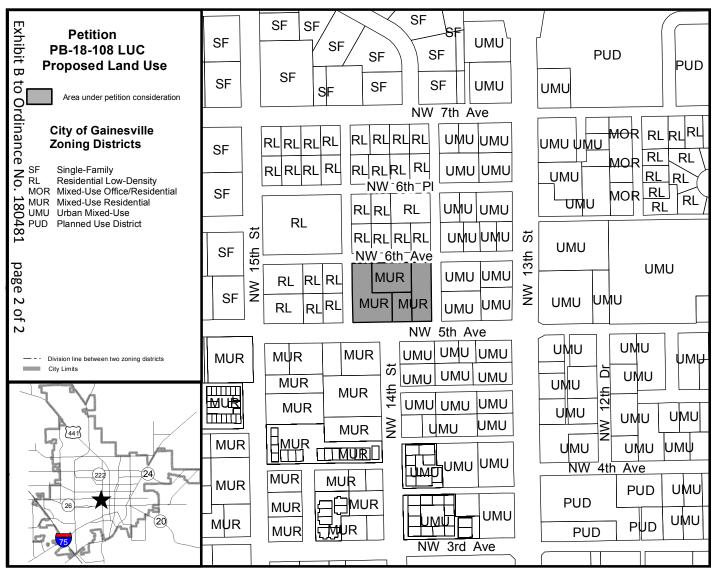

## **ORDINANCE NO. 180481**

| 1 |  |
|---|--|
| 2 |  |
| 3 |  |

4

5

6

7 8

9

An ordinance of the City of Gainesville, Florida, amending the Future Land Use Map of the Comprehensive Plan by changing the land use category of approximately 0.987 acres of property generally located and bounded by NW 13<sup>th</sup> Terrace, NW 14<sup>th</sup> Terrace, NW 5<sup>th</sup> Avenue, and NW 6<sup>th</sup> Avenue, as more specifically described in this ordinance, from Residential Low-Density (RL) to Mixed-Use Residential (MUR); providing directions to the City Manager; providing a severability clause; providing a repealing clause; and providing an effective date.

- 1 WHEREAS, the amendment to the Future Land Use Map of the City of Gainesville
- 2 Comprehensive Plan proposed herein involves a use of 10 acres or fewer and qualifies as a
- 3 small-scale development amendment as provided in Section 163.3187, Florida Statutes; and
- 4 WHEREAS, the City Plan Board, which acts pursuant to the authority granted in Section 4.02 of
- 5 the Charter Laws of the City of Gainesville and which acts as the Local Planning Agency
- 6 pursuant to Section 163.3174, Florida Statutes, held a public hearing on October 25, 2018, and
- 7 voted to recommend that the City Commission approve this Future Land Use Map amendment;
- 8 and
- 9 WHEREAS, at least five days' notice has been given once by publication in a newspaper of
- 10 general circulation notifying the public of this proposed ordinance and of a public hearing in
- 11 the City Hall Auditorium located on the first floor of City Hall in the City of Gainesville; and
- 12 WHEREAS, the public hearing was held pursuant to the notice described above at which
- 13 hearing the parties in interest and all others had an opportunity to be and were, in fact, heard.
- 14 NOW, THEREFORE, BE IT ORDAINED BY THE CITY COMMISSION OF THE CITY OF GAINESVILLE,
- 15 **FLORIDA**:
- 16 **SECTION 1.** The Future Land Use Map of the City of Gainesville Comprehensive Plan is
- 17 amended by changing the land use category of the following property from Residential Low-
- 18 Density (RL) to Mixed-Use Residential (MUR):
- 19 See legal description attached as **Exhibit A** and made a part hereof as if set forth
- in full. The location of the property is shown on **Exhibit B** for visual reference.
- 21 In the event of conflict or inconsistency, **Exhibit A** shall prevail over **Exhibit B**.
- 22
- 23 **SECTION 2.** The City Manager or designee is authorized and directed to make the necessary
- 24 changes to maps and other data in the City of Gainesville Comprehensive Plan in order to
- 25 comply with this ordinance.