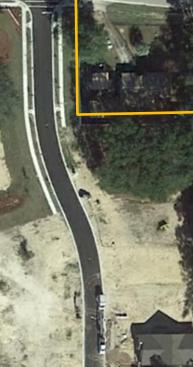

Introduction General Location

Background

Recommendations

Review

160634B

Petition DB-16-110 SUB Conversion from Conditional Final Plat to Final Plat Villas of Buckridge Subdivision

DEPT OF DOING

18 lots on 4.54 acres zoned RSF-4 (Single-family Residential 8 du/acre).

# **Staff to City Commission**

Adopt Resolution 160634, approving the Final Plat for Villas of Buckridge Subdivision, located at 4811 NW 27<sup>th</sup> Avenue, south side.