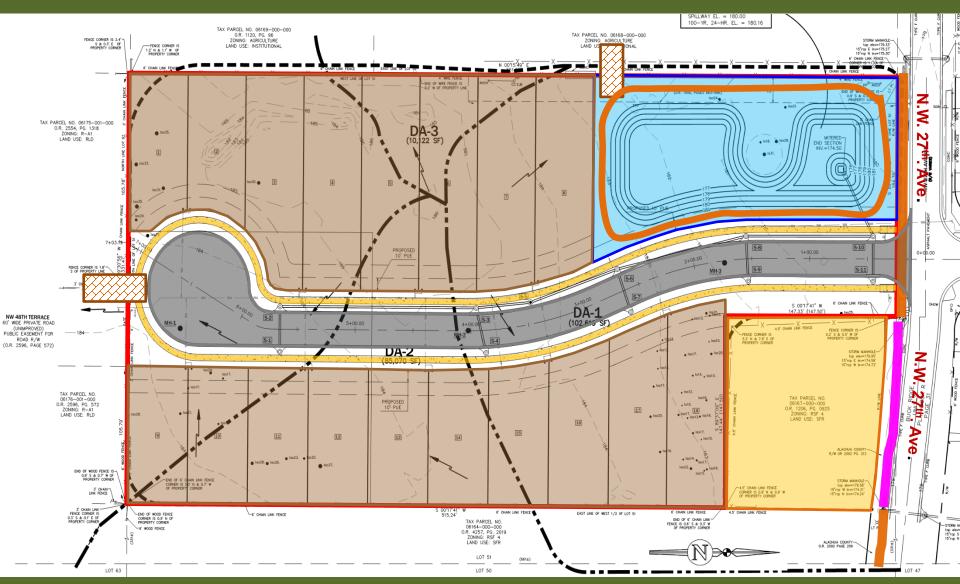

Introduction General Location

Background

Recommendations

Review

160634B

Petition DB-16-110 SUB Conversion from Conditional Final Plat to Final Plat Villas of Buckridge Subdivision

DEPT OF DOING

18 lots on 4.54 acres zoned RSF-4 (Single-family Residential 8 du/acre).