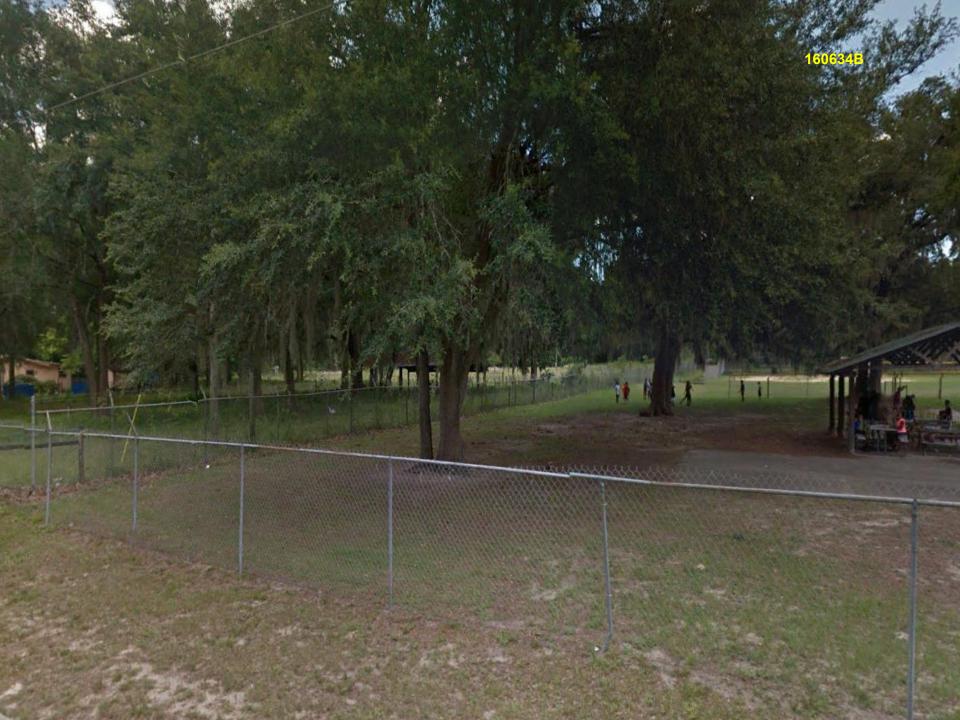

Introduction General Location

Background

Recommendations

Review

160634B

Petition DB-16-110 SUB Conversion from Conditional Final Plat to Final Plat Villas of Buckridge Subdivision

DEPT OF DOING

18 lots on 4.54 acres zoned RSF-4 (Single-family Residential 8 du/acre).

# **Staff to City Commission**

Adopt Resolution 160634, approving the Final Plat for Villas of Buckridge Subdivision, located at 4811 NW 27<sup>th</sup> Avenue, south side.