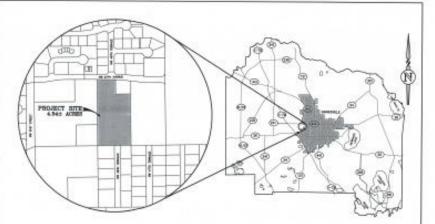

#### LOCATION MAP

# **Staff to City Commission**

Adopt Resolution 160634, approving the Final Plat for Villas of Buckridge Subdivision, located at 4811 NW 27<sup>th</sup> Avenue, south side.