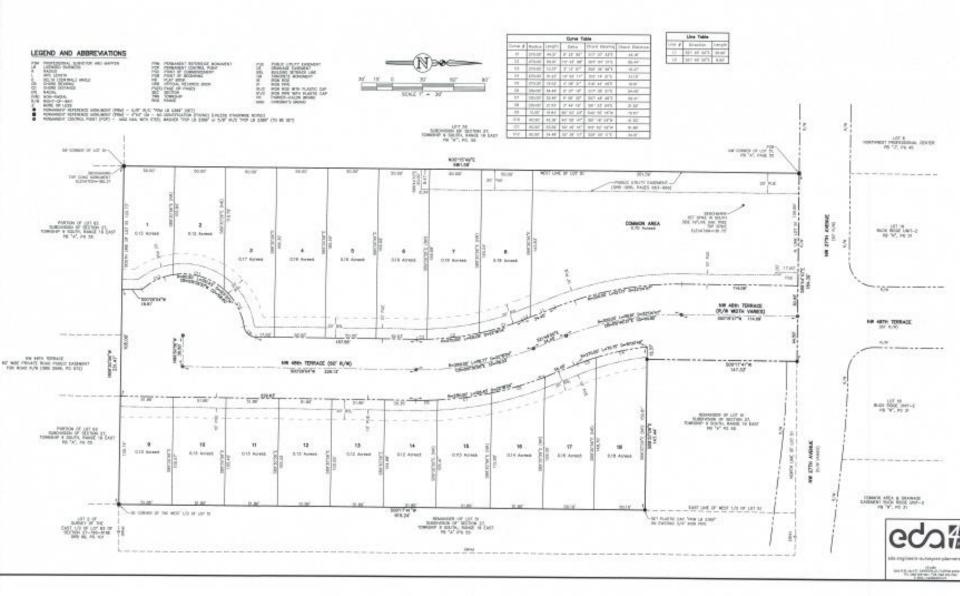

### VILLAS AT BUCKRIDGE

SITUATED IN SECTION 27, TOWNSHIP 9 SOUTH, RANGE 19 EAST, CITY OF GAINESVILLE, ALACHUA COUNTY, FLORIDA HEING A REPLAT OF A PORTION OF 10T 51 OF SUBDIVISION OF SECTION 27. TOWNSHIP 9 SOUTH, RANGE 19 EAST, AS RECORDED IN PLAT BOOK "A", PAGE 55, OF THE PUBLIC RECORDS OF ALACEUA COUNTY, FLORIDA

## VILLAS AT BUCKRIDGE

SITUATED IN SECTION 27, TOWNSHIP 9 SOUTH, RANGE 19 EAST, CITY OF GAINESVILLE, ALACHUA COUNTY, FLORIDA BEING A REPLAT OF A PORTION OF 10T SUBOPTISION OF SECTION 27, TOWNSHIF 9 SOUTH, RANGE 19 EAST, AS BECORDED IN PLAT BOOK "A", PAGE 55, OF THE FUELD RECORDS OF ALACEPA COUNTY, RADBIDA