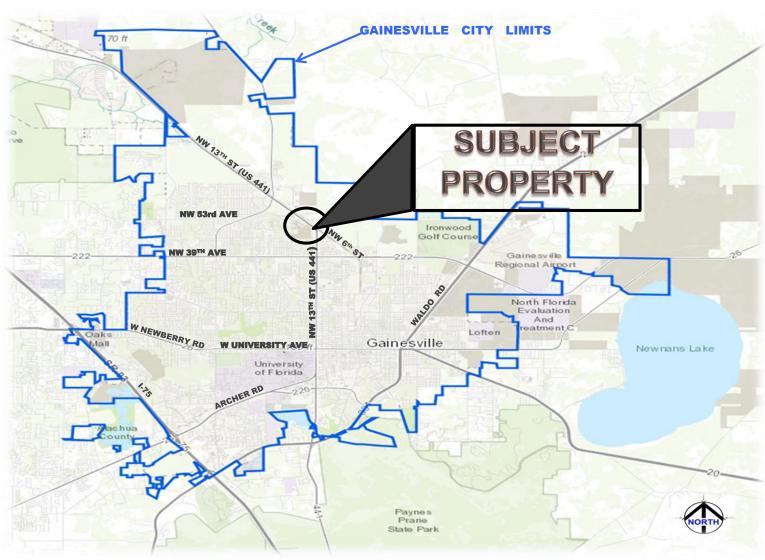

t of the property in relation to surrounding properties and other similar properties.
- D. Conservation of the value of buildings and encouraging the most appropriate use of land throughout the city.
- E. The applicable portions of any current city plans and programs such as land use, traffic ways, recreation, schools, neighborhoods, stormwater management and housing.
- F. The needs of the city for land areas for specific purposes to serve population and economic activities.
- G. Whether there have been substantial changes in the character or development of areas in or near an area under consideration for rezoning.
- H. The goals, objectives and policies of the Comprehensive Plan.
- I. The facts, testimony, and reports presented at public hearings.



180572D

## **GENERAL LOCATION MAP**





### LOT LINE ADJUSTMENT

#### 180572D





### **AERIAL MAP**

180572D

#### CREEKWOOD NW 53rd Ave The Home Depot NW 53rd Ave ----SUBJECT PROPERTY 19<sup>th</sup> Si The second **RideNow Powersports US Social Security** Administration Paradise Trailer Court Hogtown Creek Headwaters Nature Park Paradise Pond Gatorland Stormwater Park Kubota EarlyLearning Co of Alachua C NW 45th Ave NW 45th Ave Family Pool & Spa







### ZONING DISTRICT MAP

NW 53rd Ave

1915

IST AVO

DEPT OF DOING



180572D

#### AUTOMOTIVE-ORIENTED BUSINESS (BA) PERMITTED USES 180572D

|                                                        | Use<br>Standards | MU-1 | MU-2 | OR | OF | c, | BUS | BA | BT               | 8 | M       | H.  | 1-2   |
|--------------------------------------------------------|----------