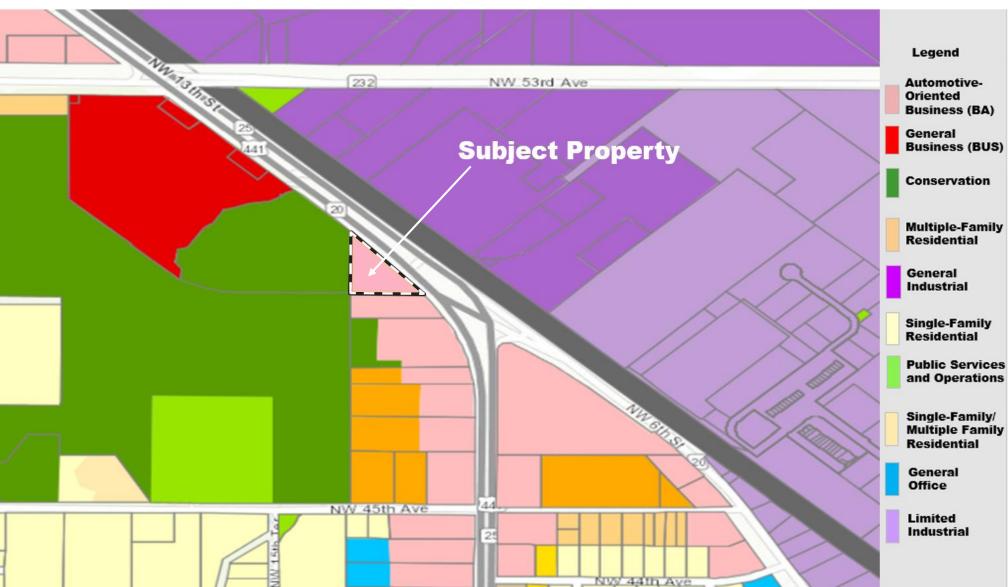

## **GENERAL LOCATION MAP**

### ZONING DISTRICT MAP

NW 53rd Ave

1915

IST AVO

DEPT OF DOING

180572D