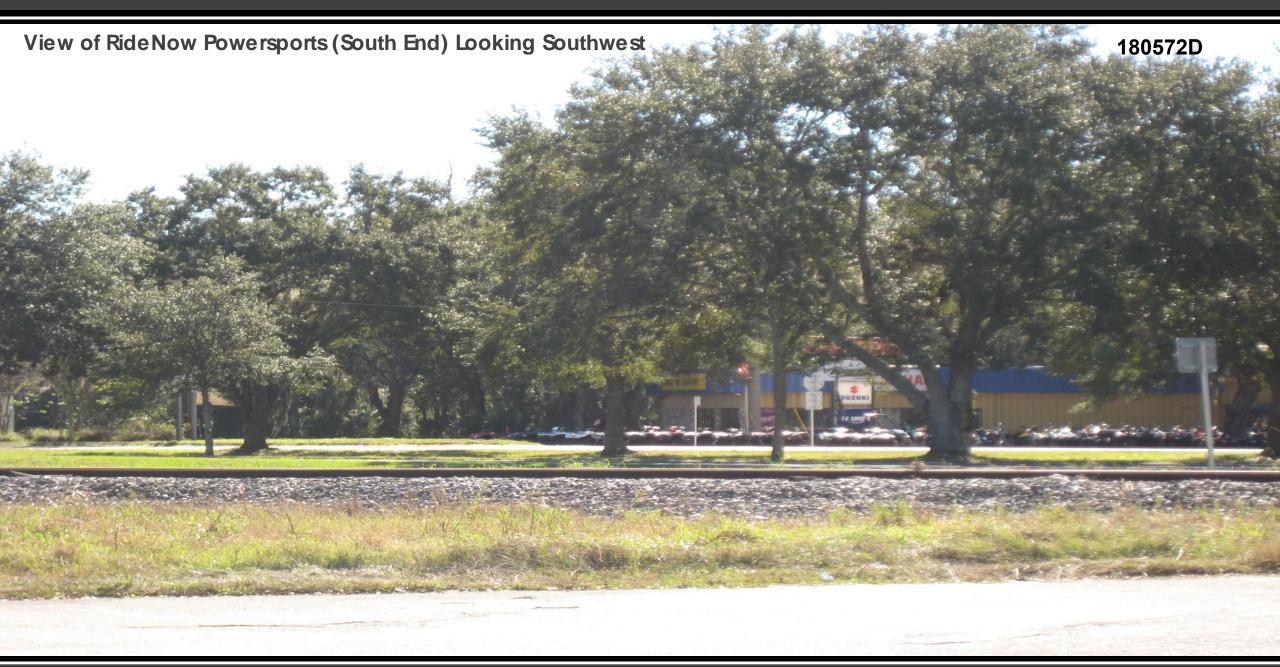

#### View of RideNow Powersports (North End) and Subject Property (South End) Looking Southwest

180572D

View of Driveway Connection to NW 13th Street (US 441) Looking West

Gainesville. Citizen centered People empowered