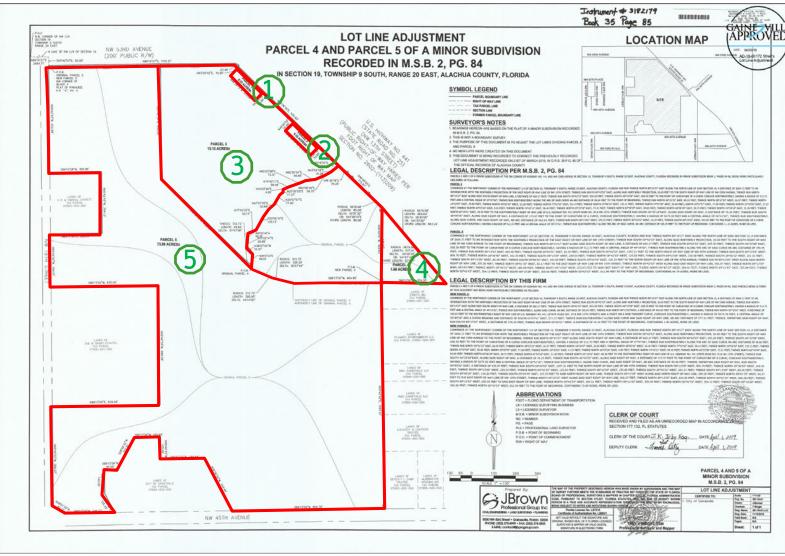

g properties and other similar properties.
- D. Conservation of the value of buildings and encouraging the most appropriate use of land throughout the city.
- E. The applicable portions of any current city plans and programs such as land use, traffic ways, recreation, schools, neighborhoods, stormwater management and housing.
- F. The needs of the city for land areas for specific purposes to serve population and economic activities.
- G. Whether there have been substantial changes in the character or development of areas in or near an area under consideration for rezoning.
- H. The goals, objectives and policies of the Comprehensive Plan.
- I. The facts, testimony, and reports presented at public hearings.



180572D

## **GENERAL LOCATION MAP**





### LOT LINE ADJUSTMENT

#### 180572D





### **AERIAL MAP**

180572D

#### CREEKWOOD NW 53rd Ave The Home Depot NW 53rd Ave ----SUBJECT PROPERTY 19<sup>th</sup> Si The second **RideNow Powersports US Social Security** Administration Paradise Trailer Court Hogtown Creek Headwaters Nature Park Paradise Pond Gatorland Stormwater Park Kubota EarlyLearning Co of Alachua C NW 45th Ave NW 45th Ave Family Pool & Spa







### ZONING DISTRICT MAP

NW 53rd Ave

1915

IST AVO

DEPT OF DOING



180572D

#### AUTOMOTIVE-ORIENTED BUSINESS (BA) PERMITTED USES 180572D

|                                                        | Use<br>Standards | MU-1 | MU-2 | OR | OF | c, | BUS | BA | BT               | 8 | M       | H.  | 1-2   |
|--------------------------------------------------------|------------------|------|------|----|----|----|-----