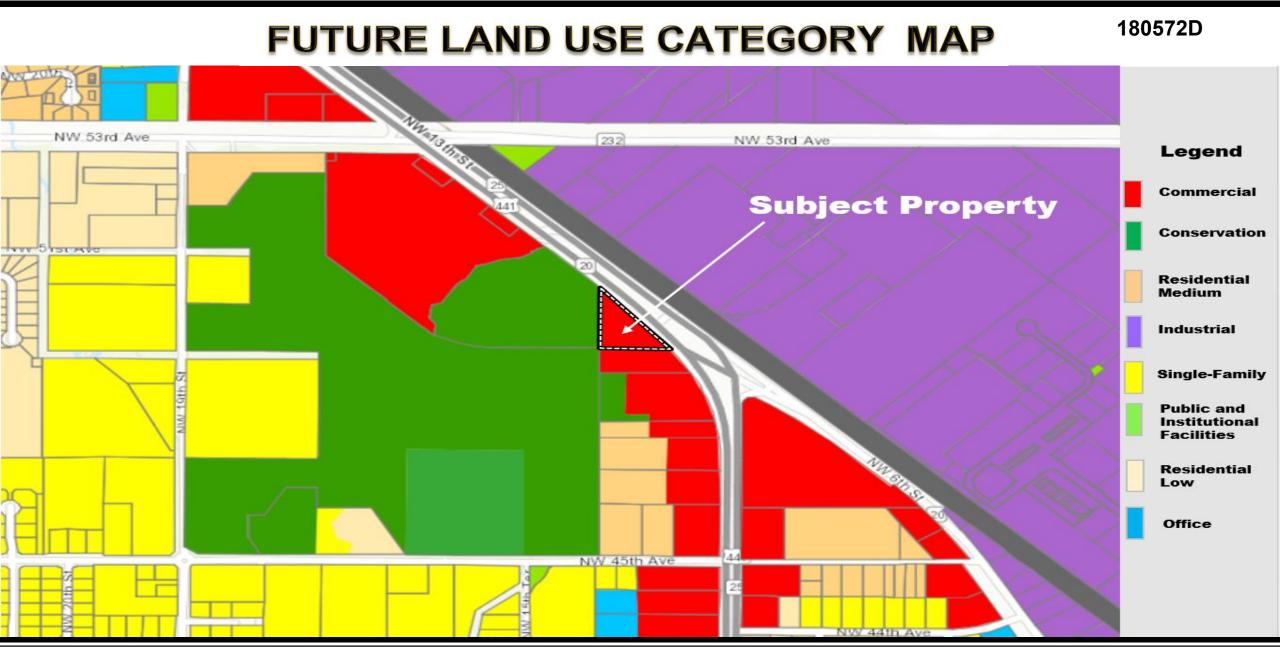

#### Land Development Code: Section 30-3.14. Rezoning Criteria<sup>180572D</sup>

- A. Compatibility of permitted uses and allowed intensity and density with surrounding existing development.
- B. The character of the district and its suitability for particular uses.
- C. The proposed zoning district of the property in relation to surrounding properties and other similar properties.
- D. Conservation of the value of buildings and encouraging the most appropriate use of land throughout the city.
- E. The applicable portions of any current city plans and programs such as land use, traffic ways, recreation, schools, neighborhoods, stormwater management and housing.
- F. The needs of the city for land areas for specific purposes to serve population and economic activities.
- G. Whether there have been substantial changes in the character or development of areas in or near an area under consideration for rezoning.
- H. The goals, objectives and policies of the Comprehensive Plan.
- I. The facts, testimony, and reports presented at public hearings.